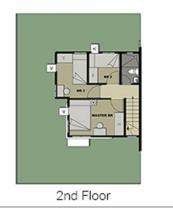

### Floor Plan:

Land Area: 44sqm Floor Area: 40sqm

2 BR 1 T&B Kitchen, Dining & Living Provision for carport

2nd Floor