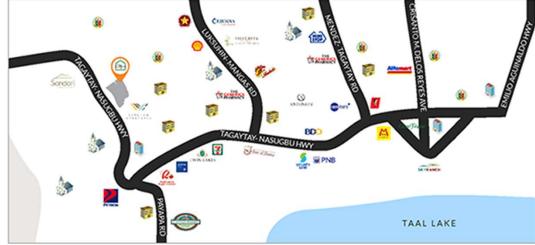

# PHIRST PARK HOMES BATULAO Project Information

#### HOSPITALS

- Metropolitan Medical Center
- Tagaytay Medical Center

#### CHURCHES

- San Antonio De Padua
- Caleruega Church
- Our Lady of Lourdes
- Our Lady of Manaog
- Ina ng Laging Saklolo

- LEISURE
- Robinsons Tagaytay
- Ayala Malls Serin
- Twinlakes Tagaytay

#### SUPERMARKET

- Robinsons Supermarket
- SM Savemore
- Walter Mart
- SM Hypermarket
- Puregold

Project Address: Brgy. Sto. Rosario, Magalang, Pampanga