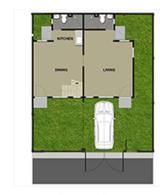

### Floor Plan:

Land Area: 104.50sqm Floor Area: 80sqm

3 BR 2 T&B Kitchen, Dining & Living Provision for carport

Ground Floor

2nd Floor