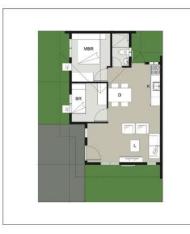

### Floor Plan:

Land Area: 44sqm Floor Area: 40sqm

2 BR 1 T&B Kitchen, Dining & Living Provision for carport

2nd Floor