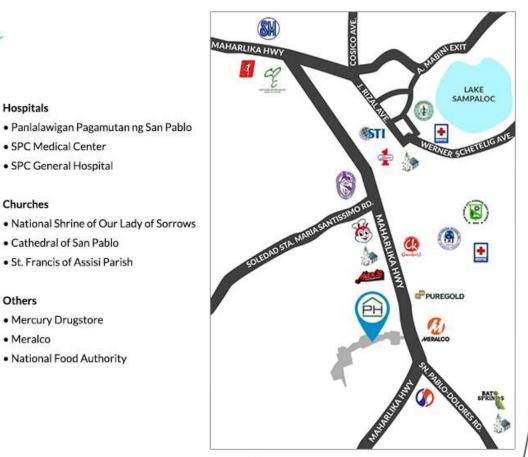

#### Schools

Academia de San Ignacio de Loyola

Hospitals

Churches

Others

Meralco

SPC Medical Center

SPC General Hospital

Cathedral of San Pablo

Mercury Drugstore

National Food Authority

St. Francis of Assisi Parish

- SPC National High School
- SPC Science High School
- Blue Danube School, Inc.
- STI College

#### Leisure

- SM City San Pablo
- Bato Springs Resort

#### Dining

- Jollibee
- Chowking
- Max's Restaurant

#### Supermarket

- Liana's Supermarket
- Puregold