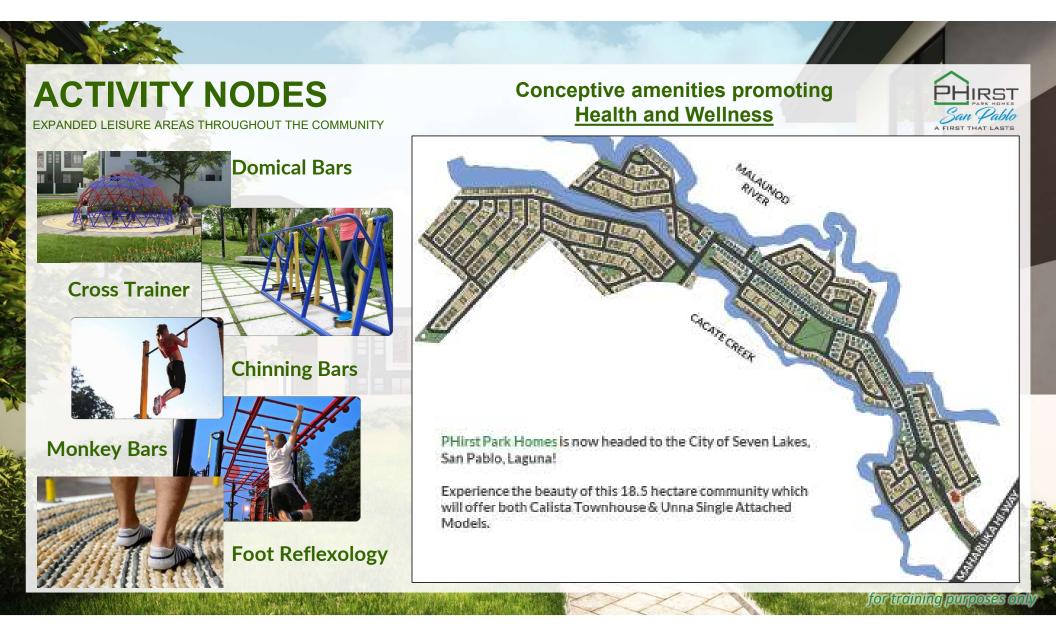

### Conceptive amenities promoting Health and Wellness

Brgy. San Ignacio, San Pablo, Laguna Launched March 23, 2019; **18.5 Hectares** 

Brgy. Poblacion, Pandi, Bulacan Launched October 19, 2019; 11 Hectares

Brgy. Palo Alto, Calamba, Laguna Launched November 23, 2019; 9 Hectares (PH1)