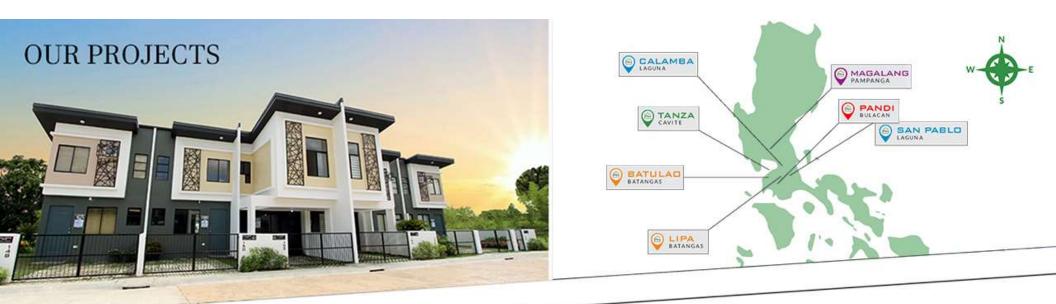

## CONNECTED

essentials through our transport hub & WiFi nodes

A FIRST THAT LASTS Governor's Drive, Tanza, Cavite Launched May 27, 2017; 26.3 Hectares

Brgy. San Lucas, Lipa, Batangas Launched May 26, 2018; 19.9 Hectares

Brgy. San Ignacio, San Pablo, Laguna Launched March 23, 2019; **18.5 Hectares** 

Brgy. Poblacion, Pandi, Bulacan Launched October 19, 2019; 11 Hectares

Brgy. Palo Alto, Calamba, Laguna Launched November 23, 2019; 9 Hectares (PH1)

Brgy. Kaylaway, Nasugbu, Batangas Launched June 20, 2020; 25.7 Hectares

Brgy. Sto Rosario, Magalang, Pampanga Launching 2020; **10 Hectares** 

Accessible via 3 main avenues:

- Manila-Cavite Expressway
- Governor's Drive to & from Aguinaldo
- Governor's Drive Extension