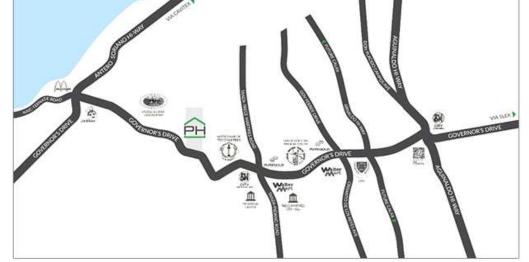

#### COMMON LANDMARKS

5 km to SM City Trece Martires; Walter Mart; Puregold 5.5 km away from Cavite Provincial Capitol 45 to 50 km to Ninoy Aquino International Airport

#### HOSPITALS

6 km to General Emilio Aguinaldo Memorial Hospital 9.5 km to GenTriDoctors Medical Center 10.2 km to GenTriMedical Center and Hospital

#### SCHOOLS

10.6 km to Lyceum Cavite 3 km to Notre Dame of Trece Martires

#### INDUSTRIAL CENTERS

26 km to Cavite Export Processing Zone in Rosario, Cavite 19 km to First Cavite Industrial Estate in Dasmarinas, Cavite 14 km to Gateway Business Park in General Trias, Cavite

#### LEISURE PARKS

11 km to Sherwood Hills Golf Course in Trece Martires 13 km to Eagle Ridge Golf and Country Club