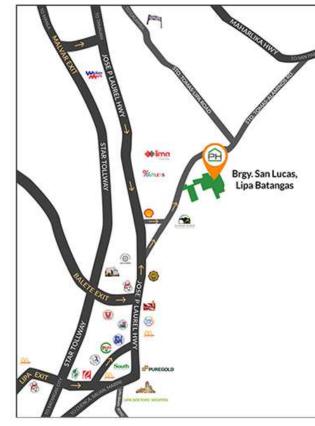

# PHIRST PARK HOMES LIPA

### **Project Information**

PLACES OF WORSHIP

Lipa City Cathedral

San Sebastian

HOSPITALS

Padre Pio National Shrine

Sto. Nino Parish Church

Mary Mediatrix Medical Center

Lipa Medix Medical Hospital

Metro Lipa Medical Center

Lipa Doctor's Hospital

Accessible via 3 main exits: Malvar Exit, Balete Exit and Lipa Exit