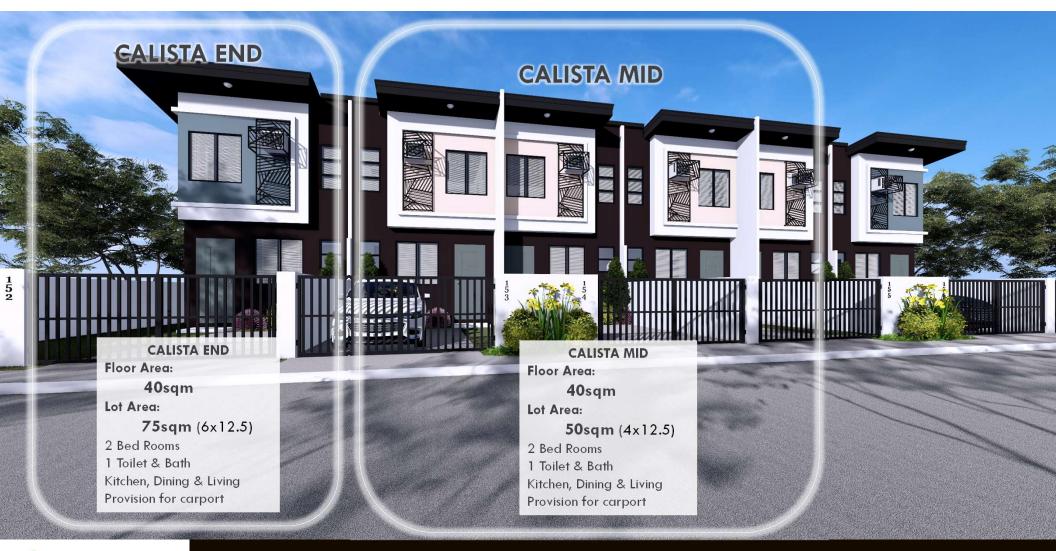

## CALISTA Calista Mid

### Floor Plan:

Land Area: 44sqm Floor Area: 40sqm

2 BR 1 T&B Kitchen, Dining & Living Provision for carport

2nd Floor

## CALISTA Calista End

### Floor Plan:

Land Area: 60.50sqm Floor Area: 40sqm

2 BR 1 T&B Kitchen, Dining & Living Provision for carport (Compact Cars)

Ground Floor

2nd Floor