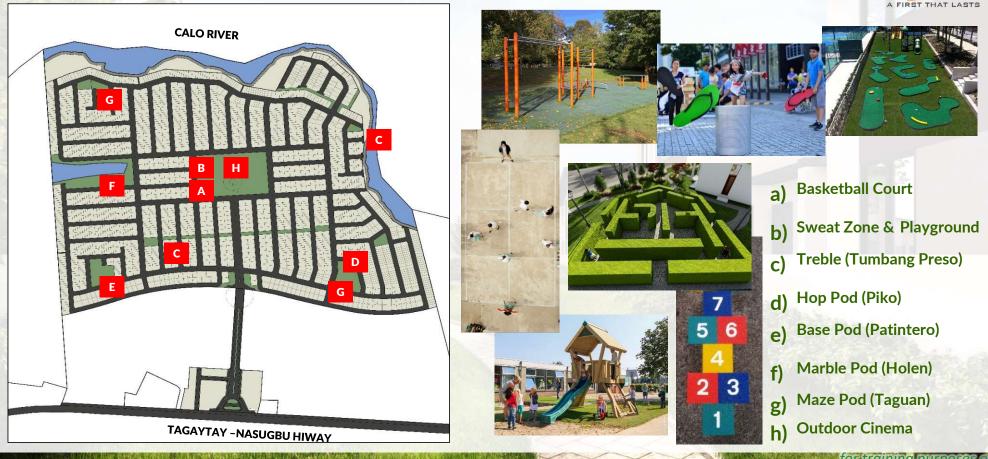

# **ACTIVITY NODES**

EXPANDED LEISURE AREAS THROUGHOUT THE COMMUNITY

### Conceptive amenities presenting Life-sized Board Games

for training purposes only