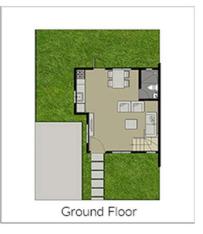

### Floor Plan:

Land Area: 44sqm Floor Area: 40sqm

2 BR 1 T&B Kitchen, Dining & Living Provision for carport

2nd Floor