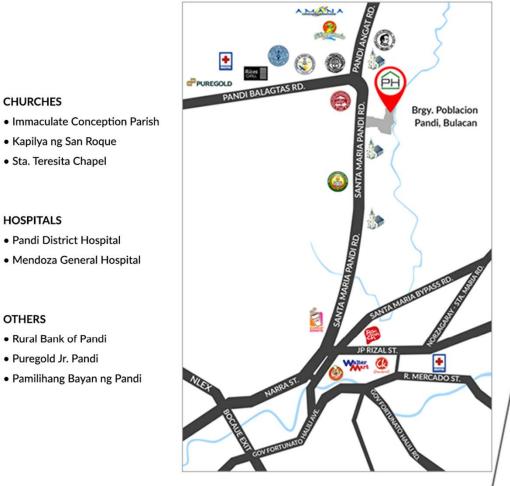

#### **SCHOOLS**

- Holy Angels' College Bulacan Inc.
- Manuel G. Santos Memorial School Inc.

CHURCHES

HOSPITALS

OTHERS

• Kapilya ng San Roque

• Pandi District Hospital

• Rural Bank of Pandi

• Puregold Jr. Pandi

• Sta. Teresita Chapel

- San Roque Elementary School
- Immaculate Conception Child **Development Center**
- College of Mary Immaculate