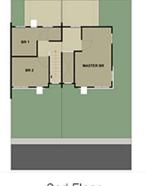

### Floor Plan:

Land Area: 104.50sqm Floor Area: 80sqm

3 BR 2 T&B Kitchen, Dining & Living Provision for carport

Ground Floor

2nd Floor