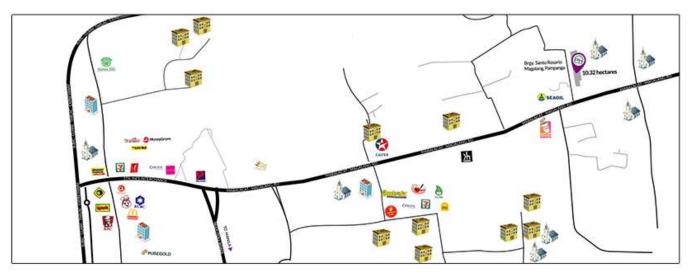

Brgy. Kaylaway, Nasugbu, Batangas Launched June 20, 2020; 25.7 Hectares

Brgy. Sto Rosario, Magalang, Pampanga Launching 2020; **10 Hectares** 

Accessible via 3 main avenues:

- Manila-Cavite Expressway
- Governor's Drive to & from Aguinaldo
- Governor's Drive Extension

#### COMMON LANDMARKS

5 km to SM City Trece Martires; Walter Mart; Puregold 5.5 km away from Cavite Provincial Capitol 45 to 50 km to Ninoy Aquino International Airport

#### HOSPITALS

6 km to General Emilio Aguinaldo Memorial Hospital 9.5 km to GenTriDoctors Medical Center 10.2 km to GenTriMedical Center and Hospital

#### SCHOOLS

10.6 km to Lyceum Cavite 3 km to Notre Dame of Trece Martires

#### INDUSTRIAL CENTERS

26 km to Cavite Export Processing Zone in Rosario, Cavite 19 km to First Cavite Industrial Estate in Dasmarinas, Cavite 14 km to Gateway Business Park in General Trias, Cavite

#### LEISURE PARKS

11 km to Sherwood Hills Golf Course in Trece Martires 13 km to Eagle Ridge Golf and Country Club