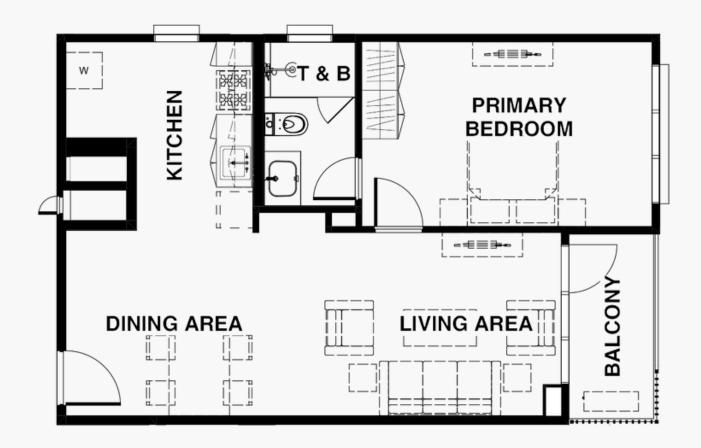

## Park East Place | One-Bedroom

| *Approximate sizes only | sq.m. | sq.ft. |
|-------------------------|-------|--------|
| Primary Bedroom         | 15    | 161    |
| Primary T&B             | 5     | 51     |
| Living/Dining Area      | 27    | 288    |
| Kitchen                 | 9     | 96     |
| Balcony                 | 5     | 51     |
| Total Area w/o BALC     | 56    | 596    |
| Total Area w/ BALC      | 61    | 647    |