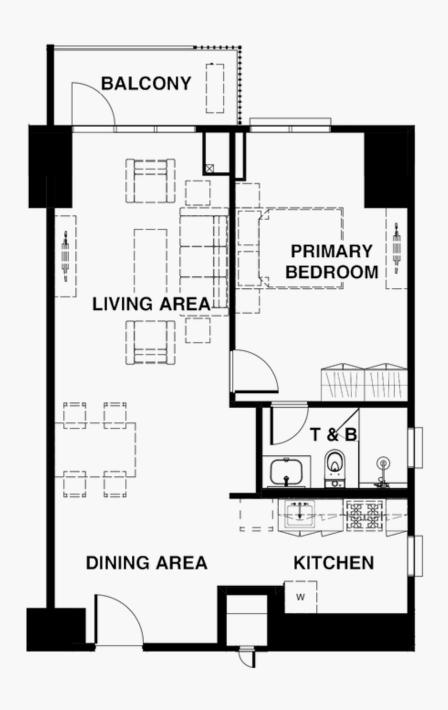

## Park East Place | One-Bedroom

| *Approximate sizes only | sq.m. | sq.ft. |
|-------------------------|-------|--------|
| Primary Bedroom         | 15    | 161    |
| Primary T&B             | 5     | 51     |
| Living/Dining Area      | 27    | 288    |
| Kitchen                 | 9     | 96     |
| Balcony                 | 5     | 51     |
| Total Area w/o BALC     | 56    | 596    |
| Total Area w/ BALC      | 61    | 647    |