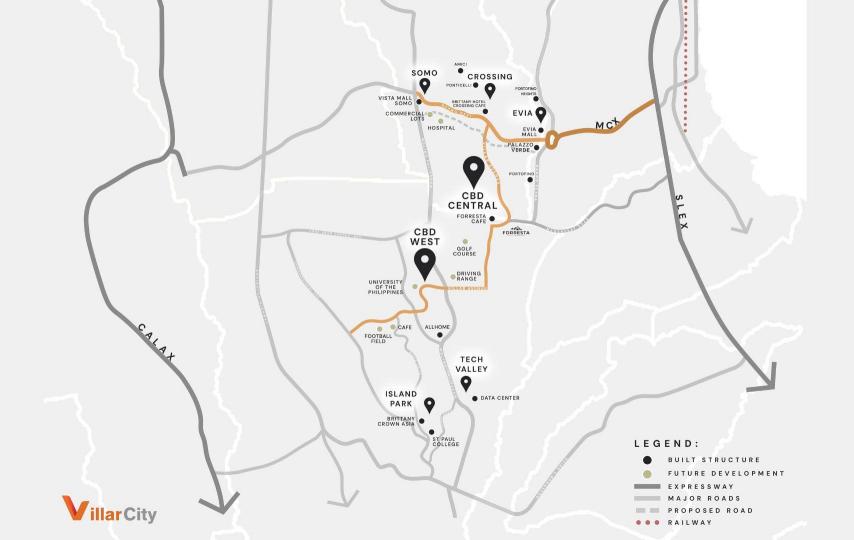

# VillarCity

15 Cities and municipalities
3,500 Hectares land development
3,000 Kilometer of new roads
10,000,000 Trees
100 Gardens
100 Cafes

Points of Interest

#### SCHOOL

| San Beda College Alabang                     | 10.3 km |
|----------------------------------------------|---------|
| Far Eastern University Alabang               | 9.5 km  |
| Southville International School and Colleges | 14.4 km |
| De La Salle Zobel                            | 7.5 km  |
| HOSPITAL                                     |         |
| South City Hospital and Medical Center       | 3.4 km  |
| Asian Hospital and Medical Ceter             | 10.6 km |
| Makati Medical Center                        | 25.5 km |
| St. Luke's Global City                       | 26.7 km |
| COUNTRY CLUBS                                |         |
| Alabang Golf and Country Club                | 6.5 km  |
| Southwoods Golf and Country Club             | 7.6 km  |
| The Orchard Golf and Country Club            | 12.7 km |
| RETAIL                                       |         |
| Evia Lifestyle Center                        | 2.8 km  |
| SOMO Vista Mall                              | 6.5 km  |
| Alabang Town Center                          | 9.4 km  |
| Landers Superstore                           | 7.5 km  |
| S&R Membership Shopping                      | 10.5 km |
| EVENT PLACE AND CONCEPT SPACES               |         |
| Palazzo Verde                                | 2.1 km  |
| Crossing Cafe                                | 4.8 km  |