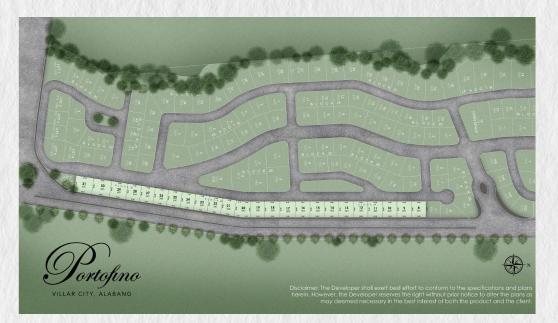

The Estates at Portofino, the latest addition to the established enclave of Portofino Heights in Daang Hari, is a 3.2-hectare development with 21 lots. With lots ranging from 400-1000 sqm, this newest phase is sure to continue Portofino's legacy of upholding the standards of luxury living.