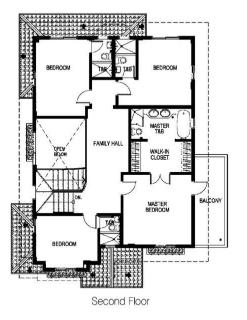

#### Second Floor Family Hall

Family Hall Master's BR w/ Walk-In Closet & T&B Bedroom

Ground Floor

Attic Floor

RAFFAELLO

Raffaello is a 292 square meter (floor area) home meticulously crafted with keen attention to details. This 4-bedroom home gives a taste of the grand life with its grand spaces for recreation and living.