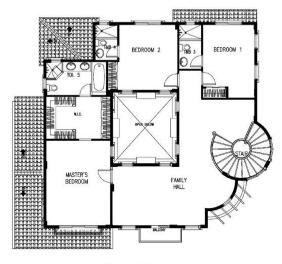

#### Second Floor Family Hall

Family Hall Master's BR w/ Walk-In Closet & T&B Bedroom

Ground Floor

Attic Floor

RAFFAELLO

Raffaello is a 292 square meter (floor area) home meticulously crafted with keen attention to details. This 4-bedroom home gives a taste of the grand life with its grand spaces for recreation and living.