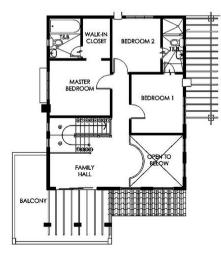

#### Second Floor Family Hall

Family Hall Master's BR w/ Walk-In Closet & T&B Bedroom

Ground Floor

Attic Floor

RAFFAELLO

Raffaello is a 292 square meter (floor area) home meticulously crafted with keen attention to details. This 4-bedroom home gives a taste of the grand life with its grand spaces for recreation and living.