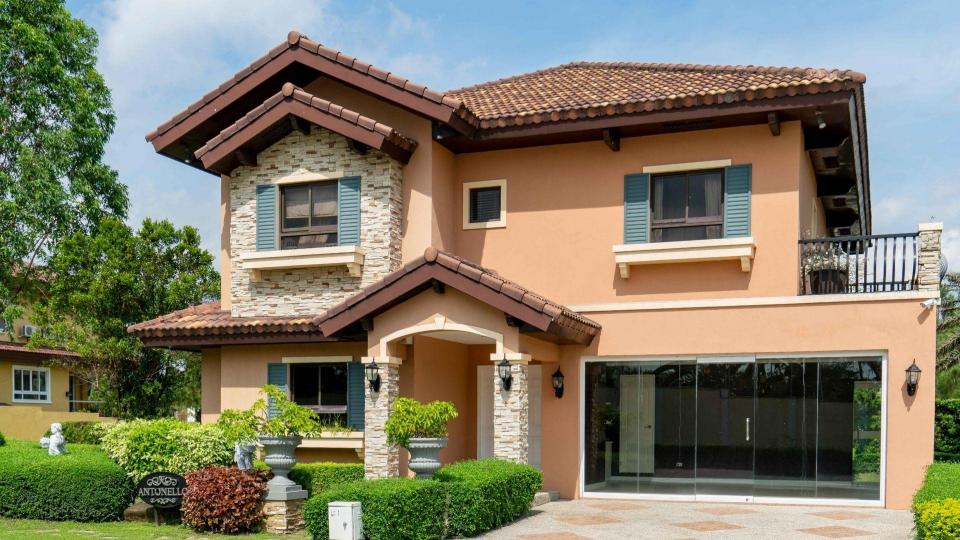

# ANTONELLO

Antonello is a 2-storey Italian-inspired home capturing the beauty and elegance of classic Italy. This 286 sqm (floor area) home seamlessly blends sophistication, quality, and aesthetics in a single masterpiece.

This 2-storey home with almost 300 sqm of floor area is spacious enough for your growing family. Its design meticulously crafted to emphasize the homes sophistication and crowning elegance in an equally sophisticated community. Space and elegance made available by Brittany's Antonello house model, a true testament of Brittany's luxury home offerings.