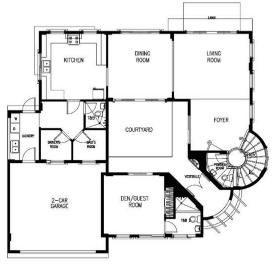

#### Ground Floor Living Room

Living Koom Kitchen Area Courtyard Den/Guest Room w/ T&B Foyer Powder Room Maid's Quarters Driver's Room Utility & Laundry Area 2-Car Automated Garage

#### Second Floor Family Hall

Family Hall Master's BR w/ Walk-In Closet & T&B Bedroom

Ground Floor

Attic Floor

RAFFAELLO

Raffaello is a 292 square meter (floor area) home meticulously crafted with keen attention to details. This 4-bedroom home gives a taste of the grand life with its grand spaces for recreation and living.