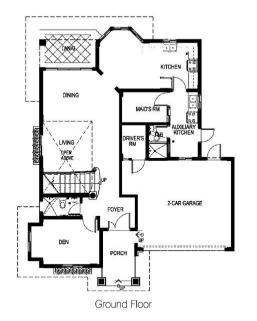

#### Ground Floor Living Room

Living Koom Kitchen Area Courtyard Den/Guest Room w/ T&B Foyer Powder Room Maid's Quarters Driver's Room Utility & Laundry Area 2-Car Automated Garage