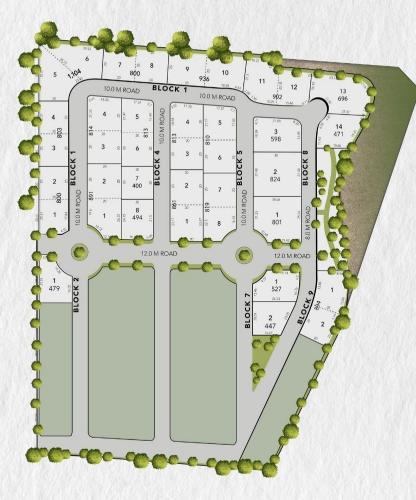

| Block | Lot              | Lot Area | Total Contract Price |
|-------|------------------|----------|----------------------|
| 1     | 1-2              | 800      | 96,000,000           |
| 1     | 3-4              | 803      | 96,360,000           |
| 1     | 5-6              | 1104     | 110,400,000          |
| 1     | 7-8              | 800      | 96,000,000           |
| 1     | 9-10             | 936      | 93,600,000           |
| 4     | 1-2              | 891      | 106,920,000          |
| 4     | 3-4              | 814      | 97,680,000           |
| 4     | <mark>5-6</mark> | 813      | 97,560,000           |
| 5     | 1-2              | 861      | 103,320,000          |
| 5     | 3-4              | 813      | 97,560,000           |
| 5     | 5-6              | 810      | 97,200,000           |
| 5     | 7-8              | 819      | 98,280,000           |
| 9     | 1-2              | 894      | 107,280,000          |
|       |                  |          |                      |