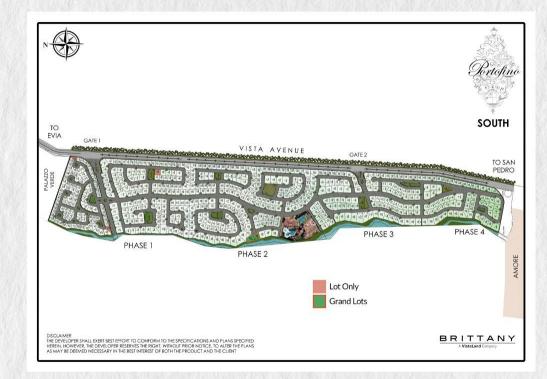

Summary of Inventory

| 196 sqm to 828 sqm |
|--------------------|
| 25M to 103M        |
| 125,000            |
|                    |

Portofino South

Spanning a vast area of 50 hectares, Portofino South is an Italian-themed development that captures an elevated level of sophistication tailor-made for discerning, affluent residents. With residential lots varying in size from 400 to 1,200 sqm, it provides an opportunity for an exquisite lifestyle that redefines the standards of luxury living.