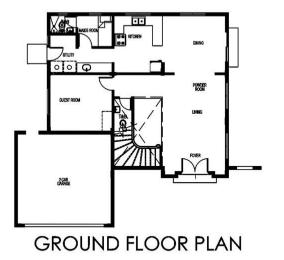

#### **HOUSE FEATURES**

**Ground Floor** Living room **Dining room** Kitchen area Courtyard Entry porch Powder room Maid's quarter w/ t&b Driver's room w/ t&b Utility & laundry area 2 car covered garage