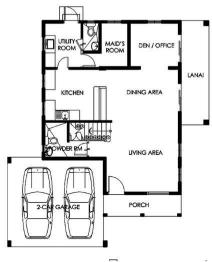

#### Ground Floor Living Room

Living Koom Kitchen Area Courtyard Den/Guest Room w/ T&B Foyer Powder Room Maid's Quarters Driver's Room Utility & Laundry Area 2-Car Automated Garage