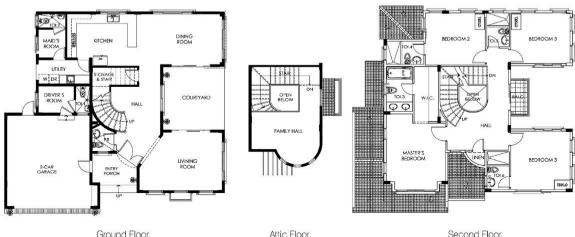

# ANTONELLO

Antonello is a 2-storey Italian-inspired home capturing the beauty and elegance of classic Italy. This 286 sqm (floor area) home seamlessly blends sophistication, quality, and aesthetics in a single masterpiece.

This 2-storey home with almost 300 sqm of floor area is spacious enough for your growing family. Its design meticulously crafted to emphasize the homes sophistication and crowning elegance in an equally sophisticated community. Space and elegance made available by Brittany's Antonello house model, a true testament of Brittany's luxury home offerings.

#### **HOUSE FEATURES**

#### Ground Floor

Living room w/ high ceiling Kitchen area Foyer Entry porch Den/office area Maid's quarter w/ common t&b Driver's room w/ common t&b Utility & laundry area Auxiliary kitchen Lanai w/ trellis 2 car covered garage

#### Second Floor Family Hall Master's BR w/ Walk-In Closet & T&B Bedroom 1 w/ T&B Bedroom 2 w/ T&B Bedroom 3 w/ T&B Balcony access from the masters BR