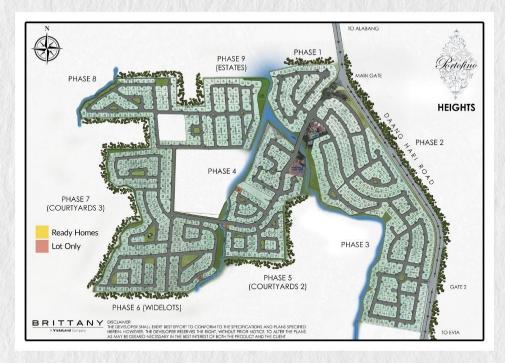

Portofino

Pioneer of the thematic concept of luxury living, spanning 300 hectares and has three enclaves: Portofino Heights, Portofino South and Amore at Portofino

Willar City Value Appreciation

Portofino Heights

Portofino Heights, an expansive enclave encompassing 75 hectares, boasts an array of residential lots that vary in size from 300 to 1,000 sqm and grand pre-selling homes, including Ghiberti, Raffaello, Antonello, and Pietro that exude a distinct charm that is quintessentially Italian.

Summary of Inventory

| 196 sqm to 828 sqm |
|--------------------|
| 25M to 103M        |
| 125,000            |
|                    |

Portofino South

Spanning a vast area of 50 hectares, Portofino South is an Italian-themed development that captures an elevated level of sophistication tailor-made for discerning, affluent residents. With residential lots varying in size from 400 to 1,200 sqm, it provides an opportunity for an exquisite lifestyle that redefines the standards of luxury living.

### Compound **11%** Annual Growth (CAGR)

Average annual capital value appreciation (based on lot market selling value per sqm)

Amore at Portofino

Amore at Portofino is a 35-hectare community deeply rooted in its Tuscan inspirations. With residential lots varying from 200 to 900 sqm, Amore offers plenty of space for both comfort and privacy, providing an environment that nurtures inclusivity amidst exclusivities.