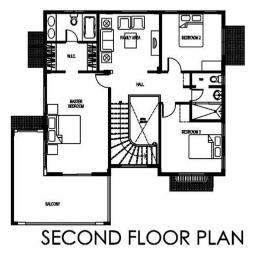

#### Second Floor Family Hall

Family Hall Master's BR w/ Walk-In Closet & T&B Bedroom

Ground Floor

Attic Floor

RAFFAELLO

Raffaello is a 292 square meter (floor area) home meticulously crafted with keen attention to details. This 4-bedroom home gives a taste of the grand life with its grand spaces for recreation and living.

## SECOND FLOOR PLAN