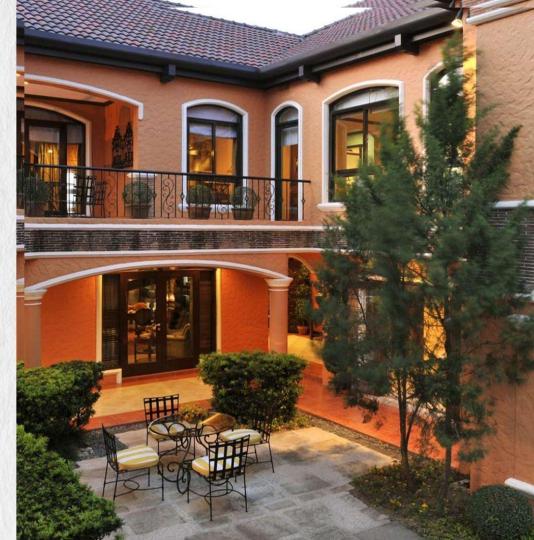

Portofino's architectural details are nothing short of sophisticated. Its Italian architectural details such as **cupolas, cobblestone pathways, gabled roofs,** and **pocket gardens** draw the beauty of landscape and light.