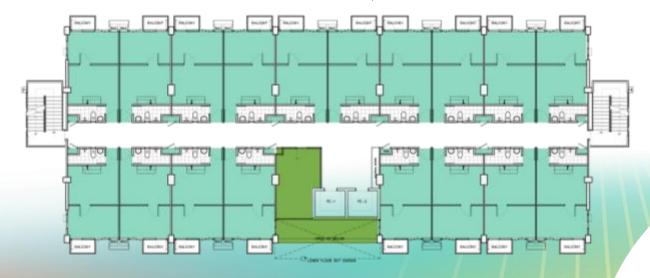

**Artist's Perspective** 

**Typical Building Layout** 

**TOWER A** 

- 1 Bedroom A | 30 sqm
- 1 Bedroom B | 44 sqm
- Garden Pods

Regular Floors: Floors 2-5, 8=11, 16

**Garden Floors: 6 -7, 14-15** 