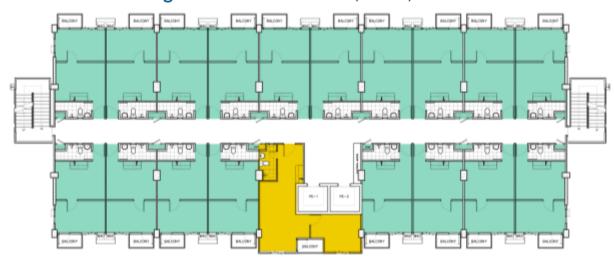

**Artist's Perspective** 

**Typical Building Layout** 

**TOWER A** 

- 1 Bedroom A | 30 sqm
- 1 Bedroom B | 44 sqm
- Garden Pods

Regular Floors: Floors 2-5, 8=11, 16

**Garden Floors: 6 -7, 14-15** 