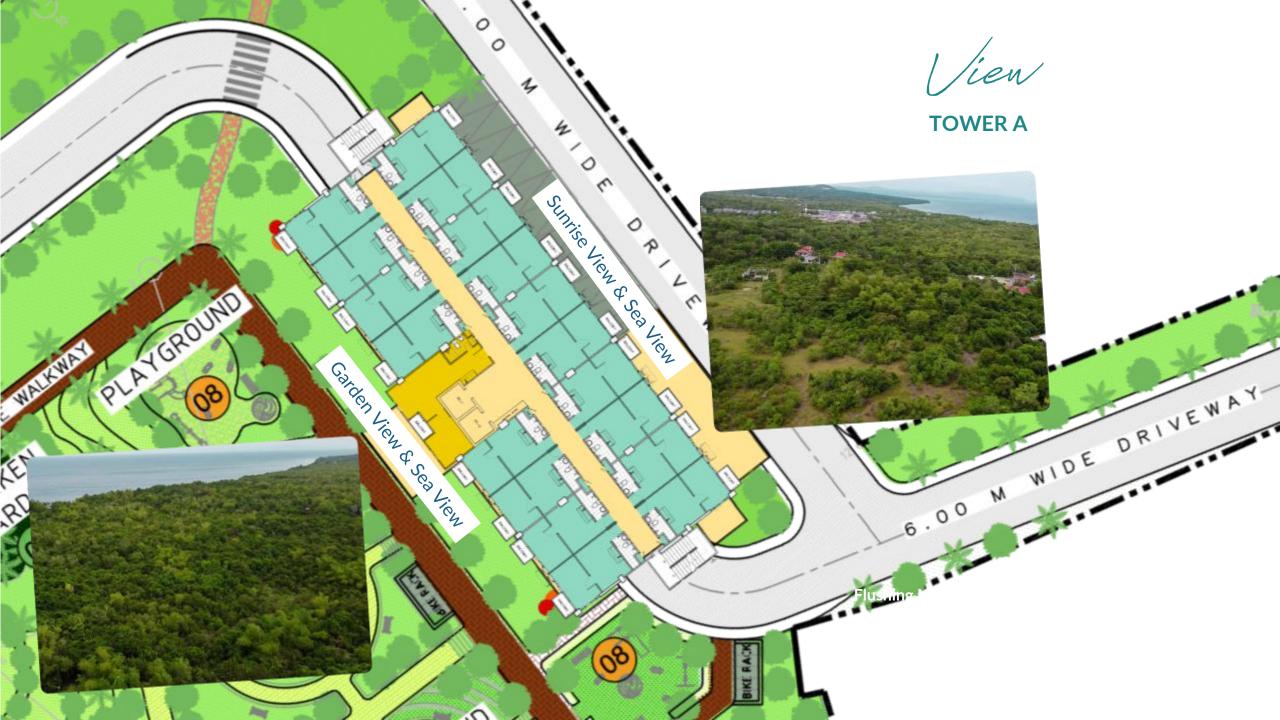

**Artist's Perspective** 

**Typical Building Layout** 

**TOWER A** 

- 1 Bedroom A | 30 sqm
- 1 Bedroom B | 44 sqm
- Garden Pods

Regular Floors: Floors 2-5, 8=11, 16

**Garden Floors: 6 -7, 14-15** 