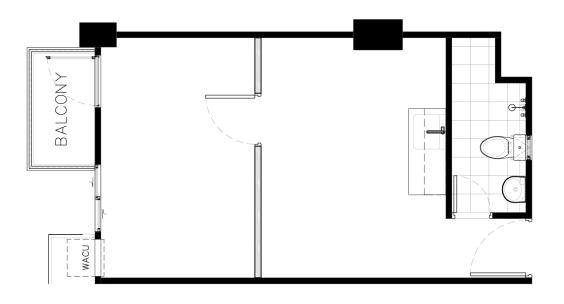

iculture.



### Your Gateway

to New Experiences

Royal Oceancrest Panglao 2 grants you almost immediate access to great experiences within the island of Panglao, located in one of the most visited provinces in the Philippines - Bohol.

















# Leisure Amenities



ROYAL

## **Building** Amenities

- Open lobby
- Wide hallways
- Well ventilated staircase
- 2 elevator units
- Closed Circuit Television (CCTV) System
- Fire alarm and sprinkler system with fire exits
- Standby generator set
- Overhead water tank
- Parking

**Artist's Perspective** 







**Typical Building Layout** 

**TOWER A** 

- 1 Bedroom A | 30 sqm
- 1 Bedroom B | 44 sqm
- Garden Pods

Regular Floors: Floors 2-5, 8=11, 16



**Garden Floors: 6 -7, 14-15** 













#### 1-Bedroom A

with Balcony | 30 sqm









#### 1-Bedroom B

with Balcony | 44 sqm



ROYAL OCEANCREST PANGLAO 2

#### Great Investment Deal

- ✓ Grow with the Right Partner Your Reliable Partner PrimaryHomes!
- ✓ Vacation Rental Condo Units are Highly Income-generating property purchase.
- ✓ Easy to Market as Well
- ✓ Crisis-proof.
- ✓ A Ready-to-go Retirement Option
- ✓ Steady Passive Income Source for the Investor
- ✓ Flexible financing options



#### Price starts at P3,330,000

Prices are inclusive of taxes and transfer charges



# Thank you