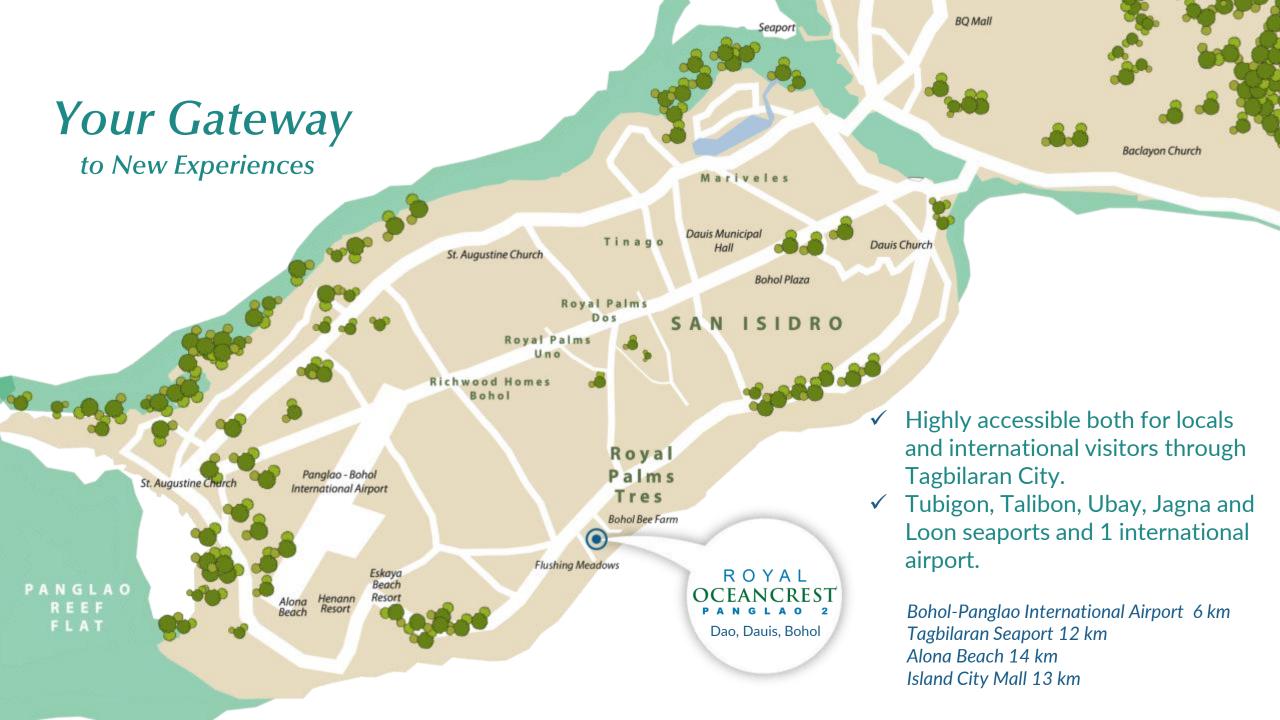

### Your Gateway

to New Experiences

Royal Oceancrest Panglao 2 grants you almost immediate access to great experiences within the island of Panglao, located in one of the most visited provinces in the Philippines - Bohol.