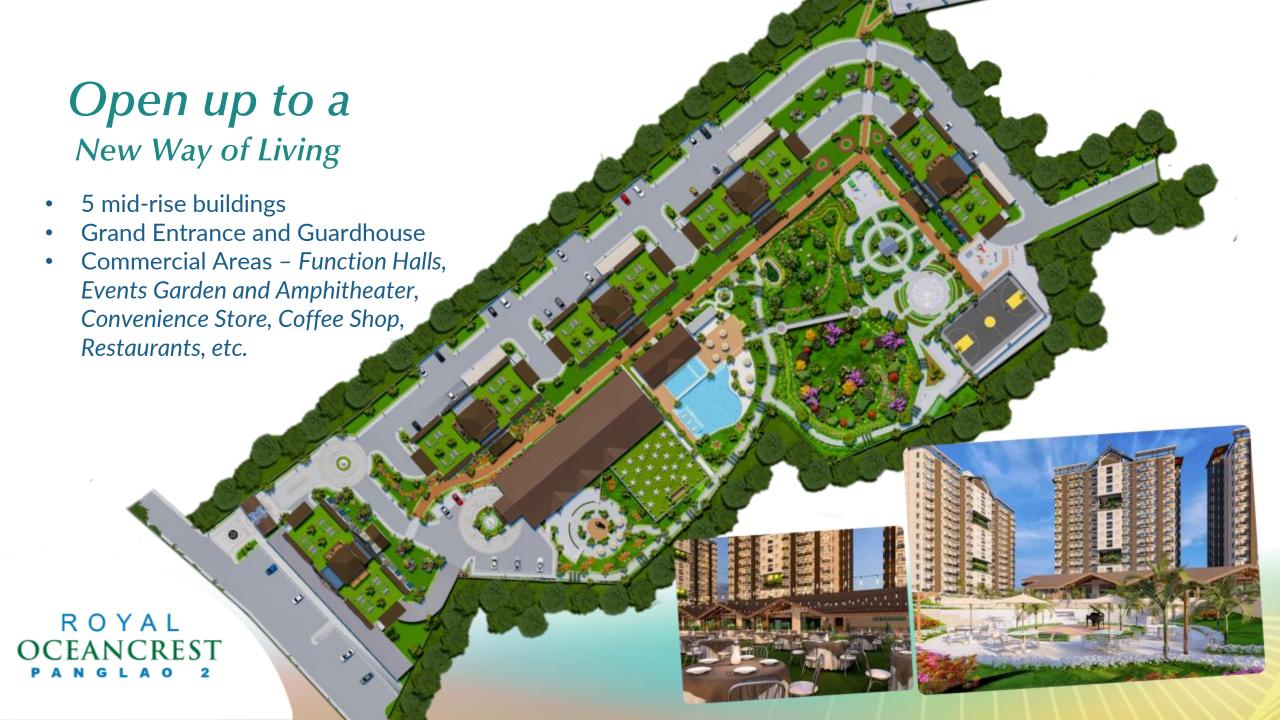

## **Building** Amenities

- Open lobby
- Wide hallways
- Well ventilated staircase
- 2 elevator units
- Closed Circuit Television (CCTV) System
- Fire alarm and sprinkler system with fire exits
- Standby generator set
- Overhead water tank
- Parking