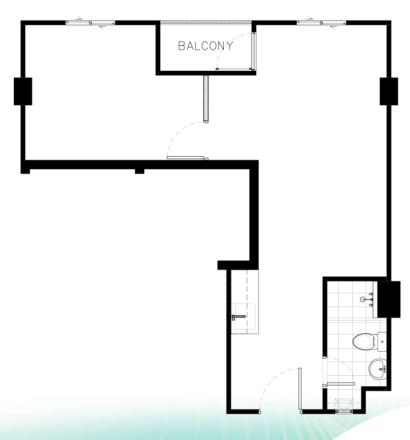

Royal Oceancrest Panglao 2 grants you almost immediate access to great experiences within the island of Panglao, located in one of the most visited provinces in the Philippines - Bohol.

















# Leisure Amenities



ROYAL

## **Building** Amenities

- Open lobby
- Wide hallways
- Well ventilated staircase
- 2 elevator units
- Closed Circuit Television (CCTV) System
- Fire alarm and sprinkler system with fire exits
- Standby generator set
- Overhead water tank
- Parking

**Artist's Perspective** 







**Typical Building Layout** 

**TOWER A** 

- 1 Bedroom A | 30 sqm
- 1 Bedroom B | 44 sqm
- Garden Pods

Regular Floors: Floors 2-5, 8=11, 16



**Garden Floors: 6 -7, 14-15** 













#### 1-Bedroom A

with Balcony | 30 sqm









#### 1-Bedroom B

with Balcony | 44 sqm



ROYAL OCEANCREST PANGLAO 2

#### Great Investment Deal

- ✓ Grow with the Right Partner Your Reliable Partner PrimaryHomes!
- ✓ Vacation Rental Condo Units are Highly Income-generating property purchase.
- ✓ Easy to Market as Well
- ✓ Crisis-proof.
- ✓ A Ready-to-go Retirement Option
- ✓ Steady Passive Income Source for the Investor
- ✓ Flexible financing options



#### Price starts at P3,330,000

Prices are inclusive of taxes and transfer charges



# Thank you