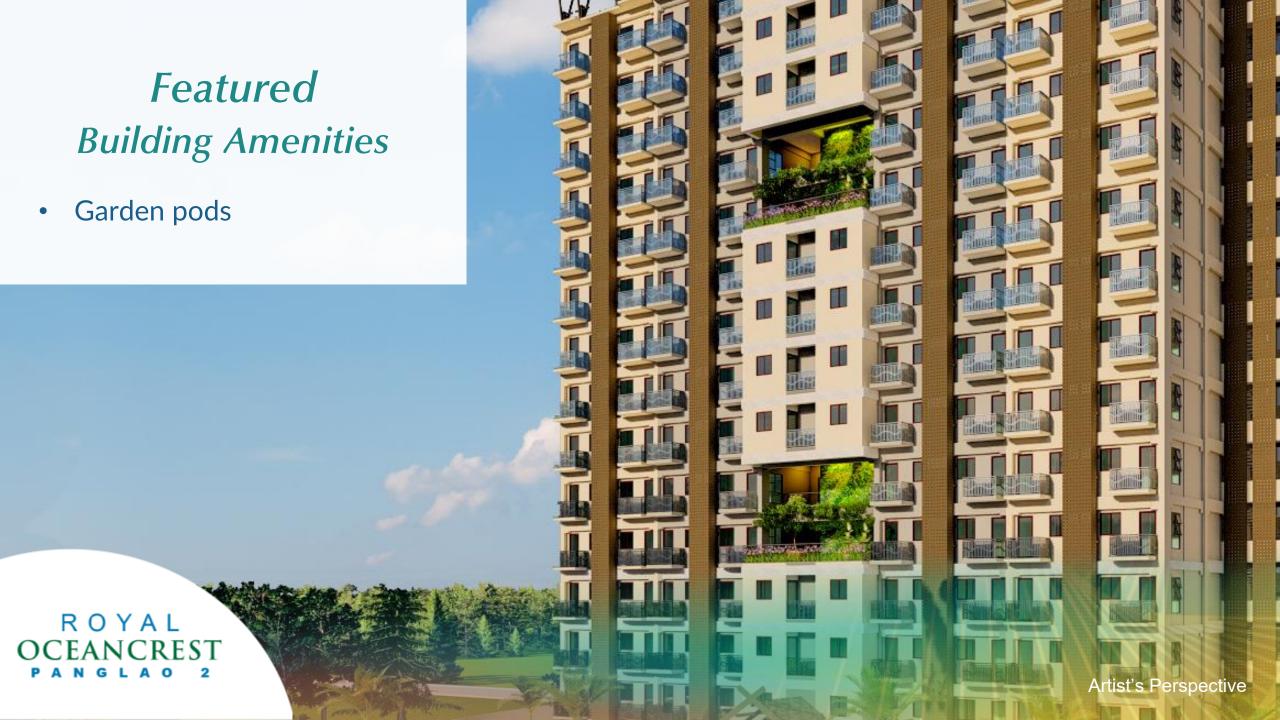

## **Building** Amenities

- Open lobby
- Wide hallways
- Well ventilated staircase
- 2 elevator units
- Closed Circuit Television (CCTV) System
- Fire alarm and sprinkler system with fire exits
- Standby generator set
- Overhead water tank
- Parking