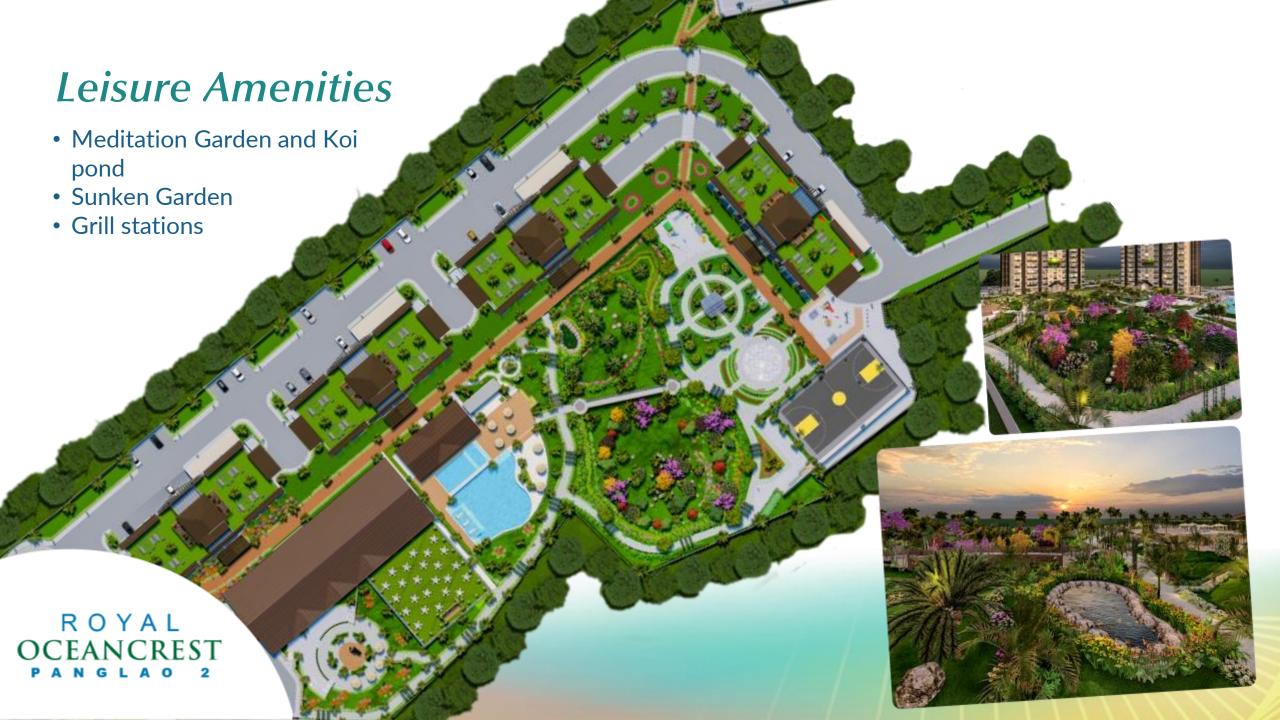

# ROYAL OCEANCREST PANGLAO 2

Hour gateway. Hour getaway.







#### Panglao as theNew Growth Center of Bohol

- ✓ Rich eco-tourism making it as one of the best tourist destinations in the world.
- ✓ Investment destination resulting from economic boom of tourism and agriculture.



### Your Gateway

to New Experiences

Royal Oceancrest Panglao 2 grants you almost immediate access to great experiences within the island of Panglao, located in one of the most visited provinces in the Philippines - Bohol.

















# Leisure Amenities



ROYAL

## **Building** Amenities

- Open lobby
- Wide hallways
- Well ventilated staircase
- 2 elevator units
- Closed Circuit Television (CCTV) System
- Fire alarm and sprinkler system with fire exits
- Standby generator set
- Overhead water tank
- Parking

**Artist's Perspective** 







**Typical Building Layout** 

**TOWER A** 

- 1 Bedroom A | 30 sqm
- 1 Bedroom B | 44 sqm
- Garden Pods

Regular Floors: Floors 2-5, 8=11, 16



**Garden Floors: 6 -7, 14-15** 













#### 1-Bedroom A

with Balcony | 30 sqm









#### 1-Bedroom B

with Balcony | 44 sqm



ROYAL OCEANCREST PANGLAO 2

#### Great Investment Deal

- ✓ Grow with the Right Partner Your Reliable Partner PrimaryHomes!
- ✓ Vacation Rental Condo Units are Highly Income-generating property purchas