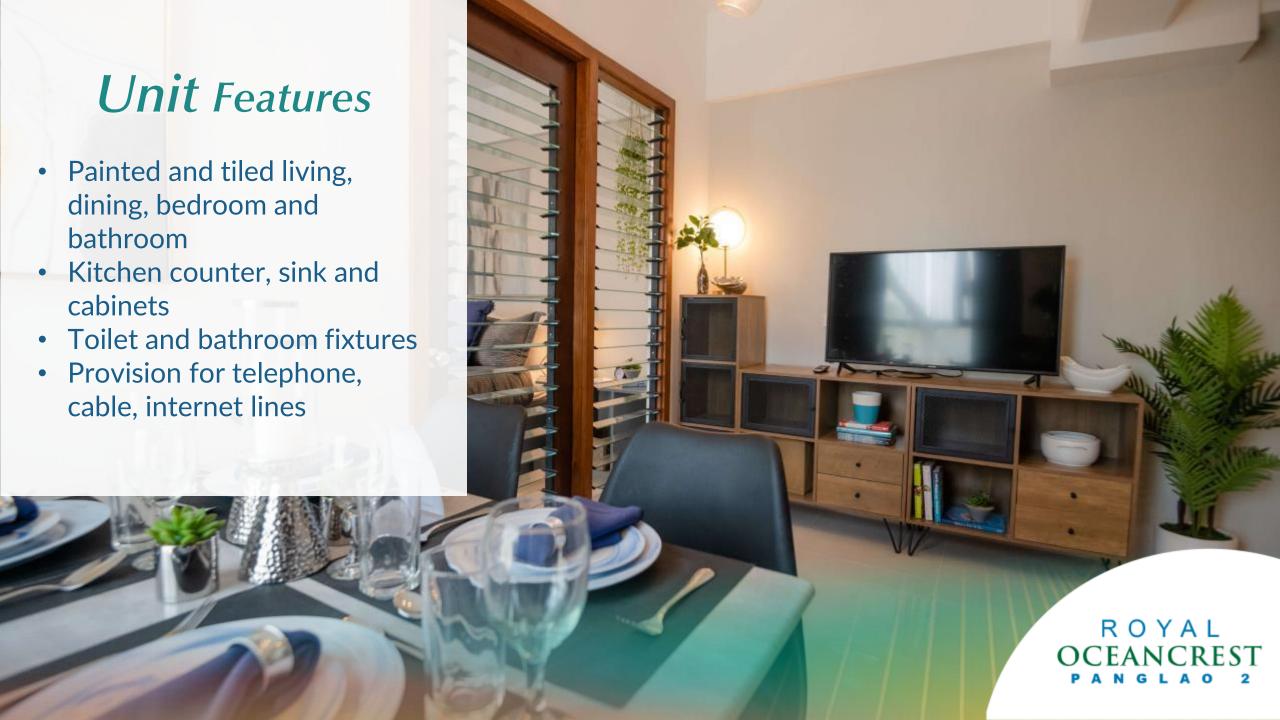

## **Building** Amenities

- Open lobby
- Wide hallways
- Well ventilated staircase
- 2 elevator units
- Closed Circuit Television (CCTV) System
- Fire alarm and sprinkler system with fire exits
- Standby generator set
- Overhead water tank
- Parking