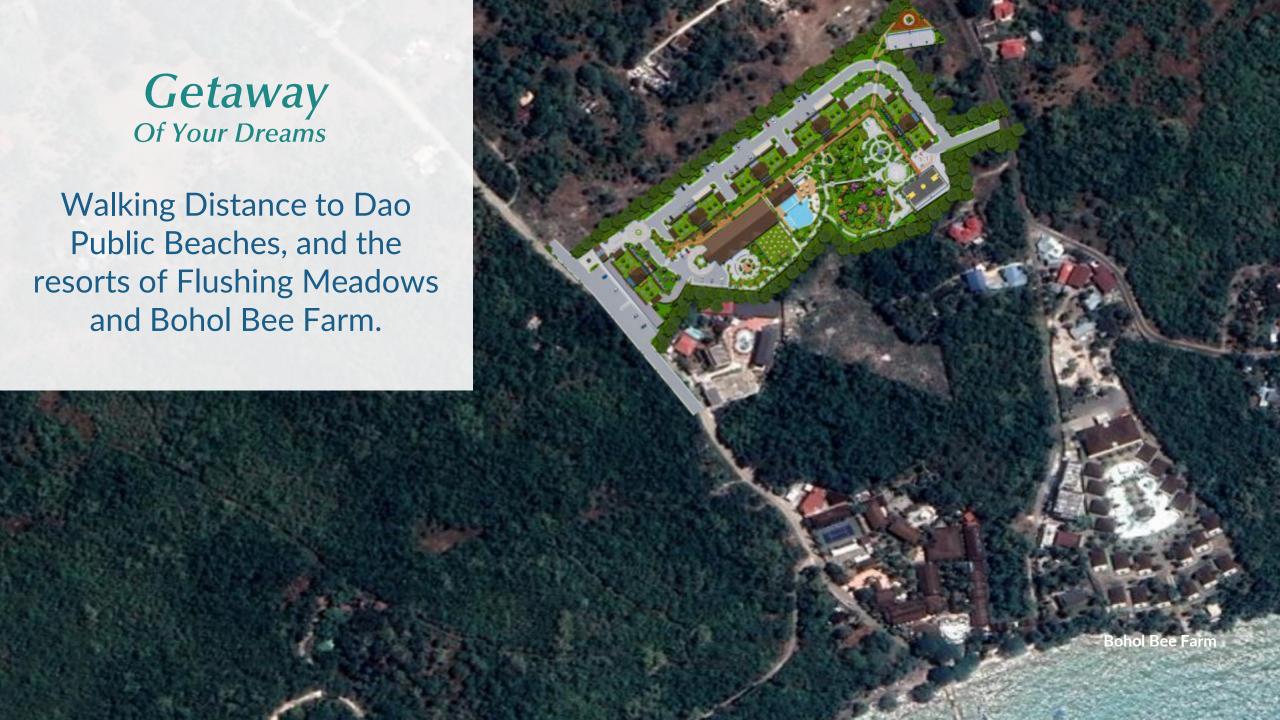

### Your Gateway

to New Experiences

Royal Oceancrest Panglao 2 grants you almost immediate access to great experiences within the island of Panglao, located in one of the most visited provinces in the Philippines - Bohol.