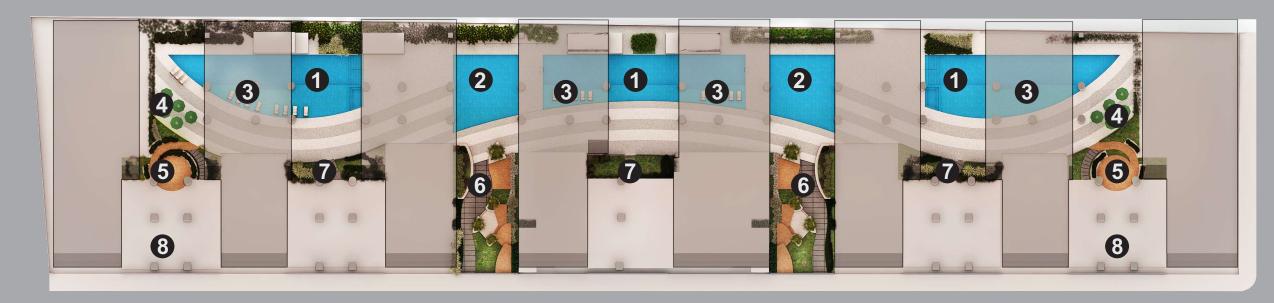

## MALL OF ASIA

complement the exciting pace of the MOA Complex and Entertainment City.

- 1 Adult Pool
- 2 Kiddie Pool
- 3 Pool Lounge

- 4 Cabana
- 5 Chillscape Lounge
- 6 Zen Park

Al Fresco Lounge

8