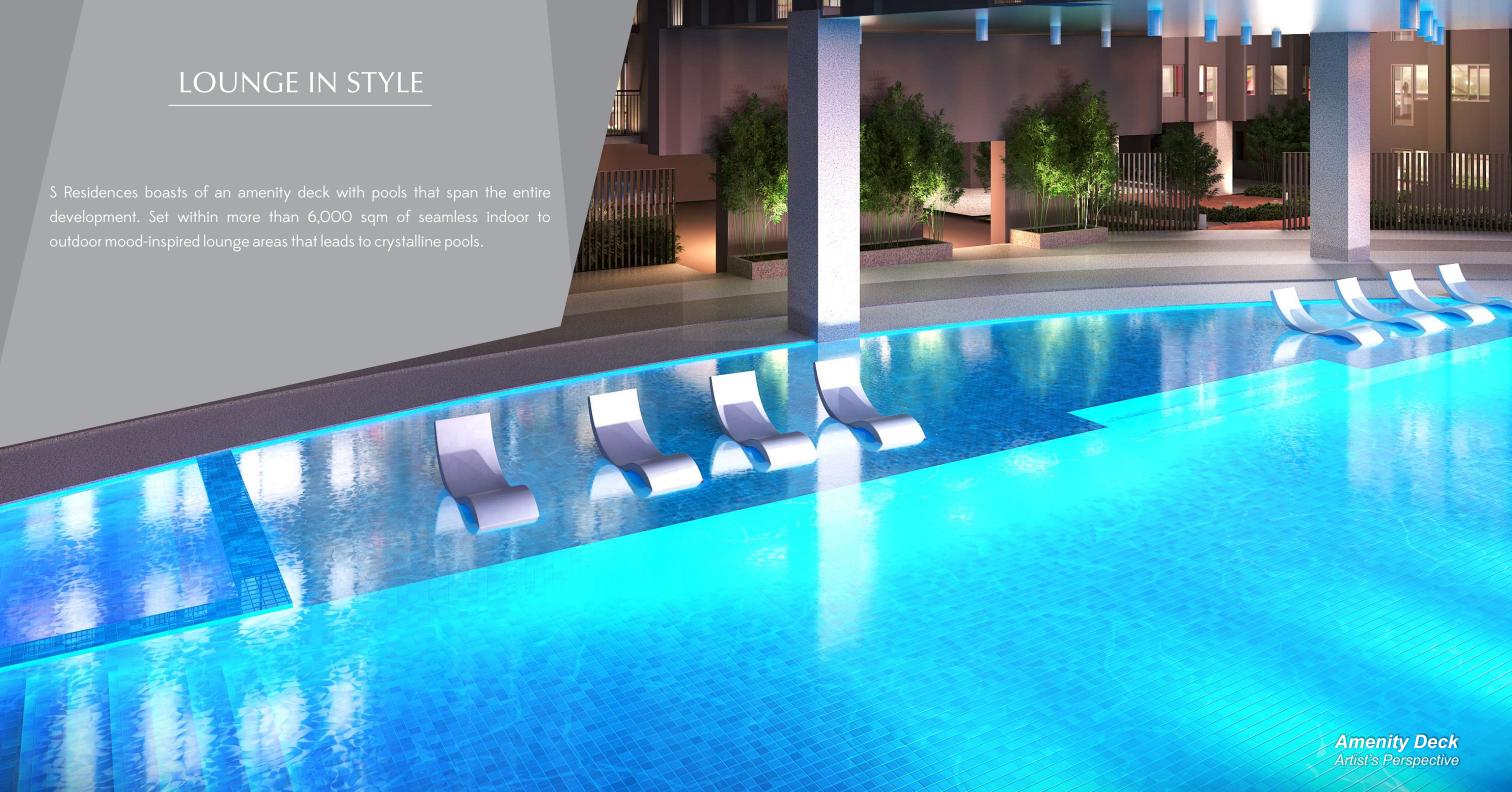

## MALL OF ASIA

complement the exciting pace of the MOA Complex and Entertainment City.

- 1 Adult Pool
- 2 Kiddie Pool
- 3 Pool Lounge

- 4 Cabana
- 5 Chillscape Lounge
- 6 Zen Park

Al Fresco Lounge

8