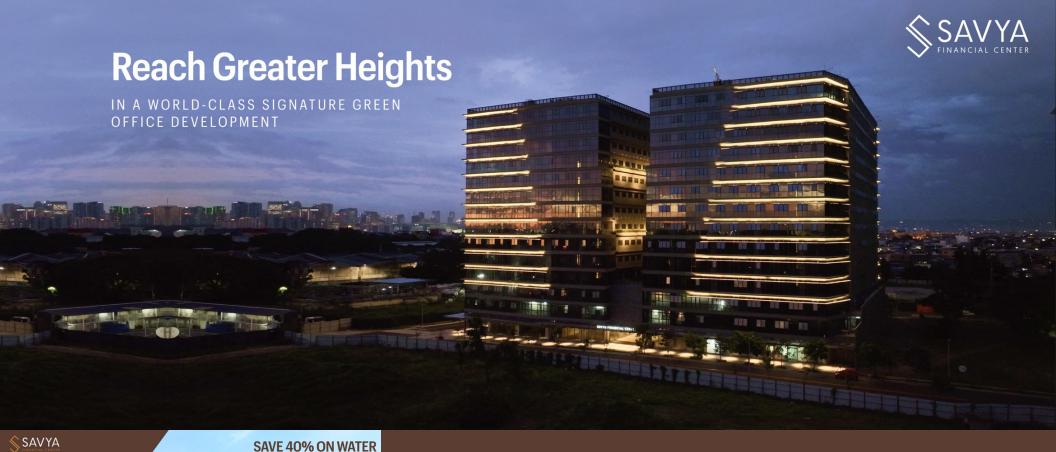

# Project Overview:

#### **Unit Types & Features:**

- Typical Office Units with floor area ranging from 99sqm 212sqm
- PEZA accreditation which gives our tenants may fiscal and non-fiscal incentives to support their business goals and operations.
- 100% back-up power
- Certifications from World Green Building Council.
- Fiber optic pathways with provision for 2 telecom providers

## **Investment Benefits:**

### **Property Value Appreciation:**

Proximity to upcoming developments suggests potential for significant property value appreciation.

### Rental Income Potential:

Ideal for those considering an investment property, with strong rental demand in the area.

Consolidated Leasing Solutions by Arthaland. (We'll find clients and manage your office space.)

### **Flexible Payment Plan