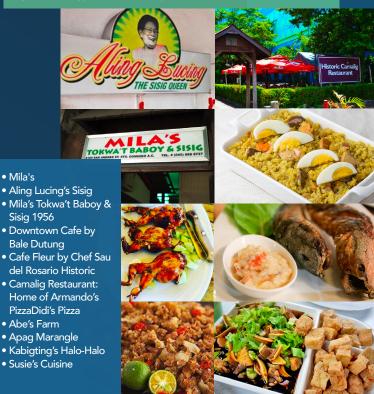

#### Pampanga is touted as the Culinary Capital of the Philippines

Located just a couple of hours from Metro Manila, Pampanga is a great choice for those looking for a unique food trip destination relatively near the metro. When embarking in a Pampanga food

Mila's