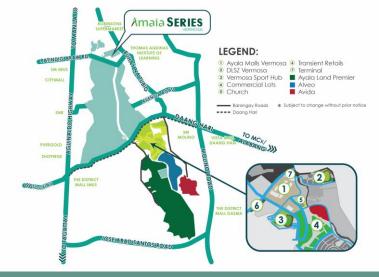

Travelling to work and nearby places is just a minutes away as it is close to all major road networks: CAVITEX via Aguinaldo Highway, MCX and SLEX via Daang Hari road, and CALAX via Open Canal. Either you own a car or not, major transportation is also available in every corners of Cavite.

**Amaia Series Vermosa** is a property where you can reach the lifestyle that you and your family can enjoy. As it is located inside the Estate, getting into a nearby establishment is just a minutes away with its exclusive access road.