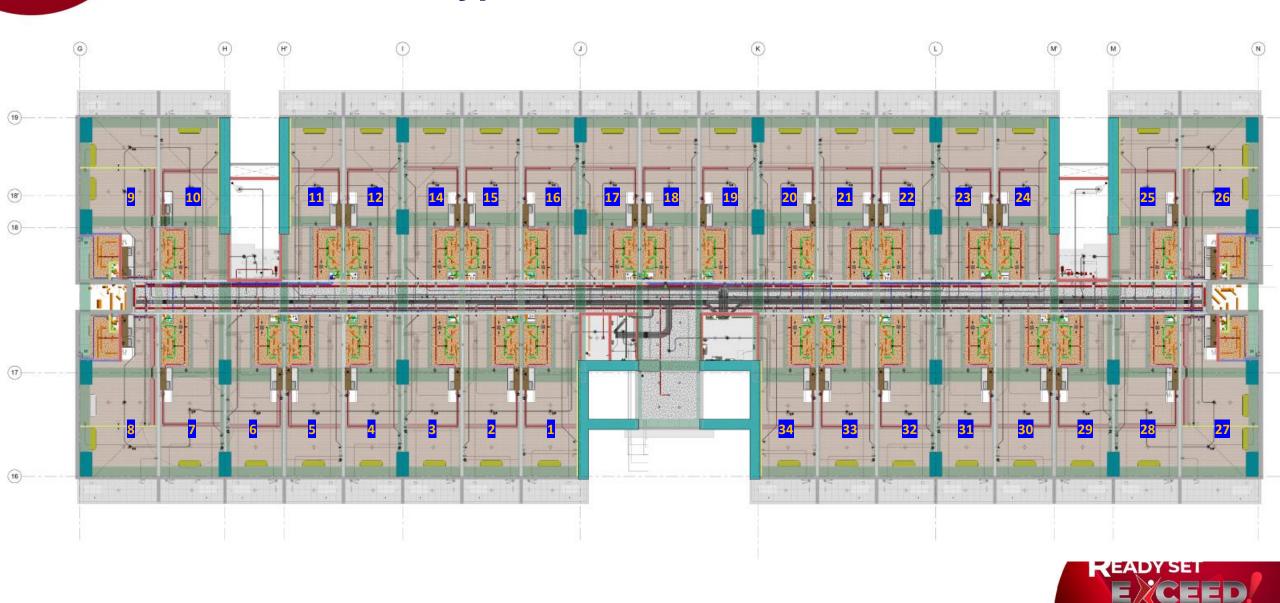

# Avida Solara Park Storeys Nuvali

**Combinable Units Study** 





# **Typical Residential Plan**



### 1 BR units



Option 1 proposed area for opening is feasible considering utilities and kitchen cabinet at highlighted will be removed Option 2 proposed area for opening is if kitchen cabinet will be retained.

#### **Combinable units:**



# Studio Units – D & A



#### **Combinable units:**

11 & 12

23 & 24





### Studio Units – A & E



**Combinable units:** 

2 & 1 33 & 34





Avída

### Studio Units - A & A



#### **Combinable units:**

14 & 15

17 & 18

23 & 24

6 & 5

30 & 29





# Avída

### Studio Units - A & A



#### **Combinable units:**

12 & 14

16 & 17

19 & 20

22 & 23

7 & 6

4 & 3

32 & 31

29 & 28