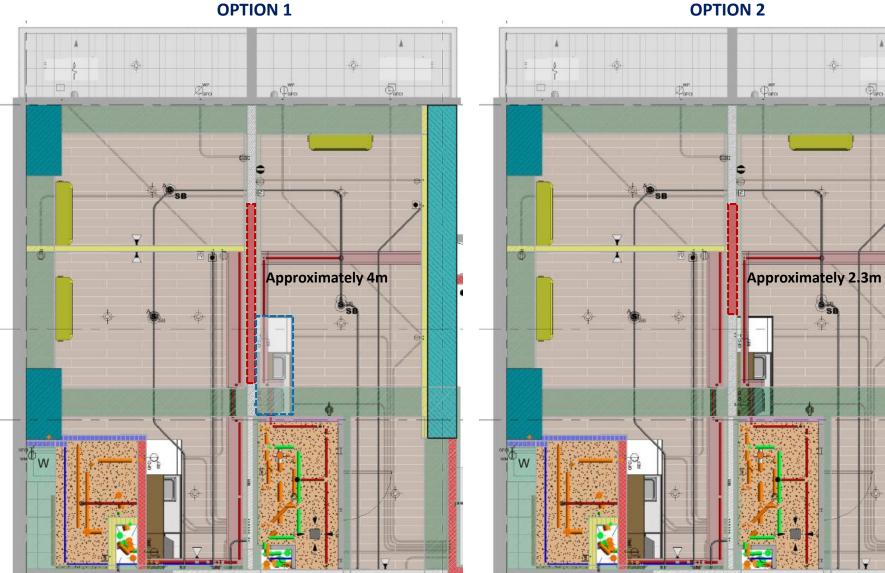

### 1 BR units

Option 1 proposed area for opening is feasible considering utilities and kitchen cabinet at highlighted will be removed Option 2 proposed area for opening is if kitchen cabinet will be retained.