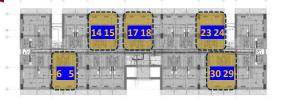

# Avida Solara Park Storeys Nuvali

**Combinable Units Study** 





# **Typical Residential Plan**



### 1 BR units



Option 1 proposed area for opening is feasible considering utilities and kitchen cabinet at highlighted will be removed Option 2 proposed area for opening is if kitchen cabinet will be retained.

#### **Combinable units:**



# Studio Units – D & A



#### **Combinable units:**

11 & 12

23 & 24





### Studio Units – A & E



**Combinable units:** 

2 & 1 33 & 34





Avída

### Studio Units - A & A



#### **Combinable units:**

14 & 15

17 & 18

23 & 24

6 & 5

30 & 29





# Avída

### Studio Units - A & A



#### **Combinable units:**

12 & 14

16 & 17

19 & 20

22 & 23

7 & 6

4 & 3

32 & 31

29 & 28