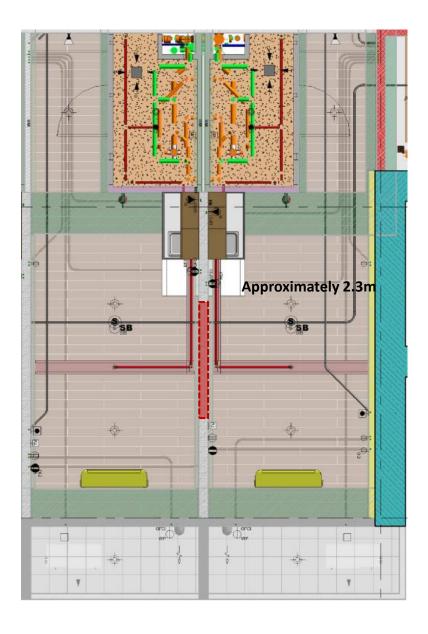

# Avida Solara Park Storeys Nuvali

**Combinable Units Study** 





# **Typical Residential Plan**



### 1 BR units



Option 1 proposed area for opening is feasible considering utilities and kitchen cabinet at highlighted will be removed Option 2 proposed area for opening is if kitchen cabinet will be retained.

#### **Combinable units:**



# Studio Units – D & A



#### **Combinable units:**

11 & 12

23 & 24





### Studio Units – A & E



**Combinable units:** 

2 & 1 33 & 34





Avída

### Studio Units - A & A



#### **Combinable units:**

14 & 15

17 & 18

23 & 24

6 & 5

30 & 29





# Avída

### Studio Units - A & A



#### **Combinable units:**

12 & 14

16 & 17

19 & 20

22 & 23

7 & 6

4 & 3

32 & 31

29 & 28