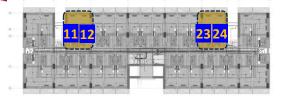

#### **Combinable units:**

11 & 12

23 & 24

#### **Combinable units:**

14 & 15

17 & 18

23 & 24

6 & 5

30 & 29