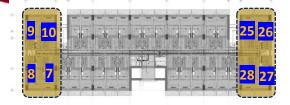

# Avida Solara Park Storeys Nuvali

**Combinable Units Study** 





# **Typical Residential Plan**



### 1 BR units



Option 1 proposed area for opening is feasible considering utilities and kitchen cabinet at highlighted will be removed Option 2 proposed area for opening is if kitchen cabinet will be retained.

#### **Combinable units:**



# Studio Units – D & A



#### **Combinable units:**

11 & 12

23 & 24





### Studio Units – A & E



**Combinable units:** 

2 & 1 33 & 34





Avída

### Studio Units - A & A



#### **Combinable units:**

14 & 15

17 & 18

23 & 24

6 & 5

30 & 29





# Avída

### Studio Units - A & A



#### **Combinable units:**

12 & 14

16 & 17

19 & 20

22 & 23

7 & 6

4 & 3

32 & 31

29 & 28