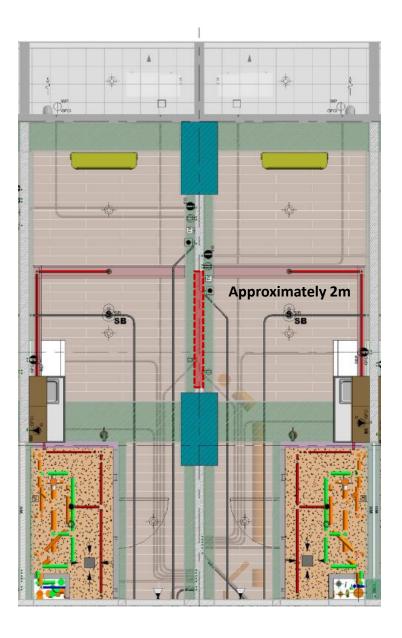

# Avida Solara Park Storeys Nuvali

**Combinable Units Study** 





# **Typical Residential Plan**



### 1 BR units



Option 1 proposed area for opening is feasible considering utilities and kitchen cabinet at highlighted will be removed Option 2 proposed area for opening is if kitchen cabinet will be retained.

#### **Combinable units:**



# Studio Units – D & A



#### **Combinable units:**

11 & 12

23 & 24





### Studio Units – A & E



**Combinable units:** 

2 & 1 33 & 34





Avída

### Studio Units - A & A



#### **Combinable units:**

14 & 15

17 & 18

23 & 24

6 & 5

30 & 29





# Avída

### Studio Units - A & A



#### **Combinable units:**

12 & 14

16 & 17

19 & 20

22 & 23

7 & 6

4 & 3

32 & 31

29 & 28