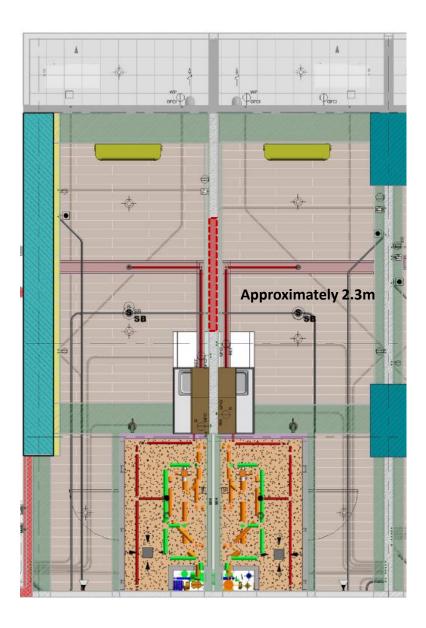

# Avida Solara Park Storeys Nuvali

**Combinable Units Study** 





# **Typical Residential Plan**



### 1 BR units



Option 1 proposed area for opening is feasible considering utilities and kitchen cabinet at highlighted will be removed Option 2 proposed area for opening is if kitchen cabinet will be retained.

#### **Combinable units:**



# Studio Units – D & A



#### **Combinable units:**

11 & 12

23 & 24





### Studio Units – A & E



**Combinable units:** 

2 & 1 33 & 34





Avída

### Studio Units - A & A



#### **Combinable units:**

14 & 15

17 & 18

23 & 24

6 & 5

30 & 29





# Avída

### Studio Units - A & A



#### **Combinable units:**

12 & 14

16 & 17

19 & 20

22 & 23

7 & 6

4 & 3

32 & 31

29 & 28