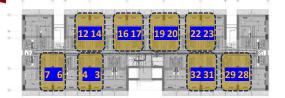

### Studio Units - A & A

#### **Combinable units:**

12 & 14

16 & 17

19 & 20

22 & 23

7 & 6

4 & 3

32 & 31

29 & 28