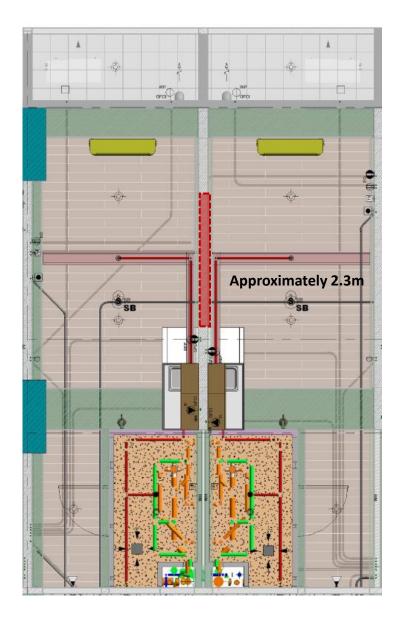

# Avida Solara Park Storeys Nuvali

**Combinable Units Study** 





# **Typical Residential Plan**



### 1 BR units



Option 1 proposed area for opening is feasible considering utilities and kitchen cabinet at highlighted will be removed Option 2 proposed area for opening is if kitchen cabinet will be retained.

#### **Combinable units:**



# Studio Units – D & A



#### **Combinable units:**

11 & 12

23 & 24





### Studio Units – A & E



**Combinable units:** 

2 & 1 33 & 34





Avída

### Studio Units - A & A



#### **Combinable units:**

14 & 15

17 & 18

23 & 24

6 & 5

30 & 29





# Avída

### Studio Units - A & A



#### **Combinable units:**

12 & 14

16 & 17

19 & 20

22 & 23

7 & 6

4 & 3

32 & 31

29 & 28