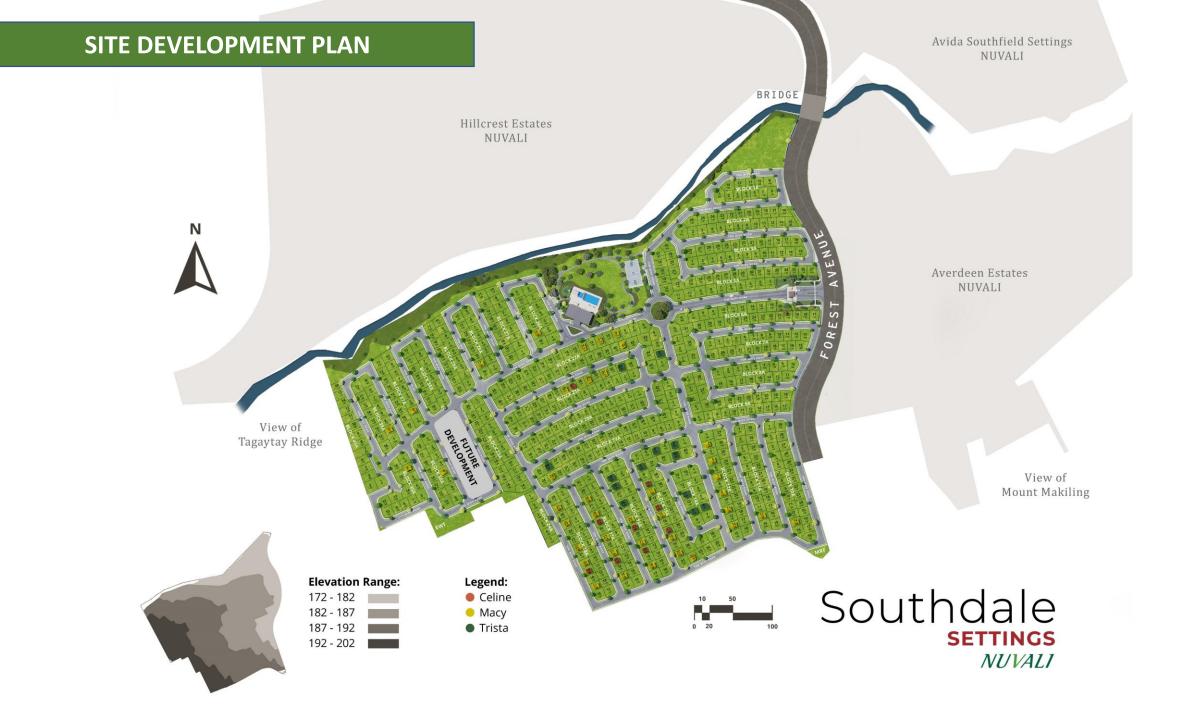

# Southdale Settings NUVALI

Southdale Settings Total Land Area: 17.8 hectares Total Saleable Area: 9.8 hectares Total Residential Lots: 539 units Regular Lot Cut: 128 sqm Total House and Lot: 135 units (2022)Total Parks & Open Spaces: 1.3 hectare Total Amenity Area: 1 hectare Development & Full Q4 2025 Amenity Completion:

# Southdale SETTINGS NUVALI

SCAN TO EXPERIENCE THE NEIGHBORHOOD

RELAXED LIVING EXPERIENCE

Designed to be walkable community with landscaped parks and open spaces.

# RELAXED LIVING EXPERIENCE

Designed to be a walkable community with landscaped parks and open spaces.