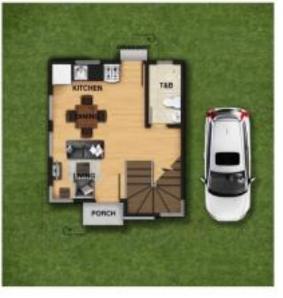

# **CELINE S2**

| 52sqm   |
|---------|
| 1 sqm   |
| 53 sqm  |
| 125 sqm |
|         |

Ground Level

RORDER LINE

Second Level

Ground Level

| Floor Area         | 67 sqm  |
|--------------------|---------|
| Covered Porch Area | 2 sqm   |
| Total Useable Area | 69 sqm  |
| Minimum Lot Area   | 125 sqm |