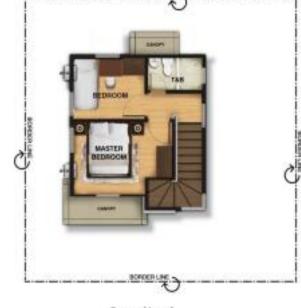

# **CELINE S2**

| 52sqm   |
|---------|
| 1 sqm   |
| 53 sqm  |
| 125 sqm |
|         |

Ground Level

RORDER LINE

Second Level

Ground Level

| Floor Area         | 67 sqm  |
|--------------------|---------|
| Covered Porch Area | 2 sqm   |
| Total Useable Area | 69 sqm  |
| Minimum Lot Area   | 125 sqm |