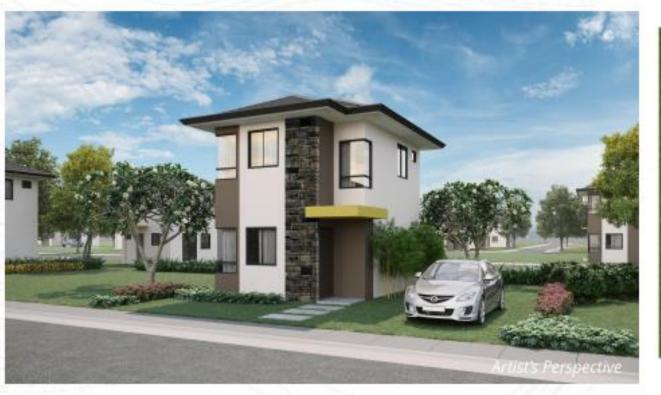

| Floor Area         | 85 sqm  |
|--------------------|---------|
| Covered Porch Area | 3 sqm   |
| Total Useable Area | 88 sqm  |
| Minimum Lot Area   | 138 sqm |

# FEATURES:

- High floor to ceiling height
- Provision of larger window
- T&B at 2<sup>ND</sup> Floor (Celine S2)
- Very open to expandability
- Timeless look: Clean lines and basic forms
- Warm feel: Neutral colors, subtle details and texture
- Practical, easy to maintain
- Highly functional
- o "Maaliwalas"