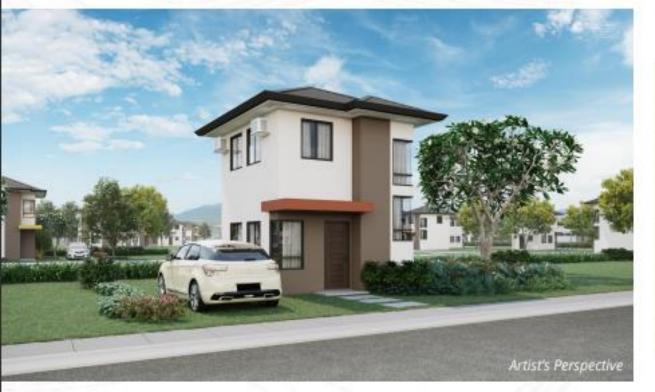

# **CELINE S2**

| 52sqm   |
|---------|
| 1 sqm   |
| 53 sqm  |
| 125 sqm |
|         |

Ground Level

RORDER LINE

Second Level

Ground Level

| Floor Area         | 67 sqm  |
|--------------------|---------|
| Covered Porch Area | 2 sqm   |
| Total Useable Area | 69 sqm  |
| Minimum Lot Area   | 125 sqm |

# FEATURES:

- High floor to ceiling height
- Provision of larger window
- T&B at 2<sup>ND</sup> Floor (Celine S2)
- Very open to expandability
- Timeless look: Clean lines and basic forms
- Warm feel: Neutral colors, subtle details and texture
- Practical, easy to maintain
- Highly functional
- o "Maaliwalas"