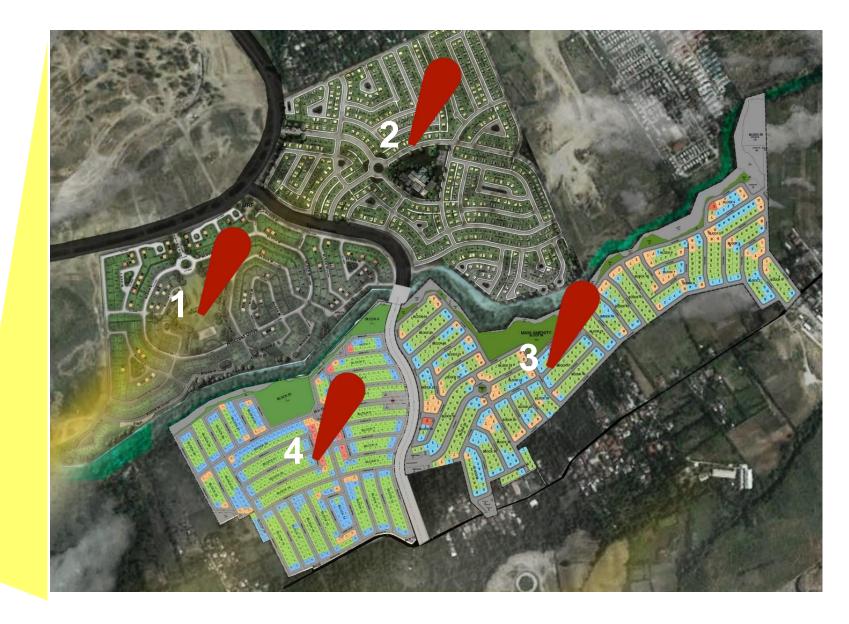

pa City, Batangas via SLEX (49KM)
- 54 mins | NAIA Terminals via SLEX (42KM)
- 45 mins | Alabang via SLEX (27KM)
- 45 mins | Tagaytay City via Local Road (19KM)
- 20 mins |Sta. Rosa Exit via Local Road (7.4KM)
- 15 mins | Mamplasan Exit via CALAX (12KM)

#### **CURRENT ACCESS**

- South Luzon Expressway
- Cavite -Laguna Expressway (Initial Portion)
- Skyway Stage 3

### **FUTURE ACCESS**

- Cavite Laguna Expressway
- NLEX SLEX Connector

### **COMMUNITY ESTABLISHMENTS**



# **Evoliving Center**



# Lakeside Evozone



# **Monochrome Events place**





Solenad 1



Solenad 2



### **COMMUNITY ESTABLISHMENTS**



## Seda NUVALI



# **S&R Shopping Center**



# **QualiMed Hospital**

### **EDUCATIONAL ESTABLISHMENTS**







# Avida

# an AyalaLand company



### **PROJECT OVERVIEW**





# Southdale Settings NUVALI

Southdale Settings Total Land Area: 17.8 hectares Total Saleable Area: 9.8 hectares Total Residential Lots: 539 units Regular Lot Cut: 128 sqm Total House and Lot: 135 units (2022)Total Parks & Open Spaces: 1.3 hectare Total Amenity Area: 1 hectare Development & Full Q4 2025 Amenity Completion:

Turn-Over: January 2026

# Southdale SETTINGS NUVALI



SCAN TO EXPERIENCE THE NEIGHBORHOOD





RELAXED LIVING EXPERIENCE

Designed to be walkable community with landscaped parks and open spaces.

# SENSIBLE AMENITIES

THE PARTY OF

Adult and Kiddie Swimming Pools/ Basketball Court/ Play Equipment/ Clubhouse/

# SENSIBLE AMENITIES

Adult and Kiddie Swimming Pools/ Basketball Court/ Play Equipment/ Clubhouse/

# RELAXED LIVING EXPERIENCE

Designed to be a walkable com