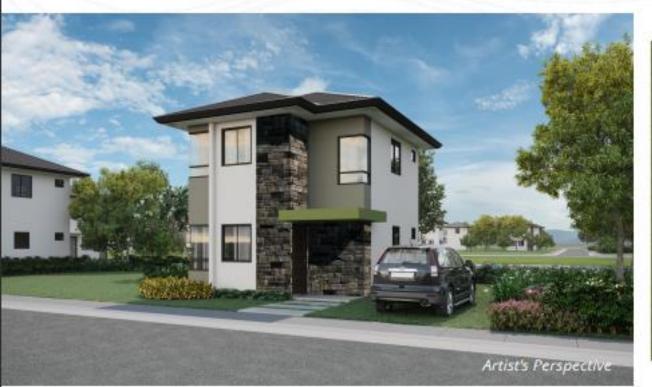

# ELAN S2 HOUSE MODELS

**CELINE S2** 

MACY S2

**TRISTA S2** 

# FEATURES:

- High floor to ceiling height
- Provision of larger window
- T&B at 2<sup>ND</sup> Floor (Celine S2)
- Very open to expandability
- Timeless look: Clean lines and basic forms
- Warm feel: Neutral colors, subtle details and texture
- Practical, easy to maintain
- Highly functional
- o "Maaliwalas"