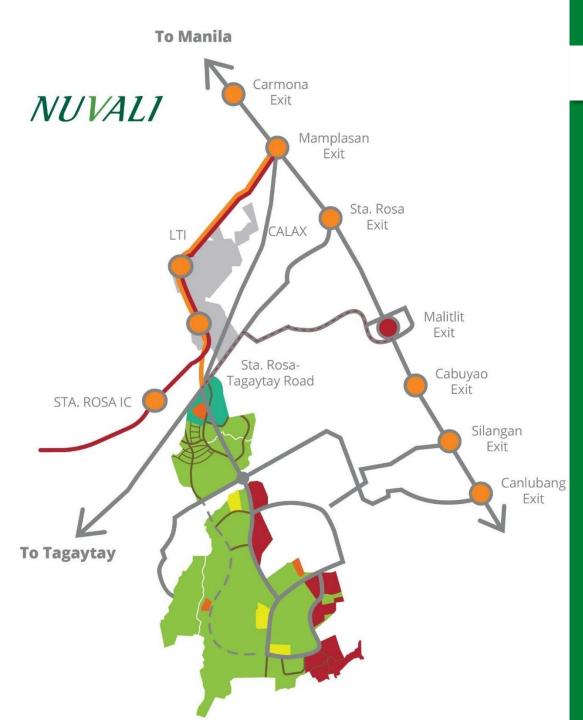

# LOCATION

Accessible via South Luzon Expressway (SLEX) and Cavite-Laguna Expressway (CALAX)

### DEVELOPMENT ACCESSIBILITY

#### FEW MINUTES AWAY FROM CITY CENTERS

- 60 mins | Makati City via SLEX (44KM)
- 60 mins | Bonifacio Global City via SLEX (44KM)
- 60 mins | Lipa City, Batangas via SLEX (49KM)
- 54 mins | NAIA Terminals via SLEX (42KM)
- 45 mins | Alabang via SLEX (27KM)
- 45 mins | Tagaytay City via Local Road (19KM)
- 20 mins |Sta. Rosa Exit via Local Road (7.4KM)
- 15 mins | Mamplasan Exit via CALAX (12KM)

#### **CURRENT ACCESS**

- South Luzon Expressway
- Cavite -Laguna Expressway (Initial Portion)
- Skyway Stage 3

### **FUTURE ACCESS**

- Cavite Laguna Expressway
- NLEX SLEX Connector