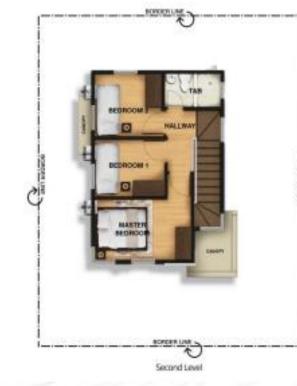

# **CELINE S2**

| 52sqm   |
|---------|
| 1 sqm   |
| 53 sqm  |
| 125 sqm |
|         |

Ground Level

RORDER LINE

Second Level

Ground Level

| Floor Area         | 67 sqm  |
|--------------------|---------|
| Covered Porch Area | 2 sqm   |
| Total Useable Area | 69 sqm  |
| Minimum Lot Area   | 125 sqm |