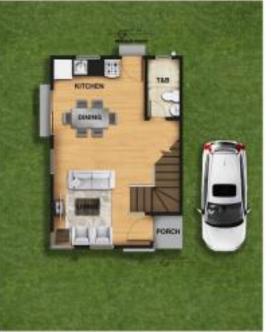

# **CELINE S2**

| 52sqm   |
|---------|
| 1 sqm   |
| 53 sqm  |
| 125 sqm |
|         |

Ground Level

RORDER LINE

Second Level

Ground Level

| Floor Area         | 67 sqm  |
|--------------------|---------|
| Covered Porch Area | 2 sqm   |
| Total Useable Area | 69 sqm  |
| Minimum Lot Area   | 125 sqm |

| Floor Area         | 85 sqm  |
|--------------------|---------|
| Covered Porch Area | 3 sqm   |
| Total Useable Area | 88 sqm  |
| Minimum Lot Area   | 138 sqm |