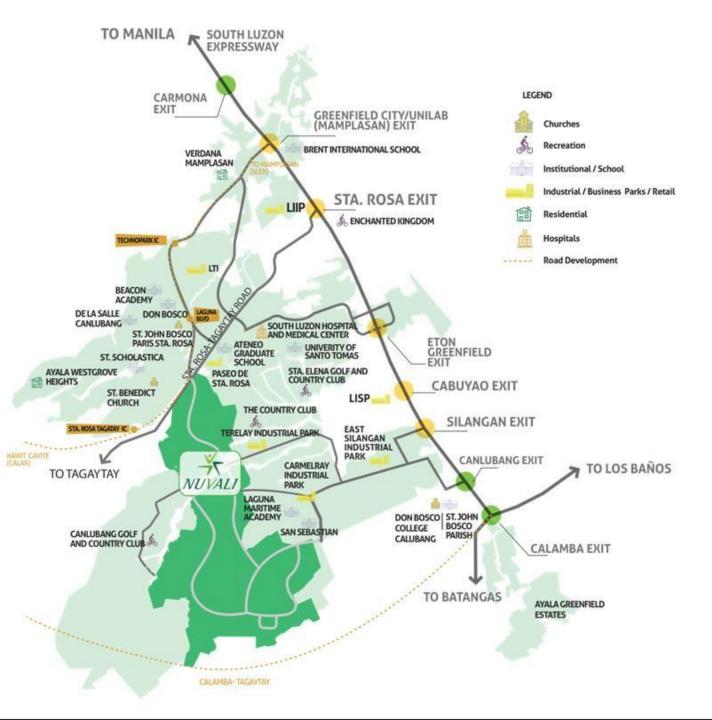

# LOCATION

Accessible via South Luzon Expressway (SLEX) and Cavite-Laguna Expressway (CALAX)

### DEVELOPMENT ACCESSIBILITY

#### FEW MINUTES AWAY FROM CITY CENTERS

- 60 mins | Makati City via SLEX (44KM)
- 60 mins | Bonifacio Global City via SLEX (44KM)
- 60 mins | Lipa City, Batangas via SLEX (49KM)
- 54 mins | NAIA Terminals via SLEX (42KM)
- 45 mins | Alabang via SLEX (27KM)
- 45 mins | Tagaytay City via Local Road (19KM)
- 20 mins |Sta. Rosa Exit via Local Road (7.4KM)
- 15 mins | Mamplasan Exit via CALAX (12KM)

#### **CURRENT ACCESS**

- South Luzon Expressway
- Cavite -Laguna Expressway (Initial Portion)
- Skyway Stage 3

### **FUTURE ACCESS**

- Cavite Laguna Expressway
- NLEX SLEX Connector