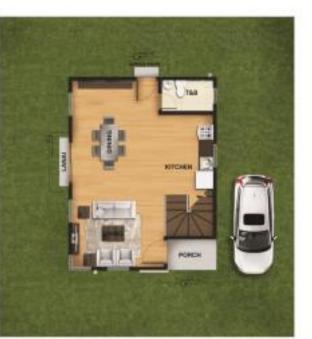

| Floor Area         | 85 sqm  |
|--------------------|---------|
| Covered Porch Area | 3 sqm   |
| Total Useable Area | 88 sqm  |
| Minimum Lot Area   | 138 sqm |