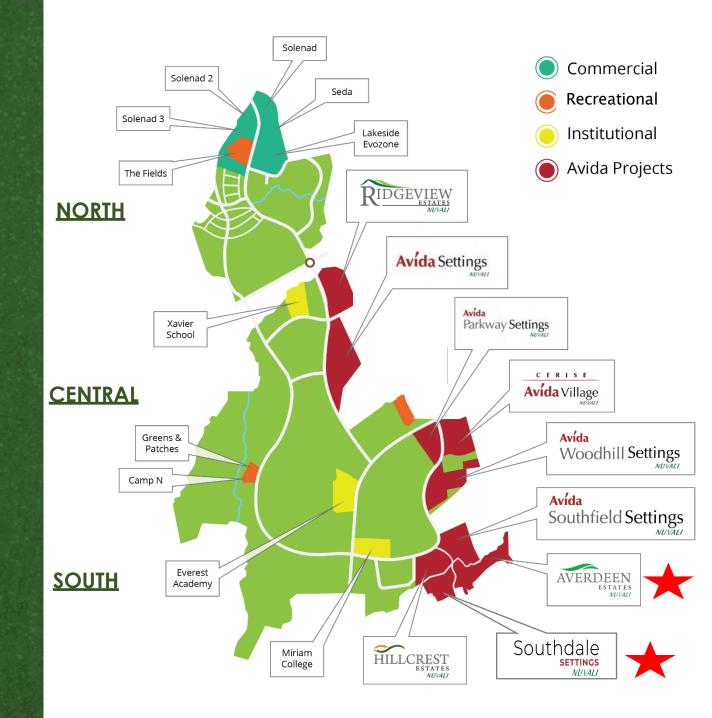

### **COMMUNITY ESTABLISHMENTS**

### **PROJECT OVERVIEW**

# Southdale Settings NUVALI

Southdale Settings Total Land Area: 17.8 hectares Total Saleable Area: 9.8 hectares Total Residential Lots: 539 units Regular Lot Cut: 128 sqm Total House and Lot: 135 units (2022)Total Parks & Open Spaces: 1.3 hectare Total Amenity Area: 1 hectare Development & Full Q4 2025 Amenity Completion: