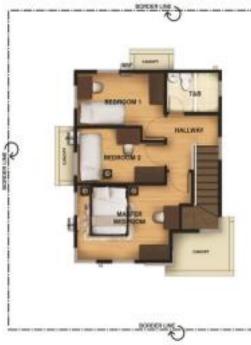

# **CELINE S2**

| 52sqm   |
|---------|
| 1 sqm   |
| 53 sqm  |
| 125 sqm |
|         |

Ground Level

RORDER LINE

Second Level

Ground Level

| Floor Area         | 67 sqm  |
|--------------------|---------|
| Covered Porch Area | 2 sqm   |
| Total Useable Area | 69 sqm  |
| Minimum Lot Area   | 125 sqm |

| Floor Area         | 85 sqm  |
|--------------------|---------|
| Covered Porch Area | 3 sqm   |
| Total Useable Area | 88 sqm  |
| Minimum Lot Area   | 138 sqm |

# ELAN S2 HOUSE MODELS

**CELINE S2** 

MACY S2

**TRISTA S2** 

# FEATURES:

- High floor to ceiling height
- Provision of larger window
- T&B at 2<sup>ND</sup> Floor (Celine S2)
- Very open to expandability
- Timeless look: Clean lines and basic forms
- Warm feel: Neutral colors, subtle details and texture
- Practical, easy to maintain
- Highly functional
- o "Maaliwalas"