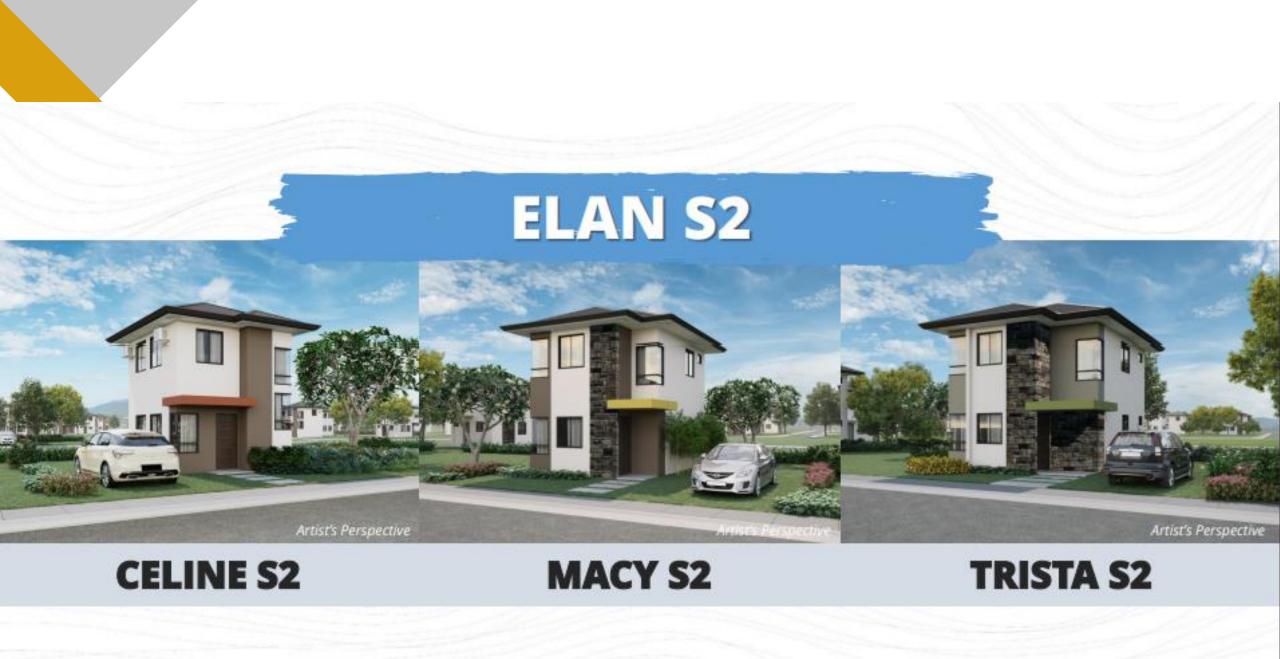

# **CELINE S2**

| 52sqm   |
|---------|
| 1 sqm   |
| 53 sqm  |
| 125 sqm |
|         |

Ground Level

RORDER LINE

Second Level

Ground Level

| Floor Area         | 67 sqm  |
|--------------------|---------|
| Covered Porch Area | 2 sqm   |
| Total Useable Area | 69 sqm  |
| Minimum Lot Area   | 125 sqm |

| Floor Area         | 85 sqm  |
|--------------------|---------|
| Covered Porch Area | 3 sqm   |
| Total Useable Area | 88 sqm  |
| Minimum Lot Area   | 138 sqm |

# ELAN S2 HOUSE MODELS

**CELINE S2** 

MACY S2

**TRISTA S2** 

# FEATURES:

- High floor to ceiling height
- Provision of larger window
- T&B at 2<sup>ND</sup> Floor (Celine S2)
- Very open to expandability
- Timeless look: Clean lines and basic forms
- Warm feel: Neutral colors, subtle details and texture
- Practical, easy to maintain
- Highly functional
- o "Maaliwalas"