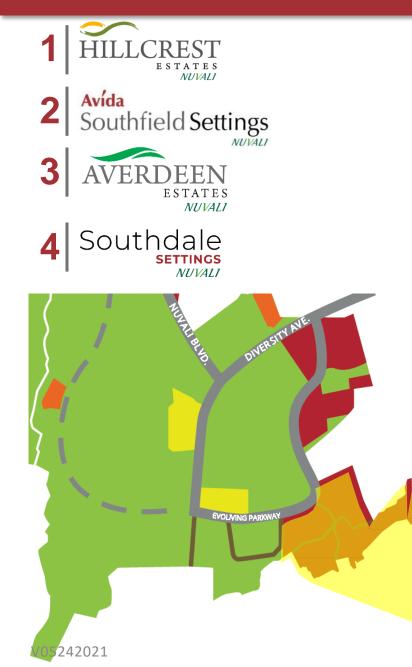

### **PROJECT OVERVIEW**

# Southdale Settings NUVALI

Southdale Settings Total Land Area: 17.8 hectares Total Saleable Area: 9.8 hectares Total Residential Lots: 539 units Regular Lot Cut: 128 sqm Total House and Lot: 135 units (2022)Total Parks & Open Spaces: 1.3 hectare Total Amenity Area: 1 hectare Development & Full Q4 2025 Amenity Completion: