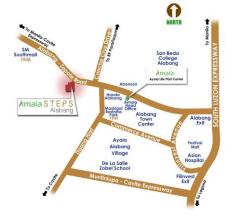

# **ACCESS**IBILITY

Experience cosmopolitan lifestyle and cozy living as it is strategically located along Alabang-Zapote road, Las Piñas City. Going anywhere is just a minute away as it is close to all major road networks: MCX via Daang Hari, Makati via Skyway, and SLEX via Alabang-Zapote road. Whether you own a car or not, there are major transports available along the road.

#### LAS PIÑAS CITY

- ✓ SM Southmall
- ✓ Southville International College
- ✓ San Isidro Labrador Parish
- ✓ Las Piñas City Medical Center
- ✓ South City Hospital and Medical Center

#### ALABANG, MUNTINLUPA

- ✓ Madrigal Business Park
- ✓ San Beda College-Alabang
- ✓ De La Salle Zobel Ayala Alabang
- Molito Lifestyle Center
- ✓ Alabang Town Center
- ✓ Festival Mall Alabana
- ✓ Asian Hospital and Medical Center