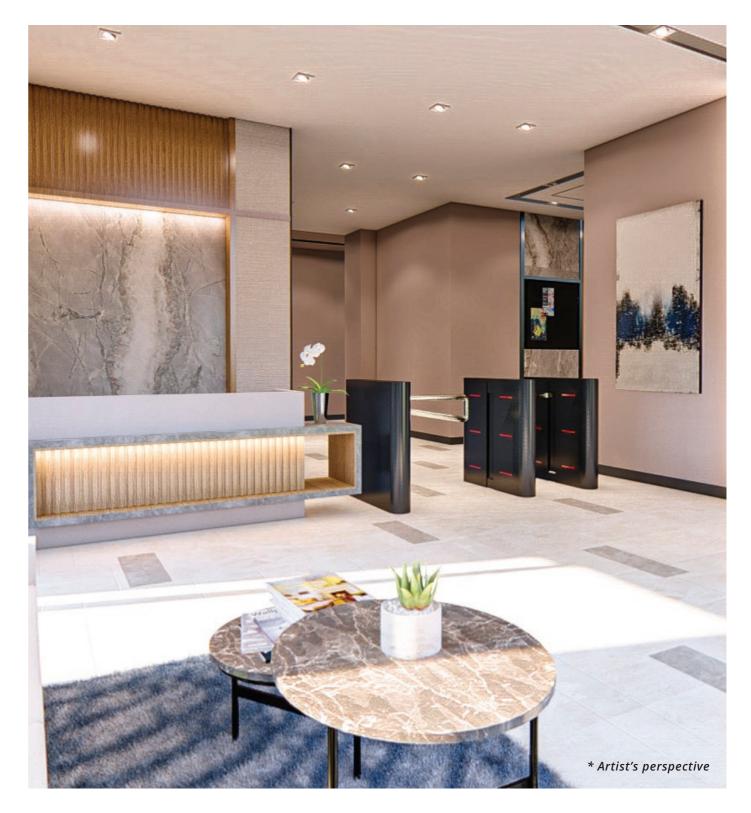

#### **Improved Security with turnstile** access control

#### Facilities

24/7 Security Turnstile with access control integration 2 Passenger, 1 Service Elevator 50% Back-up power Magnetic Keycard Access Separate Parking Building