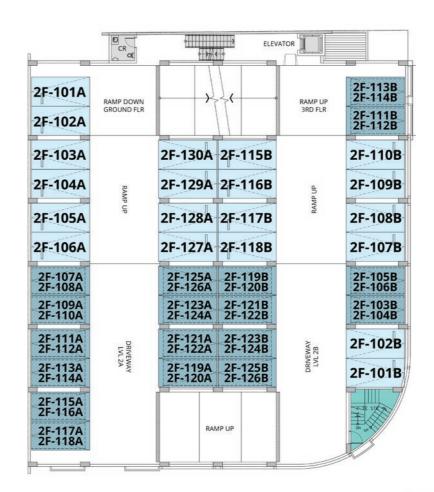

### **Second Floor**

#### **Second Floor**

3F-1

3F-1

3F-1

3F-1

3F-1

3F-1

3F-1 3F-1 3F-1 3F-1