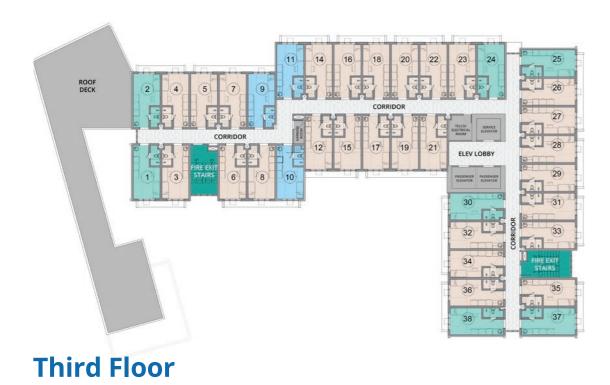

#### **Third Floor**

|     |                    |                    | ELEV               |                    |                                          |
|-----|--------------------|--------------------|--------------------|--------------------|------------------------------------------|
|     | IP DOWN<br>ND FLR  | ~}                 | <                  | RAMP UP<br>4TH FLR | 3F-113B<br>3F-114B<br>3F-111B<br>3F-112B |
| A   | RAMP UP            | 3F-130A            | 3F-115B            |                    | 3F-110B                                  |
| 4   |                    | 3F-129A            | 3F-116B            | dD                 | 3F-109B                                  |
| 4   |                    | 3F-128A            | 3F-117B            | RAMP UP            | 3F-108B                                  |
| A   |                    | 3F-127A            | 3F-118B            |                    | 3F-107B                                  |
| ¥ ¥ | DRIVEWAY<br>LVL 3A | 3F-125A<br>3F-126A | 3F-119B<br>3F-120B |                    | 3F-105B<br>3F-106B                       |
| X   |                    | 3F-123A<br>3F-124A | 3F-121B<br>3F-122B |                    | 3F-103B<br>3F-104B                       |
| Y   |                    | 3F-121A<br>3F-122A | 3F-123B<br>3F-124B | WAY<br>3B          | 3F-102B                                  |
|     |                    | 3F-119A<br>3F-120A | 3F-125B<br>3F-126B | DRIVEWAY<br>LVL 3B | 3F-101B                                  |
|     |                    | RAN                | MPUP               |                    | P H + D                                  |