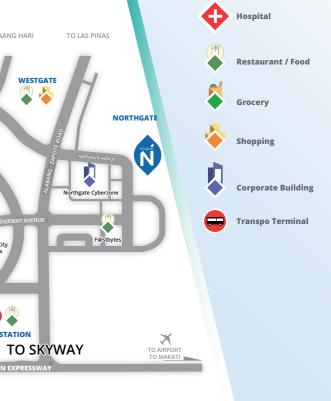

### **Studio** N Location

#### **RECREATION SITES**

Festival Alabang The Alabang Country Club Westgate Alabang Crimson Hotel **Bellevue Hotel** Vivere Hotel

**MEDICAL AND WELLNESS HUB** Asian Hospital Muntinlupa Public Hospital Research Institute of Tropical Medicine

#### **LEARNING AND EDUCATION ZONES**

Dela Salle Santiago Zobel Far Eastern University Alabang Paref Southridge School Paref Woodridge School San Beda Alabang Informatics

#### WORK ADDRESSES

Filinvest Axis Vector 1, 2 and 3

#### THE SITE MAY BE ACCESSED BY:

Skyway via Filinvest City exit Alabang-Zapote RD South Luzon Expressway (SLEX) through Filinvest City Exit