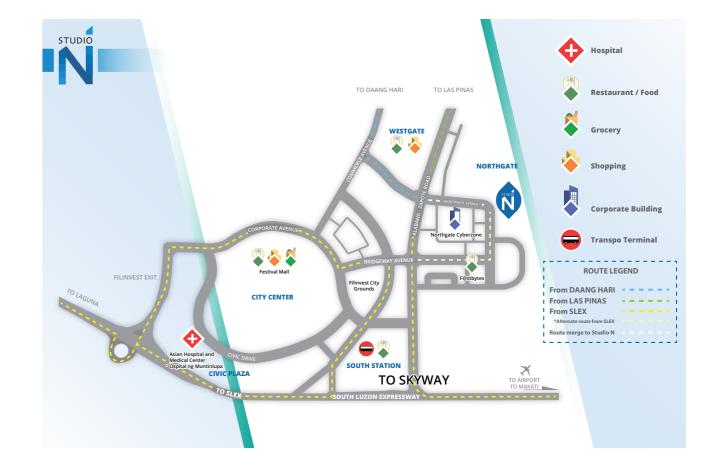

### **Studio** N Location

#### **RECREATION SITES**

Festival Alabang The Alabang Country Club Westgate Alabang Crimson Hotel **Bellevue Hotel** Vivere Hotel

**MEDICAL AND WELLNESS HUB** Asian Hospital Muntinlupa Public Hospital Research Institute of Tropical Medicine

#### **LEARNING AND EDUCATION ZONES**

Dela Salle Santiago Zobel Far Eastern University Alabang Paref Southridge School Paref Woodridge School San Beda Alabang Informatics

#### WORK ADDRESSES

Filinvest Axis Vector 1, 2 and 3

#### THE SITE MAY BE ACCESSED BY:

Skyway via Filinvest City exit Alabang-Zapote RD South Luzon Expressway (SLEX) through Filinvest City Exit