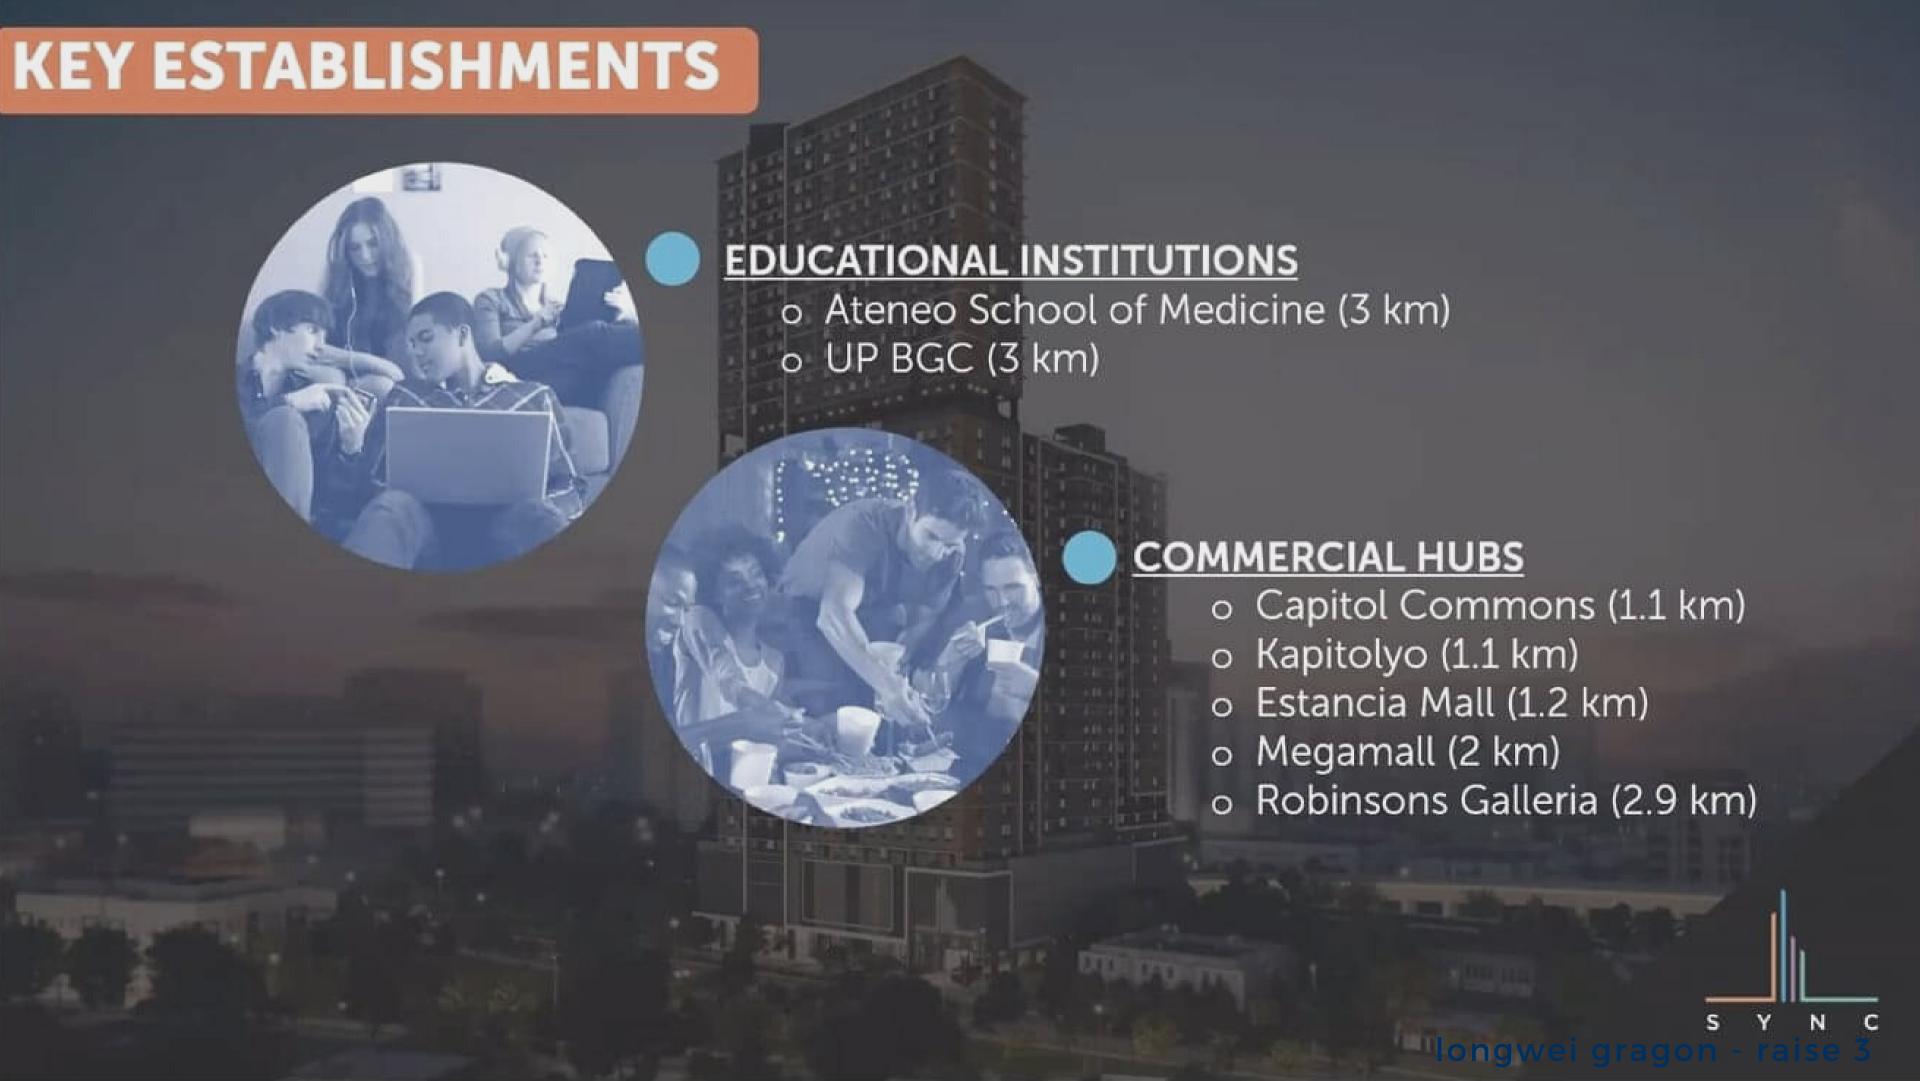

### KEY ESTABLISHMENTS

- o Ortigas (2 km)
- o BGC (4 km)
- o Makati City (7 km)