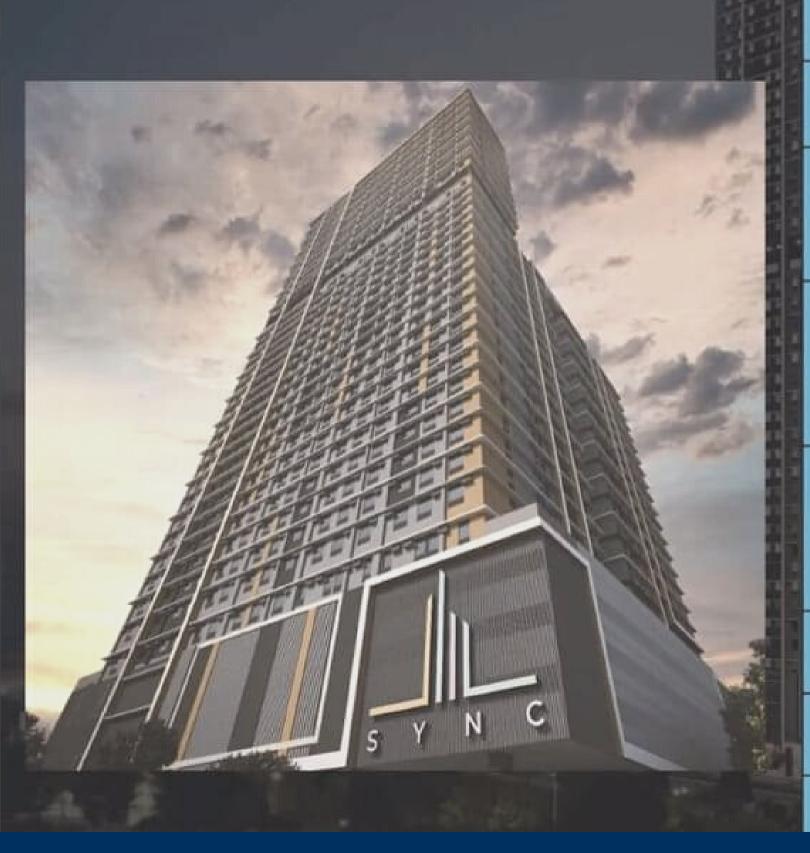

# PROJECT OVERVIEW

|                     | Project Name              | SYNC Y                                                    |           |  |
|---------------------|---------------------------|-----------------------------------------------------------|-----------|--|
| THE SELECT          | Location                  | C5 Road, Brgy. Bagong Ilog, Pasig<br>City<br>40 Floors    |           |  |
| THE REAL PROPERTY.  | No. of Physical Floors    |                                                           |           |  |
| A CONTRACTOR OF     | No. of Residential Floors | 35 Residential Floors<br>(without 13 <sup>th</sup> floor) |           |  |
| District Control of | No. of Residential Units  | Studio: 783 units                                         | 939 units |  |
|                     | No. of Residential Units  | 1BR: 156 units                                            |           |  |
|                     | Limit Avene               | Studio: 22 to 29.00 sq.m.                                 |           |  |
|                     | Unit Areas                | 1BR: 156 units                                            |           |  |
|                     | No. of Parking Levels     | 3 Podium Levels<br>153 slots                              |           |  |
| 7                   | No. of Parking Slots      |                                                           |           |  |
|                     | Unit Deliverable          | Standard Finish                                           |           |  |