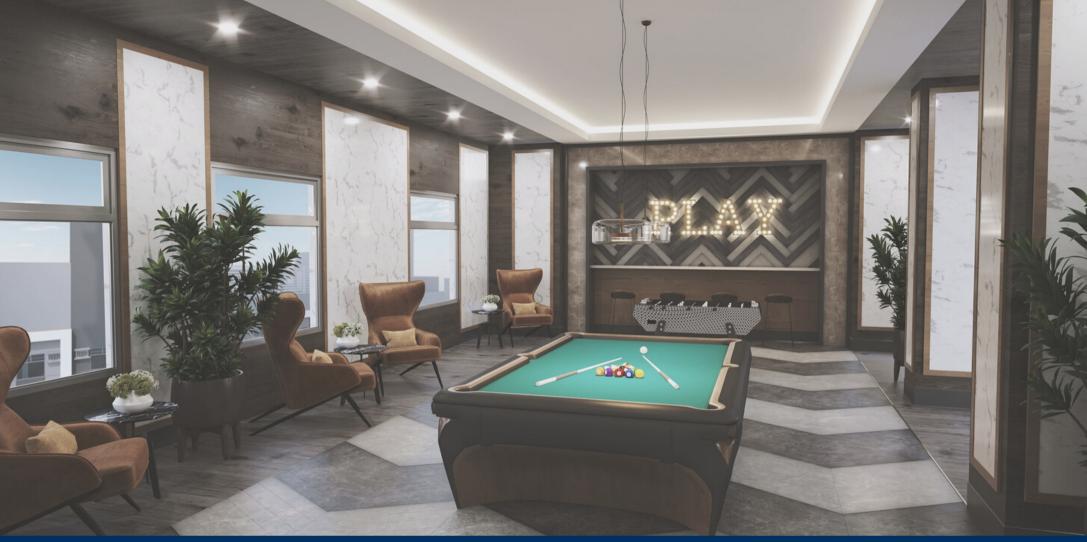

|     | Indoor                                      |   | Outdoor                |
| 0 0 0 0               | Function Room<br>(with pantry)<br>Fitness Center/Gym<br>Daycare Room* | <ul> <li>Pre-function area</li> <li>Kid's play area</li> <li>Lap pool</li> <li>Kiddie pool</li> <li>Outdoor play area</li> <li>Grilling BBQ area</li> <li>Jog trail</li> </ul> | 0 0 | Private theater<br>Game room<br>Lounge Area | 0 | Sky Deck<br>Sky Bridge |

<sup>\*</sup>Space for possible daycare operator



#### **Artist's Perspective**

Lap Pool Kiddie Pool BBQ Area



#### Artist's Perspective

Gym / Fitness Center
Function Room
Jog Trail



# AMENITIES - 27TH FLOOR



#### Artist's Perspective

Game Room Private Theater







#### FLOOR PLANS -5<sup>TH</sup>

YAKAL ST.



#### FLOOR PLANS — 61H TO 261H





# UNIT MIX

| TYPE                                                    | Floor Count | Studio    | 1BR       | Total     |
|---------------------------------------------------------|-------------|-----------|-----------|-----------|
| Amenity – 5 <sup>th</sup> Floor                         | 1 floor     | 18 units  | 6 units   | 24 units  |
| Low Zone – 6 <sup>th</sup> to 26 <sup>th</sup> Floors   | 20 floors   | 499 units | 80 units  | 579 units |
| High Zone – 28 <sup>th</sup> to 41 <sup>st</sup> Floors | 14 floors   | 266 units | 70 units  | 336 units |
| Grand Total                                             | 35 floors   | 783 units | 156 units | 939 units |

#### STUDIO UNIT LAYOUT





#### Dres