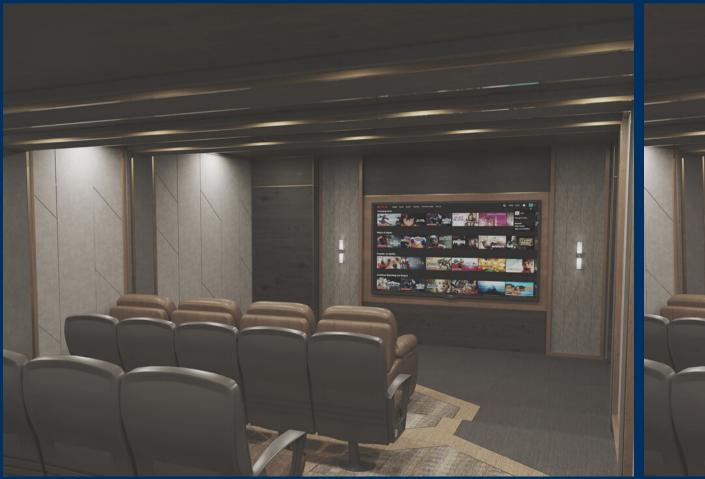

|     | Indoor                                      |   | Outdoor                |
| 0 0 0 0               | Function Room<br>(with pantry)<br>Fitness Center/Gym<br>Daycare Room* | <ul> <li>Pre-function area</li> <li>Kid's play area</li> <li>Lap pool</li> <li>Kiddie pool</li> <li>Outdoor play area</li> <li>Grilling BBQ area</li> <li>Jog trail</li> </ul> | 0 0 | Private theater<br>Game room<br>Lounge Area | 0 | Sky Deck<br>Sky Bridge |

<sup>\*</sup>Space for possible daycare operator



#### **Artist's Perspective**

Lap Pool Kiddie Pool BBQ Area



#### Artist's Perspective

Gym / Fitness Center
Function Room
Jog Trail



# AMENITIES - 27TH FLOOR



#### Artist's Perspective

Game Room Private Theater







#### FLOOR PLANS -5<sup>TH</sup>

YAKAL ST.



#### FLOOR PLANS — 61H TO 261H





# UNIT MIX

| TYPE                                                    | Floor Count | Studio    | 1BR       | Total     |
|---------------------------------------------------------|-------------|-----------|-----------|-----------|
| Amenity – 5 <sup>th</sup> Floor                         | 1 floor     | 18 units  | 6 units   | 24 units  |
| Low Zone – 6 <sup>th</sup> to 26 <sup>th</sup> Floors   | 20 floors   | 499 units | 80 units  | 579 units |
| High Zone – 28 <sup>th</sup> to 41 <sup>st</sup> Floors | 14 floors   | 266 units | 70 units  | 336 units |
| Grand Total                                             | 35 floors   | 783 units | 156 units | 939 units |

#### STUDIO UNIT LAYOUT





#### Dress