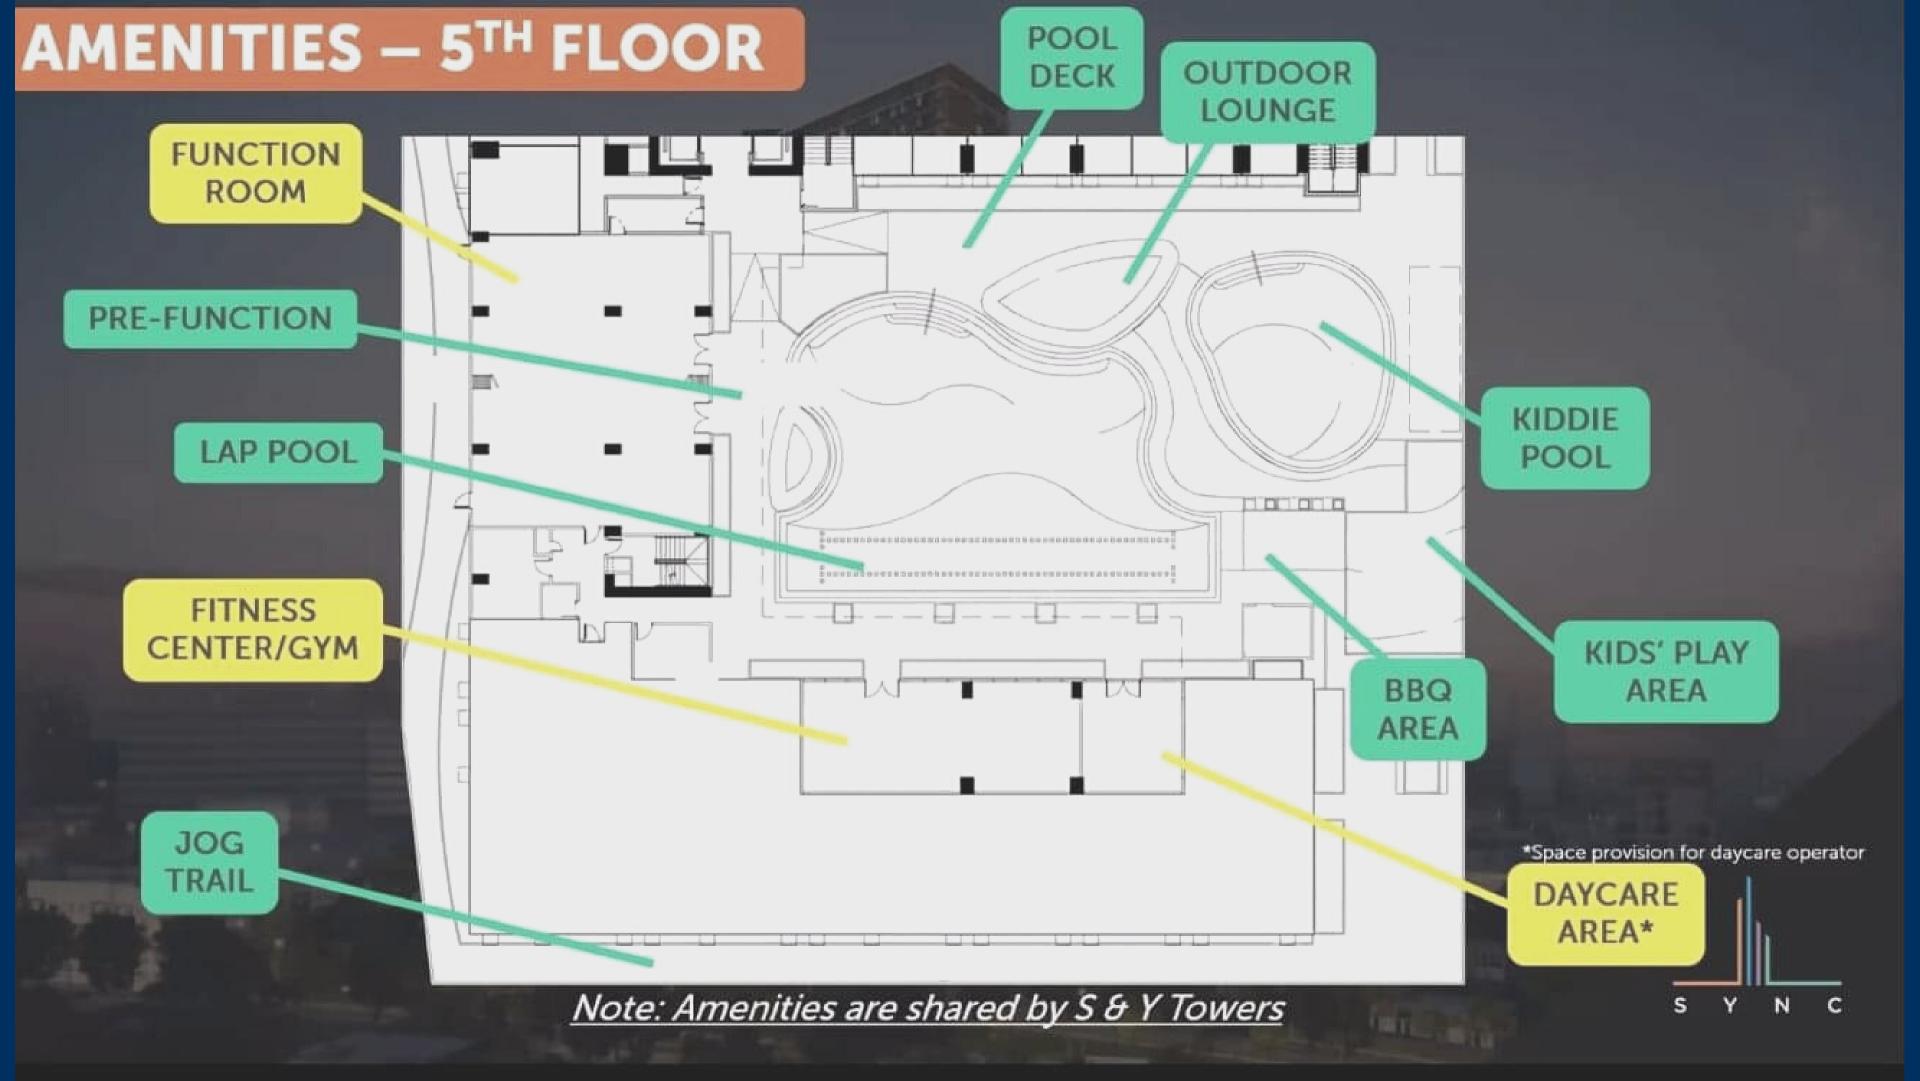

# AMENITIES

| 5 <sup>TH</sup> FLOOR |                                                                       |                                                                                                                                                                                |     | 27 <sup>TH</sup> FLOOR                      |   |                        |
|-----------------------|-----------------------------------------------------------------------|--------------------------------------------------------------------------------------------------------------------------------------------------------------------------------|-----|---------------------------------------------|---|------------------------|
|                       | Indoor                                                                | Outdoor                                                                                                                                                                        |     | Indoor                                      |   | Outdoor                |
| 0 0 0 0               | Function Room<br>(with pantry)<br>Fitness Center/Gym<br>Daycare Room* | <ul> <li>Pre-function area</li> <li>Kid's play area</li> <li>Lap pool</li> <li>Kiddie pool</li> <li>Outdoor play area</li> <li>Grilling BBQ area</li> <li>Jog trail</li> </ul> | 0 0 | Private theater<br>Game room<br>Lounge Area | 0 | Sky Deck<br>Sky Bridge |

<sup>\*</sup>Space for possible daycare operator