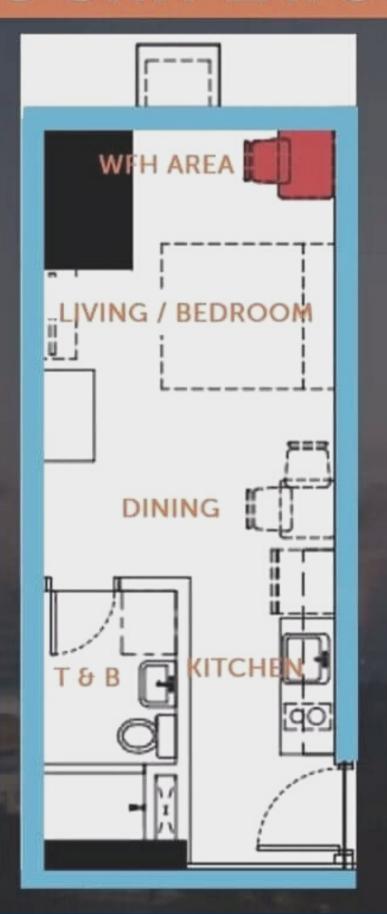

ate Theater







#### FLOOR PLANS -5<sup>TH</sup>

YAKAL ST.



#### FLOOR PLANS — 61H TO 261H





# UNIT MIX

| TYPE                                                    | Floor Count | Studio    | 1BR       | Total     |
|---------------------------------------------------------|-------------|-----------|-----------|-----------|
| Amenity – 5 <sup>th</sup> Floor                         | 1 floor     | 18 units  | 6 units   | 24 units  |
| Low Zone – 6 <sup>th</sup> to 26 <sup>th</sup> Floors   | 20 floors   | 499 units | 80 units  | 579 units |
| High Zone – 28 <sup>th</sup> to 41 <sup>st</sup> Floors | 14 floors   | 266 units | 70 units  | 336 units |
| Grand Total                                             | 35 floors   | 783 units | 156 units | 939 units |

#### STUDIO UNIT LAYOUT





#### Dress up STUDIO UNIT

With Work from home area





## 1BR UNIT LAYOUT



| Particulars