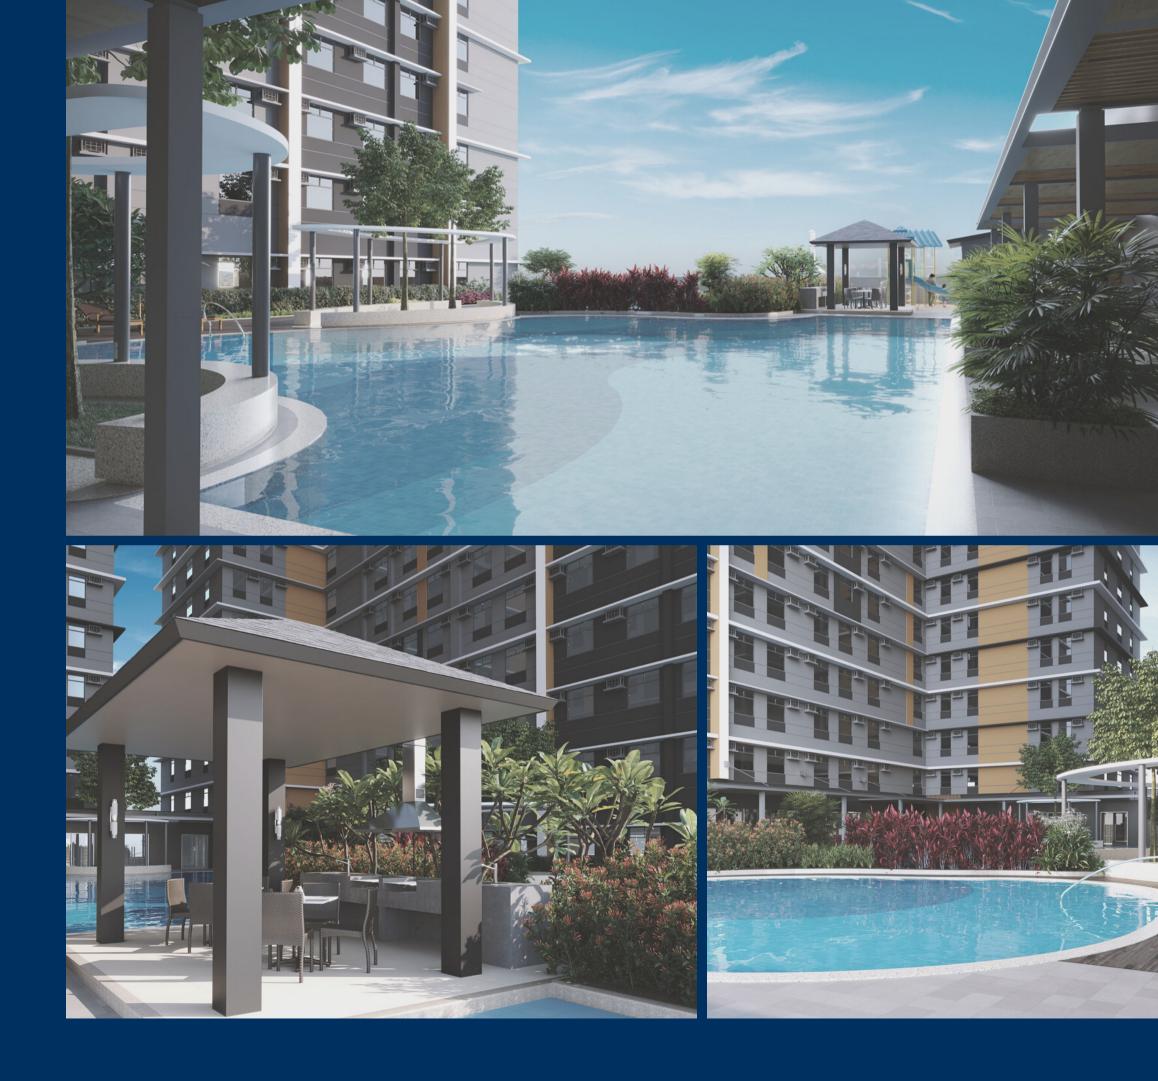

ndoor                                                                | Outdoor                                                                                                                                                                        |     | Indoor                                      |   | Outdoor                |
| 0 0 0 0               | Function Room<br>(with pantry)<br>Fitness Center/Gym<br>Daycare Room* | <ul> <li>Pre-function area</li> <li>Kid's play area</li> <li>Lap pool</li> <li>Kiddie pool</li> <li>Outdoor play area</li> <li>Grilling BBQ area</li> <li>Jog trail</li> </ul> | 0 0 | Private theater<br>Game room<br>Lounge Area | 0 | Sky Deck<br>Sky Bridge |

<sup>\*</sup>Space for possible daycare operator



#### **Artist's Perspective**

Lap Pool Kiddie Pool BBQ Area



#### Artist's Perspective

Gym / Fitness Center
Function Room
Jog Trail



# AMENITIES - 27TH FLOOR



#### Artist's Perspective

Game Room Private Theater







#### FLOOR PLANS -5<sup>TH</sup>

YAKAL ST.



#### FLOOR PLANS — 61H TO 261H





# UNIT MIX

| TYPE                                                    | Floor Count | Studio    | 1BR       | Total     |
|---------------------------------------------------------|-------------|-----------|-----------|-----------|
| Amenity – 5 <sup>th</sup> Floor                         | 1 floor     | 18 units  | 6 units   | 24 units  |
| Low Zone – 6 <sup>th</sup> to 26 <sup>th</sup> Floors   | 20 floors   | 499 units | 80 units  | 579 units |
| High Zone – 28 <sup>th</sup> to 41 <sup>st</sup> Floors | 14 floors   | 266 units | 70 units  | 33