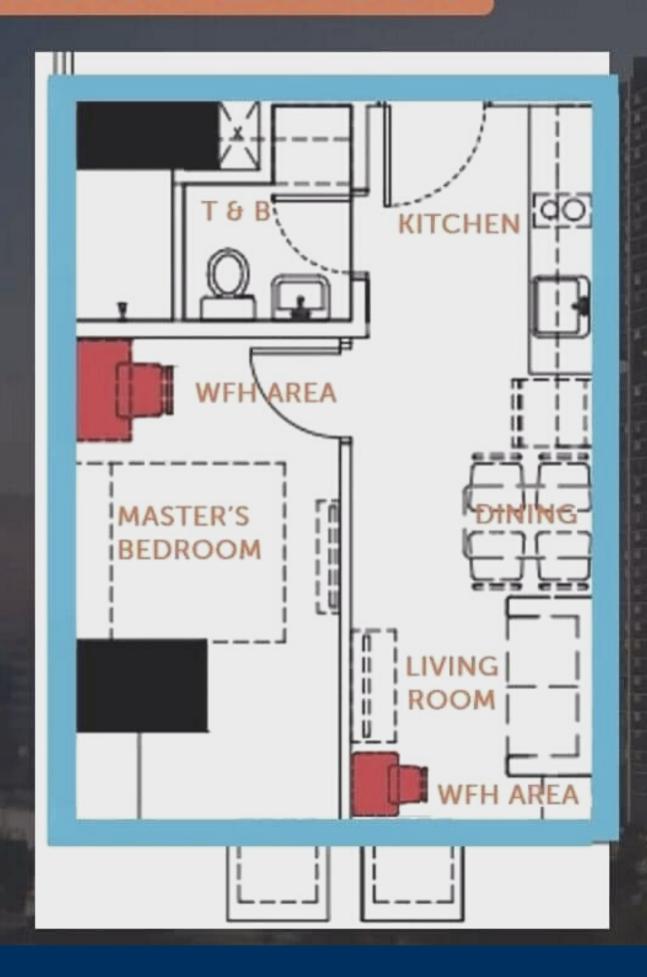

## 1BR UNIT LAYOUT

| Particulars                                                                                                                                                                                                                                                                                                                                                                                                                                                                                                                                                                                                                                                                                                                                                                                                                                                                                                                                                                                                                                                                                                                                                                                                                                                                                                                                                                                                                                                                                                                                                                                                                                                                                                                                                                                                                                                                                                                                                                                                                                                                                                                   | Approximate<br>Areas (in sq.m.) |
|-------------------------------------------------------------------------------------------------------------------------------------------------------------------------------------------------------------------------------------------------------------------------------------------------------------------------------------------------------------------------------------------------------------------------------------------------------------------------------------------------------------------------------------------------------------------------------------------------------------------------------------------------------------------------------------------------------------------------------------------------------------------------------------------------------------------------------------------------------------------------------------------------------------------------------------------------------------------------------------------------------------------------------------------------------------------------------------------------------------------------------------------------------------------------------------------------------------------------------------------------------------------------------------------------------------------------------------------------------------------------------------------------------------------------------------------------------------------------------------------------------------------------------------------------------------------------------------------------------------------------------------------------------------------------------------------------------------------------------------------------------------------------------------------------------------------------------------------------------------------------------------------------------------------------------------------------------------------------------------------------------------------------------------------------------------------------------------------------------------------------------|---------------------------------|
| Living / Dining /Kitchen<br>/ WFH                                                                                                                                                                                                                                                                                                                                                                                                                                                                                                                                                                                                                                                                                                                                                                                                                                                                                                                                                                                                                                                                                                                                                                                                                                                                                                                                                                                                                                                                                                                                                                                                                                                                                                                                                                                                                                                                                                                                                                                                                                                                                             | ±16.76                          |
| Common T&B                                                                                                                                                                                                                                                                                                                                                                                                                                                                                                                                                                                                                                                                                                                                                                                                                                                                                                                                                                                                                                                                                                                                                                                                                                                                                                                                                                                                                                                                                                                                                                                                                                                                                                                                                                                                                                                                                                                                                                                                                                                                                                                    | ±4.24                           |
| Master's Bedroom /<br>WFH                                                                                                                                                                                                                                                                                                                                                                                                                                                                                                                                                                                                                                                                                                                                                                                                                                                                                                                                                                                                                                                                                                                                                                                                                                                                                                                                                                                                                                                                                                                                                                                                                                                                                                                                                                                                                                                                                                                                                                                                                                                                                                     | ±12.00                          |
| Total Area                                                                                                                                                                                                                                                                                                                                                                                                                                                                                                                                                                                                                                                                                                                                                                                                                                                                                                                                                                                                                                                                                                                                                                                                                                                                                                                                                                                                                                                                                                                                                                                                                                                                                                                                                                                                                                                                                                                                                                                                                                                                                                                    | ±33.00                          |
| CONTRACTOR OF THE PARTY OF THE | Illi                            |