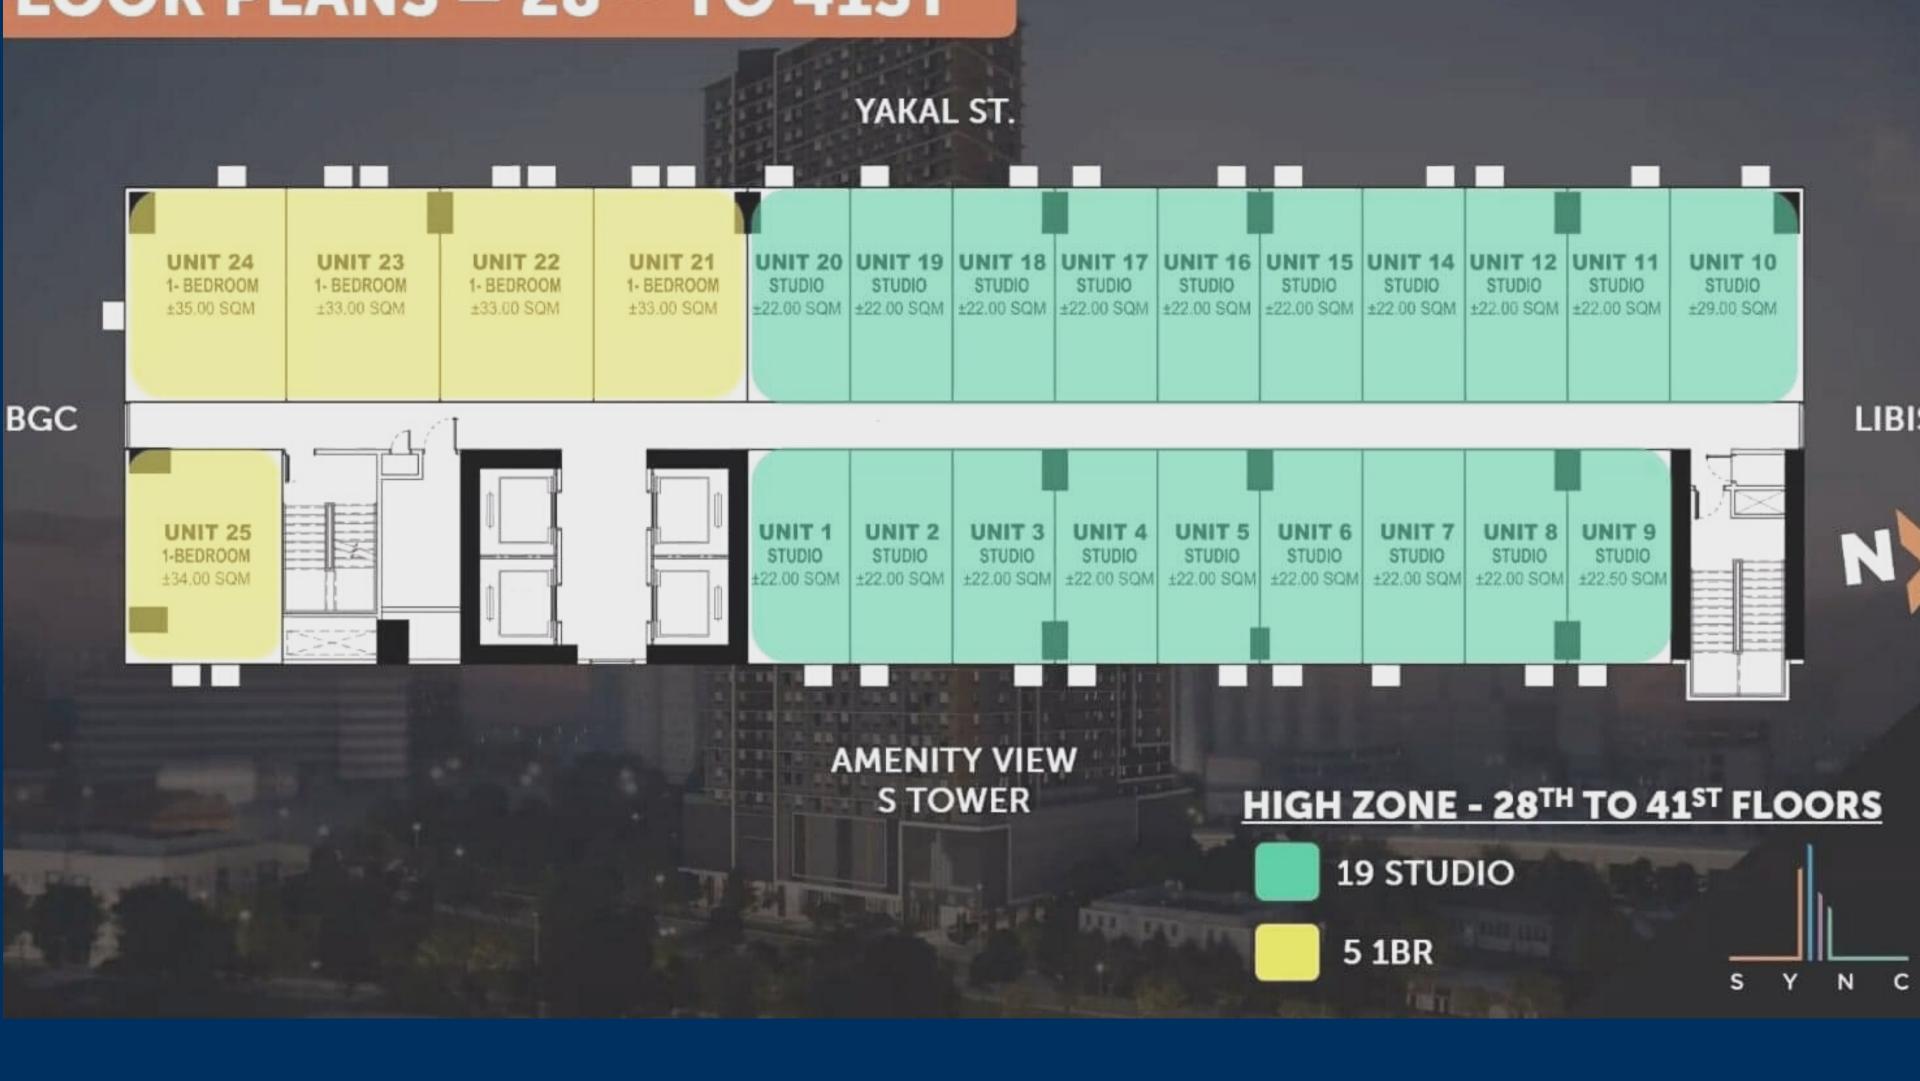

#### **BUILDING STACKING**

High Zone (28th to 41st)

Residential Units

5<sup>th</sup> Floor Amenity & Units

**Ground Floor** 

- o Commercial
- Supermarket

Sky Deck Amenity

Low Zone (6th to 26th)

# UNIT MIX

| TYPE                                                    | Floor Count | Studio    | 1BR       | Total     |
|---------------------------------------------------------|-------------|-----------|-----------|-----------|
| Amenity – 5 <sup>th</sup> Floor                         | 1 floor     | 18 units  | 6 units   | 24 units  |
| Low Zone – 6 <sup>th</sup> to 26 <sup>th</sup> Floors   | 20 floors   | 499 units | 80 units  | 579 units |
| High Zone – 28 <sup>th</sup> to 41 <sup>st</sup> Floors | 14 floors   | 266 units | 70 units  | 336 units |
| Grand Total                                             | 35 floors   | 783 units | 156 units | 939 units |