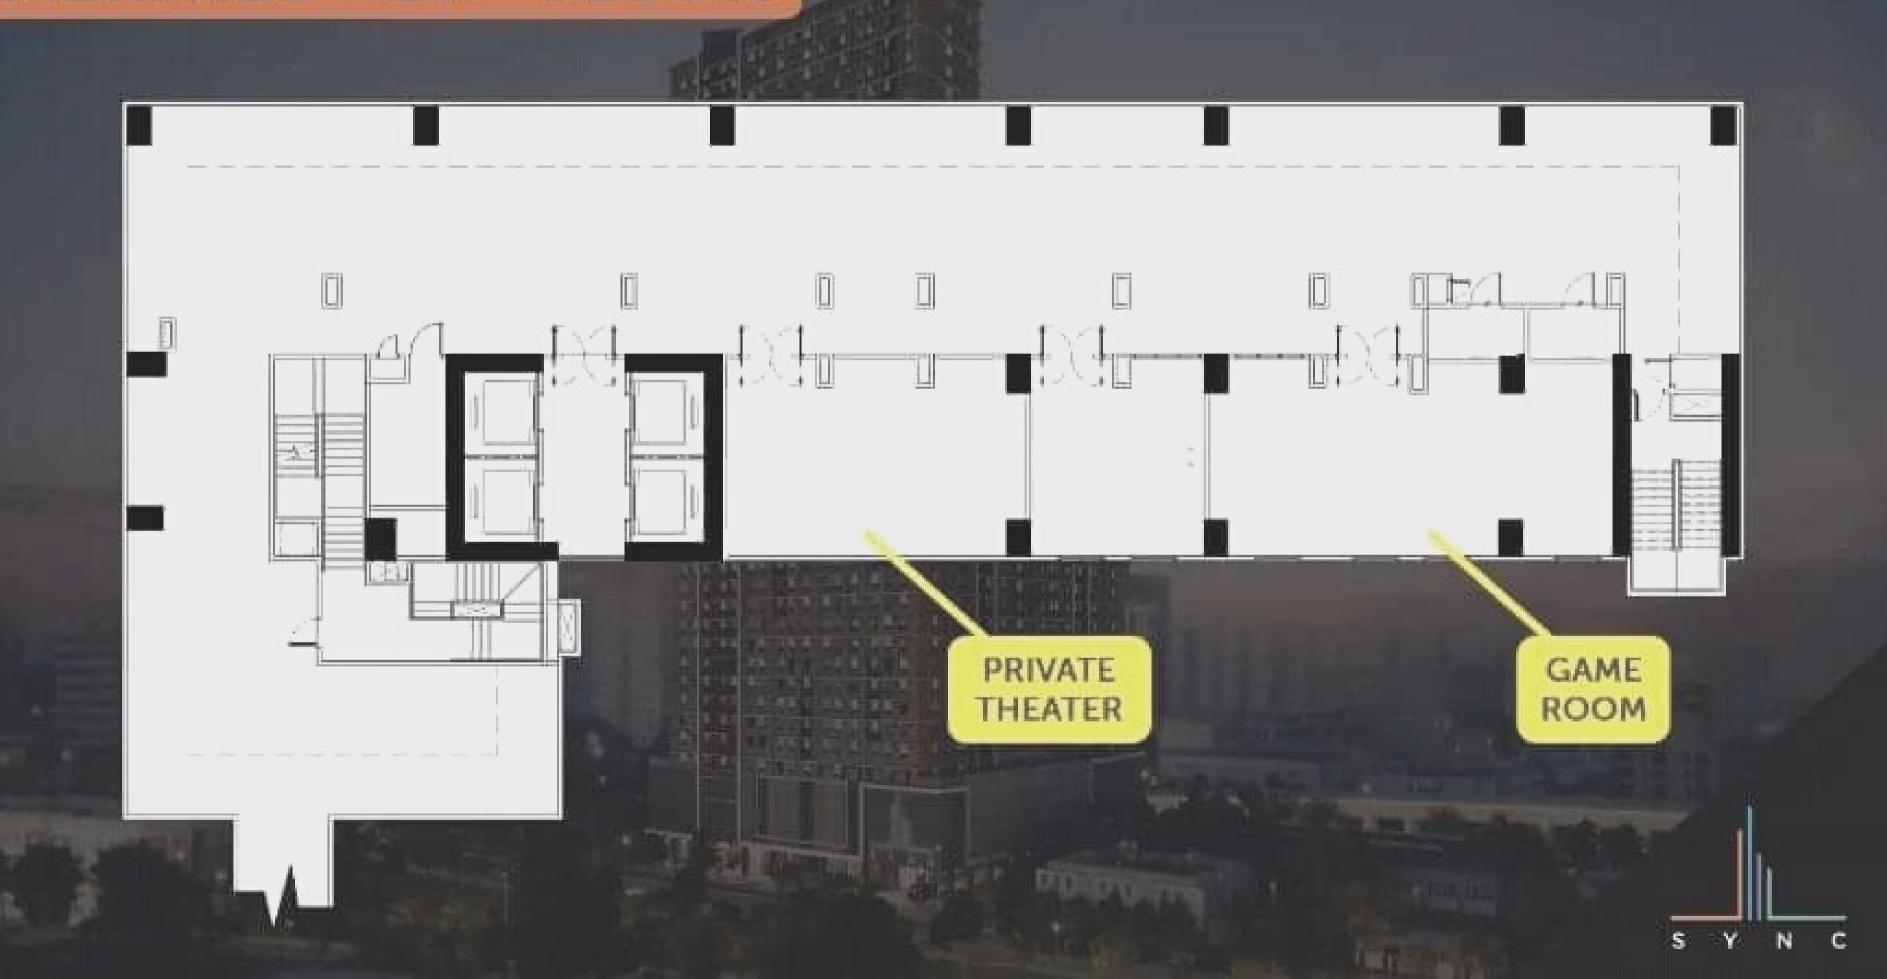

|     | Indoor                                      |   | Outdoor                |
| 0 0 0 0               | Function Room<br>(with pantry)<br>Fitness Center/Gym<br>Daycare Room* | <ul> <li>Pre-function area</li> <li>Kid's play area</li> <li>Lap pool</li> <li>Kiddie pool</li> <li>Outdoor play area</li> <li>Grilling BBQ area</li> <li>Jog trail</li> </ul> | 0 0 | Private theater<br>Game room<br>Lounge Area | 0 | Sky Deck<br>Sky Bridge |

<sup>\*</sup>Space for possible daycare operator



#### **Artist's Perspective**

Lap Pool Kiddie Pool BBQ Area



#### Artist's Perspective

Gym / Fitness Center
Function Room
Jog Trail



# AMENITIES - 27TH FLOOR



#### Artist's Perspective

Game Room Private Theater







#### FLOOR PLANS -5<sup>TH</sup>

YAKAL ST.



#### FLOOR PLANS — 61H TO 261H





# UNIT MIX

| TYPE                                                    | Floor Count | Studio    | 1BR       | Total     |
|---------------------------------------------------------|-------------|-----------|-----------|-----------|
| Amenity – 5 <sup>th</sup> Floor                         | 1 floor     | 18 units  | 6 units   | 24 units  |
| Low Zone – 6 <sup>th</sup> to 26 <sup>th</sup> Floors   | 20 floors   | 499 units | 80 units  | 579 units |
| High Zone – 28 <sup>th</sup> to 41 <sup>st</sup> Floors | 14 floors   | 266 units | 70 units  | 336 units |
| Grand Total                                             | 35 floors   | 783 units | 156 uni