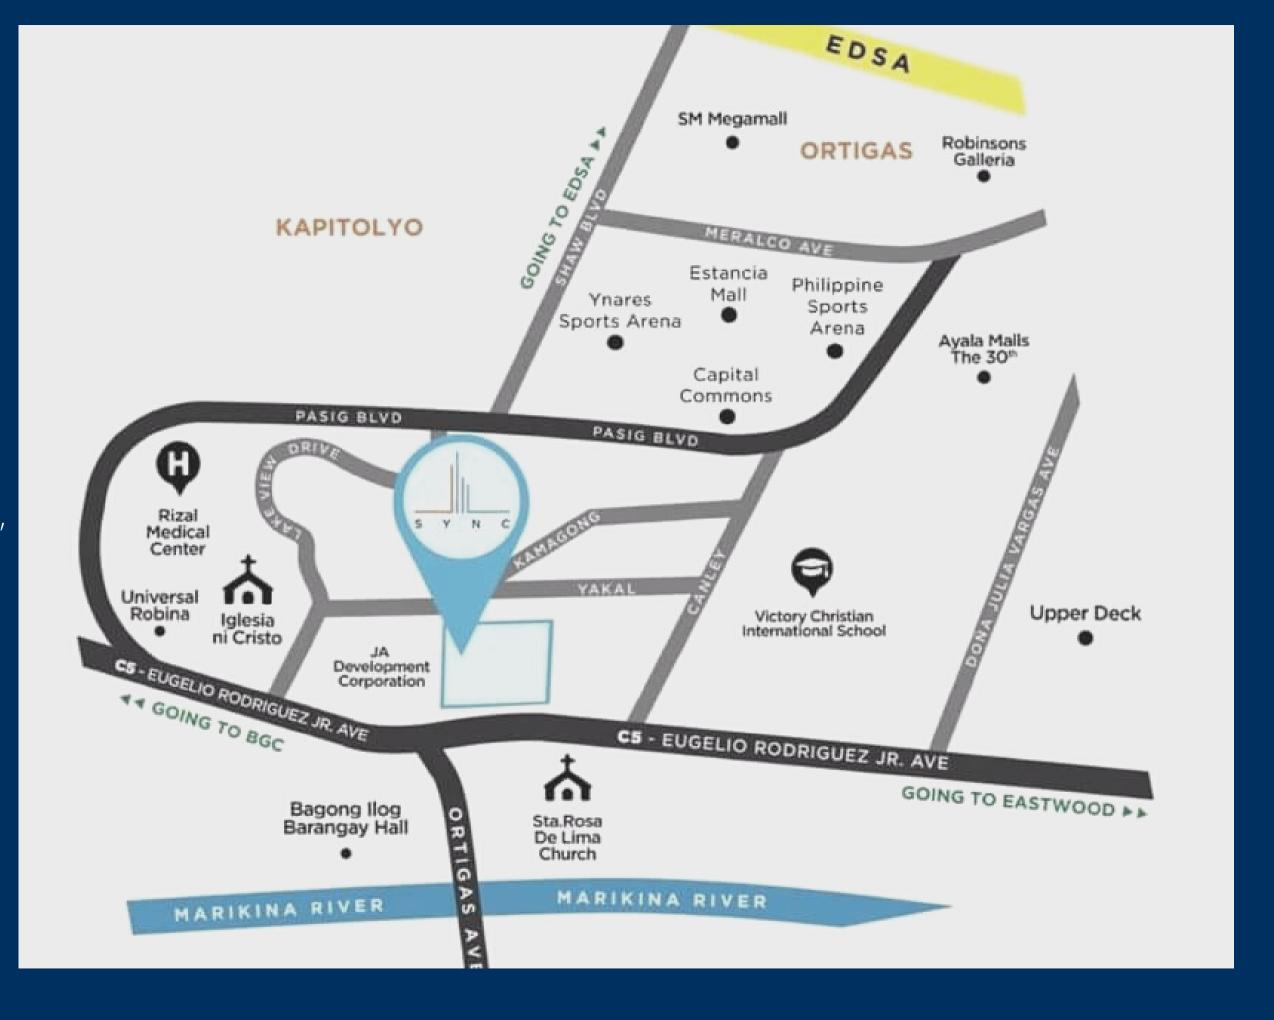

#### **VACINITY MAP**

C5 SERVICE ROAD, BRGY BAGONG ILOG, PASIG CITY

### KEY ESTABLISHMENTS

- o Ortigas (2 km)
- o BGC (4 km)
- o Makati City (7 km)

#### **SPORTS CENTERS**

- o Philippine Sports Arena (1.3 km)
- o Ynares Center (1.1 km)
- o Upper Deck (2 km)
- o City Golf (2.5 km)