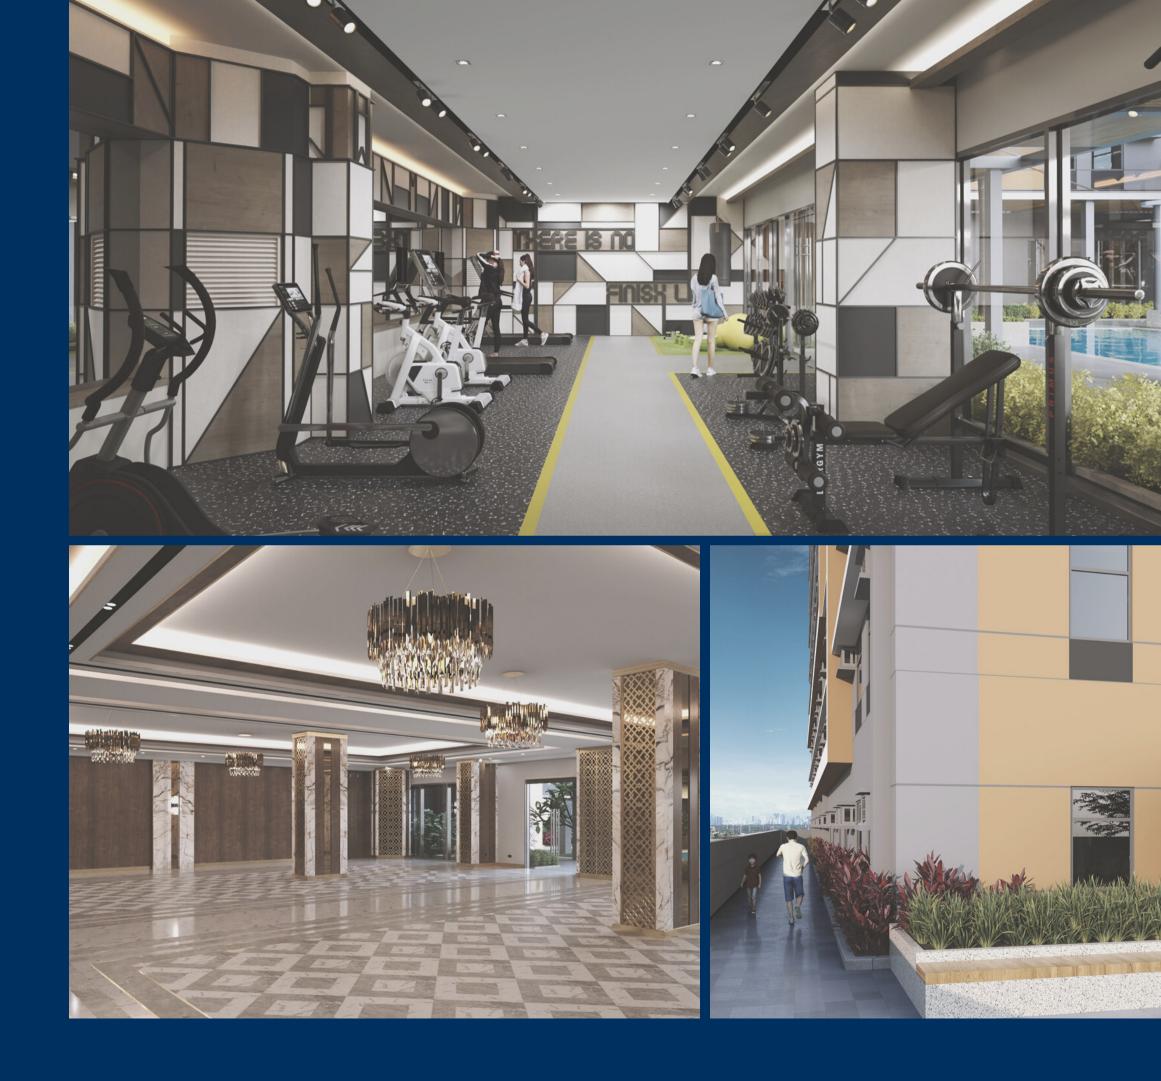

oor                                                                                                                                                                        |     | Indoor                                      |   | Outdoor                |
| 0 0 0 0               | Function Room<br>(with pantry)<br>Fitness Center/Gym<br>Daycare Room* | <ul> <li>Pre-function area</li> <li>Kid's play area</li> <li>Lap pool</li> <li>Kiddie pool</li> <li>Outdoor play area</li> <li>Grilling BBQ area</li> <li>Jog trail</li> </ul> | 0 0 | Private theater<br>Game room<br>Lounge Area | 0 | Sky Deck<br>Sky Bridge |

<sup>\*</sup>Space for possible daycare operator



#### **Artist's Perspective**

Lap Pool Kiddie Pool BBQ Area



#### Artist's Perspective

Gym / Fitness Center
Function Room
Jog Trail



# AMENITIES - 27TH FLOOR



#### Artist's Perspective

Game Room Private Theater







#### FLOOR PLANS -5<sup>TH</sup>

YAKAL ST.



#### FLOOR PLANS — 61H TO 261H





# UNIT MIX

| TYPE                                                    | Floor Count | Studio    | 1BR       | Total     |
|---------------------------------------------------------|-------------|-----------|-----------|-----------|
| Amenity – 5 <sup>th</sup> Floor                         | 1 floor     | 18 units  | 6 units   | 24 units  |
| Low Zone – 6 <sup>th</sup> to 26 <sup>th</sup> Floors   | 20 floors   | 499 units | 80 units  | 579 units |
| High Zone – 28 <sup>th</sup> to 41 <sup>st</sup> Floors | 14 floors   | 266 units | 70 units  | 336 units |
| Grand Total                                             | 35 fl