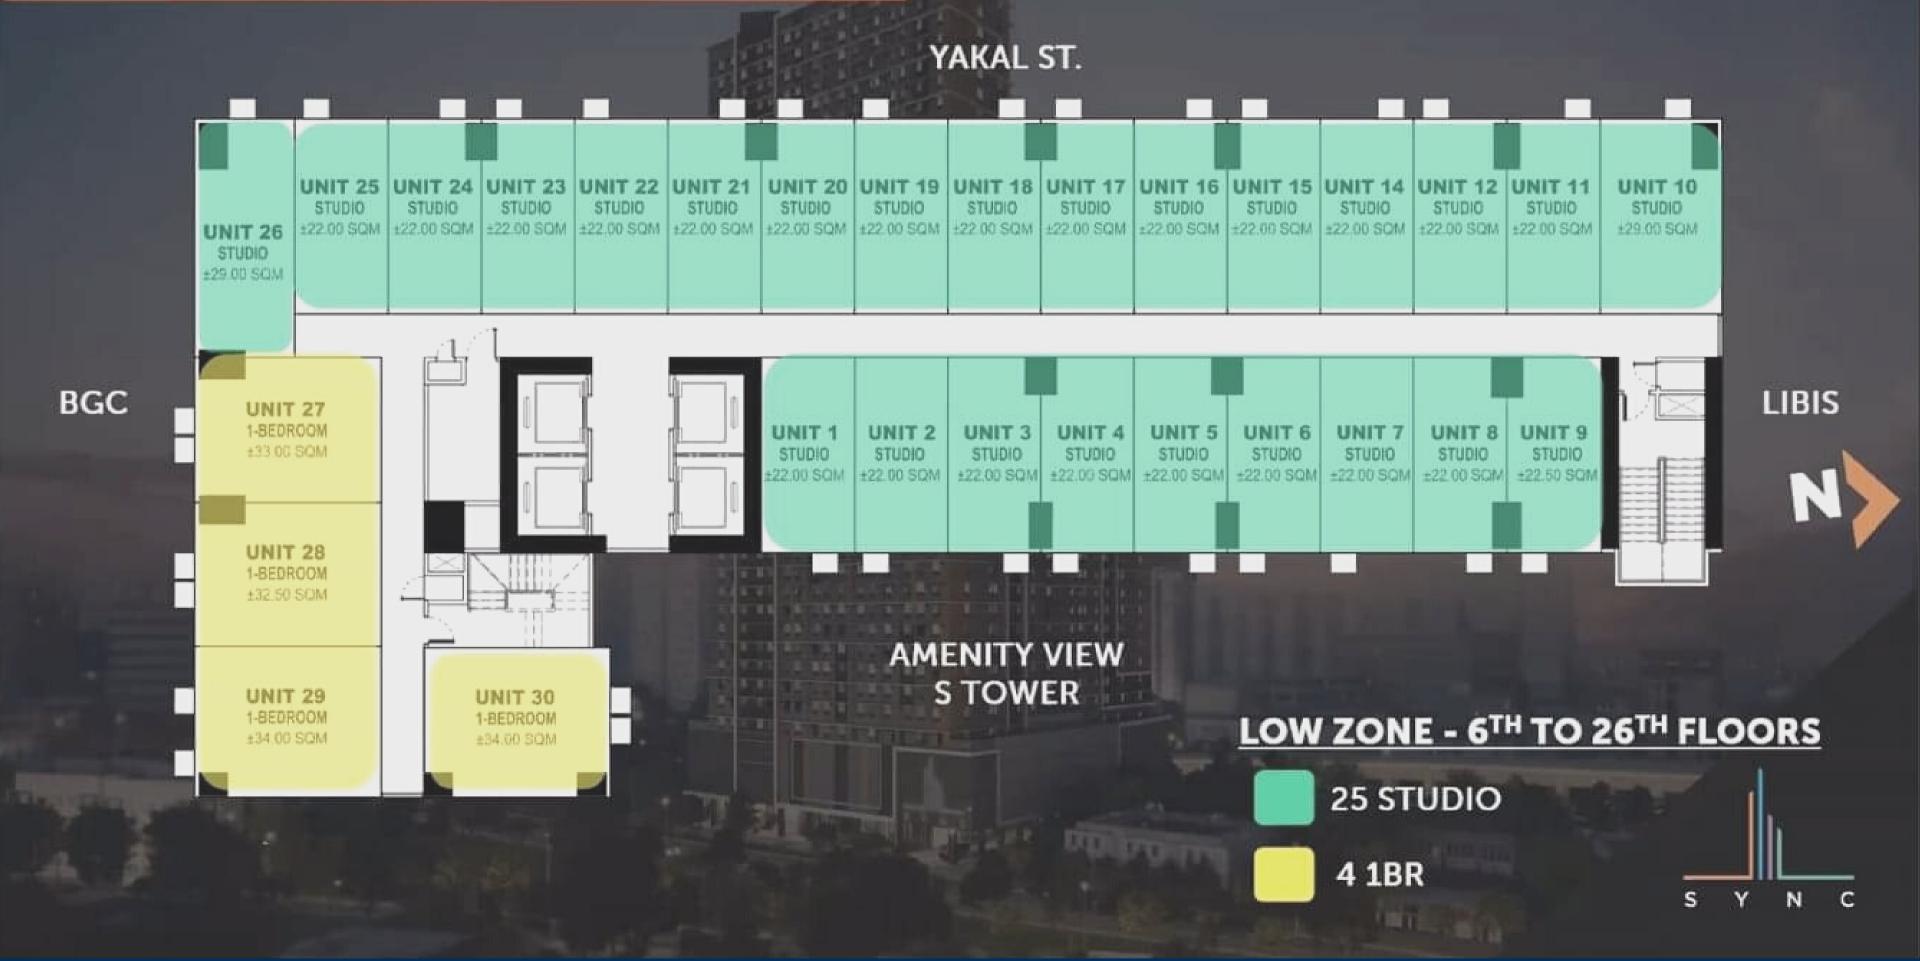

#### FLOOR PLANS — 61H TO 261H

# UNIT MIX

| TYPE                                                    | Floor Count | Studio    | 1BR       | Total     |
|---------------------------------------------------------|-------------|-----------|-----------|-----------|
| Amenity – 5 <sup>th</sup> Floor                         | 1 floor     | 18 units  | 6 units   | 24 units  |
| Low Zone – 6 <sup>th</sup> to 26 <sup>th</sup> Floors   | 20 floors   | 499 units | 80 units  | 579 units |
| High Zone – 28 <sup>th</sup> to 41 <sup>st</sup> Floors | 14 floors   | 266 units | 70 units  | 336 units |
| Grand Total                                             | 35 floors   | 783 units | 156 units | 939 units |