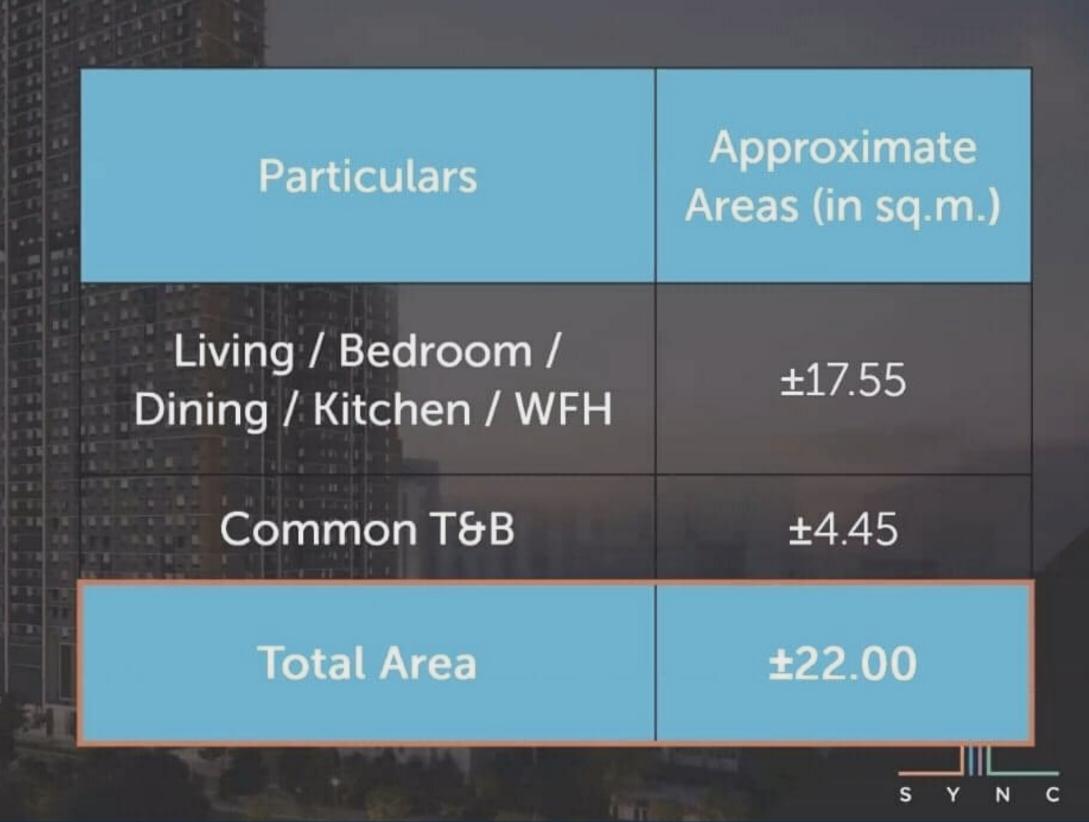

## 1BR UNIT LAYOUT

| Particulars                                                                                                                                                                                                                                                                                                                                                                                                                                                                                                                                                                                                                                                                                                                                                                                                                                                                                                                                                                                                                                                                                                                                                                                                                                                                                                                                                                                                                                                                                                                                                                                                                                                                                                                                                                                                                                                                                                                                                                                                                                                                                                                   | Approximate<br>Areas (in sq.m.) |
|-------------------------------------------------------------------------------------------------------------------------------------------------------------------------------------------------------------------------------------------------------------------------------------------------------------------------------------------------------------------------------------------------------------------------------------------------------------------------------------------------------------------------------------------------------------------------------------------------------------------------------------------------------------------------------------------------------------------------------------------------------------------------------------------------------------------------------------------------------------------------------------------------------------------------------------------------------------------------------------------------------------------------------------------------------------------------------------------------------------------------------------------------------------------------------------------------------------------------------------------------------------------------------------------------------------------------------------------------------------------------------------------------------------------------------------------------------------------------------------------------------------------------------------------------------------------------------------------------------------------------------------------------------------------------------------------------------------------------------------------------------------------------------------------------------------------------------------------------------------------------------------------------------------------------------------------------------------------------------------------------------------------------------------------------------------------------------------------------------------------------------|---------------------------------|
| Living / Dining /Kitchen<br>/ WFH                                                                                                                                                                                                                                                                                                                                                                                                                                                                                                                                                                                                                                                                                                                                                                                                                                                                                                                                                                                                                                                                                                                                                                                                                                                                                                                                                                                                                                                                                                                                                                                                                                                                                                                                                                                                                                                                                                                                                                                                                                                                                             | ±16.76                          |
| Common T&B                                                                                                                                                                                                                                                                                                                                                                                                                                                                                                                                                                                                                                                                                                                                                                                                                                                                                                                                                                                                                                                                                                                                                                                                                                                                                                                                                                                                                                                                                                                                                                                                                                                                                                                                                                                                                                                                                                                                                                                                                                                                                                                    | ±4.24                           |
| Master's Bedroom /<br>WFH                                                                                                                                                                                                                                                                                                                                                                                                                                                                                                                                                                                                                                                                                                                                                                                                                                                                                                                                                                                                                                                                                                                                                                                                                                                                                                                                                                                                                                                                                                                                                                                                                                                                                                                                                                                                                                                                                                                                                                                                                                                                                                     | ±12.00                          |
| Total Area                                                                                                                                                                                                                                                                                                                                                                                                                                                                                                                                                                                                                                                                                                                                                                                                                                                                                                                                                                                                                                                                                                                                                                                                                                                                                                                                                                                                                                                                                                                                                                                                                                                                                                                                                                                                                                                                                                                                                                                                                                                                                                                    | ±33.00                          |
| CONTRACTOR OF THE PARTY OF THE | Illi                            |