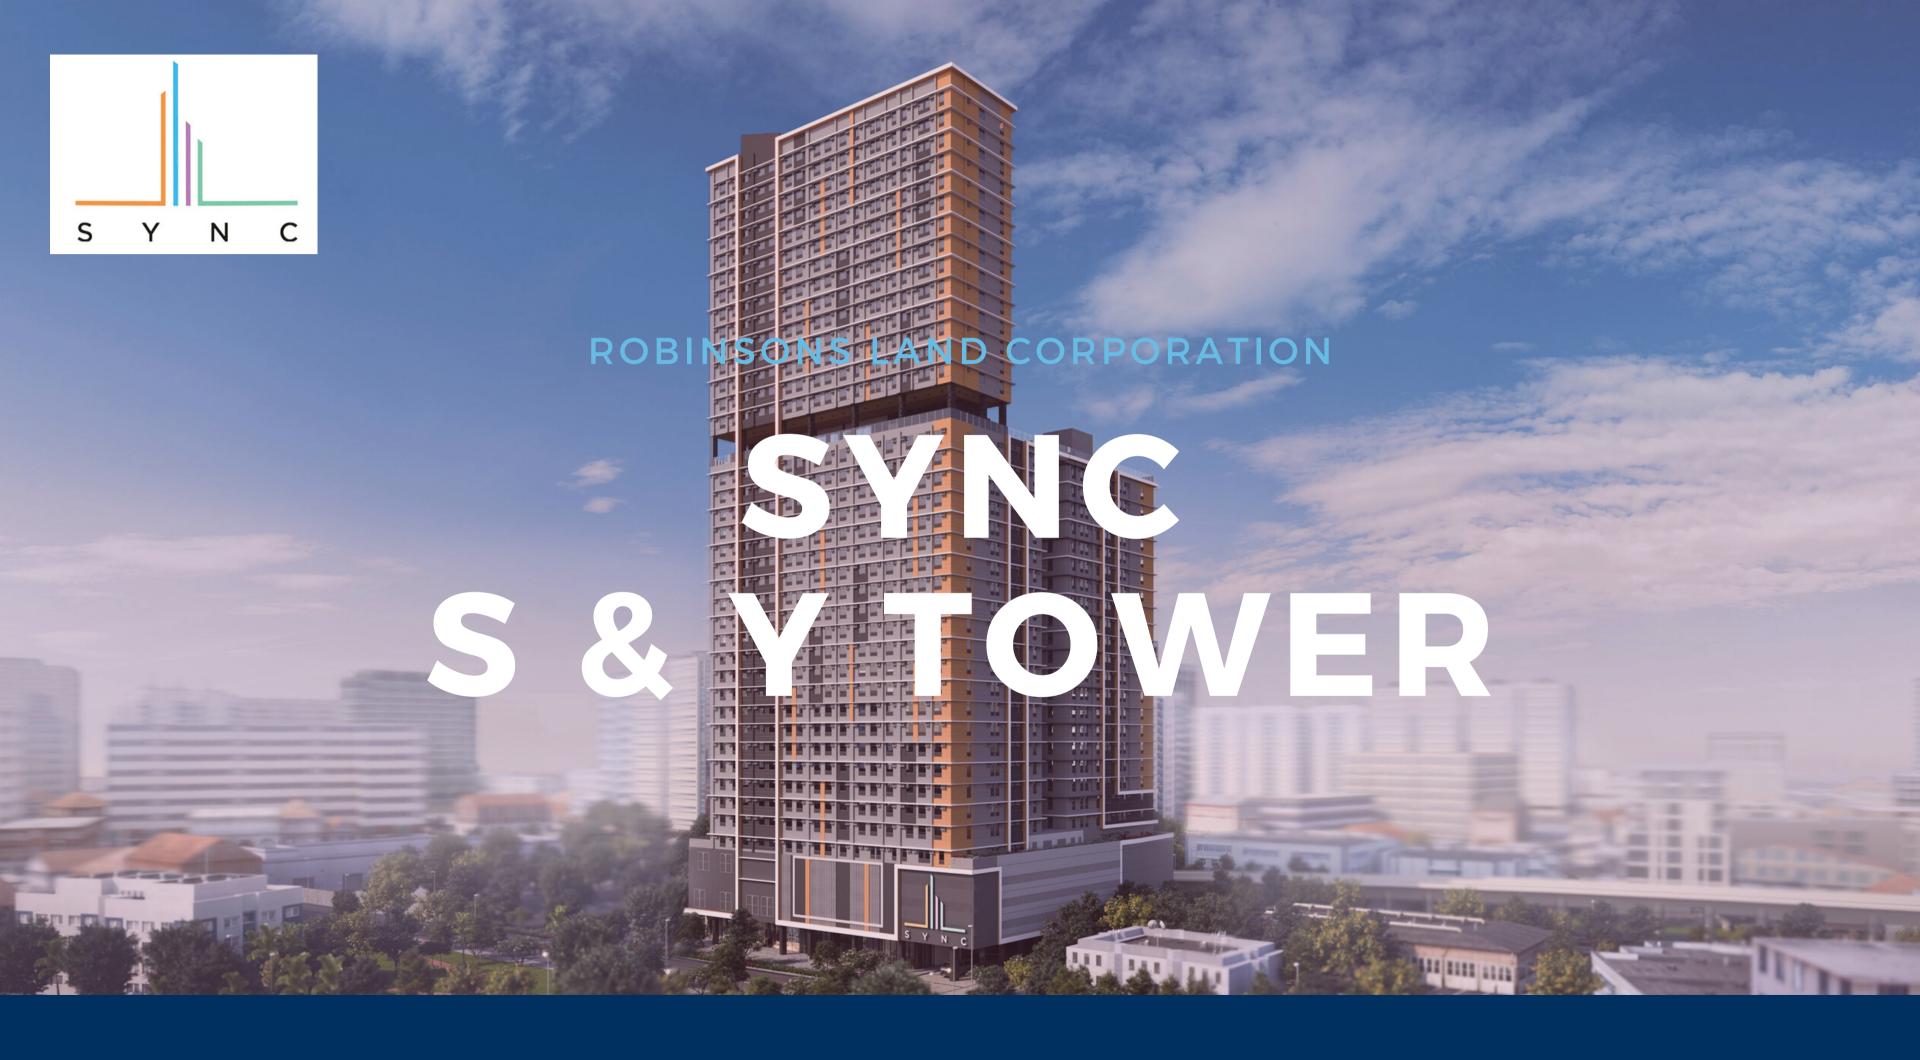

# PROJECT OVERVIEW

|                     | Project Name              | SYNC Y                                                    |           |  |
|---------------------|---------------------------|-----------------------------------------------------------|-----------|--|
| THE SELECT          | Location                  | C5 Road, Brgy. Bagong Ilog, Pasig<br>City<br>40 Floors    |           |  |
| THE REAL PROPERTY.  | No. of Physical Floors    |                                                           |           |  |
| A CONTRACTOR OF     | No. of Residential Floors | 35 Residential Floors<br>(without 13 <sup>th</sup> floor) |           |  |
| District Control of | No. of Residential Units  | Studio: 783 units                                         | 939 units |  |
|                     | No. of Residential Units  | 1BR: 156 units                                            |           |  |
|                     | Limit Avene               | Studio: 22 to 29.00 sq.m.                                 |           |  |
|                     | Unit Areas                | 1BR: 156 units                                            |           |  |
|                     | No. of Parking Levels     | 3 Podium Levels<br>153 slots                              |           |  |
| 7                   | No. of Parking Slots      |                                                           |           |  |
|                     | Unit Deliverable          | Standard Finish                                           |           |  |