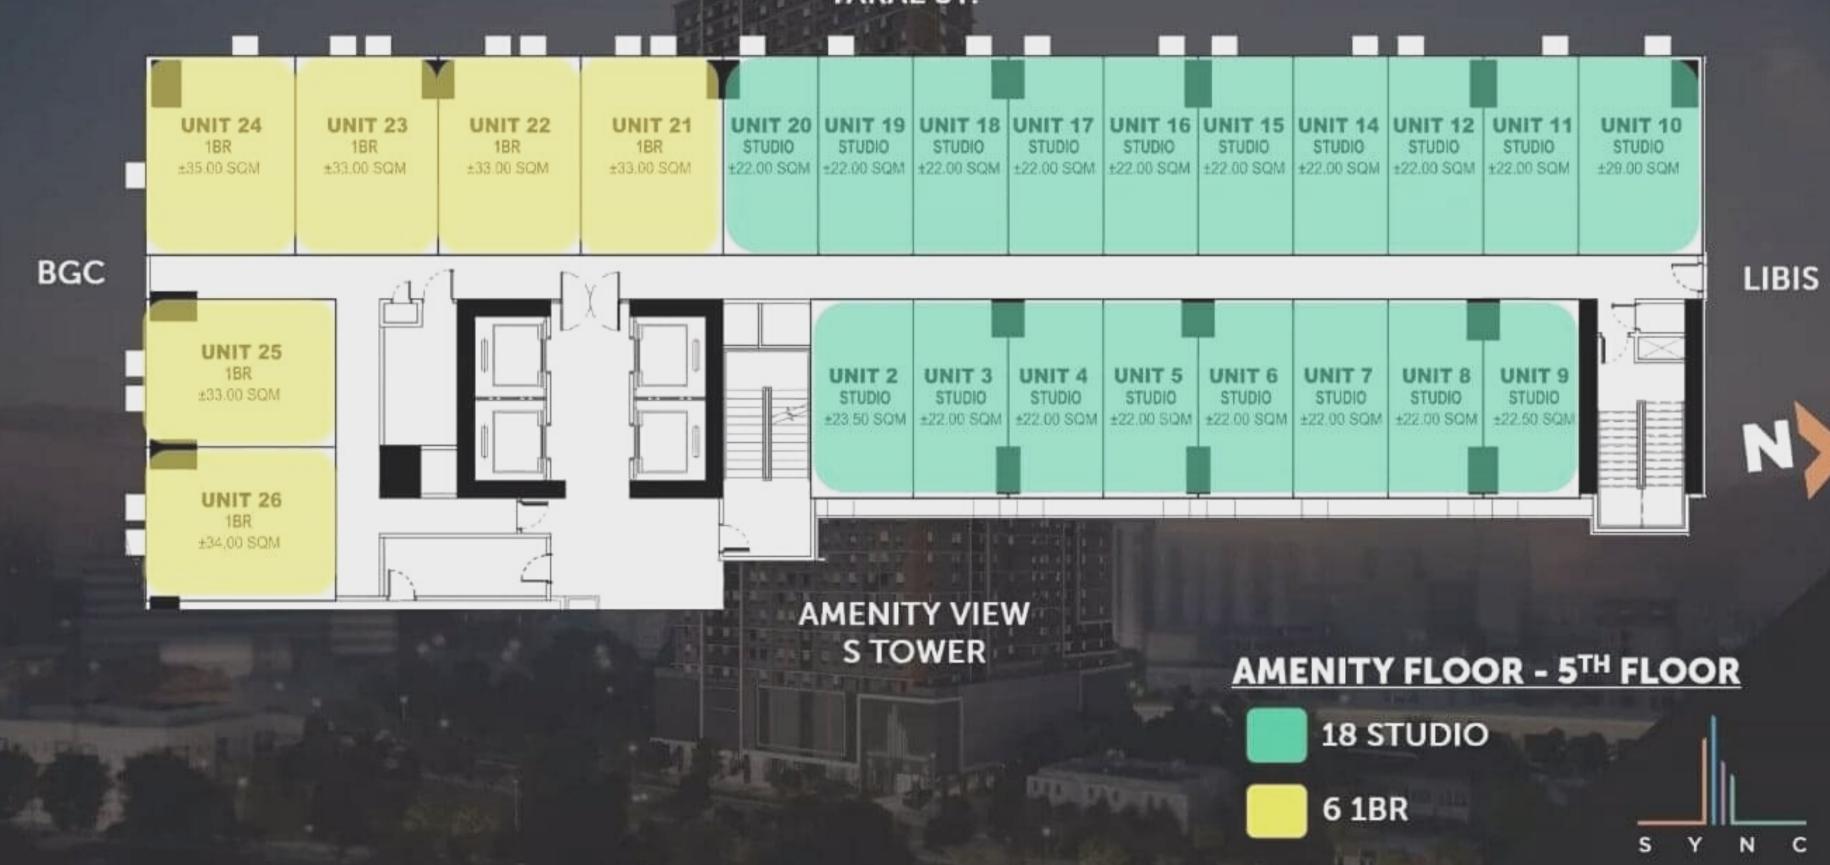

#### FLOOR PLANS -5<sup>TH</sup>

YAKAL ST.

# UNIT MIX

| TYPE                                                    | Floor Count | Studio    | 1BR       | Total     |
|---------------------------------------------------------|-------------|-----------|-----------|-----------|
| Amenity – 5 <sup>th</sup> Floor                         | 1 floor     | 18 units  | 6 units   | 24 units  |
| Low Zone – 6 <sup>th</sup> to 26 <sup>th</sup> Floors   | 20 floors   | 499 units | 80 units  | 579 units |
| High Zone – 28 <sup>th</sup> to 41 <sup>st</sup> Floors | 14 floors   | 266 units | 70 units  | 336 units |
| Grand Total                                             | 35 floors   | 783 units | 156 units | 939 units |