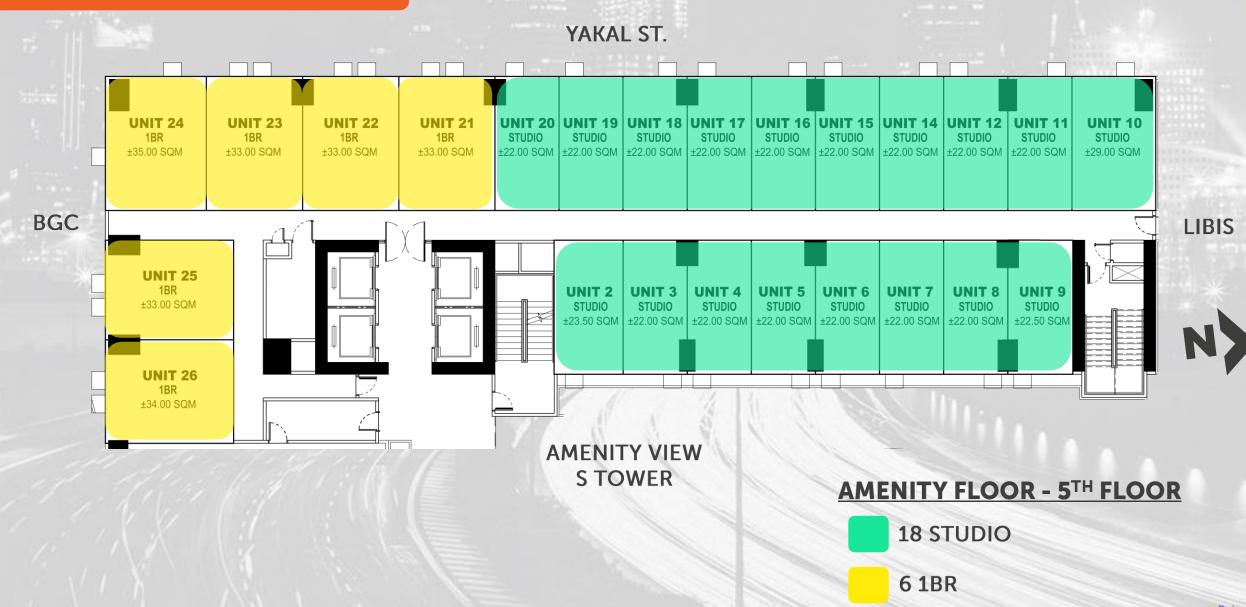

### 5<sup>th</sup> Floor Amenity & Units

## FLOOR PLANS -5<sup>TH</sup>

## FLOOR PLANS – 28<sup>TH</sup> TO 41ST

AMENITY VIEW S TOWER

**HIGH ZONE - 28<sup>TH</sup> TO 41<sup>ST</sup> FLOORS** 

19 STUDIO

5 1BR

| TYPE                                                    | Floor Count | Studio    | 1BR       | Total     |
|---------------------------------------------------------|-------------|-----------|-----------|-----------|
| Amenity – 5 <sup>th</sup> Floor                         | 1 floor     | 18 units  | 6 units   | 24 units  |
| Low Zone – 6 <sup>th</sup> to 26 <sup>th</sup> Floors   | 20 floors   | 499 units | 80 units  | 579 units |
| High Zone – 28 <sup>th</sup> to 41 <sup>st</sup> Floors | 14 floors   | 266 units | 70 units  | 336 units |
| Grand Total                                             | 35 floors   | 783 units | 156 units | 939 units |