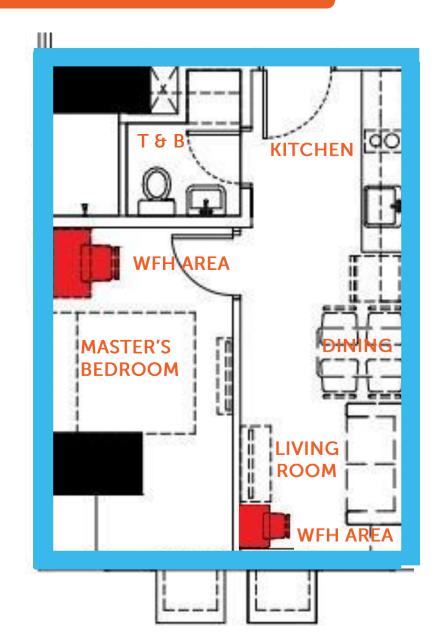

## **1BR UNIT LAYOUT**

| Living / Dining /Kitchen /<br>WFH | ±16.76 |
|-----------------------------------|--------|
| Common T&B                        | ±4.24  |
| Master's Bedroom / WFH            | ±12.00 |
|                                   | ±33.00 |