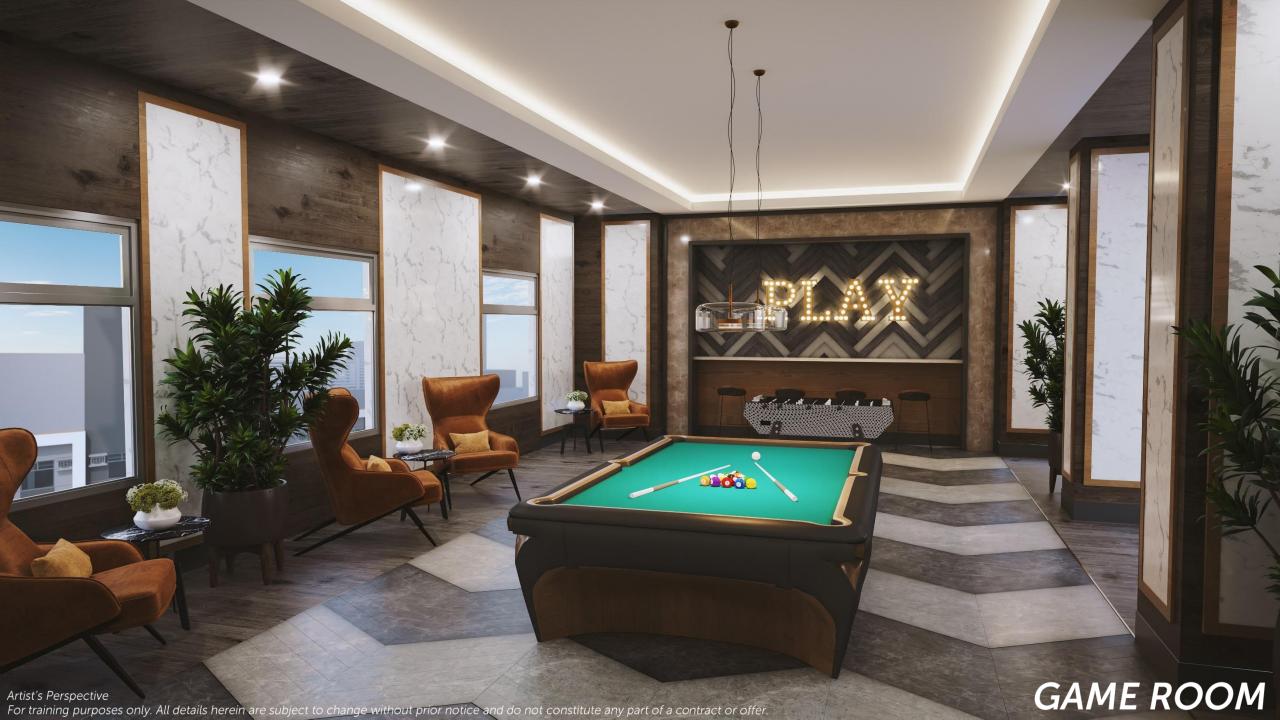

#### **Ground Floor**

- Commercial
- Supermarket

Raise Live Connect

| 5 <sup>TH</sup> FLOOR                                                                                       |                                                                                                                                                                                | 27 <sup>TH</sup> FLOOR                                                     |                                               |  |
|-------------------------------------------------------------------------------------------------------------|--------------------------------------------------------------------------------------------------------------------------------------------------------------------------------|----------------------------------------------------------------------------|-----------------------------------------------|--|
| Indoor                                                                                                      | Outdoor                                                                                                                                                                        | Indoor                                                                     | Outdoor                                       |  |
| <ul> <li>Function Room</li> <li>(with pantry)</li> <li>Fitness Center/Gym</li> <li>Daycare Room*</li> </ul> | <ul> <li>Pre-function area</li> <li>Kid's play area</li> <li>Lap pool</li> <li>Kiddie pool</li> <li>Outdoor play area</li> <li>Grilling BBQ area</li> <li>Jog trail</li> </ul> | <ul><li> Private theater</li><li> Game room</li><li> Lounge Area</li></ul> | <ul><li>Sky Deck</li><li>Sky Bridge</li></ul> |  |

# AMENITIES – 27<sup>TH</sup> FLOOR