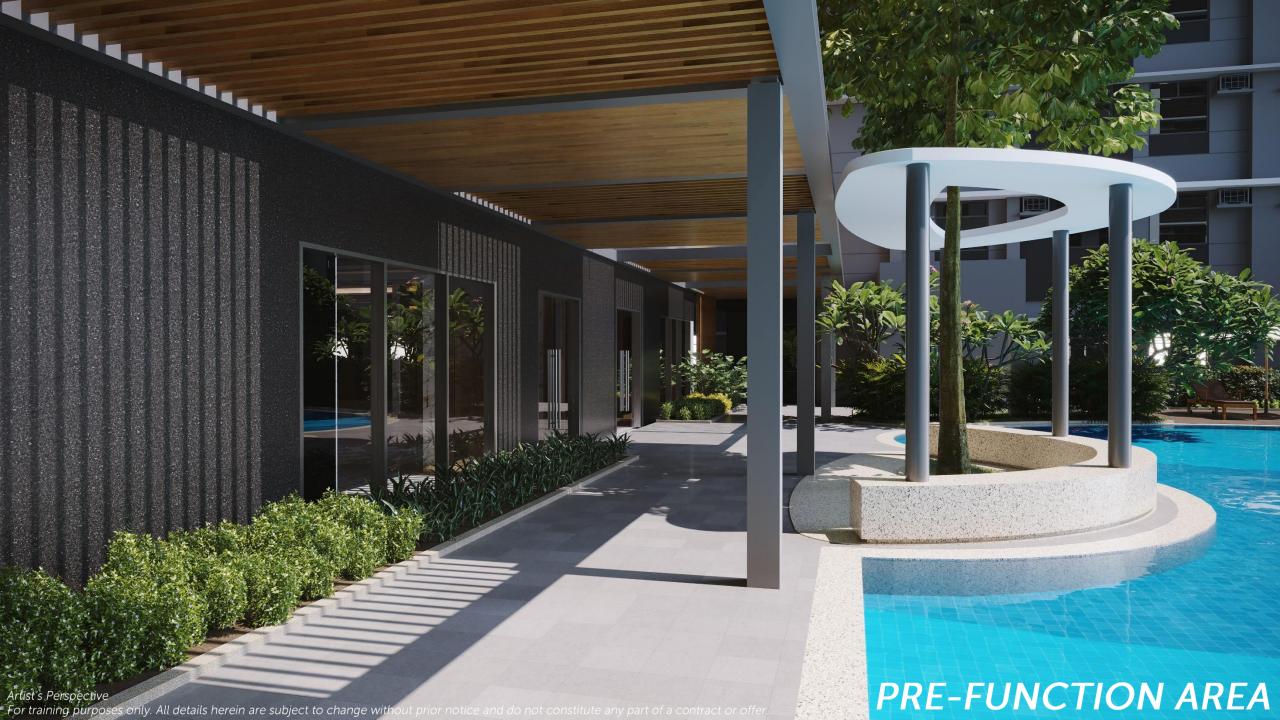

#### **Ground Floor**

- Commercial
- Supermarket

Raise Live Connect

| 5 <sup>TH</sup> FLOOR                                                                                       |                                                                                                                                                                                | 27 <sup>TH</sup> FLOOR                                                     |                                               |  |
|-------------------------------------------------------------------------------------------------------------|--------------------------------------------------------------------------------------------------------------------------------------------------------------------------------|----------------------------------------------------------------------------|-----------------------------------------------|--|
| Indoor                                                                                                      | Outdoor                                                                                                                                                                        | Indoor                                                                     | Outdoor                                       |  |
| <ul> <li>Function Room</li> <li>(with pantry)</li> <li>Fitness Center/Gym</li> <li>Daycare Room*</li> </ul> | <ul> <li>Pre-function area</li> <li>Kid's play area</li> <li>Lap pool</li> <li>Kiddie pool</li> <li>Outdoor play area</li> <li>Grilling BBQ area</li> <li>Jog trail</li> </ul> | <ul><li> Private theater</li><li> Game room</li><li> Lounge Area</li></ul> | <ul><li>Sky Deck</li><li>Sky Bridge</li></ul> |  |

# AMENITIES – 5<sup>TH</sup> FLOOR

POOL DECK

FUNCTION ROOM

**PRE-FUNCTION** 

LAP POOL

FITNESS CENTER/GYM

JOG TRAIL

Note: Amenities are shared by S & Y Towers