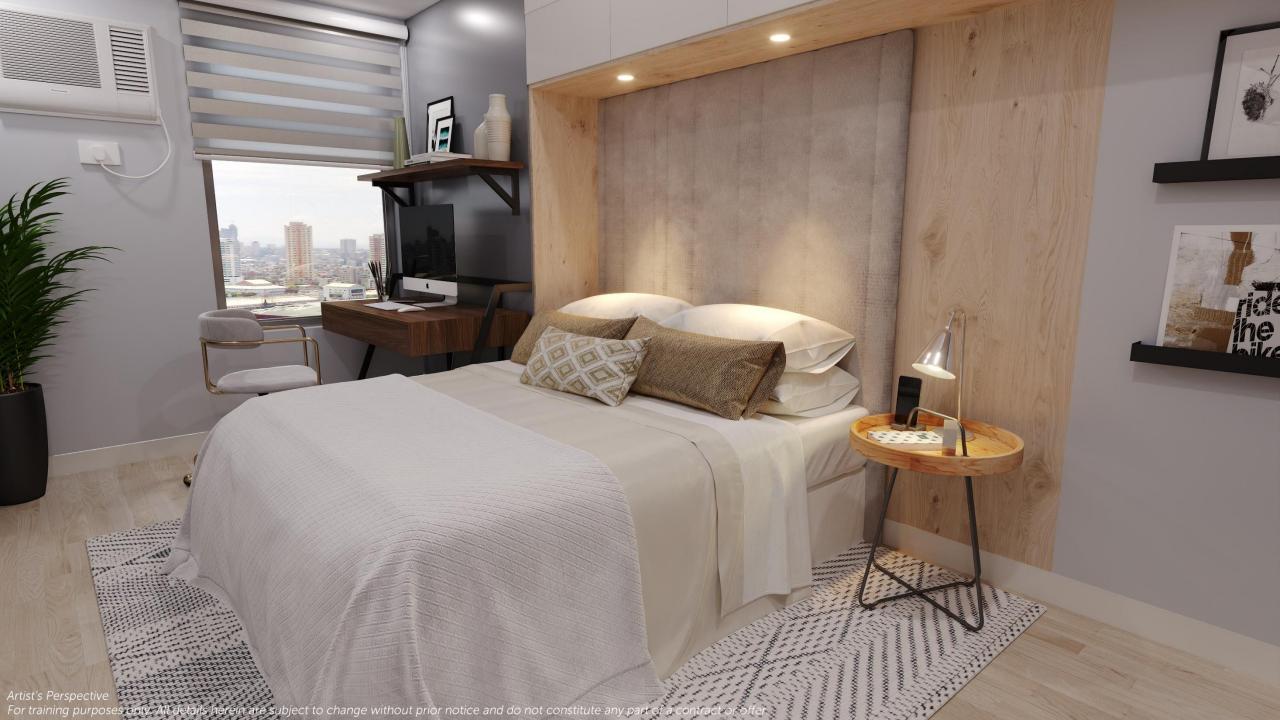

# STUDIO UNIT LAYOUT

| Living / Bedroom /<br>Dining / Kitchen / WFH | ±17.55 |
|----------------------------------------------|--------|
| Common T&B                                   | ±4.45  |
|                                              | ±22.00 |

## **1BR UNIT LAYOUT**

| Living / Dining /Kitchen /<br>WFH | ±16.76 |
|-----------------------------------|--------|
| Common T&B                        | ±4.24  |
| Master's Bedroom / WFH            | ±12.00 |
|                                   | ±33.00 |