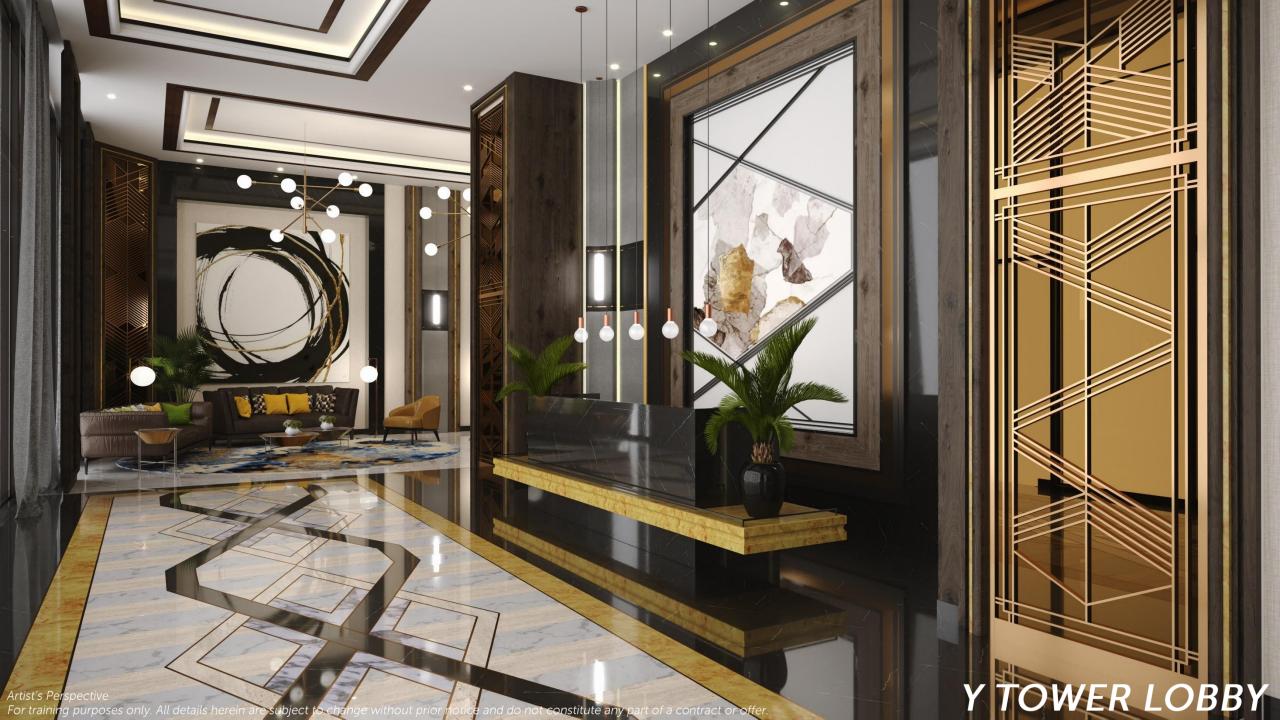

#### **BUILDING FEATURES**

- Main entrance lobby with reception counter at Ground Floor
- Four (4) elevators Three (3) passenger and One (1) service cum passenger
- CCTV monitoring on selected common areas
- Annunciator panel and emergency speaker
- Elevated water tank and underground cistern
- Standby power generator for all common areas
- WiFi in selected amenity areas
- Individual mail boxes
- Centralized garbage holding room

- Garbage holding area per residential floor
- Building administration office
- Security room
- Common drying area at Roof Deck
- Transformer and Genset Room
- Sewage Treatment Plan
- Two (2) fire exit stairs with well-lighted signages conforming to the Fire Code of the Philippines