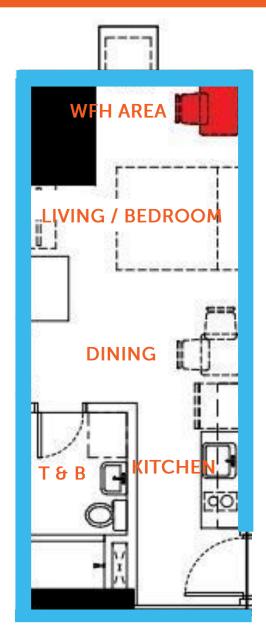

# STUDIO UNIT LAYOUT

| Living / Bedroom /<br>Dining / Kitchen / WFH | ±17.55 |
|----------------------------------------------|--------|
| Common T&B                                   | ±4.45  |
|                                              | ±22.00 |