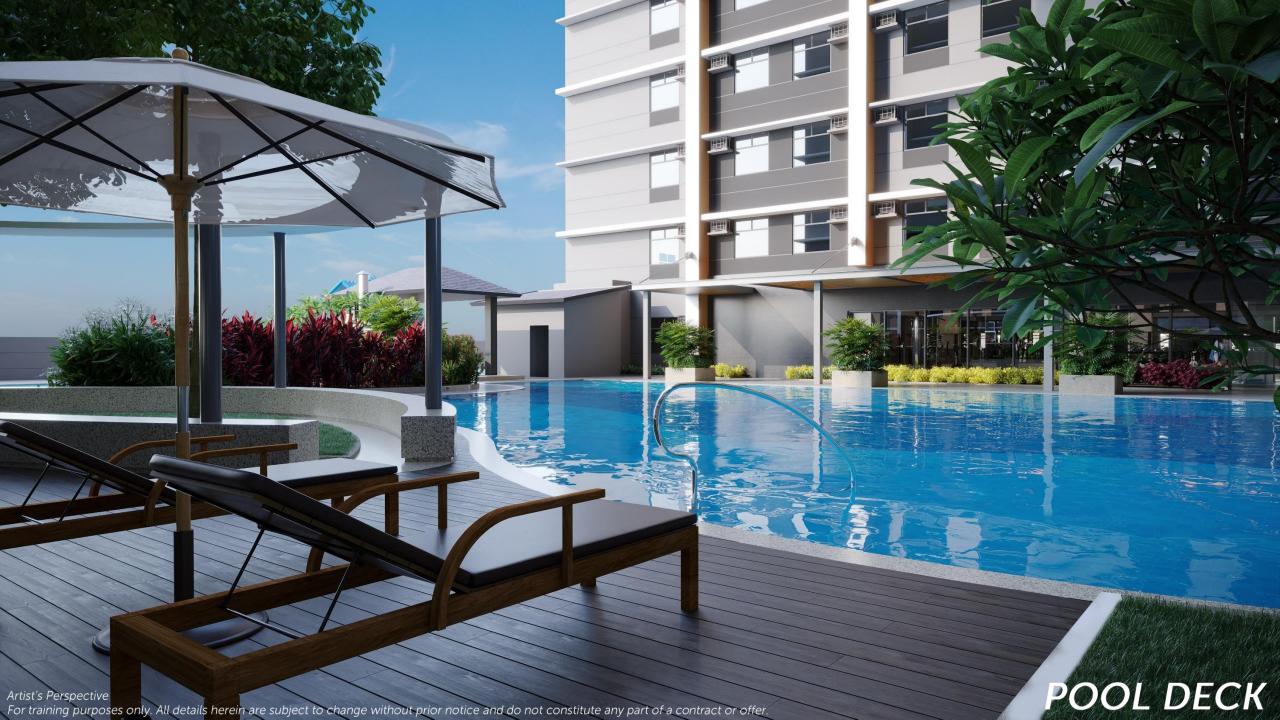

#### **Ground Floor**

- Commercial
- Supermarket

Raise Live Connect

| 5 <sup>TH</sup> FLOOR                                                                                       |                                                                                                                                                                                | 27 <sup>TH</sup> FLOOR                                                     |                                               |  |
|-------------------------------------------------------------------------------------------------------------|--------------------------------------------------------------------------------------------------------------------------------------------------------------------------------|----------------------------------------------------------------------------|-----------------------------------------------|--|
| Indoor                                                                                                      | Outdoor                                                                                                                                                                        | Indoor                                                                     | Outdoor                                       |  |
| <ul> <li>Function Room</li> <li>(with pantry)</li> <li>Fitness Center/Gym</li> <li>Daycare Room*</li> </ul> | <ul> <li>Pre-function area</li> <li>Kid's play area</li> <li>Lap pool</li> <li>Kiddie pool</li> <li>Outdoor play area</li> <li>Grilling BBQ area</li> <li>Jog trail</li> </ul> | <ul><li> Private theater</li><li> Game room</li><li> Lounge Area</li></ul> | <ul><li>Sky Deck</li><li>Sky Bridge</li></ul> |  |

# AMENITIES – 5<sup>TH</sup> FLOOR

POOL DECK

FUNCTION ROOM

**PRE-FUNCTION** 

LAP POOL

FITNESS CENTER/GYM

JOG TRAIL

Note: Amenities are shared by S & Y Towers