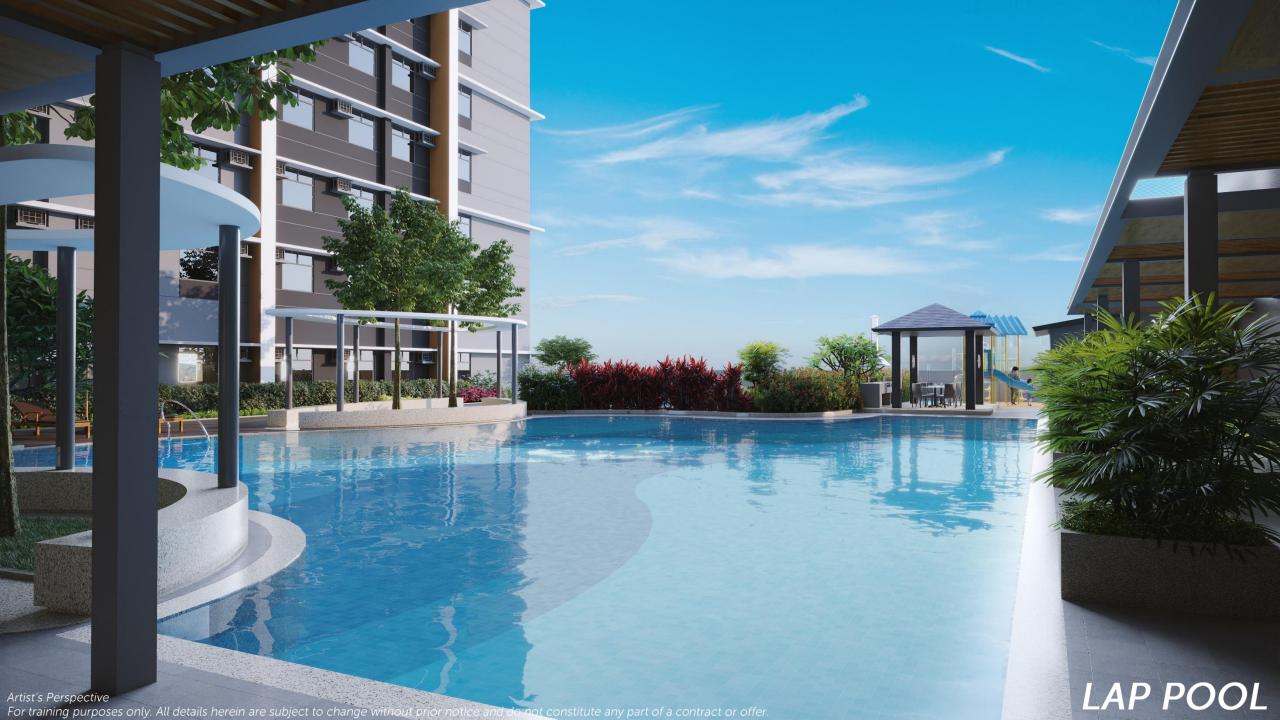

#### **Ground Floor**

- Commercial
- Supermarket

Raise Live Connect

| 5 <sup>TH</sup> FLOOR                                                                                       |                                                                                                                                                                                | 27 <sup>TH</sup> FLOOR                                                     |                                               |  |
|-------------------------------------------------------------------------------------------------------------|--------------------------------------------------------------------------------------------------------------------------------------------------------------------------------|----------------------------------------------------------------------------|-----------------------------------------------|--|
| Indoor                                                                                                      | Outdoor                                                                                                                                                                        | Indoor                                                                     | Outdoor                                       |  |
| <ul> <li>Function Room</li> <li>(with pantry)</li> <li>Fitness Center/Gym</li> <li>Daycare Room*</li> </ul> | <ul> <li>Pre-function area</li> <li>Kid's play area</li> <li>Lap pool</li> <li>Kiddie pool</li> <li>Outdoor play area</li> <li>Grilling BBQ area</li> <li>Jog trail</li> </ul> | <ul><li> Private theater</li><li> Game room</li><li> Lounge Area</li></ul> | <ul><li>Sky Deck</li><li>Sky Bridge</li></ul> |  |

# AMENITIES – 5<sup>TH</sup> FLOOR

POOL DECK

FUNCTION ROOM

**PRE-FUNCTION** 

LAP POOL

FITNESS CENTER/GYM

JOG TRAIL

Note: Amenities are shared by S & Y Towers