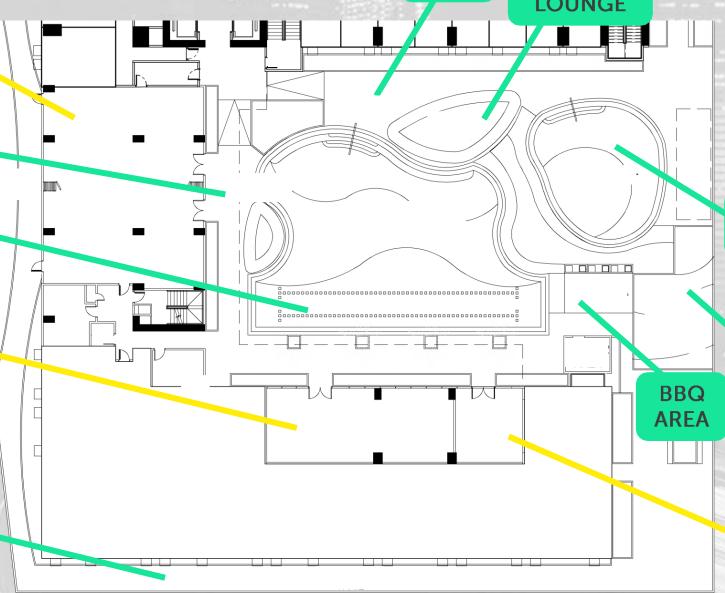

# **BUILDING STACKING**

# High Zone (28<sup>th</sup> to 41<sup>st</sup>) Residential Units

**Sky Deck** *Amenity* 

Low Zone (6<sup>th</sup> to 26<sup>th</sup>)

Residential Units

2<sup>nd</sup> to 4<sup>th</sup> Levels Podium Parking

### 5<sup>th</sup> Floor Amenity & Units

#### **Ground Floor**

- Commercial
- Supermarket

Raise Live Connect

| 5 <sup>TH</sup> FLOOR                                                                                       |                                                                                                                                                                                | 27 <sup>TH</sup> FLOOR                                                     |                                               |  |
|-------------------------------------------------------------------------------------------------------------|--------------------------------------------------------------------------------------------------------------------------------------------------------------------------------|----------------------------------------------------------------------------|-----------------------------------------------|--|
| Indoor                                                                                                      | Outdoor                                                                                                                                                                        | Indoor                                                                     | Outdoor                                       |  |
| <ul> <li>Function Room</li> <li>(with pantry)</li> <li>Fitness Center/Gym</li> <li>Daycare Room*</li> </ul> | <ul> <li>Pre-function area</li> <li>Kid's play area</li> <li>Lap pool</li> <li>Kiddie pool</li> <li>Outdoor play area</li> <li>Grilling BBQ area</li> <li>Jog trail</li> </ul> | <ul><li> Private theater</li><li> Game room</li><li> Lounge Area</li></ul> | <ul><li>Sky Deck</li><li>Sky Bridge</li></ul> |  |

# AMENITIES – 5<sup>TH</sup> FLOOR

POOL DECK

FUNCTION ROOM

**PRE-FUNCTION** 

LAP POOL

FITNESS CENTER/GYM

JOG TRAIL

Note: Amenities are shared by S & Y Towers

# AMENITIES – 27<sup>TH</sup> FLOOR