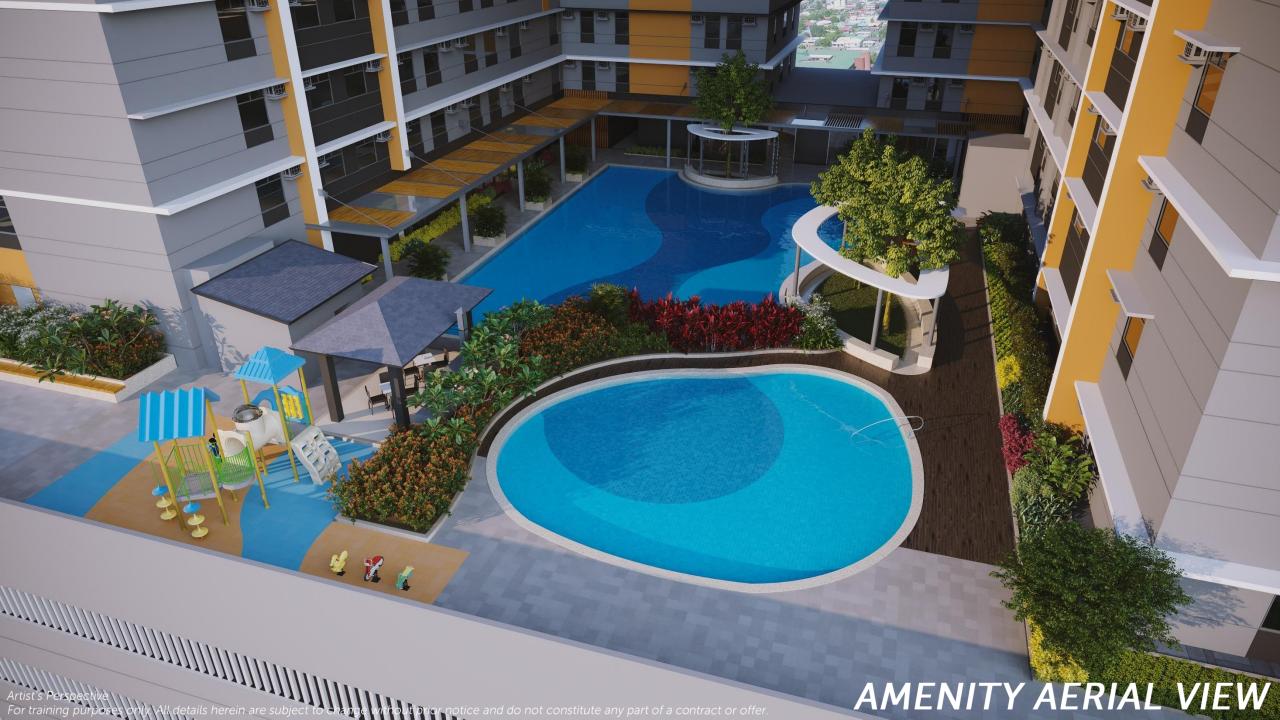

#### **Ground Floor**

- Commercial
- Supermarket

Raise Live Connect

| 5 <sup>TH</sup> FLOOR                                                                                       |                                                                                                                                                                                | 27 <sup>TH</sup> FLOOR                                                     |                                               |  |
|-------------------------------------------------------------------------------------------------------------|--------------------------------------------------------------------------------------------------------------------------------------------------------------------------------|----------------------------------------------------------------------------|-----------------------------------------------|--|
| Indoor                                                                                                      | Outdoor                                                                                                                                                                        | Indoor                                                                     | Outdoor                                       |  |
| <ul> <li>Function Room</li> <li>(with pantry)</li> <li>Fitness Center/Gym</li> <li>Daycare Room*</li> </ul> | <ul> <li>Pre-function area</li> <li>Kid's play area</li> <li>Lap pool</li> <li>Kiddie pool</li> <li>Outdoor play area</li> <li>Grilling BBQ area</li> <li>Jog trail</li> </ul> | <ul><li> Private theater</li><li> Game room</li><li> Lounge Area</li></ul> | <ul><li>Sky Deck</li><li>Sky Bridge</li></ul> |  |

# AMENITIES – 5<sup>TH</sup> FLOOR

POOL DECK

FUNCTION ROOM

**PRE-FUNCTION** 

LAP POOL

FITNESS CENTER/GYM

JOG TRAIL

Note: Amenities are shared by S & Y Towers

KIDDIE POOL

> KIDS' PLAY AREA

DAYCARE AREA\*

\*Space provision for daycare operator

Water and Republican

Raise Live Connect