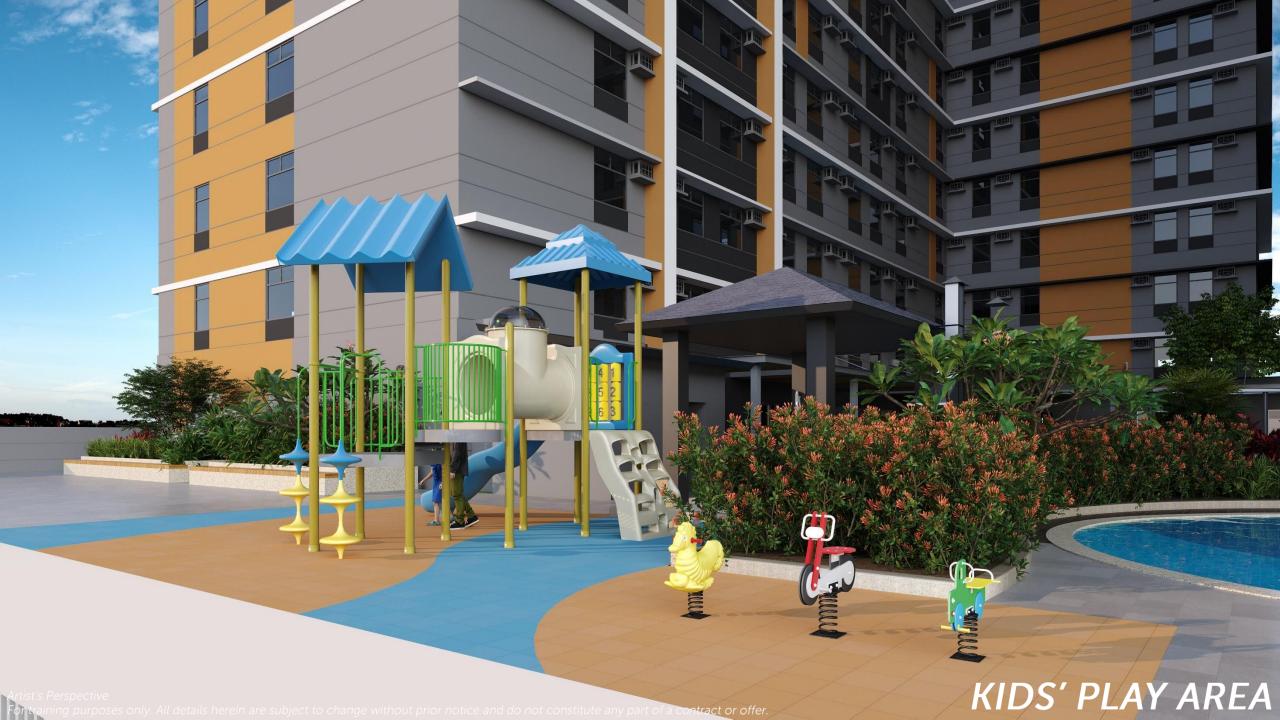

#### **Ground Floor**

- Commercial
- Supermarket

Raise Live Connect

| 5 <sup>TH</sup> FLOOR                                                                                       |                                                                                                                                                                                | 27 <sup>TH</sup> FLOOR                                                     |                                               |  |
|-------------------------------------------------------------------------------------------------------------|--------------------------------------------------------------------------------------------------------------------------------------------------------------------------------|----------------------------------------------------------------------------|-----------------------------------------------|--|
| Indoor                                                                                                      | Outdoor                                                                                                                                                                        | Indoor                                                                     | Outdoor                                       |  |
| <ul> <li>Function Room</li> <li>(with pantry)</li> <li>Fitness Center/Gym</li> <li>Daycare Room*</li> </ul> | <ul> <li>Pre-function area</li> <li>Kid's play area</li> <li>Lap pool</li> <li>Kiddie pool</li> <li>Outdoor play area</li> <li>Grilling BBQ area</li> <li>Jog trail</li> </ul> | <ul><li> Private theater</li><li> Game room</li><li> Lounge Area</li></ul> | <ul><li>Sky Deck</li><li>Sky Bridge</li></ul> |  |

KIDDIE POOL

> KIDS' PLAY AREA

DAYCARE AREA\*

\*Space provision for daycare operator

Water and Republican

Raise Live Connect