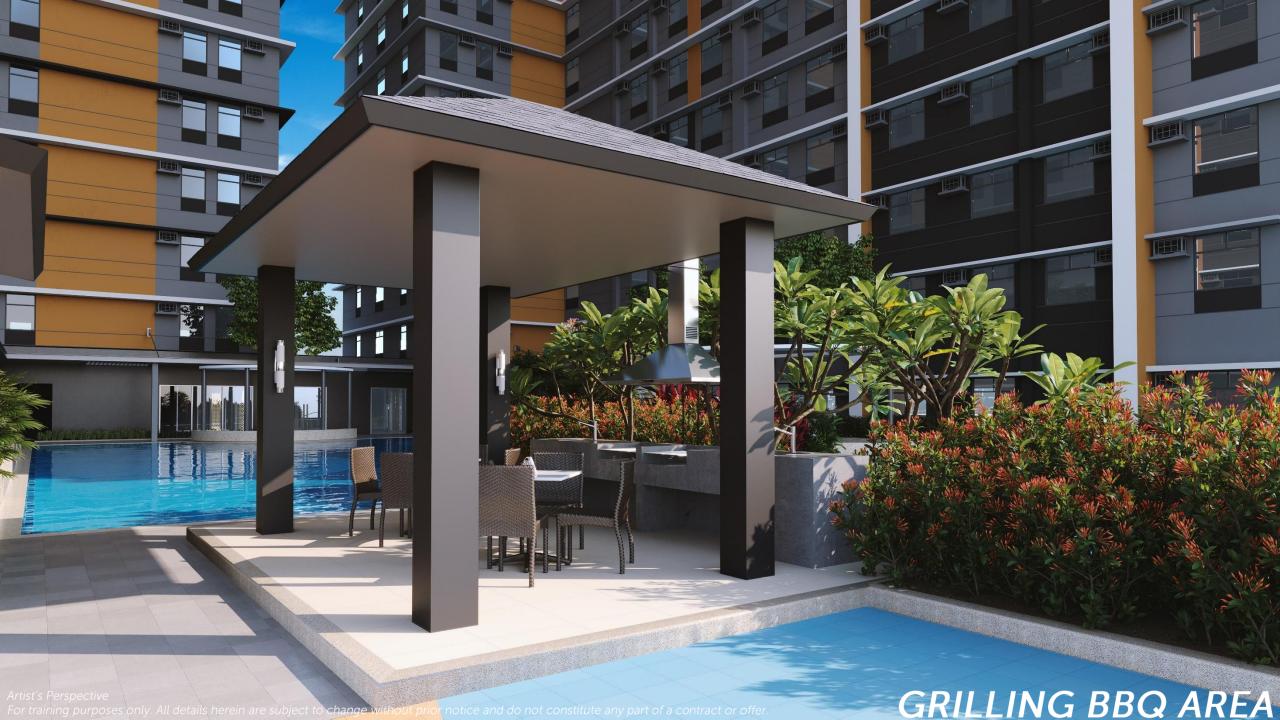

#### **Ground Floor**

- Commercial
- Supermarket

Raise Live Connect

| 5 <sup>TH</sup> FLOOR                                                                                       |                                                                                                                                                                                | 27 <sup>TH</sup> FLOOR                                                     |                                               |  |
|-------------------------------------------------------------------------------------------------------------|--------------------------------------------------------------------------------------------------------------------------------------------------------------------------------|----------------------------------------------------------------------------|-----------------------------------------------|--|
| Indoor                                                                                                      | Outdoor                                                                                                                                                                        | Indoor                                                                     | Outdoor                                       |  |
| <ul> <li>Function Room</li> <li>(with pantry)</li> <li>Fitness Center/Gym</li> <li>Daycare Room*</li> </ul> | <ul> <li>Pre-function area</li> <li>Kid's play area</li> <li>Lap pool</li> <li>Kiddie pool</li> <li>Outdoor play area</li> <li>Grilling BBQ area</li> <li>Jog trail</li> </ul> | <ul><li> Private theater</li><li> Game room</li><li> Lounge Area</li></ul> | <ul><li>Sky Deck</li><li>Sky Bridge</li></ul> |  |