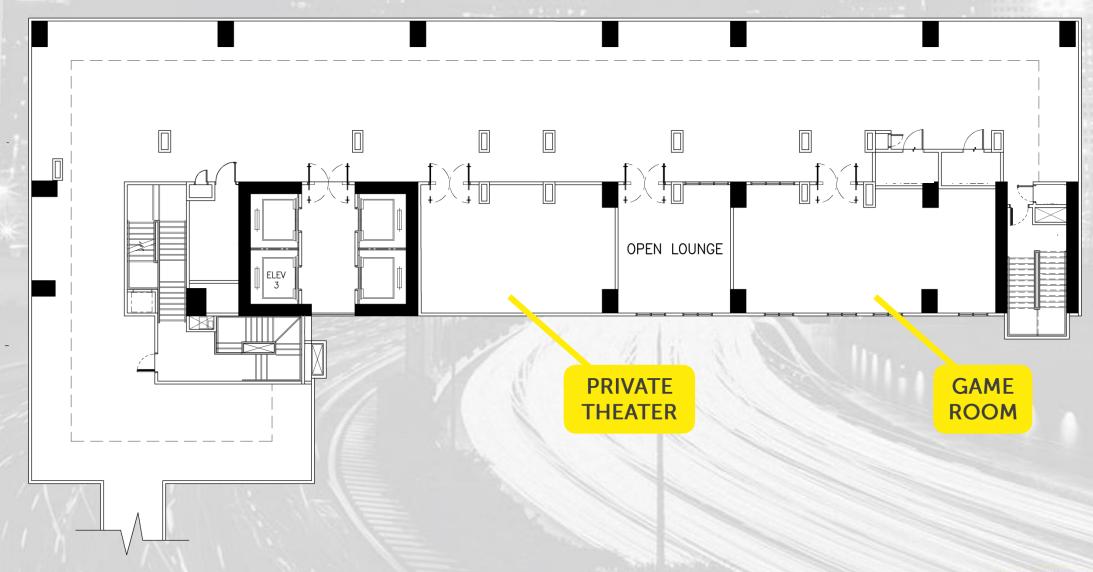

### 5<sup>th</sup> Floor Amenity & Units

#### **Ground Floor**

- Commercial
- Supermarket

Raise Live Connect

| 5 <sup>TH</sup> FLOOR                                                                                       |                                                                                                                                                                                | 27 <sup>TH</sup> FLOOR                                                     |                                               |  |
|-------------------------------------------------------------------------------------------------------------|--------------------------------------------------------------------------------------------------------------------------------------------------------------------------------|----------------------------------------------------------------------------|-----------------------------------------------|--|
| Indoor                                                                                                      | Outdoor                                                                                                                                                                        | Indoor                                                                     | Outdoor                                       |  |
| <ul> <li>Function Room</li> <li>(with pantry)</li> <li>Fitness Center/Gym</li> <li>Daycare Room*</li> </ul> | <ul> <li>Pre-function area</li> <li>Kid's play area</li> <li>Lap pool</li> <li>Kiddie pool</li> <li>Outdoor play area</li> <li>Grilling BBQ area</li> <li>Jog trail</li> </ul> | <ul><li> Private theater</li><li> Game room</li><li> Lounge Area</li></ul> | <ul><li>Sky Deck</li><li>Sky Bridge</li></ul> |  |

# AMENITIES – 27<sup>TH</sup> FLOOR