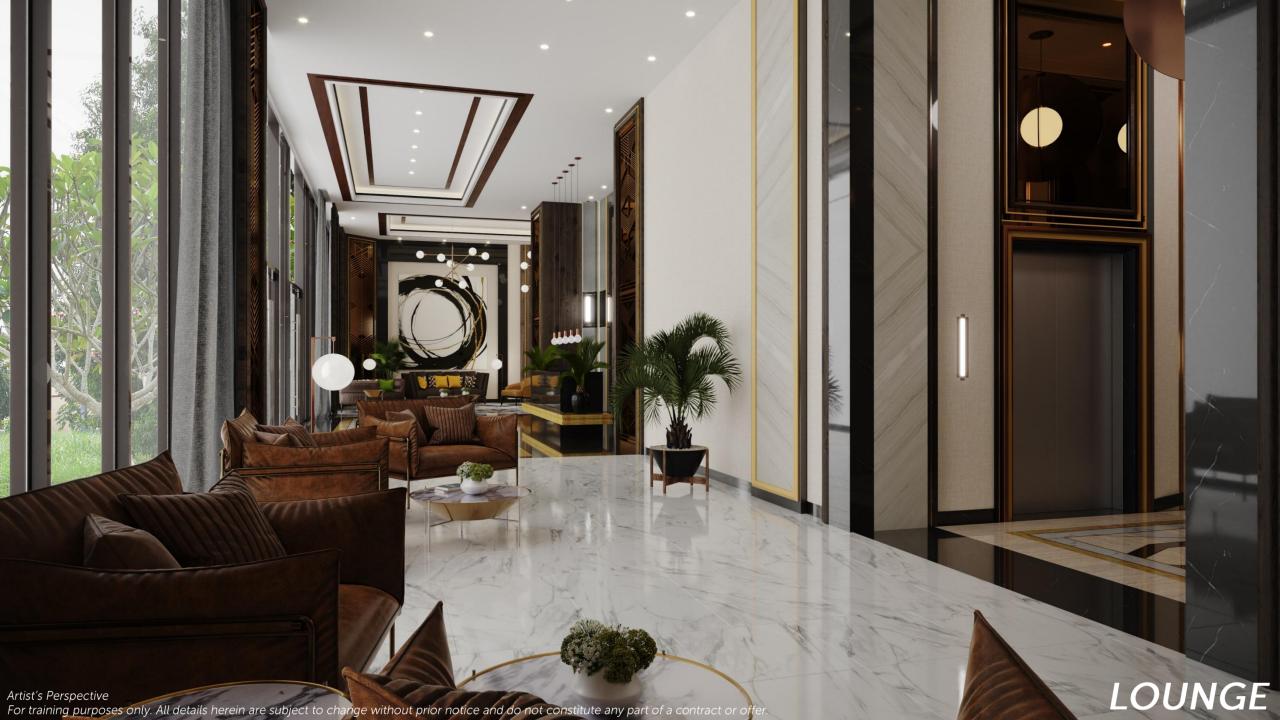

#### **BUILDING FEATURES**

- Main entrance lobby with reception counter at Ground Floor
- Four (4) elevators Three (3) passenger and One (1) service cum passenger
- CCTV monitoring on selected common areas
- Annunciator panel and emergency speaker
- Elevated water tank and underground cistern
- Standby power generator for all common areas
- WiFi in selected amenity areas
- Individual mail boxes
- Centralized garbage holding room

- Garbage holding area per residential floor
- Building administration office
- Security room
- Common drying area at Roof Deck
- Transformer and Genset Room
- Sewage Treatment Plan
- Two (2) fire exit stairs with well-lighted signages conforming to the Fire Code of the Philippines