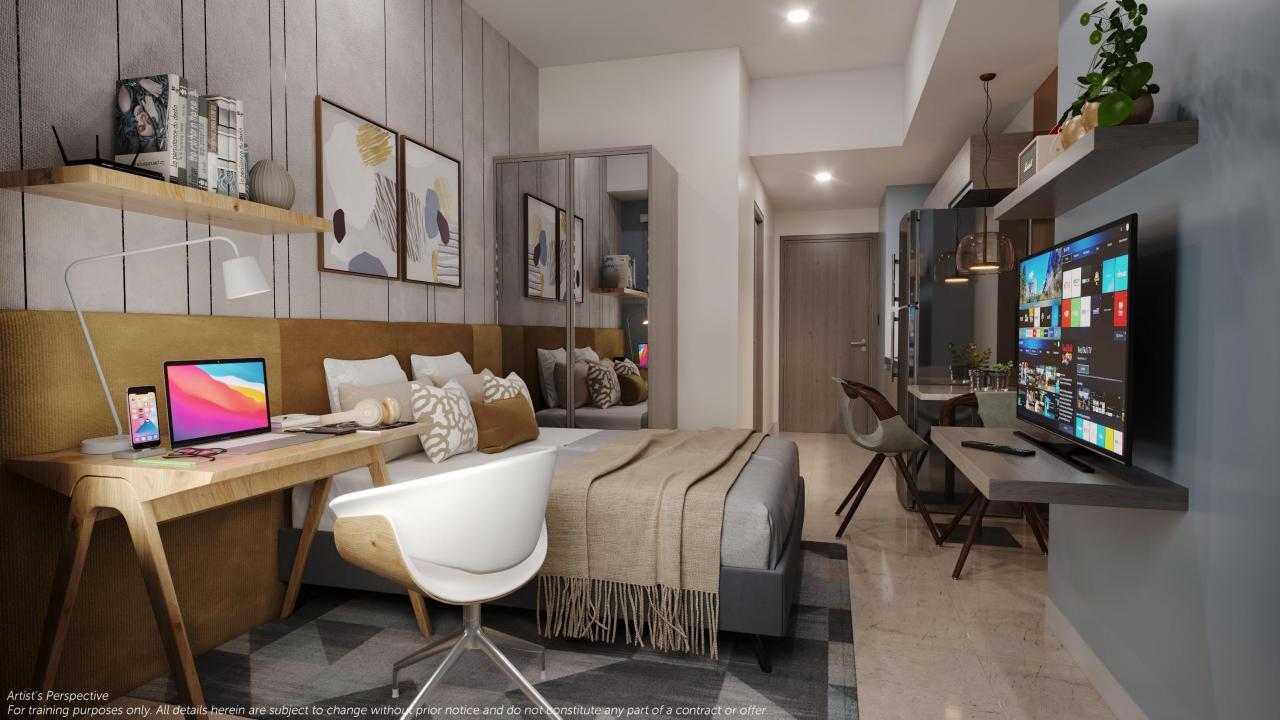

## **1BR UNIT LAYOUT**

| Living / Dining /Kitchen /<br>WFH | ±16.76 |
|-----------------------------------|--------|
| Common T&B                        | ±4.24  |
| Master's Bedroom / WFH            | ±12.00 |
|                                   | ±33.00 |

#### TYPICAL UNIT FEATURES

- Entrance panel door with viewer
- Audio/Video Intercom per unit connected to the reception counter
- Automatic smoke detectors, fire alarms and sprinkler system in all units

#### PROVISIONS FOR:

- o Individual electric and water meter
- o Telephone line at Living Area / Bedroom
- Cable TV line at Living Area / Bedroom
- Mechanical ventilation for kitchen and toilets
- Washer / Dryer provision for each unit (washer / dryer excluded)
- Water heater provision at shower area (water heater excluded)
- Window type air conditioner (air condition unit excluded)
- Cooktop and refrigerator provision (cooktop and refrigerator excluded)

### TYPICAL UNIT FEATURES

Standby power at selected outlets in residential units:

| STUDIO                                                                                                                                                                                            | 1-BEDROOM                                                                                                                                                                                                                                          |
|---------------------------------------------------------------------------------------------------------------------------------------------------------------------------------------------------|----------------------------------------------------------------------------------------------------------------------------------------------------------------------------------------------------------------------------------------------------|
| <ul> <li>One (1) ceiling light for living/bedroom</li> <li>Two (2) convenience outlets at TV area (duplex outlet)</li> <li>One (1) convenience outlet for refrigerator (duplex outlet)</li> </ul> | <ul> <li>Two (2) ceiling lights for living/bedroom</li> <li>One (1) convenience outlets in bedroom</li> <li>Two (2) convenience outlets at TV area (duplex outlet)</li> <li>One (1) convenience outlet for refrigerator (duplex outlet)</li> </ul> |