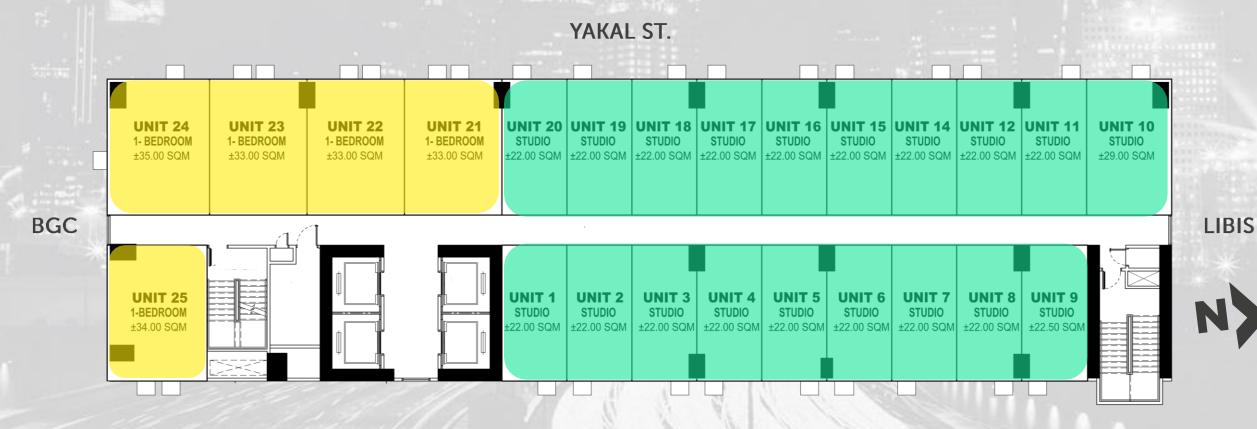

## FLOOR PLANS – 28<sup>TH</sup> TO 41ST

AMENITY VIEW S TOWER

**HIGH ZONE - 28<sup>TH</sup> TO 41<sup>ST</sup> FLOORS** 

19 STUDIO

5 1BR

| TYPE                                                    | Floor Count | Studio    | 1BR       | Total     |
|---------------------------------------------------------|-------------|-----------|-----------|-----------|
| Amenity – 5 <sup>th</sup> Floor                         | 1 floor     | 18 units  | 6 units   | 24 units  |
| Low Zone – 6 <sup>th</sup> to 26 <sup>th</sup> Floors   | 20 floors   | 499 units | 80 units  | 579 units |
| High Zone – 28 <sup>th</sup> to 41 <sup>st</sup> Floors | 14 floors   | 266 units | 70 units  | 336 units |
| Grand Total                                             | 35 floors   | 783 units | 156 units | 939 units |