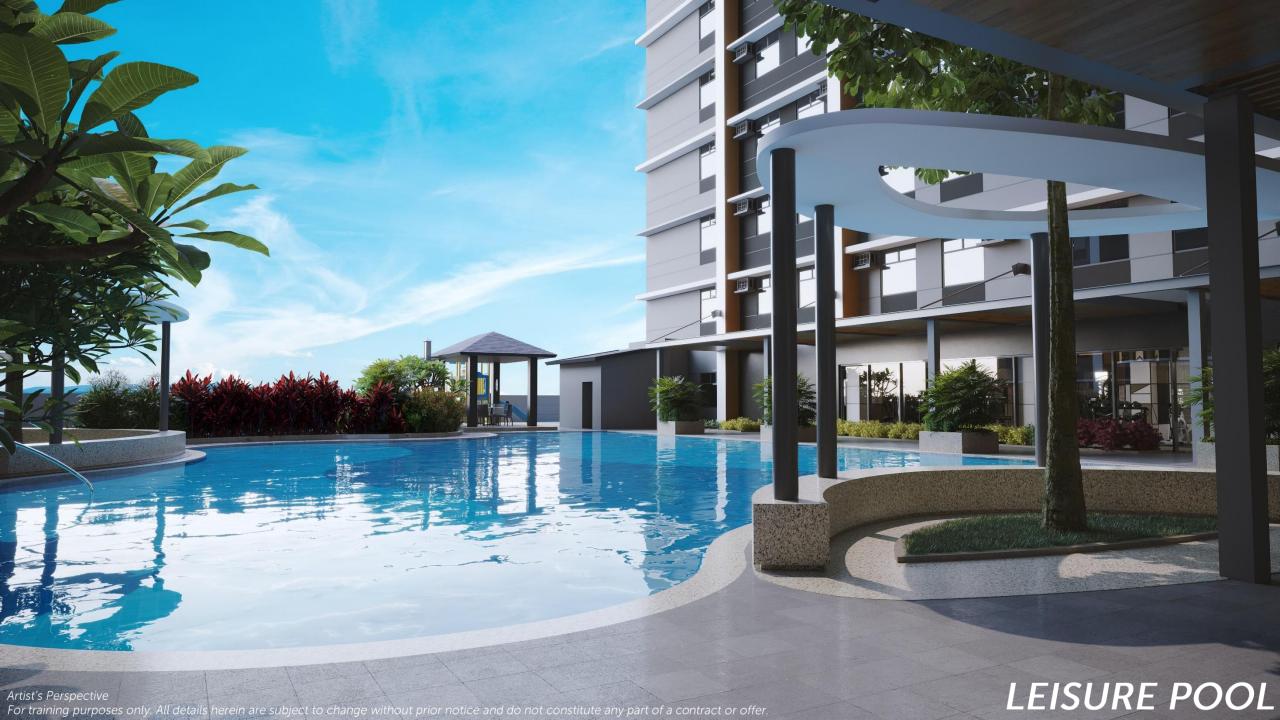

#### **Ground Floor**

- Commercial
- Supermarket

Raise Live Connect

| 5 <sup>TH</sup> FLOOR                                                                                       |                                                                                                                                                                                | 27 <sup>TH</sup> FLOOR                                                     |                                               |  |
|-------------------------------------------------------------------------------------------------------------|--------------------------------------------------------------------------------------------------------------------------------------------------------------------------------|----------------------------------------------------------------------------|-----------------------------------------------|--|
| Indoor                                                                                                      | Outdoor                                                                                                                                                                        | Indoor                                                                     | Outdoor                                       |  |
| <ul> <li>Function Room</li> <li>(with pantry)</li> <li>Fitness Center/Gym</li> <li>Daycare Room*</li> </ul> | <ul> <li>Pre-function area</li> <li>Kid's play area</li> <li>Lap pool</li> <li>Kiddie pool</li> <li>Outdoor play area</li> <li>Grilling BBQ area</li> <li>Jog trail</li> </ul> | <ul><li> Private theater</li><li> Game room</li><li> Lounge Area</li></ul> | <ul><li>Sky Deck</li><li>Sky Bridge</li></ul> |  |

# AMENITIES – 5<sup>TH</sup> FLOOR

POOL DECK

FUNCTION ROOM

**PRE-FUNCTION** 

LAP POOL

FITNESS CENTER/GYM

JOG TRAIL

Note: Amenities are shared by S & Y Towers