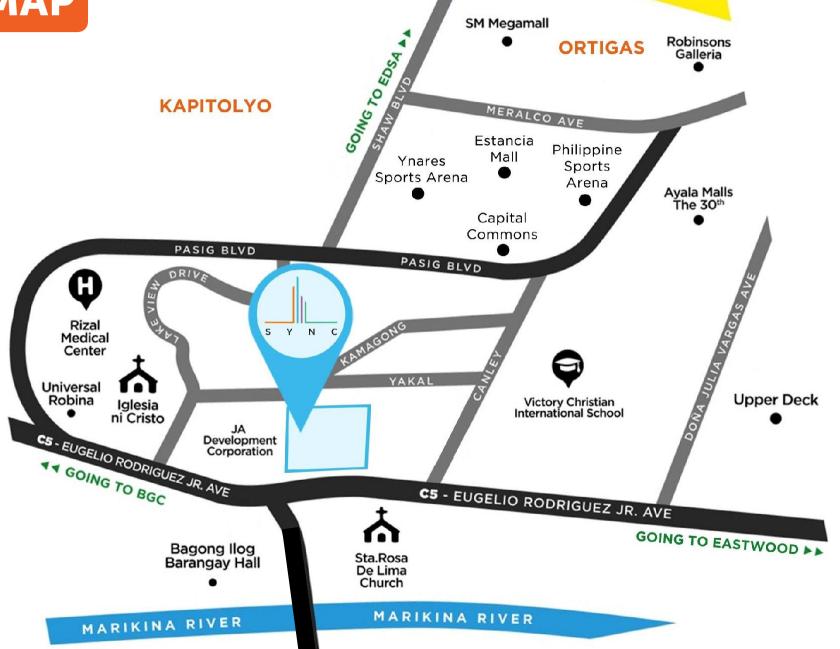

# VICINITY MAP

EDSA

# **KEY ESTABLISHMENTS**

- o Ortigas (2 km)
- o BGC (4 km)
- Makati City (7 km)

### **SPORTS CENTERS**

- Philippine Sports Arena (1.3 km)
- Ynares Center (1.1 km)
- Upper Deck (2 km)
- O City Golf (2.5 km)

### **EDUCATIONAL INSTITUTIONS**

- Ateneo School of Medicine (3 km)
- O UP BGC (3 km)

### COMMERCIAL HUBS

- Capitol Commons (1.1 km)
- Kapitolyo (1.1 km)
- Estancia Mall (1.2 km)
- Megamall (2 km)
- o Robinsons Galleria (2.9 km)