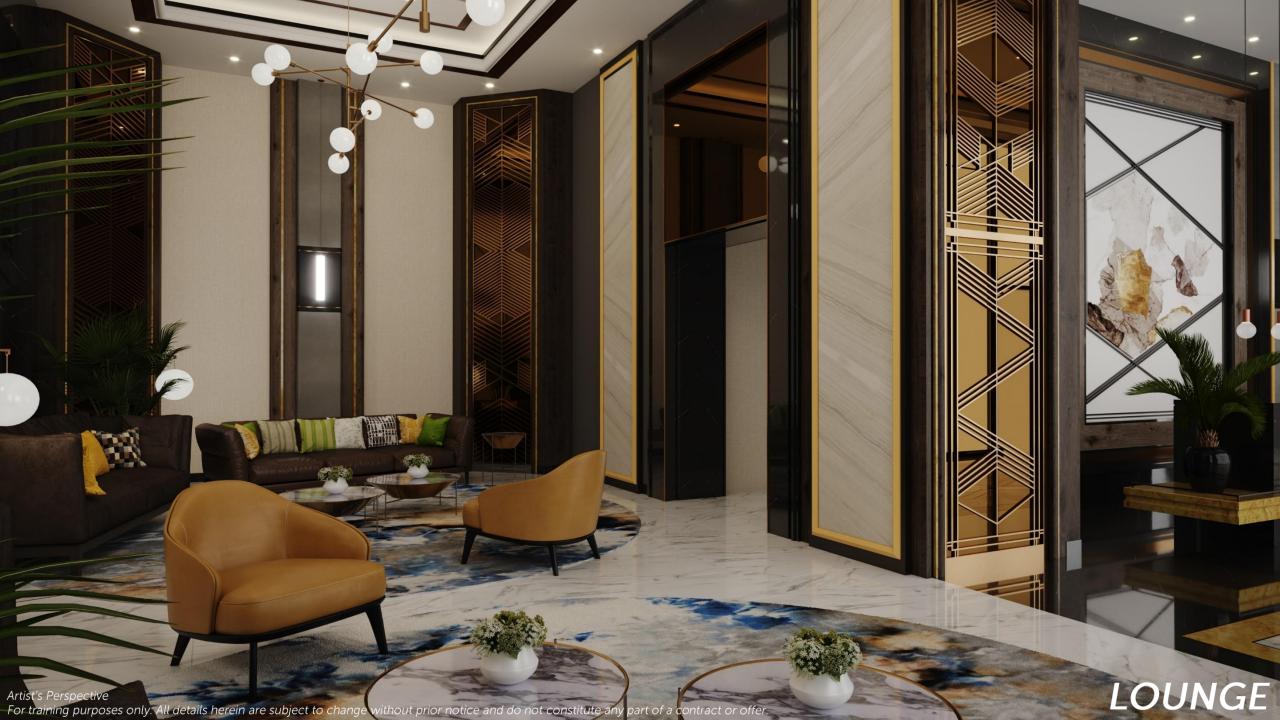

#### **BUILDING FEATURES**

- Main entrance lobby with reception counter at Ground Floor
- Four (4) elevators Three (3) passenger and One (1) service cum passenger
- CCTV monitoring on selected common areas
- Annunciator panel and emergency speaker
- Elevated water tank and underground cistern
- Standby power generator for all common areas
- WiFi in selected amenity areas
- Individual mail boxes
- Centralized garbage holding room

- Garbage holding area per residential floor
- Building administration office
- Security room
- Common drying area at Roof Deck
- Transformer and Genset Room
- Sewage Treatment Plan
- Two (2) fire exit stairs with well-lighted signages conforming to the Fire Code of the Philippines