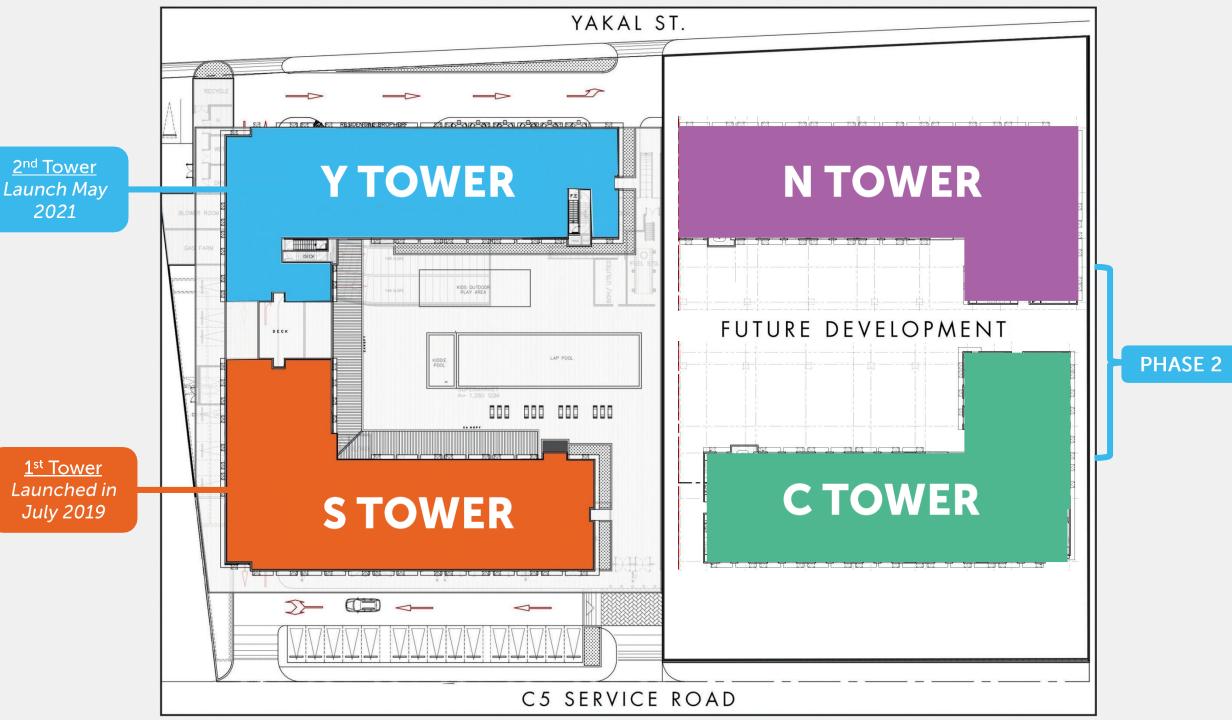

# **BUILDING STACKING**

# High Zone (28<sup>th</sup> to 41<sup>st</sup>) Residential Units

**Sky Deck** *Amenity* 

Low Zone (6<sup>th</sup> to 26<sup>th</sup>)

Residential Units

2<sup>nd</sup> to 4<sup>th</sup> Levels Podium Parking

### 5<sup>th</sup> Floor Amenity & Units

#### **Ground Floor**

- Commercial
- Supermarket

Raise Live Connect

| 5 <sup>TH</sup> FLOOR                                                                                       |                                                                                                                                                                                | 27 <sup>TH</sup> FLOOR                                                     |                                               |  |
|-------------------------------------------------------------------------------------------------------------|--------------------------------------------------------------------------------------------------------------------------------------------------------------------------------|----------------------------------------------------------------------------|-----------------------------------------------|--|
| Indoor                                                                                                      | Outdoor                                                                                                                                                                        | Indoor                                                                     | Outdoor                                       |  |
| <ul> <li>Function Room</li> <li>(with pantry)</li> <li>Fitness Center/Gym</li> <li>Daycare Room*</li> </ul> | <ul> <li>Pre-function area</li> <li>Kid's play area</li> <li>Lap pool</li> <li>Kiddie pool</li> <li>Outdoor play area</li> <li>Grilling BBQ area</li> <li>Jog trail</li> </ul> | <ul><li> Private theater</li><li> Game room</li><li> Lounge Area</li></ul> | <ul><li>Sky Deck</li><li>Sky Bridge</li></ul> |  |