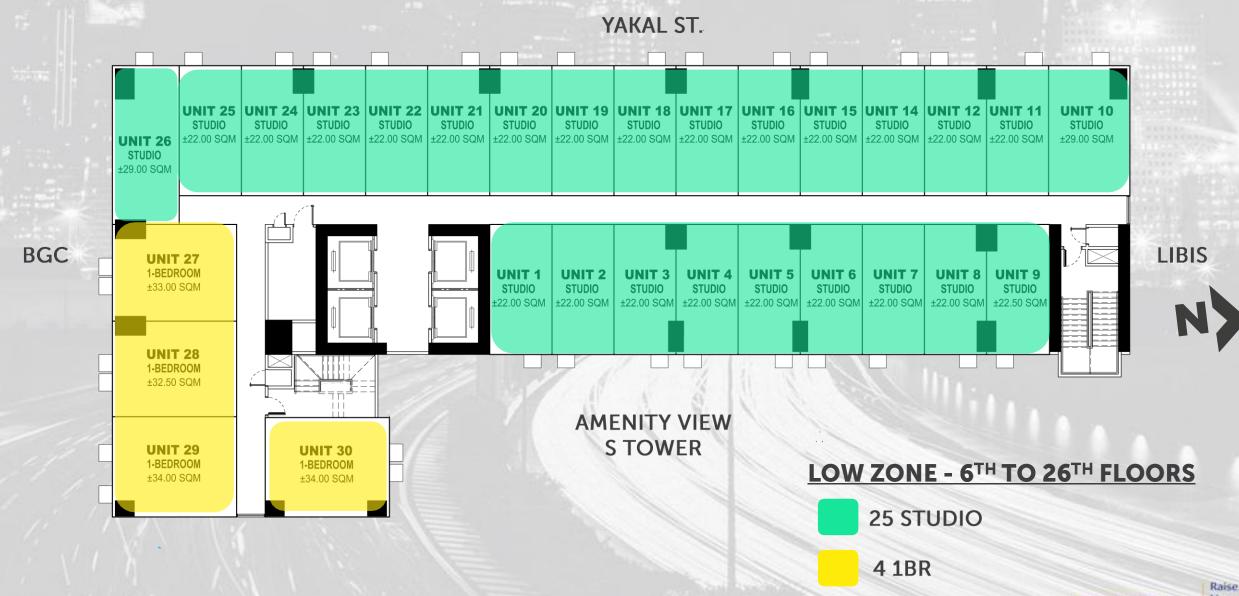

ction area</li> <li>Kid's play area</li> <li>Lap pool</li> <li>Kiddie pool</li> <li>Outdoor play area</li> <li>Grilling BBQ area</li> <li>Jog trail</li> </ul> | <ul><li> Private theater</li><li> Game room</li><li> Lounge Area</li></ul> | <ul><li>Sky Deck</li><li>Sky Bridge</li></ul> |  |

<sup>\*</sup>Space for possible daycare operator



# AMENITIES – 5<sup>TH</sup> FLOOR

POOL DECK





FUNCTION ROOM

**PRE-FUNCTION** 

LAP POOL

FITNESS CENTER/GYM

JOG TRAIL



Note: Amenities are shared by S & Y Towers

KIDDIE POOL

> KIDS' PLAY AREA

DAYCARE AREA\*

\*Space provision for daycare operator

Water and Republican

Raise Live Connect























# AMENITIES – 27<sup>TH</sup> FLOOR









## FLOOR PLANS -5<sup>TH</sup>





# FLOOR PLANS – 6<sup>TH</sup> TO 26<sup>TH</sup>





## FLOOR PLANS – 28<sup>TH</sup> TO 41ST





AMENITY VIEW S TOWER

**HIGH ZONE - 28<sup>TH</sup> TO 41<sup>ST</sup> FLOORS** 



19 STUDIO



5 1BR





| TYPE                                                    | Floor Count | Studio    | 1BR       | Total     |
|---------------------------------------------------------|-------------|-----------|-----------|-----------|
| Amenity – 5 <sup>th</sup> Floor                         | 1 floor     | 18 units  | 6 units   | 24 units  |
| Low Zone – 6 <sup>th</sup> to 26 <sup>th</sup> Floors   | 20 floors   | 499 units | 80 units  | 579 units |
| High Zone – 28 <sup>th</sup> to 41 <sup>st</sup> Floors | 14 floors   | 266 units | 70 units  | 336 units |
| Grand Total                                             | 35 floors   | 783 units | 156 unit