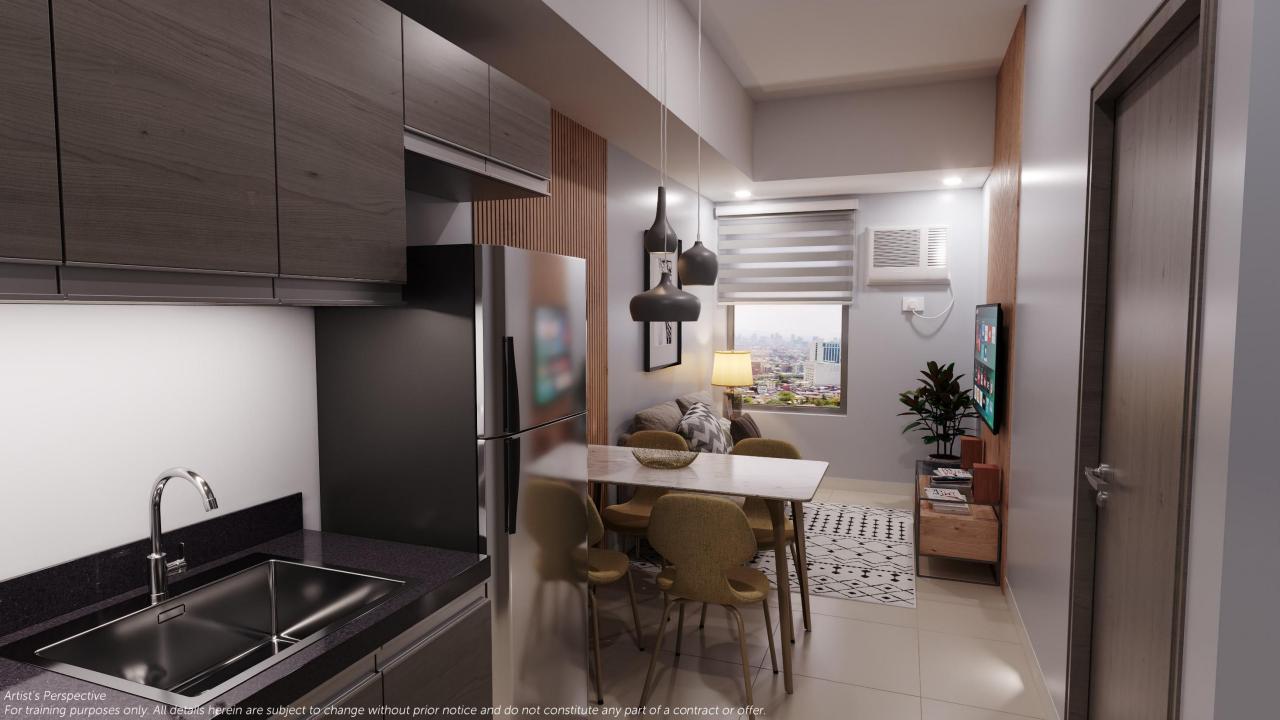

# UNIT DELIVERABLES

| Particulars           | Living /<br>Dining /<br>Bedroom     | Kitchen                                                                                                            | Toilet and Bath                               |
|-----------------------|-------------------------------------|--------------------------------------------------------------------------------------------------------------------|-----------------------------------------------|
| Floor                 |                                     | Homogenous T                                                                                                       | ïles                                          |
| Wall                  | Pla                                 | Plastered Wall with Paint Finish  Combination of Homogenous Tiles a Plastered Wall with Paint Finish               |                                               |
| Ceiling               | Skim Coat<br>with Painted<br>Finish | Moisture Resistant Painted Gypsum Board                                                                            |                                               |
| Other<br>Deliverables | Closet                              | Kitchen granite countertop &<br>splashboard<br>Overhead & Base Kitchen Cabinets<br>and Sink with plumbing fixtures | Lavatory & water closet with plumbing fixture |

#### 1-BEDROOM

|             | Particulars           | Living & Dining                    | Kitchen                                                                                                            | Toilet and Bath                                                                   | Bedroom                             |                                                                               |                                        |
|-------------|-----------------------|------------------------------------|--------------------------------------------------------------------------------------------------------------------|-----------------------------------------------------------------------------------|-------------------------------------|-------------------------------------------------------------------------------|----------------------------------------|
|             | Floor                 |                                    | Homogenous Tiles                                                                                                   | Laminated<br>Wood                                                                 |                                     |                                                                               |                                        |
| 1 SECTION 1 | Wall                  | Plastered Wall with Painted Finish |                                                                                                                    | Plastered Wall with Painted Finish Plastered Wall with Pain                       |                                     | Combination of<br>Homogenous Tiles and<br>Plastered Wall with Paint<br>Finish | Plastered Wall<br>with Paint<br>Finish |
|             | Ceiling               | Skim Coat with<br>Painted Finish   | Moisture Resistant Painted Gypsum Board                                                                            |                                                                                   | Skim Coat<br>with Painted<br>Finish |                                                                               |                                        |
|             | Other<br>Deliverables |                                    | Kitchen granite countertop &<br>splashboard<br>Overhead & Base Kitchen Cabinets<br>and Sink with plumbing fixtures | Lavatory & water closet<br>Water heater provision<br>Washing machine<br>provision | Closet                              |                                                                               |                                        |