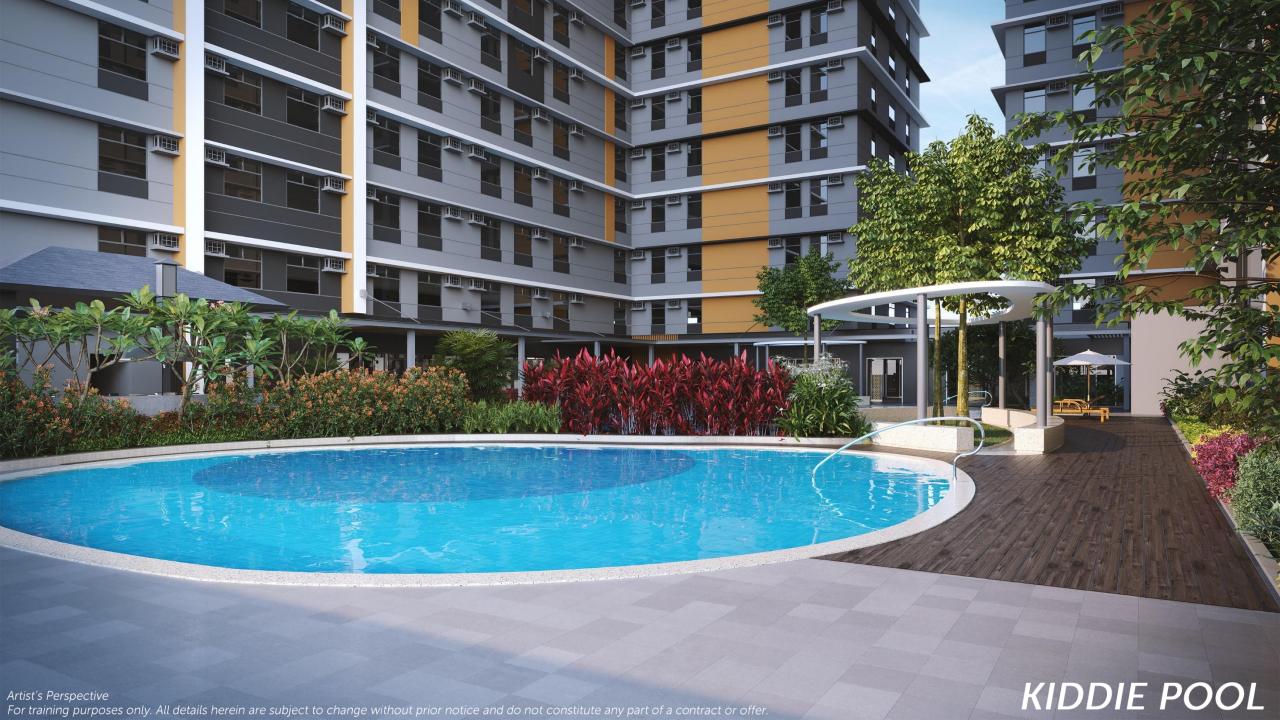

#### **Ground Floor**

- Commercial
- Supermarket

Raise Live Connect

| 5 <sup>TH</sup> FLOOR                                                                                       |                                                                                                                                                                                | 27 <sup>TH</sup> FLOOR                                                     |                                               |  |
|-------------------------------------------------------------------------------------------------------------|--------------------------------------------------------------------------------------------------------------------------------------------------------------------------------|----------------------------------------------------------------------------|-----------------------------------------------|--|
| Indoor                                                                                                      | Outdoor                                                                                                                                                                        | Indoor                                                                     | Outdoor                                       |  |
| <ul> <li>Function Room</li> <li>(with pantry)</li> <li>Fitness Center/Gym</li> <li>Daycare Room*</li> </ul> | <ul> <li>Pre-function area</li> <li>Kid's play area</li> <li>Lap pool</li> <li>Kiddie pool</li> <li>Outdoor play area</li> <li>Grilling BBQ area</li> <li>Jog trail</li> </ul> | <ul><li> Private theater</li><li> Game room</li><li> Lounge Area</li></ul> | <ul><li>Sky Deck</li><li>Sky Bridge</li></ul> |  |

# AMENITIES – 5<sup>TH</sup> FLOOR

POOL DECK

FUNCTION ROOM

**PRE-FUNCTION** 

LAP POOL

FITNESS CENTER/GYM

JOG TRAIL

Note: Amenities are shared by S & Y Towers

KIDDIE POOL

> KIDS' PLAY AREA

DAYCARE AREA\*

\*Space provision for daycare operator

Water and Republican

Raise Live Connect