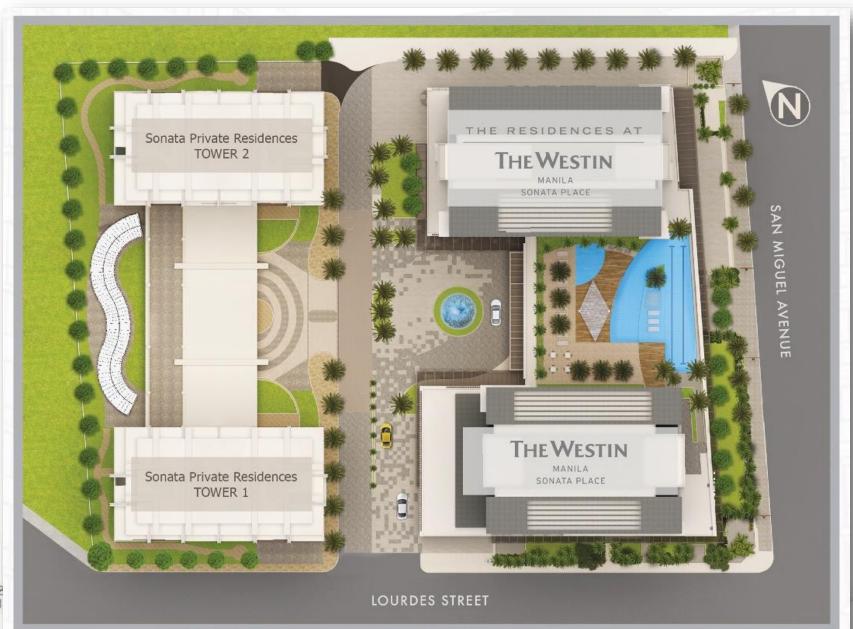

# Site Development Map

ROE

#### Sonata Private Residences

- Two-tower residential development, fully built-up
- 30 floors

#### **THEWESTIN**

MANILA SONATA PLACE

#### The Westin Manila Sonata Place

- Single-tower hotel development with 303 rooms
- 30 floors

THE RESIDENCES AT

#### **THE WESTIN**

MANILA SONATA PLACE

# The Residences at The Westin Manila Sonata Place

- Single-tower branded residences development with 344 units
- 50 floors

Marriott International, Inc. is one of the most iconic and visionary name in hospitality