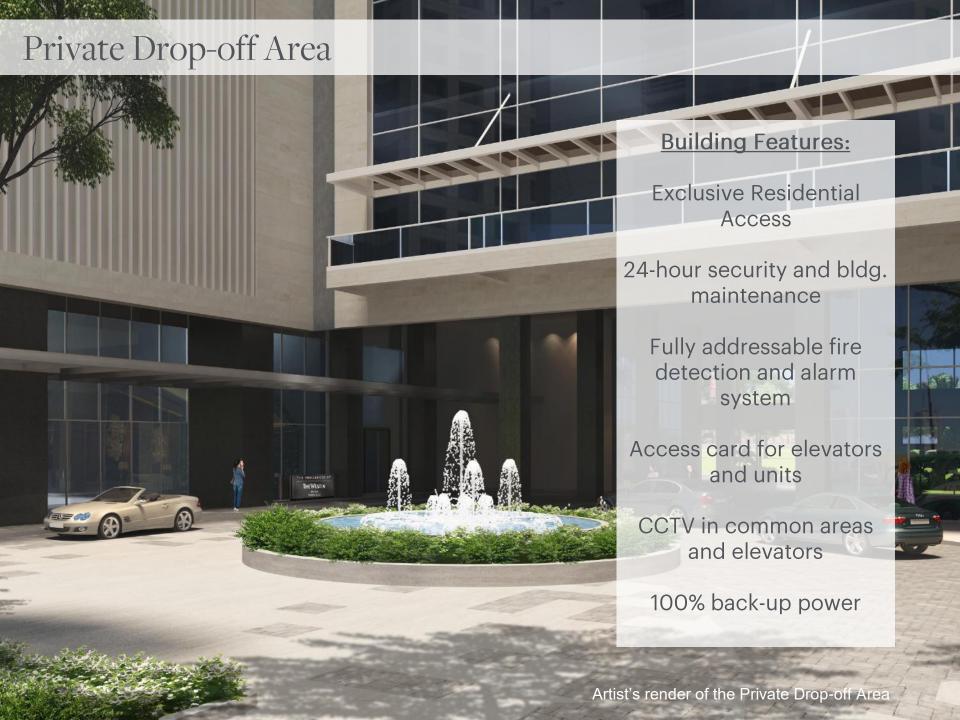

# Exclusivity

Owned and developed by Robinsons Land Corporation. The Residences at The Westin Manila Sonata Place, with legal name Sonata Premier is not owned, developed or sold by Starwood Hotels & Resorts Worldwing Starwood Asia Pacific Hotels & Resorts Pte. Ltd. or their affiliates. Robinsons Land Corporation uses the Westin\* trademarks and trade names under a license from Starwood Asia Pacific Hotels & Resorts Pte. Ltd. If the // is terminated or expires without renewal, the project will no longer be associated with or have any right to use, the Westin\* trade names or trademarks.

All details appearing herein are subject to change without prior notice and do not constitute part of any contract or offer.

## The Haven

Owned and developed by Robinsons Land Corporation. The Residences at The Westin Manila Sonata Place, with legal name Sonata Premier is not owned, developed or sold by Starwood Hotels & Resorts Worldwide, Inc., Starwood Asia Pacific Hotels & Resorts Pte. Ltd. or their affiliates. Robinsons Land Corporation uses the Westin' trademarks and trade names under a license from Starwood Asia Pacific Hotels & Resorts Pte. Ltd. If this license is terminated or expires without renewal, the project will no longer be associated with or have any right to use, the Westin' trade names or trademarks.