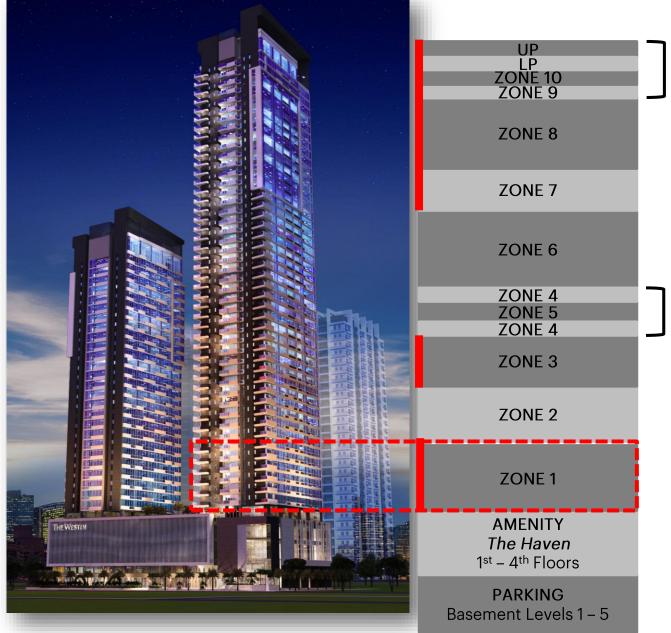

## Zoning

| Zone | Zoning           | Floors                                | Units per Floor |     |     |    |       |
|------|------------------|---------------------------------------|-----------------|-----|-----|----|-------|
|      |                  |                                       | 1BR             | 2BR | 3BR | PH | TOTAL |
| 1    | 1BR Zone         | 5 <sup>th</sup> – 11 <sup>th</sup>    | 12              |     |     |    | 12    |
| 2    | 1BR Zone         | 12 <sup>th</sup> - 16 <sup>th</sup>   | 12              |     |     |    | 12    |
| 3    | 1BR and 2BR Zone | 17 <sup>th</sup> – 23 <sup>rd</sup>   | 8               | 2   |     |    | 10    |
| 4    | 1BR and 2BR Zone | 24 <sup>th</sup> and 27 <sup>th</sup> | 4               | 3   |     |    | 7     |
| 5    | 1BR and 2BR Zone | 25 <sup>th</sup> and 26 <sup>th</sup> | 4               | 3   |     |    | 7     |
| 6    | 2BR Zone         | 28 <sup>th</sup> - 35 <sup>th</sup>   |                 | 6   |     |    | 6     |
| 7    | 1BR and 2BR Zone | 36 <sup>th</sup> - 39 <sup>th</sup>   | 2               | 4   |     |    | 6     |
| 8    | 3BR Zone         | 40 <sup>th</sup> - 46 <sup>th</sup>   |                 |     | 4   |    | 4     |
| 9    | 2BR and 3BR Zone | 47 <sup>th</sup>                      |                 | 2   | 2   |    | 4     |
| 10   | 2BR and 3BR Zone | 48 <sup>th</sup>                      |                 | 2   | 2   |    | 4     |
| 11   | Lower Penthouse* | 49 <sup>th</sup>                      |                 |     |     | 4  | 4     |
| 12   | Upper Penthouse  | 50 <sup>th</sup>                      |                 |     |     | 2  | 2     |

\*with bi-level units

Owned and developed by Robinsons Land Corporation. The Residences at The Westin Manila Sonata Place, with legal name Sonata Premier is not owned, developed or sold by Starwood Hotels & Resorts Worldwide, Inc., Starwood Asia Pacific Hotels & Resorts Pre. Ltd. or their affiliates. Robinsons Land Corporation uses the Westin' trademarks and trade names under a license from Starwood Asia Pacific Hotels & Resorts Pre. Ltd. If this license is terminated or expires without renewal, the project will no longer be associated with or have any right to use, the Westin' trade names or trademarks.