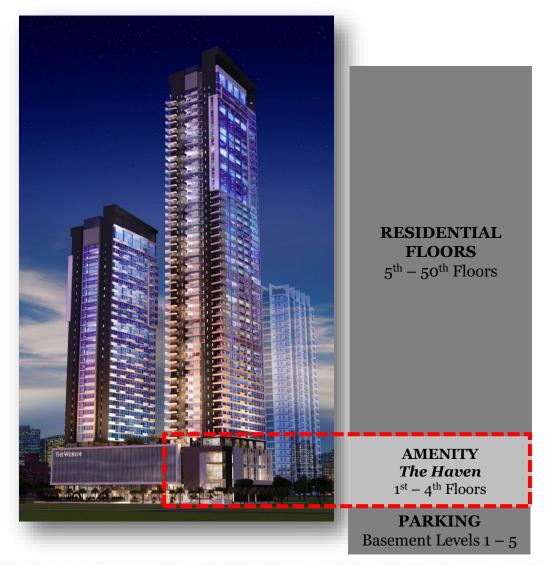

## Residential Floors

Owned and developed by Robinsons Land Corporation. The Residences at The Westin Manila Sonata Place, with legal name Sonata Premier is not owned, developed or sold by Starwood Hotels & Resorts Worldwide, Inc., Starwood Asia Pacific Hotels & Resorts Pre. Ltd. or their affiliates. Robinsons Land Corporation uses the Westin' trademarks and trade names under a license from Starwood Asia Pacific Hotels & Resorts Pre. Ltd. If this license is terminated or expires without renewal, the project will no longer be associated with or have any right to use, the Westin' trade names or trademarks.

## Zoning

| Zone | Zoning           | Floors                                | Units per Floor |     |     |    |       |
|------|------------------|---------------------------------------|-----------------|-----|-----|----|-------|
|      |                  |                                       | 1BR             | 2BR | 3BR | PH | TOTAL |
| 1    | 1BR Zone         | 5 <sup>th</sup> – 11 <sup>th</sup>    | 12              |     |     |    | 12    |
| 2    | 1BR Zone         | 12 <sup>th</sup> - 16 <sup>th</sup>   | 12              |     |     |    | 12    |
| 3    | 1BR and 2BR Zone | 17 <sup>th</sup> – 23 <sup>rd</sup>   | 8               | 2   |     |    | 10    |
| 4    | 1BR and 2BR Zone | 24 <sup>th</sup> and 27 <sup>th</sup> | 4               | 3   |     |    | 7     |
| 5    | 1BR and 2BR Zone | 25 <sup>th</sup> and 26 <sup>th</sup> | 4               | 3   |     |    | 7     |
| 6    | 2BR Zone         | 28 <sup>th</sup> - 35 <sup>th</sup>   |                 | 6   |     |    | 6     |
| 7    | 1BR and 2BR Zone | 36 <sup>th</sup> - 39 <sup>th</sup>   | 2               | 4   |     |    | 6     |
| 8    | 3BR Zone         | 40 <sup>th</sup> - 46 <sup>th</sup>   |                 |     | 4   |    | 4     |
| 9    | 2BR and 3BR Zone | 47 <sup>th</sup>                      |                 | 2   | 2   |    | 4     |
| 10   | 2BR and 3BR Zone | 48 <sup>th</sup>                      |                 | 2   | 2   |    | 4     |
| 11   | Lower Penthouse* | 49 <sup>th</sup>                      |                 |     |     | 4  | 4     |
| 12   | Upper Penthouse  | 50 <sup>th</sup>                      |                 |     |     | 2  | 2     |