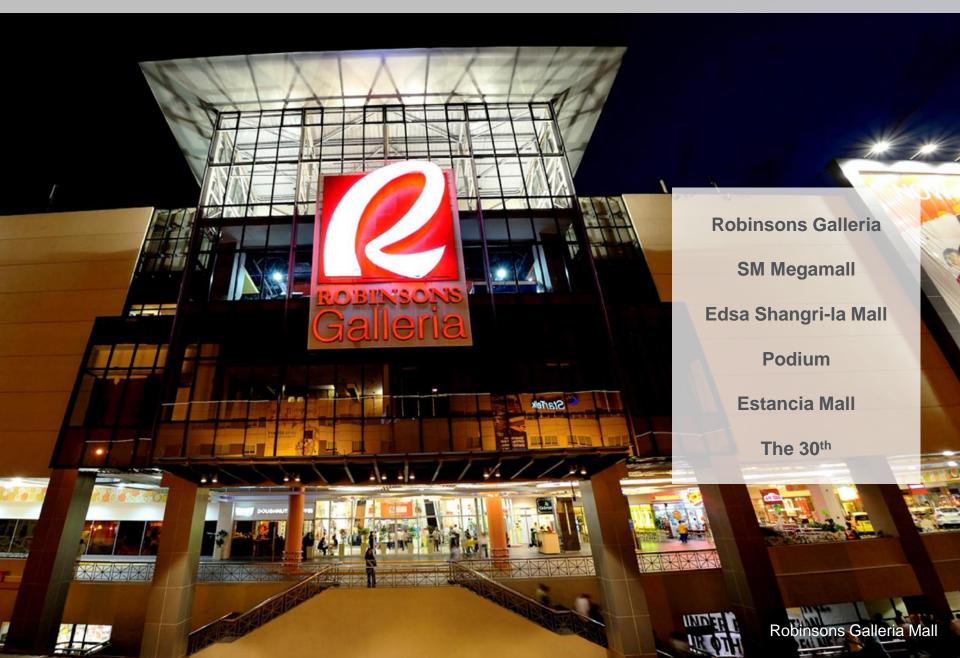

# Major Thoroughfares





Owned and developed by Robinsons Land Corporation. The Residences at The Westin Manila Sonata Place, with legal name Sonata Premier is not owned, developed or sold by Starwood Hotels & Resorts Worldwing Starwood Asia Pacific Hotels & Resorts Pte. Ltd. or their affiliates. Robinsons Land Corporation uses the Westin' trademarks and trade names under a license from Starwood Asia Pacific Hotels & Resorts Pte. Ltd. If the list terminated or expires without renewal, the project will no longer be associated with or have any right to use, the Westin' trade names or trademarks.

All details appearing herein are subject to change without prior notice and do not constitute part of any contract or offer.

### Corporate Headquarters

















# **Commercial Centers**



# Medical Facilities **Medical City** Medical Plaza Ortigas Medical City Hospital

# Academic Institutions University of Asia and the Pacific Lourdes School of Mandaluyong St. Paul College Pasig St. Pedro Poveda **Ateneo Medical School** UNIVERSITY OF ASIA AND THE PACIFIC MIIIIIII University of Asia and the Pacific



# High-end Villages



# Site Development Map



ROE



#### Sonata Private Residences

- Two-tower residential development, fully built-up
- 30 floors

#### **THEWESTIN**

MANILA SONATA PLACE

#### The Westin Manila Sonata Place

- Single-tower hotel development with 303 rooms
- 30 floors

THE RESIDENCES AT

#### **THE WESTIN**

MANILA SONATA PLACE

# The Residences at The Westin Manila Sonata Place

- Single-tower branded residences development with 344 units
- 50 floors