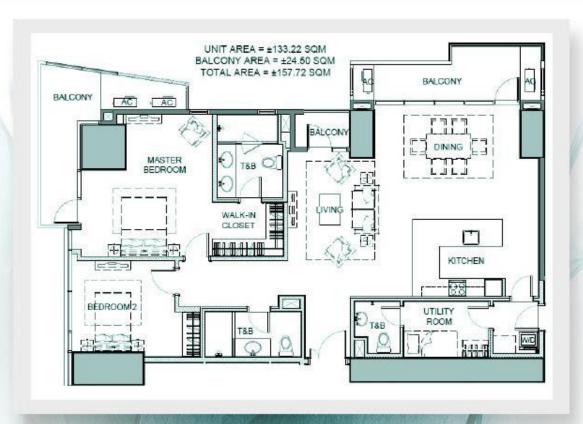

## UNIT D 2-Bedroom

- U-type kitchen layout
- Breakfast nook
- Utility room
- 3 Balconies (1 corner balcony)
   Walk-in closet

Owned and described by Robinsons Lind Corporation. The Residences at The Westin Manifa Sonata Place, with legal name, Sonata Premier is not owned, developed, or sold by Starwood Hotels & Resorts Worldwide. Inc. Starwood Asia Pacific Hotels & Resorts Pte. Ltd. or their affiliates. Robinsons Land Corporation uses the Westin\* trademarks and trade names under a license from Starwood Asia Pacific Hotels & Resorts Pte. Ltd. If this license is terminated or expires without renewal, the project will no longer be associated with or have any right to use, the Westin\* trade names or trademarks.