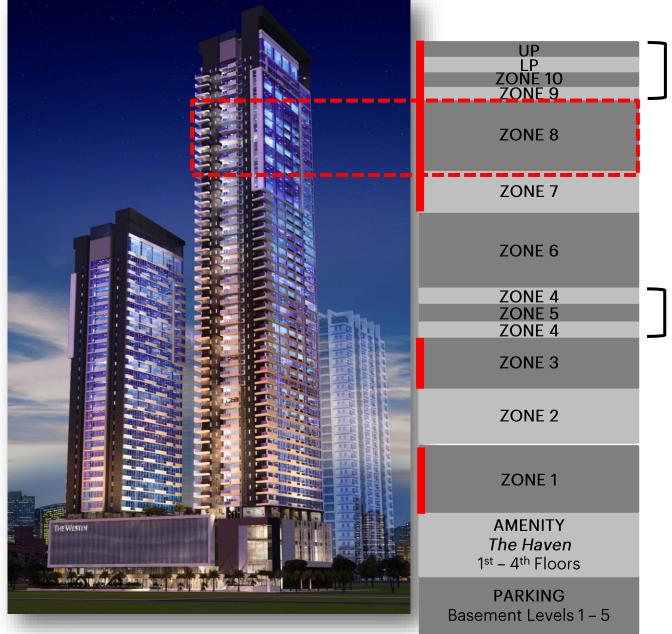

## Residential Floors

Owned and developed by Robinsons Land Corporation. The Residences at The Westin Manila Sonata Place, with legal name Sonata Premier is not owned, developed or sold by Starwood Hotels & Resorts Worldwide, Inc., Starwood Asia Pacific Hotels & Resorts Pre. Ltd. or their affiliates. Robinsons Land Corporation uses the Westin' trademarks and trade names under a license from Starwood Asia Pacific Hotels & Resorts Pre. Ltd. If this license is terminated or expires without renewal, the project will no longer be associated with or have any right to use, the Westin' trade names or trademarks.

## Zoning

| Zone | Zoning           | Floors                                | Units per Floor |     |     |    |       |
|------|------------------|---------------------------------------|-----------------|-----|-----|----|-------|
|      |                  |                                       | 1BR             | 2BR | 3BR | PH | TOTAL |
| 1    | 1BR Zone         | 5 <sup>th</sup> – 11 <sup>th</sup>    | 12              |     |     |    | 12    |
| 2    | 1BR Zone         | 12 <sup>th</sup> - 16 <sup>th</sup>   | 12              |     |     |    | 12    |
| 3    | 1BR and 2BR Zone | 17 <sup>th</sup> – 23 <sup>rd</sup>   | 8               | 2   |     |    | 10    |
| 4    | 1BR and 2BR Zone | 24 <sup>th</sup> and 27 <sup>th</sup> | 4               | 3   |     |    | 7     |
| 5    | 1BR and 2BR Zone | 25 <sup>th</sup> and 26 <sup>th</sup> | 4               | 3   |     |    | 7     |
| 6    | 2BR Zone         | 28 <sup>th</sup> - 35 <sup>th</sup>   |                 | 6   |     |    | 6     |
| 7    | 1BR and 2BR Zone | 36 <sup>th</sup> - 39 <sup>th</sup>   | 2               | 4   |     |    | 6     |
| 8    | 3BR Zone         | 40 <sup>th</sup> - 46 <sup>th</sup>   |                 |     | 4   |    | 4     |
| 9    | 2BR and 3BR Zone | 47 <sup>th</sup>                      |                 | 2   | 2   |    | 4     |
| 10   | 2BR and 3BR Zone | 48 <sup>th</sup>                      |                 | 2   | 2   |    | 4     |
| 11   | Lower Penthouse* | 49 <sup>th</sup>                      |                 |     |     | 4  | 4     |
| 12   | Upper Penthouse  | 50 <sup>th</sup>                      |                 |     |     | 2  | 2     |