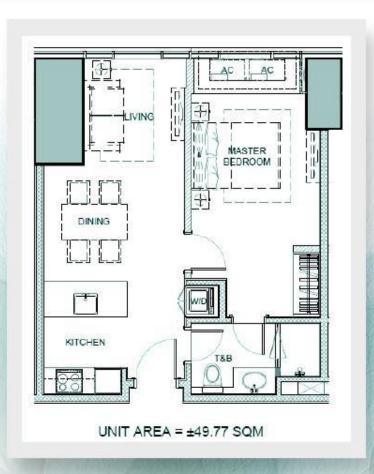

## 1-Bedroom Unit Floor Plan

## UNITS B, D, H, J 1-Bedroom

- Island kitchen layout
- Dual-access T&B

Owned and developed by Robinsons Land Corporation. The Residences at The Westin Manila Sonata Place, with legal name, Sonata Premier is not owned, developed, or sold by Starwood Hotels & Resorts Worldwide, Inc., Starwood Asia Pacific Hotels & Resorts Pte. Ltd. or their affiliates. Robinsons Land Corporation uses the Westin\* trademarks and trade names under a license from Starwood Asia Pacific Hotels & Resorts Pte. Ltd. If this license is terminated or expires without renewal, the project will no longer be associated with or have any right to use, the Westin\* trade marks.