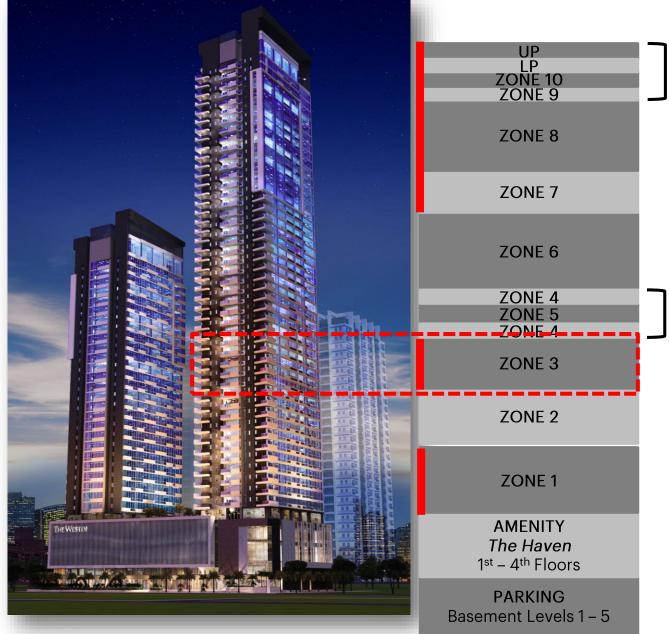

## Residential Floors

Owned and developed by Robinsons Land Corporation. The Residences at The Westin Manila Sonata Place, with legal name Sonata Premier is not owned, developed or sold by Starwood Hotels & Resorts Worldwide, Inc., Starwood Asia Pacific Hotels & Resorts Pre. Ltd. or their affiliates. Robinsons Land Corporation uses the Westin' trademarks and trade names under a license from Starwood Asia Pacific Hotels & Resorts Pre. Ltd. If this license is terminated or expires without renewal, the project will no longer be associated with or have any right to use, the Westin' trade names or trademarks.

## Zoning

| Zone | Zoning           | Floors                                | Units per Floor |     |     |    |       |
|------|------------------|---------------------------------------|-----------------|-----|-----|----|-------|
|      |                  |                                       | 1BR             | 2BR | 3BR | PH | TOTAL |
| 1    | 1BR Zone         | 5 <sup>th</sup> – 11 <sup>th</sup>    | 12              |     |     |    | 12    |
| 2    | 1BR Zone         | 12 <sup>th</sup> - 16 <sup>th</sup>   | 12              |     |     |    | 12    |
| 3    | 1BR and 2BR Zone | 17 <sup>th</sup> – 23 <sup>rd</sup>   | 8               | 2   |     |    | 10    |
| 4    | 1BR and 2BR Zone | 24 <sup>th</sup> and 27 <sup>th</sup> | 4               | 3   |     |    | 7     |
| 5    | 1BR and 2BR Zone | 25 <sup>th</sup> and 26 <sup>th</sup> | 4               | 3   |     |    | 7     |
| 6    | 2BR Zone         | 28 <sup>th</sup> - 35 <sup>th</sup>   |                 | 6   |     |    | 6     |
| 7    | 1BR and 2BR Zone | 36 <sup>th</sup> - 39 <sup>th</sup>   | 2               | 4   |     |    | 6     |
| 8    | 3BR Zone         | 40 <sup>th</sup> - 46 <sup>th</sup>   |                 |     | 4   |    | 4     |
| 9    | 2BR and 3BR Zone | 47 <sup>th</sup>                      |                 | 2   | 2   |    | 4     |
| 10   | 2BR and 3BR Zone | 48 <sup>th</sup>                      |                 | 2   | 2   |    | 4     |
| 11   | Lower Penthouse* | 49 <sup>th</sup>                      |                 |     |     | 4  | 4     |
| 12   | Upper Penthouse  | 50 <sup>th</sup>                      |                 |     |     | 2  | 2     |

\*with bi-level units

Owned and developed by Robinsons Land Corporation. The Residences at The Westin Manila Sonata Place, with legal name Sonata Premier is not owned, developed or sold by Starwood Hotels & Resorts Worldwide, Inc., Starwood Asia Pacific Hotels & Resorts Pre. Ltd. or their affiliates. Robinsons Land Corporation uses the Westin' trademarks and trade names under a license from Starwood Asia Pacific Hotels & Resorts Pre. Ltd. If this license is terminated or expires without renewal, the project will no longer be associated with or have any right to use, the Westin' trade names or trademarks.