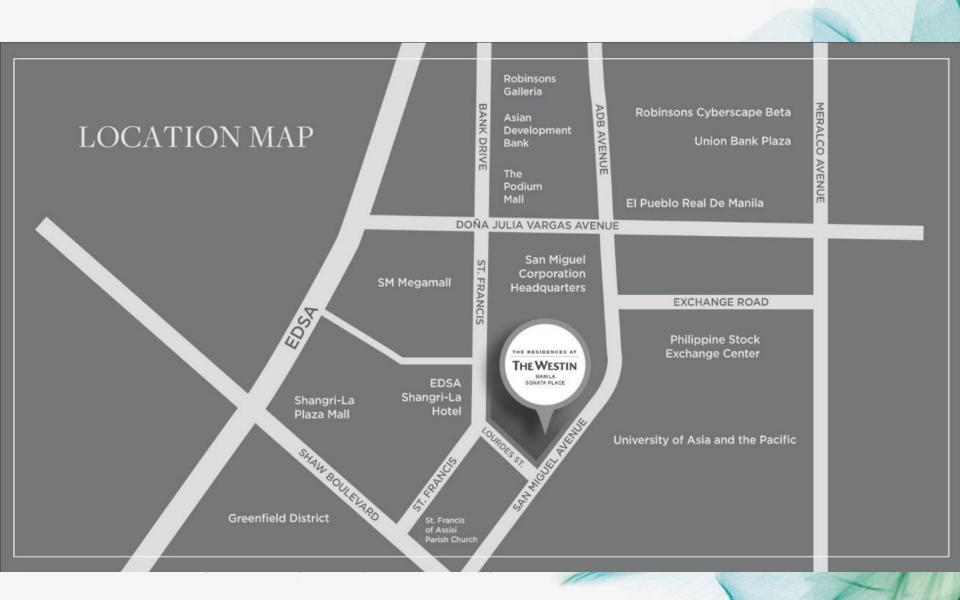

# San Miguel Ave. corner Lourdes Street, Mandaluyong City

# Major Thoroughfares

Owned and developed by Robinsons Land Corporation. The Residences at The Westin Manila Sonata Place, with legal name Sonata Premier is not owned, developed or sold by Starwood Hotels & Resorts Worldwing Starwood Asia Pacific Hotels & Resorts Pte. Ltd. or their affiliates. Robinsons Land Corporation uses the Westin' trademarks and trade names under a license from Starwood Asia Pacific Hotels & Resorts Pte. Ltd. If the list terminated or expires without renewal, the project will no longer be associated with or have any right to use, the Westin' trade names or trademarks.

### Corporate Headquarters

# **Commercial Centers**

# Medical Facilities **Medical City** Medical Plaza Ortigas Medical City Hospital

# Academic Institutions University of Asia and the Pacific Lourdes School of Mandaluyong St. Paul College Pasig St. Pedro Poveda **Ateneo Medical School** UNIVERSITY OF ASIA AND THE PACIFIC MIIIIIII University of Asia and the Pacific

# High-end Villages