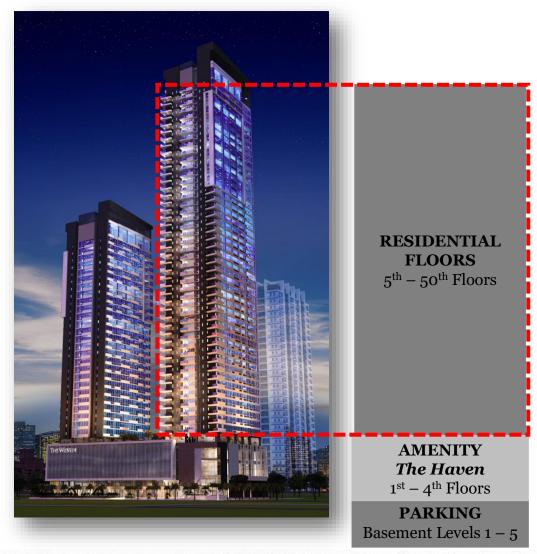

## Residential Floors

Owned and developed by Robinsons Land Corporation. The Residences at The Westin Manila Sonata Place, with legal name Sonata Premier is not owned, developed or sold by Starwood Hotels & Resorts Worldwide, Inc., Starwood Asia Pacific Hotels & Resorts Pre. Ltd. or their affiliates. Robinsons Land Corporation uses the Westin' trademarks and trade names under a license from Starwood Asia Pacific Hotels & Resorts Pre. Ltd. If this license is terminated or expires without renewal, the project will no longer be associated with or have any right to use, the Westin' trade names or trademarks.

## Zoning

| Zone | Zoning           | Floors                                | Units per Floor |     |     |    |       |
|------|------------------|---------------------------------------|-----------------|-----|-----|----|-------|
|      |                  |                                       | 1BR             | 2BR | 3BR | PH | TOTAL |
| 1    | 1BR Zone         | 5 <sup>th</sup> – 11 <sup>th</sup>    | 12              |     |     |    | 12    |
| 2    | 1BR Zone         | 12 <sup>th</sup> - 16 <sup>th</sup>   | 12              |     |     |    | 12    |
| 3    | 1BR and 2BR Zone | 17 <sup>th</sup> – 23 <sup>rd</sup>   | 8               | 2   |     |    | 10    |
| 4    | 1BR and 2BR Zone | 24 <sup>th</sup> and 27 <sup>th</sup> | 4               | 3   |     |    | 7     |
| 5    | 1BR and 2BR Zone | 25 <sup>th</sup> and 26 <sup>th</sup> | 4               | 3   |     |    | 7     |
| 6    | 2BR Zone         | 28 <sup>th</sup> - 35 <sup>th</sup>   |                 | 6   |     |    | 6     |
| 7    | 1BR and 2BR Zone | 36 <sup>th</sup> - 39 <sup>th</sup>   | 2               | 4   |     |    | 6     |
| 8    | 3BR Zone         | 40 <sup>th</sup> - 46 <sup>th</sup>   |                 |     | 4   |    | 4     |
| 9    | 2BR and 3BR Zone | 47 <sup>th</sup>                      |                 | 2   | 2   |    | 4     |
| 10   | 2BR and 3BR Zone | 48 <sup>th</sup>                      |                 | 2   | 2   |    | 4     |
| 11   | Lower Penthouse* | 49 <sup>th</sup>                      |                 |     |     | 4  | 4     |
| 12   | Upper Penthouse  | 50 <sup>th</sup>                      |                 |     |     | 2  | 2     |