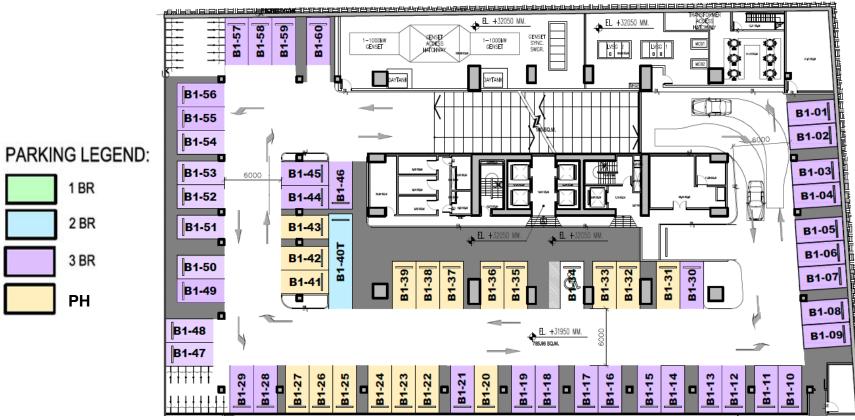

## Basement Parking

| Unit Type | Area (in sqm)    | Appurtenant Parking Slot/s | Assigned Parking<br>Level |
|-----------|------------------|----------------------------|---------------------------|
| 1-Bedroom | 47.29 – 82.70    | One (1) regular slot       | Levels 4 – 5              |
| 2-Bedroom | 127.65 and below | One (1) tandem slot        | Levels 1 – 5              |
|           | Above 127.65     | Two (2) regular slots      | Levels 2 – 4              |
| 3-Bedroom | 173.79 – 254.77  | Two (2) regular slots      | Levels 1 – 2              |
| Penthouse | 234.25 – 249.22  | Three (3) regular slots    | Level 1                   |

- Parking slot rights must be purchased with the unit
- Appurtenant parking slot/s <u>cannot be waived or reassigned</u>
- Additional parking requests will be priced at a premium of +10% and is still subject for approval of management

## Basement Parking

\*assignment above are for illustrative purposes only