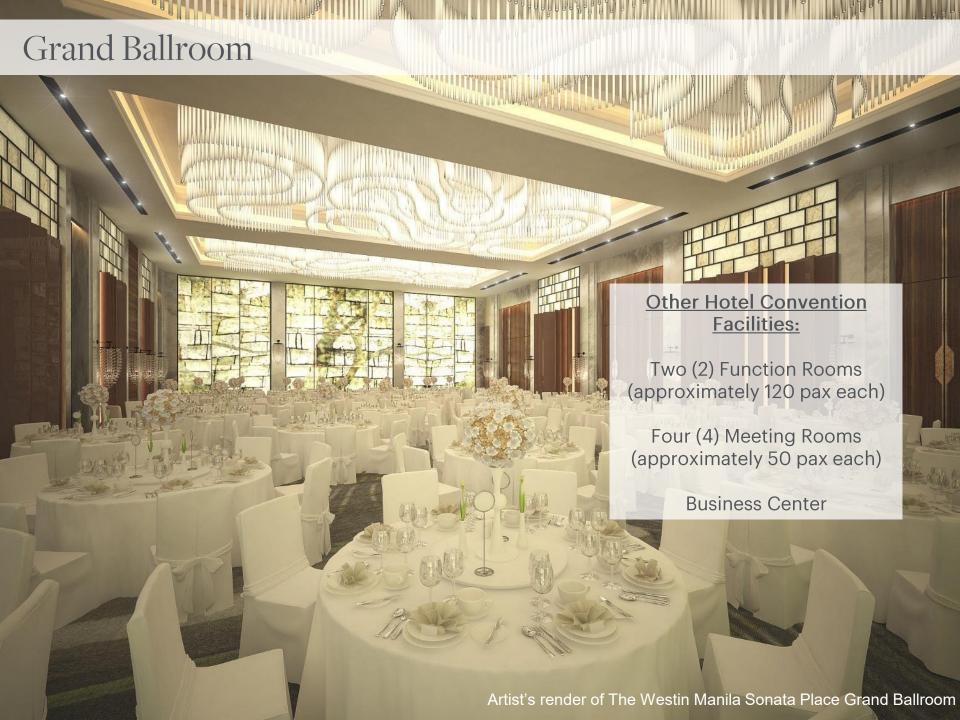

# Seasonal Tastes (All-day Dining) Other Hotel F&B Concepts: Grab-n-Go (Lobby Lounge Snack Bar) Tapas Bar (Roofdeck Bar and Dining) Specialty Dining Artist's render of Seasonal Tastes at The Westin Manila Sonata Place