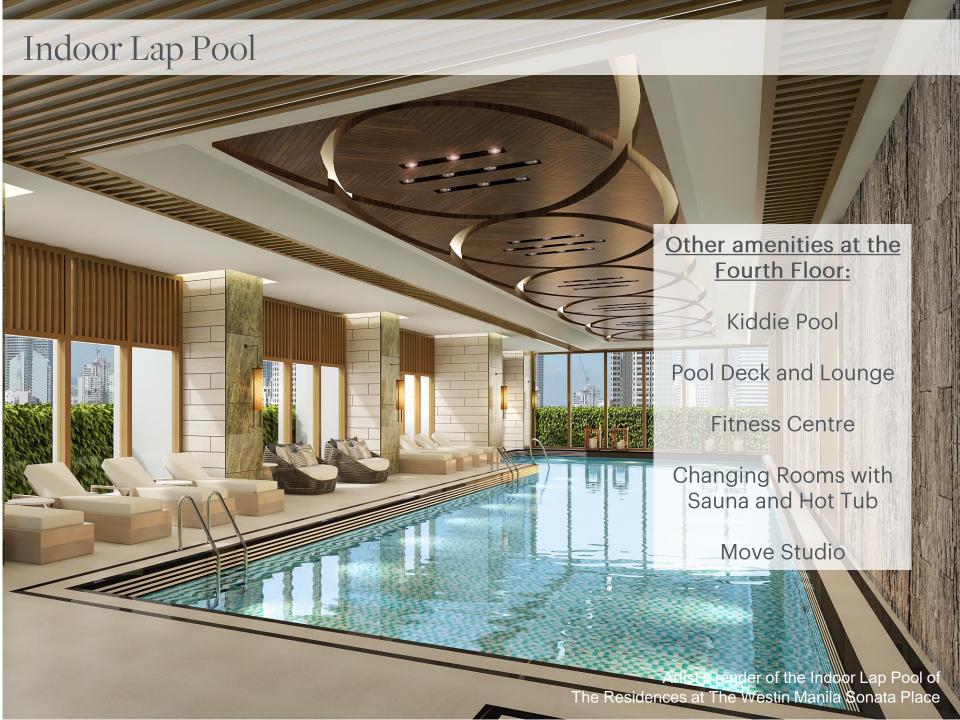

or trademarks.

All details appearing herein are subject to change without prior notice and do not constitute part of any contract or offer.



## The Haven





Owned and developed by Robinsons Land Corporation. The Residences at The Westin Manila Sonata Place, with legal name Sonata Premier is not owned, developed or sold by Starwood Hotels & Resorts Worldwide, Inc., Starwood Asia Pacific Hotels & Resorts Pte. Ltd. or their affiliates. Robinsons Land Corporation uses the Westin' trademarks and trade names under a license from Starwood Asia Pacific Hotels & Resorts Pte. Ltd. If this license is terminated or expires without renewal, the project will no longer be associated with or have any right to use, the Westin' trade names or trademarks.





## Resident's Lounge



## Tee on Third









# Seasonal Tastes (All-day Dining) Other Hotel F&B Concepts: Grab-n-Go (Lobby Lounge Snack Bar) Tapas Bar (Roofdeck Bar and Dining) Specialty Dining Artist's render of Seasonal Tastes at The Westin Manila Sonata Place





# Typical Hotel Guest Room



## Extended hotel services



Westin Staff dedicated to provide basic services to residents:

- Director of Residential Services
- Manager/Supervisor
- 24-hour concierge
- 24-hour doormen
- Pool and gym attendants

## Hotel a la carte services









Owned and developed by Robinsons Land Corporation. The Residences at The Westin Manila Sonata Place, with legal name Sonata Premier is not owned, developed or sold by Starwood Hotels & Resorts Worldwide, Inc., Starwood Asia Pacific Hotels & Resorts Pte. Ltd. or their affiliates. Robinson