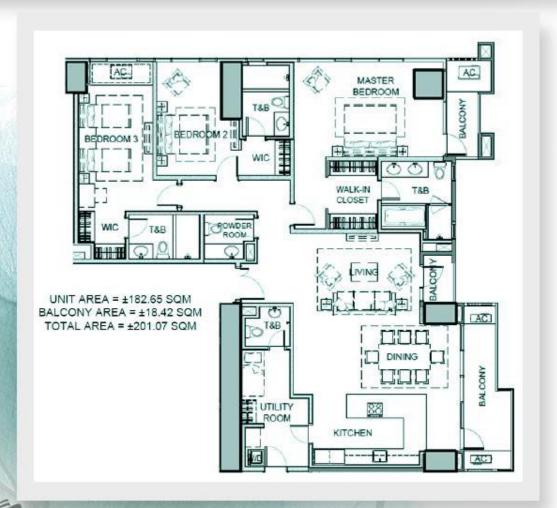

### 2-Bedroom Unit Floor Plan

## UNIT D 2-Bedroom

- U-type kitchen layout
- Breakfast nook
- Utility room
- 3 Balconies (1 corner balcony)
   Walk-in closet

Owned and described by Robinsons Lind Corporation. The Residences at The Westin Manifa Sonata Place, with legal name, Sonata Premier is not owned, developed, or sold by Starwood Hotels & Resorts Worldwide. Inc. Starwood Asia Pacific Hotels & Resorts Pte. Ltd. or their affiliates. Robinsons Land Corporation uses the Westin\* trademarks and trade names under a license from Starwood Asia Pacific Hotels & Resorts Pte. Ltd. If this license is terminated or expires without renewal, the project will no longer be associated with or have any right to use, the Westin\* trade names or trademarks.