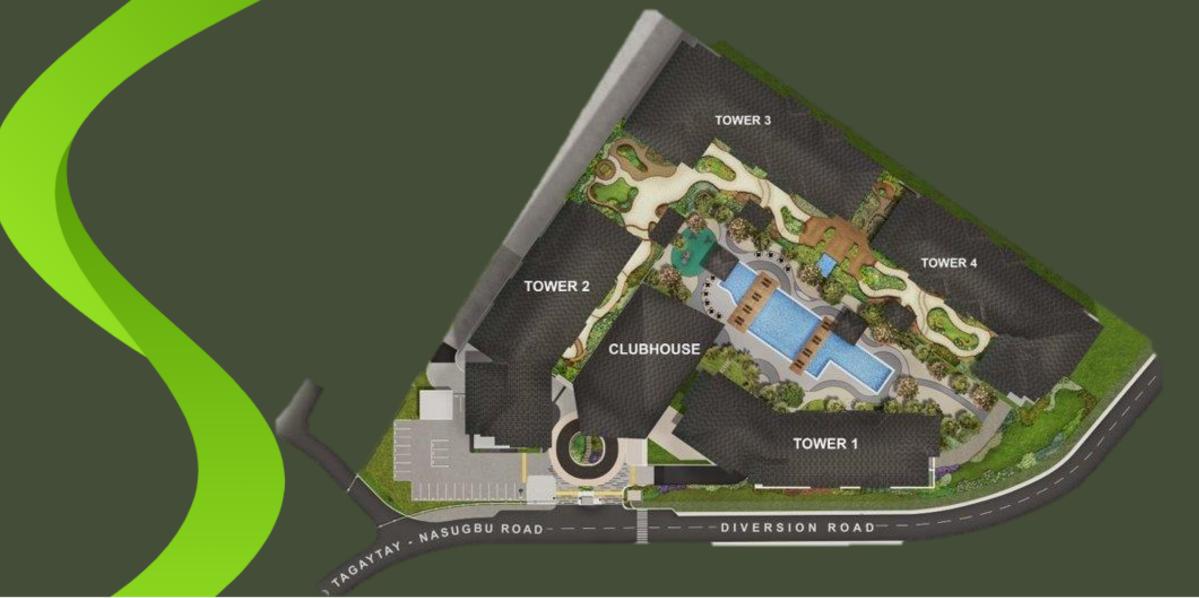

### SITE DEVELOPMENT PLAN

TOTTER

### AMENITIES

Ground level:

- Adult pool
- Kiddie pool
- Game room
- Clubhouse and function rooms
- Lounge areas
- Play area
- Indoor Gym

#### Podium level:

- Lounge gazebo
- Garden path
- Generous open spaces