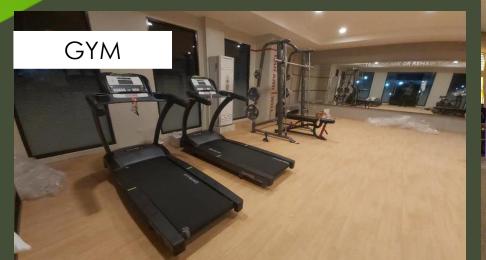

### AMENITIES

Ground level:

- Adult pool
- Kiddie pool
- Game room
- Clubhouse and function rooms
- Lounge areas
- Play area
- Indoor Gym