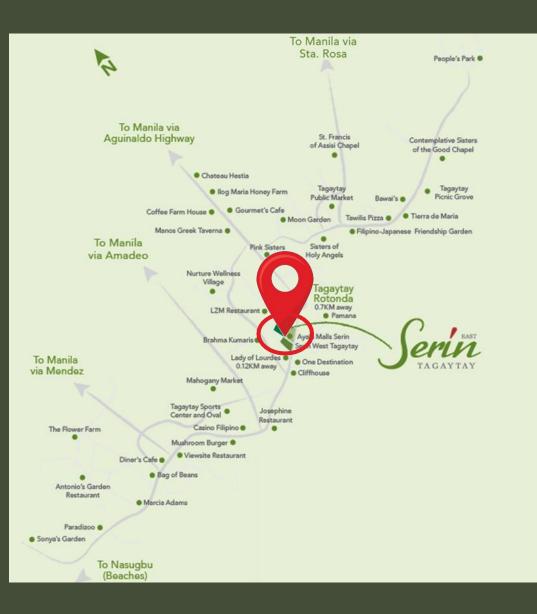

### LOCATION

Brgy. Silang East Crossing Tagaytay City, Cavite

60 minutes |Alabang 30 minutes |Nuvali

#### CURRENT ACCESS

South Luzon Expressway

#### FUTURE ACCESS

Cavite – Tagaytay – Batangas Expressway (CTBEx)