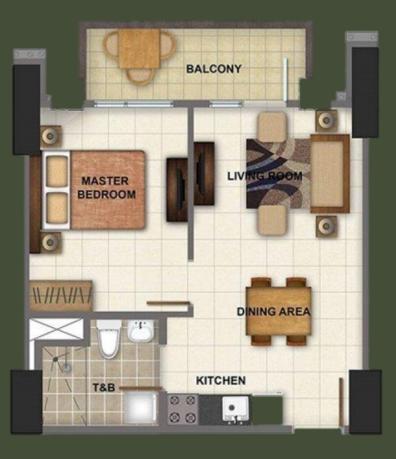

### 2 BEDROOM (UNIT PLAN)

| 2 BR UNIT                 | SQM | BALCONY            |
|---------------------------|-----|--------------------|
| Living / Dining / Kitchen | 30  |                    |
| Toilet and Bath           | 5   |                    |
| Bedroom                   | 10  |                    |
| Master Bedroom            | 11  |                    |
| Master Bedroom T&B        | 5   | DINING AREA<br>T&B |
| Balcony                   | 8   | KITCHEN            |
| Estimated Total Area      | 61  |                    |