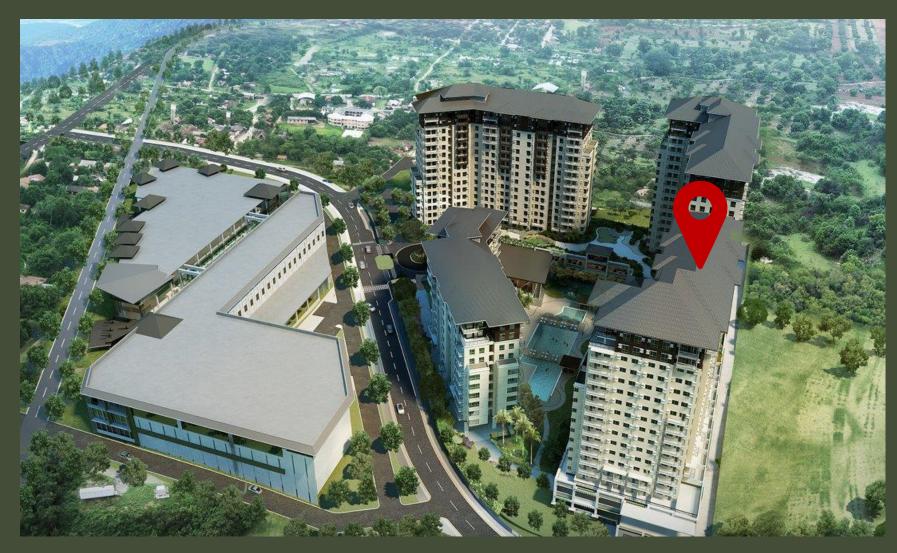

### LOCATION

Brgy. Silang East Crossing Tagaytay City, Cavite

60 minutes |Alabang 30 minutes |Nuvali

### DEVELOPMENT PERSPECTIVE

LAND AREA: 20,251sqm TYPE: 4 MID-RISE TOWER

# TOWER 4

# TOWER 4

*No of Floors:* 15 residential ; 2 Podium Parking

*No of units per floor:* 28 (typical floor)

**Total Residential Units:** 413 units

*No of Parking Slots* 115 units