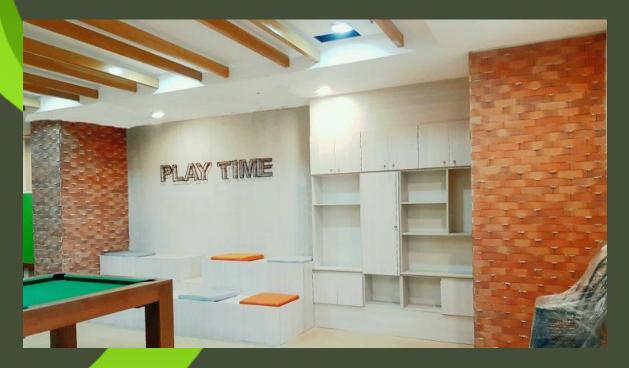

CURRENT ACCESS



South Luzon Expressway

#### FUTURE ACCESS

Cavite – Tagaytay – Batangas Expressway (CTBEx)





### DEVELOPMENT PERSPECTIVE



LAND AREA: 20,251sqm TYPE: 4 MID-RISE TOWER



### AMENITIES

Ground level:

- Adult pool
- Kiddie pool
- Game room
- Clubhouse and function rooms
- Lounge areas
- Play area
- Indoor Gym

#### Podium level:

- Lounge gazebo
- Garden path
- Generous open spaces







### BUILDING FEATURES

- •Semi-addressable Fire Alarm and Smoke Detection System
- Automatic Fire Sprinkler System
- Two (2) Fire Exits per floor
- Water reservoir with separate fire reserve
- Telephone, cable and internet ready
- 100% Emergency power in common areas
- CCTV in common areas
- Materials Recovery Facility
- Centralized garbage system disposal













# GAME ROOM









# TOWER 4



# TOWER 4







*No of Floors:* 15 residential ; 2 Podium Parking

*No of units per floor:* 28 (typical floor)

**Total Residential Units:** 413 units

*No of Parking Slots* 115 units



### SITE DEVELOPMENT PLAN



TOTTER

### **FACING TOWER 3**

### **FACING CAVITE**

**TOWER 4** 

BHOUSE

**FACING AMENITIES** 

All Can Low Ma

**TOWER 1** 

FACING AGUINALDO HIGHWAY



### FLOOR PLAN 3<sup>rd</sup> to 9<sup>th</sup> Residential Floor



FACING CAVITE



### STUDIO (UNIT PLAN)

| LIV | ING / BEDRO |        |
|-----|-------------|--------|
| 00  | KITCHEN     |        |
| K   | Н           | DINING |
| b   |             |        |
| P   | Т&В         |        |

| STUDIO                    | SQM |
|---------------------------|-----|
| Living / Dining / Kitchen | 19  |