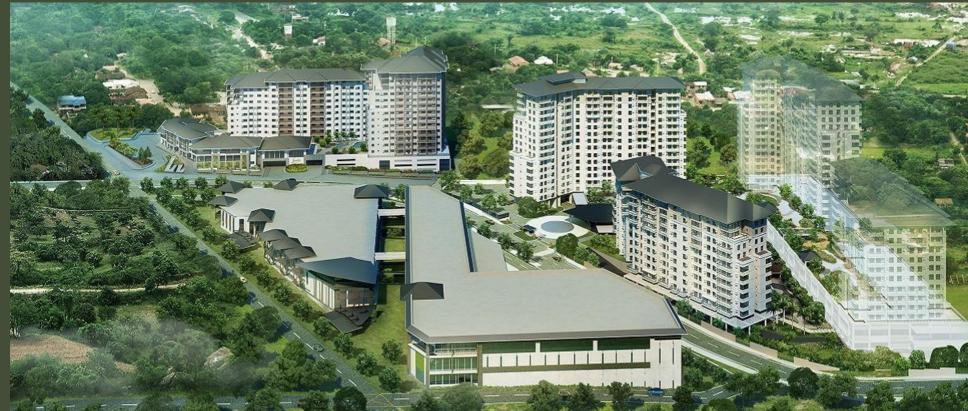

### LOCATION

Brgy. Silang East Crossing Tagaytay City, Cavite



60 minutes |Alabang 30 minutes |Nuvali

#### CURRENT ACCESS



South Luzon Expressway

#### FUTURE ACCESS

Cavite – Tagaytay – Batangas Expressway (CTBEx)





### DEVELOPMENT PERSPECTIVE



LAND AREA: 20,251sqm TYPE: 4 MID-RISE TOWER



### AMENITIES

Ground level:

- Adult pool
- Kiddie pool
- Game room
- Clubhouse and function rooms
- Lounge areas
- Play area
- Indoor Gym

#### Podium level:

- Lounge gazebo
- Garden path
- Generous open spaces







### BUILDING FEATURES

- •Semi-addressable Fire Alarm and Smoke Detection System
- Automatic Fire Sprinkler System
- Two (2) Fire Exits per floor
- Water reservoir with separate fire reserve
- Telephone, cable and internet ready
- 100% Emergency power in common areas
- CCTV in common areas
- Materials Recovery Facility
- Centralized garbage system disposal













# GAME ROOM









# TOWER 4



# TOWER 4







*No of Floors:* 15 residential ; 2 Podium Parking

*No of units per floor:* 28 (typical floor)

**Total Res