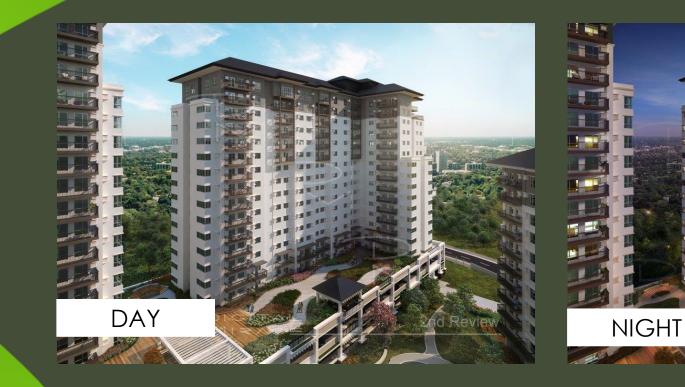

### DEVELOPMENT PERSPECTIVE

LAND AREA: 20,251sqm TYPE: 4 MID-RISE TOWER

# TOWER 4

# TOWER 4

*No of Floors:* 15 residential ; 2 Podium Parking

*No of units per floor:* 28 (typical floor)

**Total Residential Units:** 413 units

*No of Parking Slots* 115 units