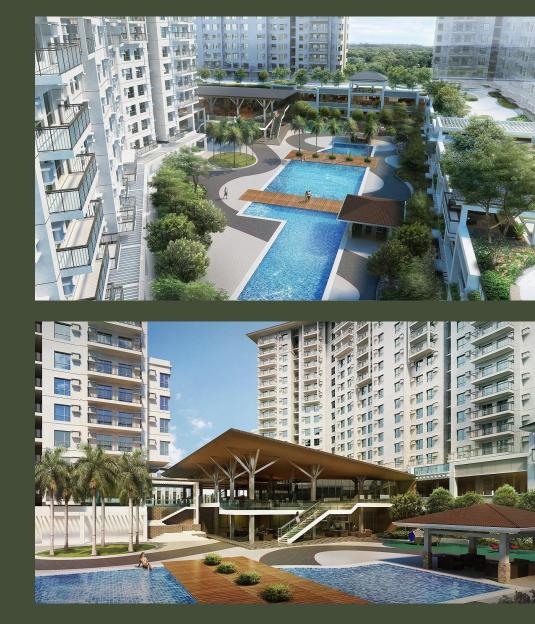

### AMENITIES

Ground level:

- Adult pool
- Kiddie pool
- Game room
- Clubhouse and function rooms
- Lounge areas
- Play area
- Indoor Gym

#### Podium level:

- Lounge gazebo
- Garden path
- Generous open spaces