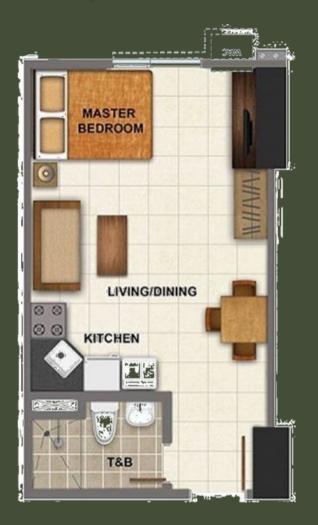

### STUDIO (UNIT PLAN)

| LIV | ING / BEDRO |        |
|-----|-------------|--------|
| 00  | KITCHEN     |        |
| K   | Н           | DINING |
| b   |             |        |
| P   | Т&В         |        |

| STUDIO                    | SQM |
|---------------------------|-----|
| Living / Dining / Kitchen | 19  |
| Toilet and Bath           | 4   |
| Estimated Total Area      | 23  |