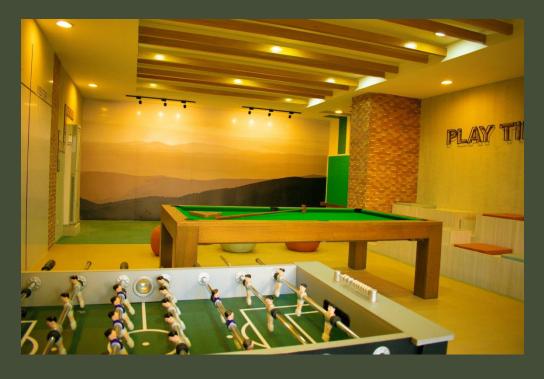

URRENT ACCESS



South Luzon Expressway

#### FUTURE ACCESS

Cavite – Tagaytay – Batangas Expressway (CTBEx)





### DEVELOPMENT PERSPECTIVE



LAND AREA: 20,251sqm TYPE: 4 MID-RISE TOWER



### AMENITIES

Ground level:

- Adult pool
- Kiddie pool
- Game room
- Clubhouse and function rooms
- Lounge areas
- Play area
- Indoor Gym

#### Podium level:

- Lounge gazebo
- Garden path
- Generous open spaces







### BUILDING FEATURES

- •Semi-addressable Fire Alarm and Smoke Detection System
- Automatic Fire Sprinkler System
- Two (2) Fire Exits per floor
- Water reservoir with separate fire reserve
- Telephone, cable and internet ready
- 100% Emergency power in common areas
- CCTV in common areas
- Materials Recovery Facility
- Centralized garbage system disposal













# GAME ROOM









# TOWER 4



# TOWER 4







*No of Floors:* 15 residential ; 2 Podium Parking

*No of units per floor:* 28 (typical floor)

**Total Residential Units:** 413 units

*No of Parking Slots* 115 units



### SITE DEVELOPMENT PLAN



TOTTER

### **FACING TOWER 3**

### **FACING CAVITE**

**TOWER 4** 

BHOUSE

**FACING AMENITIES** 

All Can Low Ma

**TOWER 1** 

FACING AGUINALDO HIGHWAY



### FLOOR PLAN 3<sup>rd</sup> to 9<sup>th</sup> Residential Floor



FACING CAVITE



### STUDIO (UNIT PLAN)

| LIV | ING / BEDRO |        |
|-----|-------------|--------|
| 00  | KITCHEN     |        |
| K   | Н           | DINING |
| b   |             |        |
| P   | Т&В         |        |

| STUDIO                    | SQM |
|---------------------------|-----|
| Living / Dining / Kitchen | 19  |
|