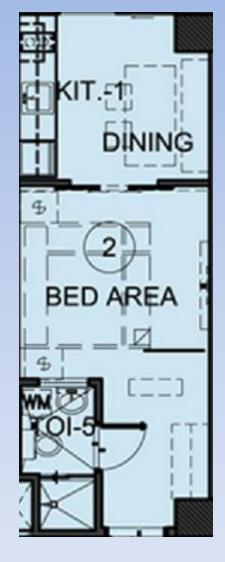

### **TOWER 1 – UNIT LAY-OUT**

Resort Residential Unit 1 28.19 sqm.

Resort Residential Unit 2 34.81 sqm.