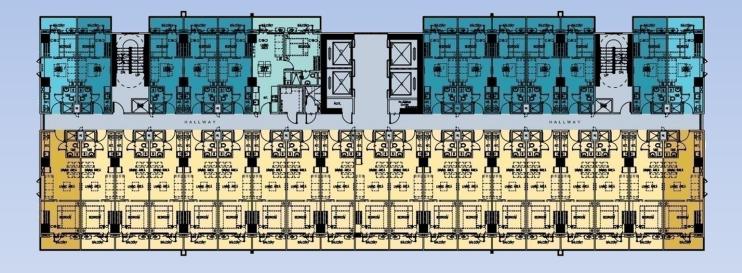

### **TYPICAL FLOOR PLAN-TOWER 3**

• 13 Units Facing Amenity

• 19 Units Facing Taal

LEGEND:

#### TOWER 3 - TYPICAL FLOOR PLAN