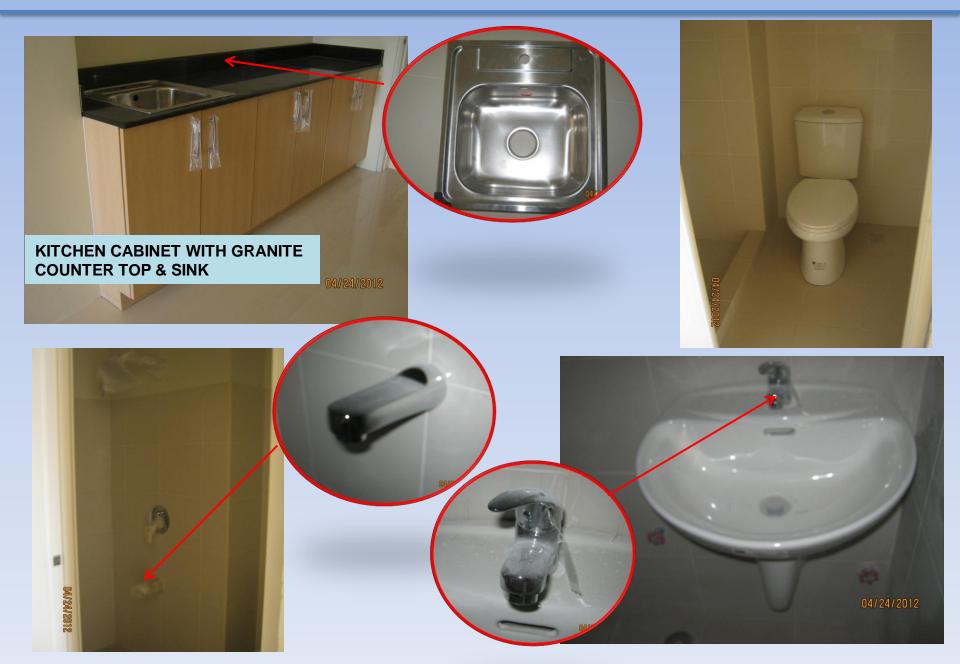

### **TOWER 1**

| TYPE OF ROOM                                     | FLOOR FINISHES                                      | WALL FINISHES                                   | CEILING                                                          | OTHERS                                                                                                                                                                                                                                                                                                            |
|--------------------------------------------------|-----------------------------------------------------|-------------------------------------------------|------------------------------------------------------------------|-------------------------------------------------------------------------------------------------------------------------------------------------------------------------------------------------------------------------------------------------------------------------------------------------------------------|
| Living Area<br>Dining Area<br>Kitchen<br>Bedroom | 600mm x 600 mm<br>Homogeneous Floor Tiles           | Plain cement,semi gloss<br>painted finish       | Off-form, flat painted<br>finish                                 | Main Door: Steel Moulded Door, painted<br>finish, with door hardwares & accessor<br>Under the counter moisture resistant<br>kitchen cabinet<br>Counter Top : Granite Jet Black China<br>Kitchen faucet - single lever<br>Grease trap - stainless steel<br>PVC wooden laminated partition wall w/<br>sliding door. |
| Toilet & Bath                                    | Matte Granite Tiles Floor<br>Tiles: 300 mm x 300 mm | Granite Tiles Floor Tiles:<br>300mm x 300 mm    | Moisture resistant<br>gypsum, board ceiling<br>painted finished. | w/ plumbing fixtures, wash basin with short<br>pedestal, single lever lavatory faucet, soap<br>holder, tissue holder                                                                                                                                                                                              |
| Balcony                                          | 300mm x 300 mm Ceramic<br>Floor Tiles               | Elastromeric Paint Finish -<br>color off- white | Off-form, elastromeric paint finish.                             | Balcony Railings: Handrail : Stainless steel<br>tubular, Balluster : MS Square Bar                                                                                                                                                                                                                                |