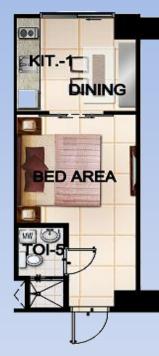

### **TOWER 1 – UNIT LAY-OUT**

Resort Residential Unit 1 28.19 sqm.

Resort Residential Unit 2 34.81 sqm.