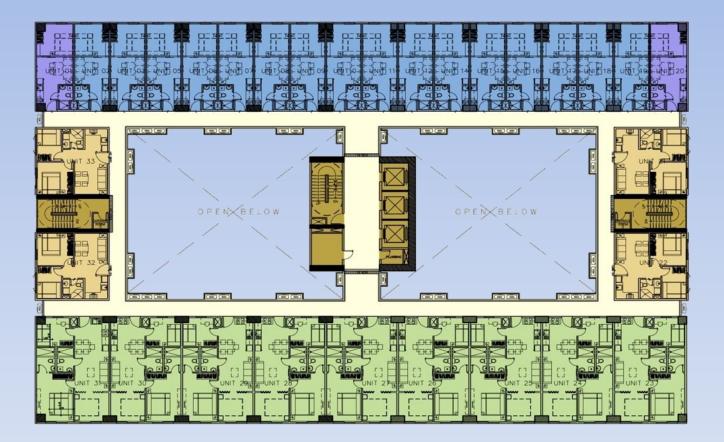

### **TYPICAL FLOOR PLAN-TOWER 3**

• 13 Units Facing Amenity

• 19 Units Facing Taal

LEGEND: