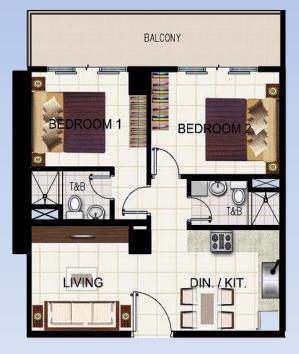

### **TOWER 1- TYPICAL FLOOR PLAN**

LEGEND:

- 14 Units Facing Amenity
- 19 Units Facing Taal

RESORT RESIDENTIAL UNIT - 1 RESORT RESIDENTIAL END UNIT - 1 RESORT RESIDENTIAL UNIT - 2 RESORT RESIDENTIAL END UNIT - 2

#### TOWER 1 - TYPICAL FLOOR PLAN

WIND RESIDENCES