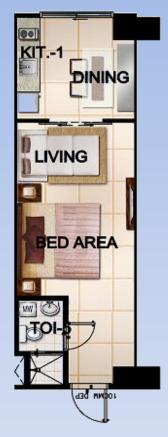

### **TOWER 1 – UNIT LAY-OUT**

Resort Residential Unit 1 28.19 sqm.

Resort Residential Unit 2 34.81 sqm.