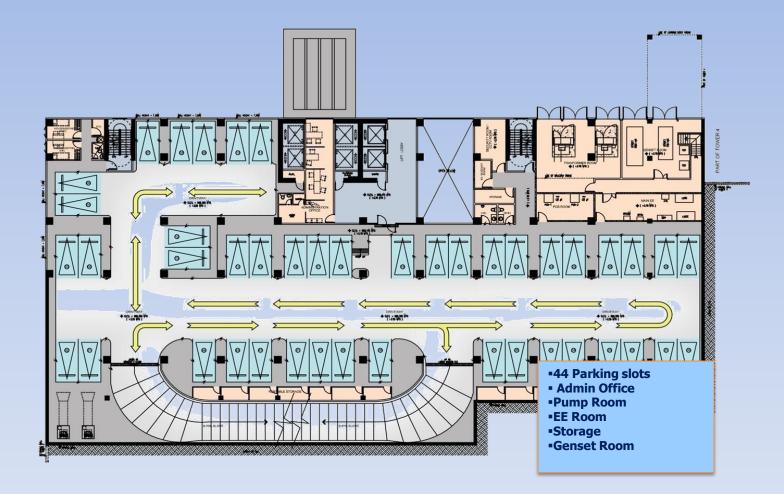

| Leasable      | : 872.36 sqm.               |
|   | Launch Date   | : April, 2011               |
|   | Construction  | : 30 months                 |
|   | Start         | : October, 2011             |
|   | End           | : March, 2014               |
|   | Turnover Date | : 4 <sup>th</sup> Qtr, 2014 |
| Ι | No. of Units  | : 634                       |
|   | Parking Slots | : 132                       |
| - | _             |                             |

| BASIC FINISH |           |              |
|--------------|-----------|--------------|
| UNIT TYPE    | AVE. AREA | NO. OF UNITS |
| 1 BR         | 33.40     | 628          |
| 2BR          | 63.36     | 2            |
| 3 BR         | 192.31    | 2            |
| 4 BR         | 216.63    | 2            |

### **BASEMENT PLAN 1**



#### TOWER 3 - BASEMENT PLAN 1





### **BASEMENT PLAN-TOWER 3**



### **LOWER GROUND FLOOR – TOWER 3**



#### TOWER 3 - LOWER GROUND FLOOR PLAN



WIND RESIDENCES Tagaytay City



### **UPPER GROUND FLOOR – TOWER 3**



### **SECOND FLOOR PLAN- TOWER 3**



LEGEND:





### **TYPICAL FLOOR PLAN-TOWER 3**



• 13 Units Facing Amenity

• 19 Units Facing Taal

LEGEND:



#### TOWER 3 - TYPICAL FLOOR PLAN





### **SKYLOUNGE – TOWER 3**



#### TOWER 3 - SKYLOUNGE FLOOR PLAN



WIND RESIDENCES Tagaytay City

**ASYA** DESIGN



### **UNIT LAY-OUT – TOWER 3**



Resort Residential Unit 1 28.27 sqm.





Resort Residential Unit 1 Deluxe Unit 47.11 sqm.



TOWER 3



### **PROGRESS PHOTOGRAPHS – TOWER 3**





#### FRONT AND RIGHT-SIDE VIEW

**VIEW FROM SHOWROOM** 

## **TOWER 4**



| GFA