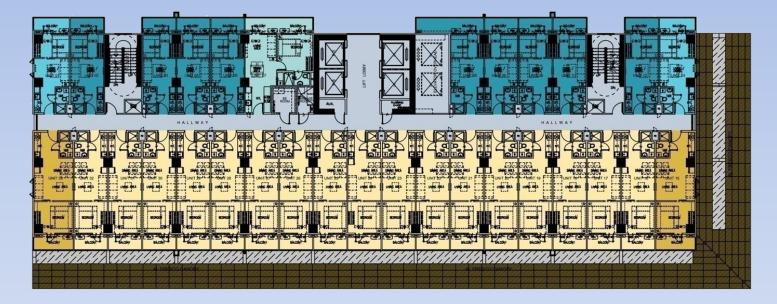

### **TOWER 1- TYPICAL FLOOR PLAN**

LEGEND:

- 14 Units Facing Amenity
- 19 Units Facing Taal

RESORT RESIDENTIAL UNIT - 1 RESORT RESIDENTIAL END UNIT - 1 RESORT RESIDENTIAL UNIT - 2 RESORT RESIDENTIAL END UNIT - 2

#### TOWER 1 - TYPICAL FLOOR PLAN

WIND RESIDENCES