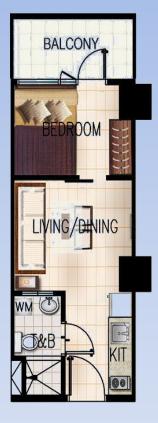

### **TOWER 1 – UNIT LAY-OUT**

Resort Residential Unit 1 28.19 sqm.

Resort Residential Unit 2 34.81 sqm.