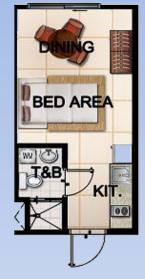

### UNIT LAY-OUT – TOWER 2

Resort Residential Unit 2 – 26.62 sqm .

Deluxe Unit 20.64 sqm .

Resort Residential Unit 1 – 31.97 sqm .