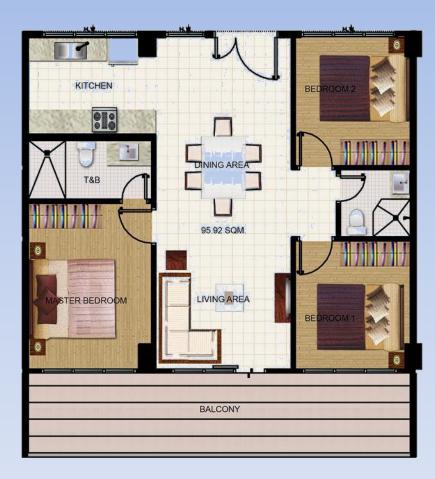

| 156          |
| 1 BR            | 29.31     | 702          |
| 3BR             | 95.91     | 4            |
| 4 BR            | 147.42    | 2            |

### **BASEMENT PLAN- TOWER**



TOWER 2 - BASEMENT PLAN



**ASYA** DESIGN

## LOWER GROUND FLOOR – TOWER 2





### **UPPER GROUND FLOOR – TOWER 2**



**TOWER 2** 



### UPPER GROUND PLAN

**ASYA DESIGN** 

### **TYPICAL FLOOR PLAN – TOWER 2**

velopment Corr



**ASYA** DESIGN

### **PENTHOUSE FLOOR PLAN – TOWER 2**



LEGEND: 4 BEDROOM PENTHOUSE UNIT 3 BEDROOM PENTHOUSE UNIT 3 BEDROOM PENTHOUSE UNIT

#### TOWER 2 - PENTHOUSE FLOOR PLAN





### UNIT LAY-OUT – TOWER 2





Resort Residential Unit 2 – 26.62 sqm .



Deluxe Unit 20.64 sqm .



Resort Residential Unit 1 – 31.97 sqm .

### TOWER 2- PENTHOUSE UNIT – BASIC FINISHED



3 BR Unit with Balcony - 95.91 sqm



4 BR Unit with Balcony – 147.42 sqm

### **LIST OF FURNISHINGS – TOWER 2**

### List of Furnishings for Fully-Furnished 1-BR / Studio Units

|                                                    | UNIT  | QUANTITY |