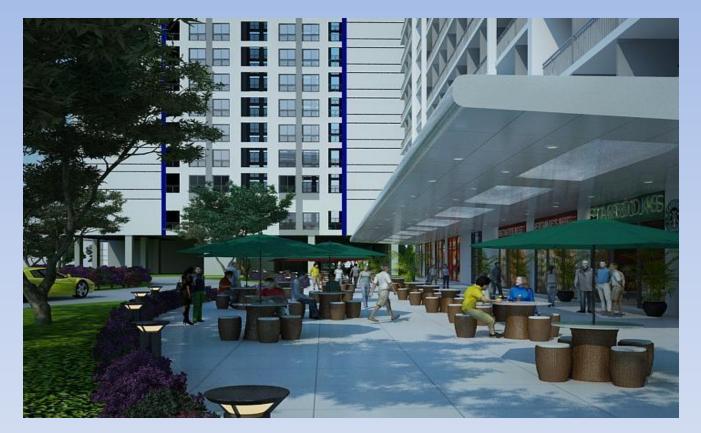

|
| GFA (sqm)                    | : 344,357.63 m2 for 10<br>Towers and Amenities                                                                                      |
| Phase 1<br>Developme<br>nt   | 5 Towers with Total GFA<br>of 171,980 m2<br>Land Development of<br>approx. 104,207 m2,<br>including amenities                       |
| Constructi<br>on<br>Duration | : 30 months per Tower                                                                                                               |

#### SITE DEVELOPMEN

### VICINITY MAP



### **AMENITIES**



Ameníties

- Swimming Pool
- Clubhouse
- Function Rooms
- Basketball Court
- Tennís Court
- Badminton Courts
- Garden/Lawn
- Playground Area
- Recreational Area
- Jogging paths













### **COMMERCIAL AREA**





## TOWER 1



| I |               |                             |  |
|---|---------------|-----------------------------|--|
|   | GFA           | : 34,647.61sqm.             |  |
|   | NSA           |                             |  |
|   | Residential   | : 21,819.59 sqm.            |  |
|   | Parking       | : 787.50 sqm.               |  |
|   | Leasable      | : 636.98 sqm.               |  |
|   |               |                             |  |
|   | Launch Date   | : September, 2010           |  |
| Î | Construction  | : 30 months                 |  |
| l | Start         | : January, 2011             |  |
| l | End           | : July, 2013                |  |
|   | Turnover Date | : 1 <sup>st</sup> Qtr, 2014 |  |
|   |               |                             |  |
|   | No. of