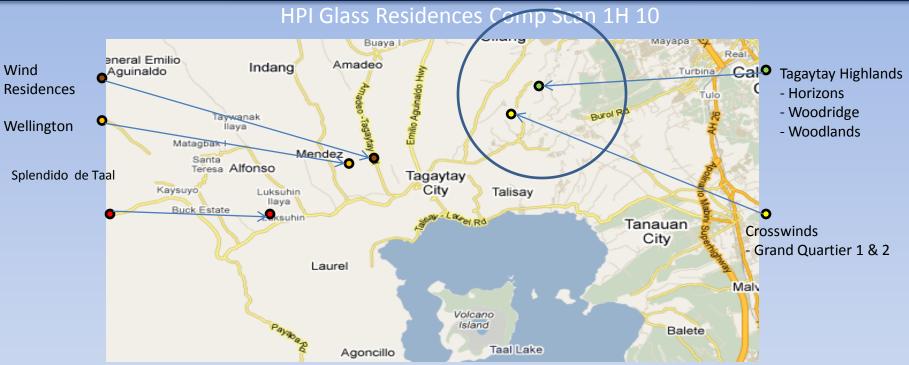

## **COMPETITIOR STUDY**

|                                       |                   |                 |                                  |        |                          | PPS (in<br>000) | TCP (in millions) |
|---------------------------------------|-------------------|-----------------|----------------------------------|--------|--------------------------|-----------------|-------------------|
| Project Name                          | Developer         | Sales<br>Launch | Total Units<br>Launch to<br>Date | % Sold | Units<br>Sold to<br>Date | Ave             | Ave               |
| Crosswinds Grand Quartier 1 & 2       | Brittany Corp.    | Jun-05          |                                  | 86%    | 120                      | 97              | 6.6               |
| Splendido Taal Towers                 | Sta. Lucia Realty | May-08          | 142                              | 72%    | 102                      | 74              | 4.7               |
| Tagaytay Highlands - Woodridge Park   | Highlands Prime   | Jan-06          | 71                               | 100%   | 70                       | 64              | 14.8              |
| Tagaytay Highlands – Woodridge Linden | Highlands Prime   | May -10         | 44                               | 23%    | 5                        | 123             | 20.5              |
| Tagaytay Midlands - The Horizon       | Highlands Prime   | Jul-05          | 108                              | 100%   | 91                       | 62              | 8.9               |
| Wellington Courtyard                  | Robinsons         | Jan-09          | 175                              | 80%    | 112                      | 68              | 2.8               |
| Wind Residences - Towers 1, 2, 3 & 4  | SMDC              | Dec-09          | 2,874                            | 85%    | 2,437                    | 100             | 3.0               |
| Kasa Luntian                          | Alveo             |                 | 343                              |        |                          | 105             | 4.2               |
| Tagaytay prime Residences             | Cityland          |                 |                                  |        |                          |                 |                   |