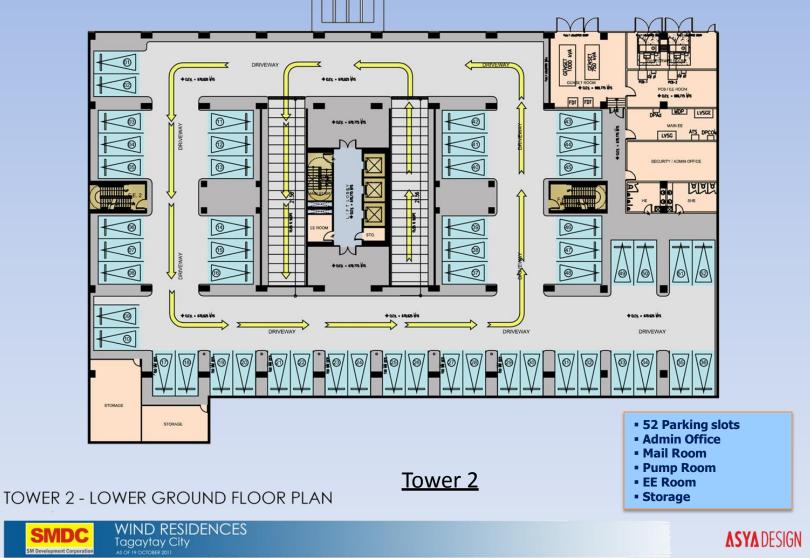

1,304.51 sqm.   |
| Launch Date   | : December, 2009  |
| Construction  | : 30 months       |
| Start         | : September, 2010 |
| End           | : March, 2013     |
| Turnover Date | : 3rd Qtr. 2013   |
|               |                   |
| No. of Units  | : 864             |
| Parking Slots | : 109             |
|               | ]                 |

| FULLY FURNISHED |           |              |
|-----------------|-----------|--------------|
| UNIT TYPE       | AVE. AREA | NO. OF UNITS |
| STUDIO          | 20.48     | 156          |
| 1 BR            | 29.31     | 702          |
| 3BR             | 95.91     | 4            |
| 4 BR            | 147.42    | 2            |

### **BASEMENT PLAN- TOWER**



TOWER 2 - BASEMENT PLAN



**ASYA** DESIGN

## LOWER GROUND FLOOR – TOWER 2





### **UPPER GROUND FLOOR – TOWER 2**



**TOWER 2** 



### UPPER GROUND PLAN

**ASYA DESIGN** 

### **TYPICAL FLOOR PLAN – TOWER 2**

velopment Corr



**ASYA** DESIGN

### **PENTHOUSE FLOOR PLAN – TOWER 2**



LEGEND: 4 BEDROOM PENTHOUSE UNIT 3 BEDROOM PENTHOUSE UNIT 3 BEDROOM PENTHOUSE UNIT

#### TOWER 2 - PENTHOUSE FLOOR PLAN





### UNIT LAY-OUT – TOWER 2





Resort Residential Unit 2 – 26.62 sqm .



Deluxe Unit 20.64 sqm .



Resort Residential Unit 1 – 31.97 sqm .

### TOWER 2- PENTHOUSE UNIT – BASIC FINISHED



3 BR Unit with Balcony - 95.91 sqm



4 BR Unit with Balcony – 147.42 sqm

### **LIST OF FURNISHINGS – TOWER 2**

### List of Furnishings for Fully-Furnished 1-BR / Studio Units

|                                                    | UNIT  | QUANTITY |