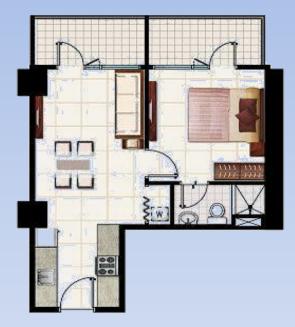

### **TOWER 1 – PENTHOUSE UNITS**

2BR Unit with Balcony -63.36 sqm.

3BR Unit with Balcony – 104.42 sqm.

3BR Unit with Balcony – 148 sqm.