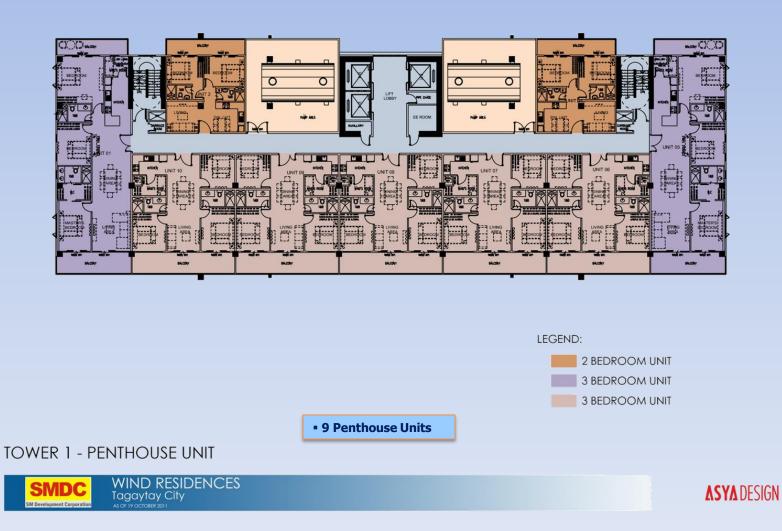

### TOWER 1 – PENTHOUSE – 24<sup>TH</sup> FLOOR

### **TOWER 1 – PENTHOUSE UNITS**

2BR Unit with Balcony -63.36 sqm.

3BR Unit with Balcony – 104.42 sqm.

3BR Unit with Balcony – 148 sqm.