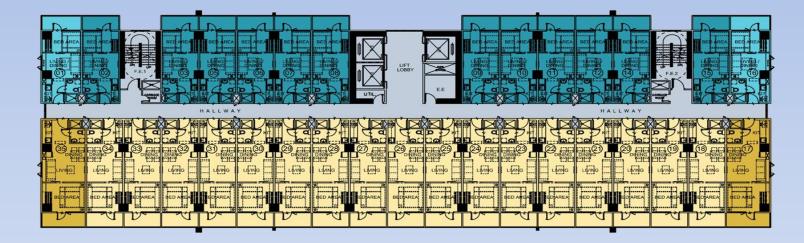

### **TOWER 1- TYPICAL FLOOR PLAN**

LEGEND:

- 14 Units Facing Amenity
- 19 Units Facing Taal

RESORT RESIDENTIAL UNIT - 1 RESORT RESIDENTIAL END UNIT - 1 RESORT RESIDENTIAL UNIT - 2 RESORT RESIDENTIAL END UNIT - 2

#### TOWER 1 - TYPICAL FLOOR PLAN

WIND RESIDENCES