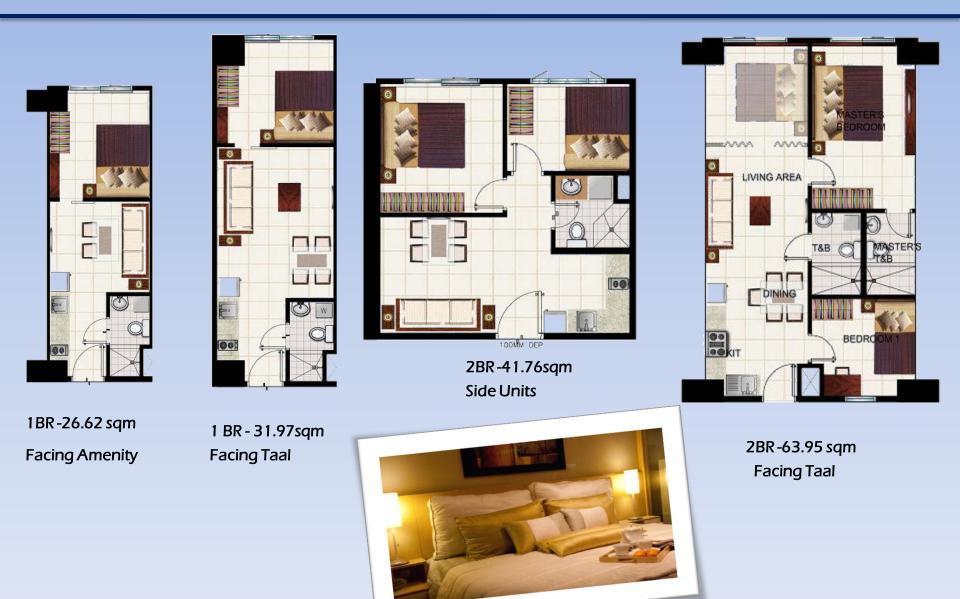

### **TOWER 1- TYPICAL FLOOR PLAN**

LEGEND:

- 14 Units Facing Amenity
- 19 Units Facing Taal

RESORT RESIDENTIAL UNIT - 1 RESORT RESIDENTIAL END UNIT - 1 RESORT RESIDENTIAL UNIT - 2 RESORT RESIDENTIAL END UNIT - 2

### **TOWER 1 – UNIT LAY-OUT**

Resort Residential Unit 1 28.19 sqm.

Resort Residential Unit 2 34.81 sqm.

### UNIT LAY-OUT – TOWER 2

Resort Residential Unit 2 – 26.62 sqm .

Deluxe Unit 20.64 sqm .

Resort Residential Unit 1 – 31.97 sqm .