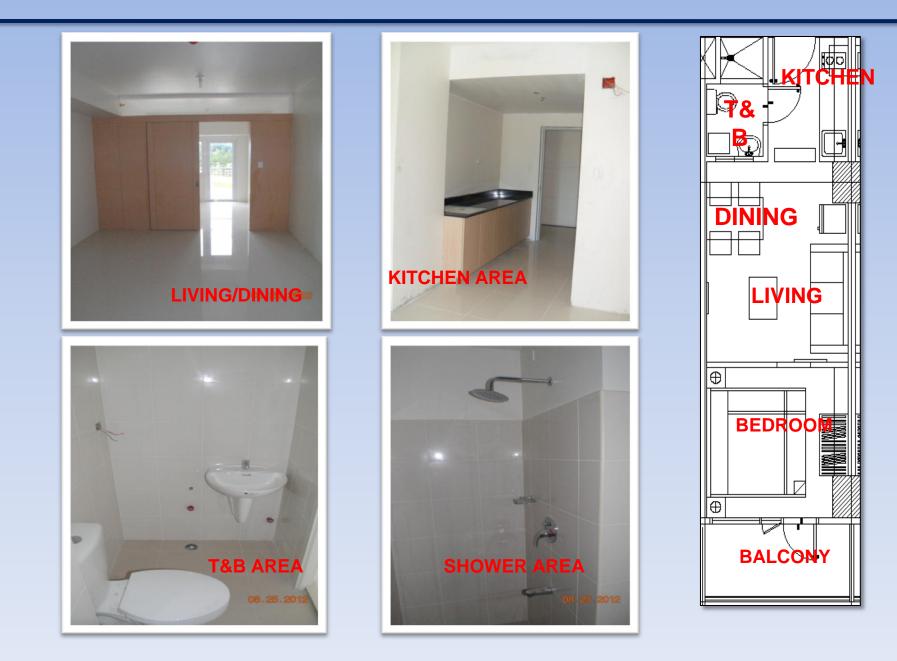

| Clear glass partition wall with sliding door.                                                                                                                                                                                                                   |
| Toilet & Bath                         | Matte Granite Tiles Floor<br>Tiles: 300 mm x 300 mm | Granite Tile Floor Tiles:<br>300mm x 300 mm | Moisture resistant<br>gypsum, board ceiling<br>painted finished. | w/ plumbing fixtures, wash basin with short<br>pedestal, single lever lavatory faucet, soap<br>holder, tissue holder                                                                                                                                            |

### BASIC RESIDENTIAL UNIT DELIVERABLES – TOWER 1



### BASIC RESIDENTIAL UNIT DELIVERABLES – TOWER 2 (EXCLUDING FURNISHINGS)







STEEL MOULDED DOOR (RESIDENTIAL MAIN ENTRY)



### **BASIC RESIDENTIAL UNIT DELIVERABLES – TOWER 1**



## **COMPETITIOR STUDY**



|                                       |                   |                 |                                  |        |                          | PPS (in<br>000) | TCP (in millions) |
|---------------------------------------|-------------------|-----------------|----------------------------------|--------|--------------------------|-----------------|-------------------|
| Project Name                          | Developer         | Sales<br>Launch | Total Units<br>Launch to<br>Date | % Sold | Units<br>Sold to<br>Date | Ave             | Ave               |
| Crosswinds Grand