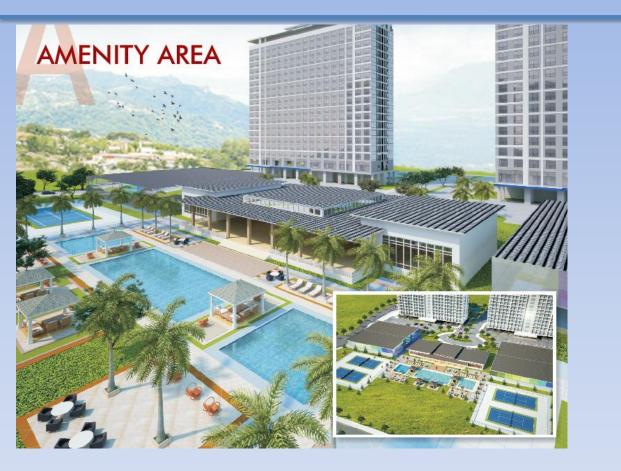

### **AMENITIES**

Ameníties

- Swimming Pool
- Clubhouse
- Function Rooms
- Basketball Court
- Tennís Court
- Badminton Courts
- Garden/Lawn
- Playground Area
- Recreational Area
- Jogging paths