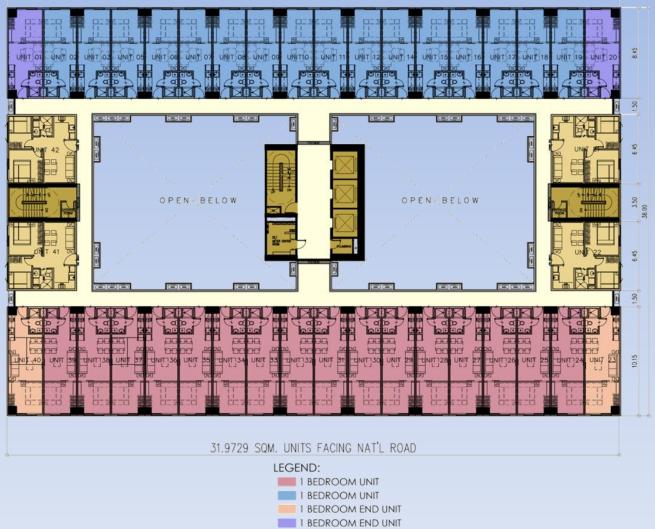

### **TOWER 1- TYPICAL FLOOR PLAN**

LEGEND:

- 14 Units Facing Amenity
- 19 Units Facing Taal

RESORT RESIDENTIAL UNIT - 1 RESORT RESIDENTIAL END UNIT - 1 RESORT RESIDENTIAL UNIT - 2 RESORT RESIDENTIAL END UNIT - 2