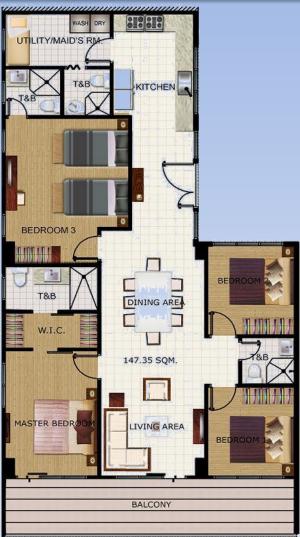

### **TOWER 1 – UNIT LAY-OUT**

Resort Residential Unit 1 28.19 sqm.

Resort Residential Unit 2 34.81 sqm.

### **TOWER 1 – PENTHOUSE UNITS**

2BR Unit with Balcony -63.36 sqm.

3BR Unit with Balcony – 104.42 sqm.

3BR Unit with Balcony – 148 sqm.

### **UNIT LAY-OUT – TOWER 3**

Resort Residential Unit 1 28.27 sqm.

Resort Residential Unit 1 Deluxe Unit 47.11 sqm.

TOWER 3