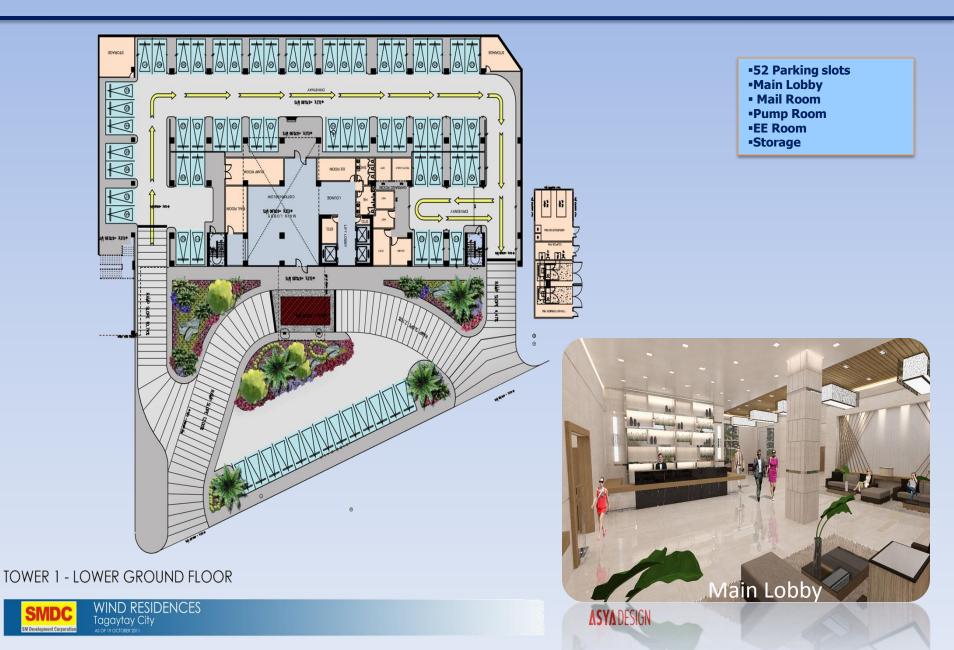

|
|   | Launch Date   | : September, 2010           |  |
| Î | Construction  | : 30 months                 |  |
| l | Start         | : January, 2011             |  |
| l | End           | : July, 2013                |  |
|   | Turnover Date | : 1 <sup>st</sup> Qtr, 2014 |  |
|   |               |                             |  |
|   | No. of Units  | : 650                       |  |
|   | Parking Slots | : 63                        |  |
|   |               |                             |  |

| BASIC FINISH |           |              |
|--------------|-----------|--------------|
| UNIT TYPE    | AVE. AREA | NO. OF UNITS |
| 1 BR         | 32.57     | 641          |
| 2BR          | 63.36     | 2            |
| 3 BR         | 116.88    | 7            |

### **LOWER GROUN FLOOR – TOWER 1**



### **TOWER 1- UPPER GROUND FLOOR**



### **TOWER 1- TYPICAL FLOOR PLAN**



LEGEND:

- 14 Units Facing Amenity
- 19 Units Facing Taal

RESORT RESIDENTIAL UNIT - 1 RESORT RESIDENTIAL END UNIT - 1 RESORT RESIDENTIAL UNIT - 2 RESORT RESIDENTIAL END UNIT - 2

#### TOWER 1 - TYPICAL FLOOR PLAN



WIND RESIDENCES



### TOWER 1 – PENTHOUSE – 24<sup>TH</sup> FLOOR



### **TOWER 1 – UNIT LAY-OUT**



Resort Residential Unit 1 28.19 sqm.



Resort Residential Unit 2 34.81 sqm.





### **TOWER 1 – PENTHOUSE UNITS**



2BR Unit with Balcony -63.36 sqm.



3BR Unit with Balcony – 104.42 sqm.

3BR Unit with Balcony – 148 sqm.

### **PROGRESS PHOTOGRAPHS – TOWER 1**



FRONT AND RIGHT-SIDE VIEW

FRONT VIEW ALONG E. AGUINALDO

## **TOWER 2**



| GFA           | : 44,906.61 sqm.  |
|---------------