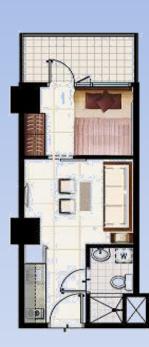

### **TOWER 1 – UNIT LAY-OUT**

Resort Residential Unit 1 28.19 sqm.

Resort Residential Unit 2 34.81 sqm.