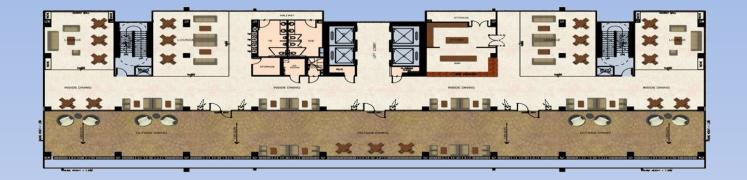

|

| BASIC FINISH |           |              |
|--------------|-----------|--------------|
| UNIT TYPE    | AVE. AREA | NO. OF UNITS |
| 1 BR         | 33.40     | 628          |
| 2BR          | 63.36     | 2            |
| 3 BR         | 192.31    | 2            |
| 4 BR         | 216.63    | 2            |

### **BASEMENT PLAN 1**



#### TOWER 3 - BASEMENT PLAN 1





### **BASEMENT PLAN-TOWER 3**



### **LOWER GROUND FLOOR – TOWER 3**



#### TOWER 3 - LOWER GROUND FLOOR PLAN



WIND RESIDENCES Tagaytay City



### **UPPER GROUND FLOOR – TOWER 3**



### **SECOND FLOOR PLAN- TOWER 3**



LEGEND:





### **TYPICAL FLOOR PLAN-TOWER 3**



• 13 Units Facing Amenity

• 19 Units Facing Taal

LEGEND:



#### TOWER 3 - TYPICAL FLOOR PLAN





### **SKYLOUNGE – TOWER 3**



#### TOWER 3 - SKYLOUNGE FLOOR PLAN



WIND RESIDENCES Tagaytay City

**ASYA** DESIGN



### **UNIT LAY-OUT – TOWER 3**



Resort Residential Unit 1 28.27 sqm.





Resort Residential Unit 1 Deluxe Unit 47.11 sqm.



TOWER 3



### **PROGRESS PHOTOGRAPHS – TOWER 3**





#### FRONT AND RIGHT-SIDE VIEW

**VIEW FROM SHOWROOM** 

## **TOWER 4**



| GFA           | : 46,641.76 sqm.                |
|---------------|---------------------------------|
| NSA           |                                 |
| Residential   | : 23,601.99sqm.                 |
| Parking       | : 1,887.50.00 sqm.              |
| Leasable      | : 2,535.17 sqm.                 |
|               |                                 |
| Launch Date   | : February, 2012                |
| Construction  | : 30 months