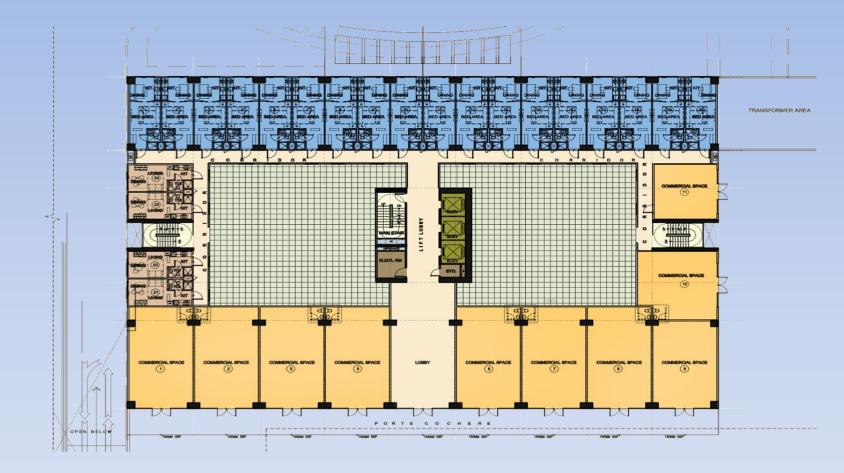

mber, 2009  |
| Construction  | : 30 months       |
| Start         | : September, 2010 |
| End           | : March, 2013     |
| Turnover Date | : 3rd Qtr. 2013   |
|               |                   |
| No. of Units  | : 864             |
| Parking Slots | : 109             |
|               | ]                 |

| FULLY FURNISHED |           |              |
|-----------------|-----------|--------------|
| UNIT TYPE       | AVE. AREA | NO. OF UNITS |
| STUDIO          | 20.48     | 156          |
| 1 BR            | 29.31     | 702          |
| 3BR             | 95.91     | 4            |
| 4 BR            | 147.42    | 2            |

### **BASEMENT PLAN- TOWER**



TOWER 2 - BASEMENT PLAN



**ASYA** DESIGN

## LOWER GROUND FLOOR – TOWER 2





### **UPPER GROUND FLOOR – TOWER 2**



**TOWER 2** 



### UPPER GROUND PLAN

**ASYA DESIGN** 

### **TYPICAL FLOOR PLAN – TOWER 2**

velopment Corr



**ASYA** DESIGN

### **PENTHOUSE FLOOR PLAN – TOWER 2**



LEGEND: 4 BEDROOM PENTHOUSE UNIT 3 BEDROOM PENTHOUSE UNIT 3 BEDROOM PENTHOUSE UNIT

#### TOWER 2 - PENTHOUSE FLOOR PLAN





### UNIT LAY-OUT – TOWER 2





Resort Residential Unit 2 – 26.62 sqm .



Deluxe Unit 20.64 sqm .



Resort Residential Unit 1 – 31.97 sqm .

### TOWER 2- PENTHOUSE UNIT – BASIC FINISHED



3 BR Unit with Balcony - 95.91 sqm



4 BR Unit with Balcony – 147.42 sqm

### **LIST OF FURNISHINGS – TOWER 2**

### List of Furnishings for Fully-Furnished 1-BR / Studio Units

|                                                    | UNIT  | QUANTITY |