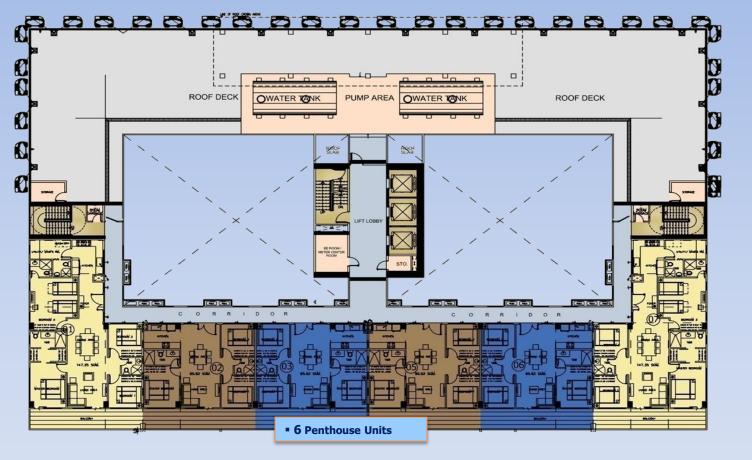

### **PENTHOUSE FLOOR PLAN – TOWER 2**

LEGEND: 4 BEDROOM PENTHOUSE UNIT 3 BEDROOM PENTHOUSE UNIT 3 BEDROOM PENTHOUSE UNIT

#### TOWER 2 - PENTHOUSE FLOOR PLAN

### TOWER 2- PENTHOUSE UNIT – BASIC FINISHED

3 BR Unit with Balcony - 95.91 sqm

4 BR Unit with Balcony – 147.42 sqm