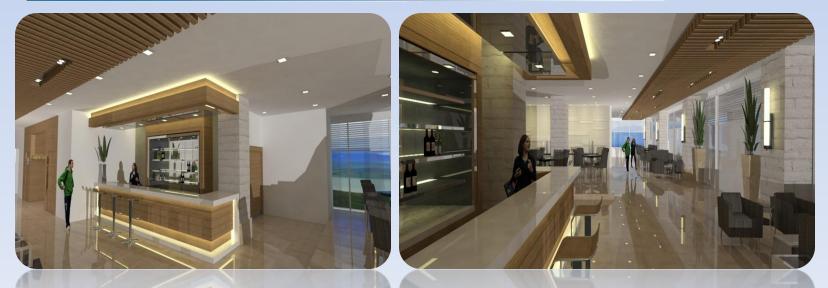

---|--------------|
| UNIT TYPE    | AVE. AREA | NO. OF UNITS |
| 1 BR         | 33.40     | 628          |
| 2BR          | 63.36     | 2            |
| 3 BR         | 192.31    | 2            |
| 4 BR         | 216.63    | 2            |

### **BASEMENT PLAN 1**



#### TOWER 3 - BASEMENT PLAN 1





### **BASEMENT PLAN-TOWER 3**



### **LOWER GROUND FLOOR – TOWER 3**



#### TOWER 3 - LOWER GROUND FLOOR PLAN



WIND RESIDENCES Tagaytay City



### **UPPER GROUND FLOOR – TOWER 3**



### **SECOND FLOOR PLAN- TOWER 3**



LEGEND:





### **TYPICAL FLOOR PLAN-TOWER 3**



• 13 Units Facing Amenity

• 19 Units Facing Taal

LEGEND:



#### TOWER 3 - TYPICAL FLOOR PLAN





### **SKYLOUNGE – TOWER 3**



#### TOWER 3 - SKYLOUNGE FLOOR PLAN



WIND RESIDENCES Tagaytay City

**ASYA** DESIGN



### **UNIT LAY-OUT – TOWER 3**



Resort Residential Unit 1 28.27 sqm.





Resort Residential Unit 1 Deluxe Unit 47.11 sqm.



TOWER 3



### **PROGRESS PHOTOGRAPHS – TOWER 3**





#### FRONT AND RIGHT-SIDE VIEW

**VIEW FROM SHOWROOM** 

## **TOWER 4**



| GFA           | : 46,641.76 sqm.                |
|---------------|---------------------------------|
| NSA           |                                 |
| Residential   | : 23,601.99sqm.                 |
| Parking       | : 1,887.50.00 sqm.              |
| Leasable      | : 2,535.17 sqm.                 |
|               |                                 |
| Launch Date   | : February, 2012                |
| Construction  | : 30 months                     |
| Start         | : 3 <sup>rd</sup> Quarter, 2012 |
| End           | :