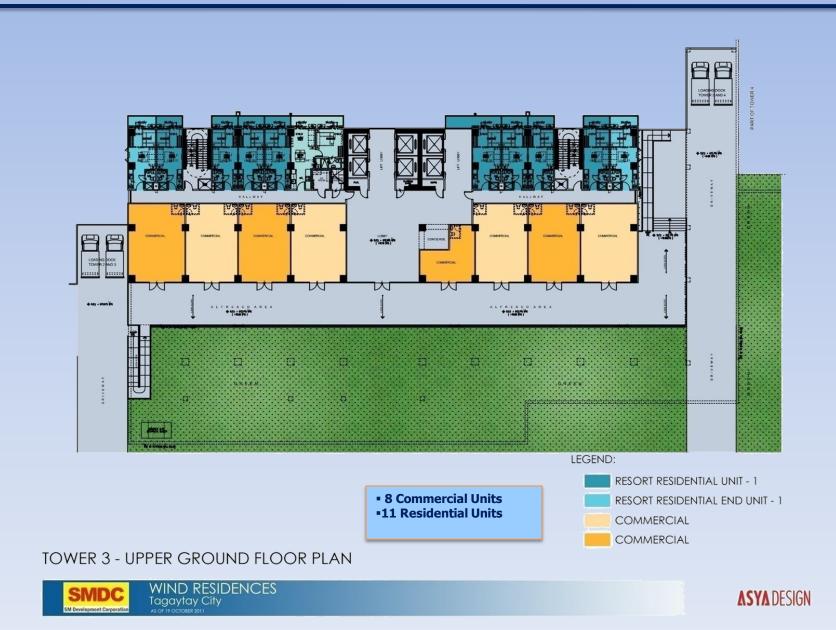

| : March, 2014               |
|   | Turnover Date | : 4 <sup>th</sup> Qtr, 2014 |
| Ι | No. of Units  | : 634                       |
|   | Parking Slots | : 132                       |
| - | _             |                             |

| BASIC FINISH |           |              |
|--------------|-----------|--------------|
| UNIT TYPE    | AVE. AREA | NO. OF UNITS |
| 1 BR         | 33.40     | 628          |
| 2BR          | 63.36     | 2            |
| 3 BR         | 192.31    | 2            |
| 4 BR         | 216.63    | 2            |

### **BASEMENT PLAN 1**



#### TOWER 3 - BASEMENT PLAN 1





### **BASEMENT PLAN-TOWER 3**



### **LOWER GROUND FLOOR – TOWER 3**



#### TOWER 3 - LOWER GROUND FLOOR PLAN



WIND RESIDENCES Tagaytay City



### **UPPER GROUND FLOOR – TOWER 3**



### **SECOND FLOOR PLAN- TOWER 3**



LEGEND:





### **TYPICAL FLOOR PLAN-TOWER 3**



• 13 Units Facing Amenity

• 19 Units Facing Taal

LEGEND:



#### TOWER 3 - TYPICAL FLOOR PLAN





### **SKYLOUNGE – TOWER 3**



#### TOWER 3 - SKYLOUNGE FLOOR PLAN



WIND RESIDENCES Tagaytay City

**ASYA** DESIGN



### **UNIT LAY-OUT – TOWER 3**



Resort Residential Unit 1 28.27 sqm.





Resort Residential Unit 1 Deluxe Unit 47.11 sqm.



TOWER 3



### **PROGRESS PHOTOGRAPHS – TOWER 3**





#### FRONT AND RIGHT-SIDE VIEW

**VIEW FROM SHOWROOM** 

## **TOWER 4**



| GFA           | : 46,641.76 sqm.                |
|---------------|---------------------------------|
| NSA           |                                 |
| Residential   | : 23,601.99sqm.                 |
| Parking       | : 1,