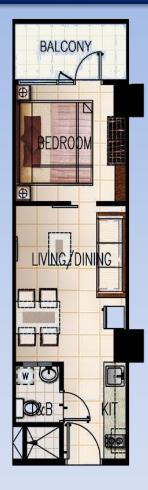

### **TOWER 1 – UNIT LAY-OUT**

Resort Residential Unit 1 28.19 sqm.

Resort Residential Unit 2 34.81 sqm.