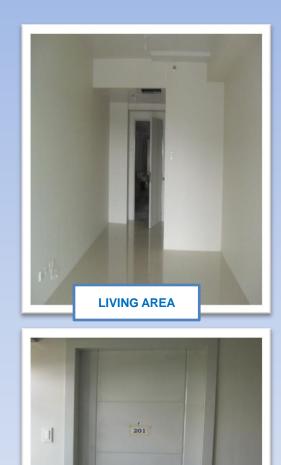

|
| Toilet & Bath                         | Matte Granite Tiles Floor<br>Tiles: 300 mm x 300 mm | Granite Tile Floor Tiles:<br>300mm x 300 mm | Moisture resistant<br>gypsum, board ceiling<br>painted finished. | w/ plumbing fixtures, wash basin with short<br>pedestal, single lever lavatory faucet, soap<br>holder, tissue holder                                                                                                                                            |

### BASIC RESIDENTIAL UNIT DELIVERABLES – TOWER 1



### BASIC RESIDENTIAL UNIT DELIVERABLES – TOWER 2 (EXCLUDING FURNISHINGS)







STEEL MOULDED DOOR (RESIDENTIAL MAIN ENTRY)



### **BASIC RESIDENTIAL UNIT DELIVERABLES – TOWER 1**



## **COMPETITIOR STUDY**



|                                       |                   |                 |                                  |        |                          | PPS (in<br>000) | TCP (in millions) |
|---------------------------------------|-------------------|-----------------|----------------------------------|--------|--------------------------|-----------------|-------------------|
| Project Name                          | Developer         | Sales<br>Launch | Total Units<br>Launch to<br>Date | % Sold | Units<br>Sold to<br>Date | Ave             | Ave               |
| Crosswinds Grand Quartier 1 & 2       | Brittany Corp.    | Jun-05          |