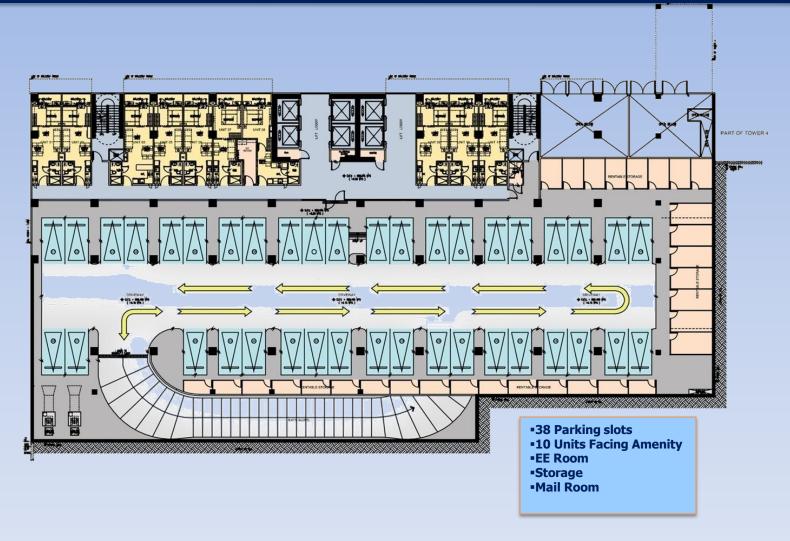

### **LOWER GROUND FLOOR – TOWER 3**

#### TOWER 3 - LOWER GROUND FLOOR PLAN

WIND RESIDENCES Tagaytay City