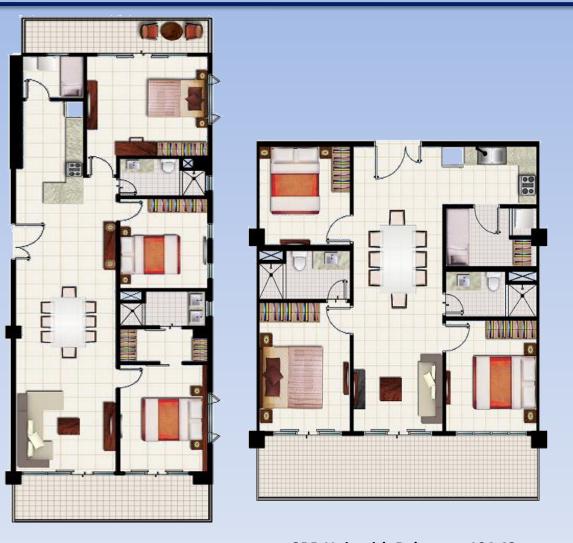

# **TYPICAL FLOOR PLAN-TOWER 4**

26.6175 SQM. UNITS FACING AMENITIES

### TOWER 4

TYPICAL FLOOR PLAN

## 22<sup>ND</sup>- 23<sup>RD</sup> FLOOR PLAN- TOWER 4

22ND -23RD FLOOR PLAN