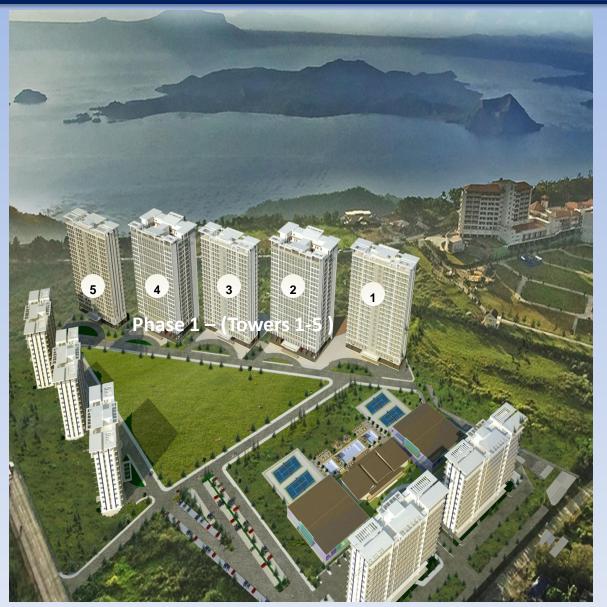

#### SITE DEVELOPMEN

## **PROJECT INFORMATION**

| Timetable<br>(tentative)     | : 1Q2010 – 2020                                                                                                                     |
|------------------------------|-------------------------------------------------------------------------------------------------------------------------------------|
| Duration                     | : 11 yrs                                                                                                                            |
| Location                     | : Along E. Aguinaldo<br>Highway. Brgy. Maharlika<br>West. Tagaytay City<br>(between Petron and<br>Robinson's Summit Ridge<br>Hotel) |
| Description                  | : 10 Towers, 20 sty each<br>(with commercial space @<br>Upper Ground Floor and<br>parking @ Lower Ground<br>Floor)                  |
| Land Area<br>(sqm)           | : 154,509 m2 (Whole<br>Master Plan)                                                                                                 |
| GFA (sqm)                    | : 344,357.63 m2 for 10<br>Towers and Amenities                                                                                      |
| Phase 1<br>Developme<br>nt   | 5 Towers with Total GFA<br>of 171,980 m2<br>Land Development of<br>approx. 104,207 m2,<br>including amenities                       |
| Constructi<br>on<br>Duration | : 30 months per Tower                                                                                                               |