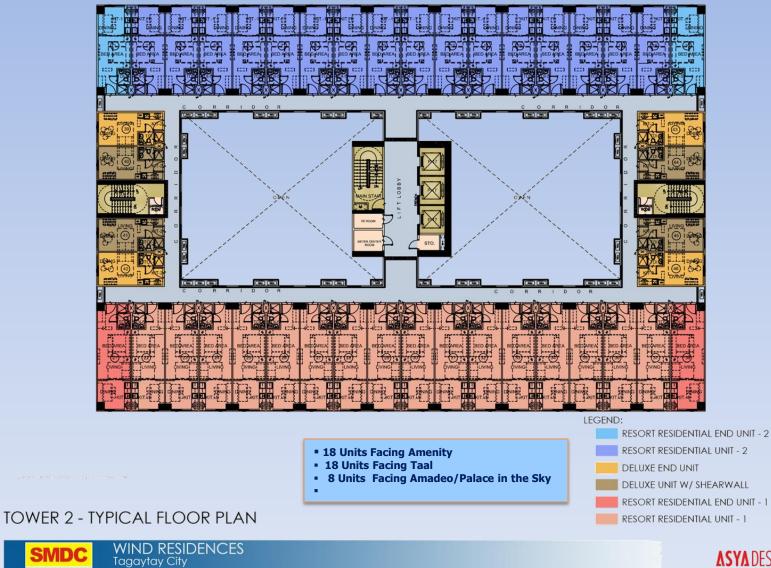

### **TYPICAL FLOOR PLAN – TOWER 2**

velopment Corr

**ASYA** DESIGN

### UNIT LAY-OUT – TOWER 2

Resort Residential Unit 2 – 26.62 sqm .

Deluxe Unit 20.64 sqm .

Resort Residential Unit 1 – 31.97 sqm .