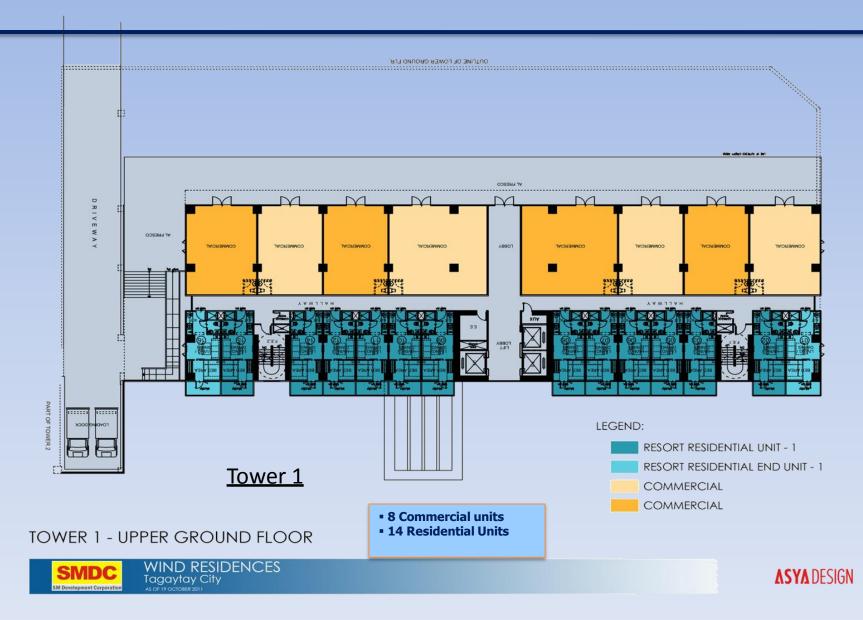

10           |  |
| Î | Construction  | : 30 months                 |  |
| l | Start         | : January, 2011             |  |
| l | End           | : July, 2013                |  |
|   | Turnover Date | : 1 <sup>st</sup> Qtr, 2014 |  |
|   |               |                             |  |
|   | No. of Units  | : 650                       |  |
|   | Parking Slots | : 63                        |  |
|   |               |                             |  |

| BASIC FINISH |           |              |
|--------------|-----------|--------------|
| UNIT TYPE    | AVE. AREA | NO. OF UNITS |
| 1 BR         | 32.57     | 641          |
| 2BR          | 63.36     | 2            |
| 3 BR         | 116.88    | 7            |

### **LOWER GROUN FLOOR – TOWER 1**



### **TOWER 1- UPPER GROUND FLOOR**



### **TOWER 1- TYPICAL FLOOR PLAN**



LEGEND:

- 14 Units Facing Amenity
- 19 Units Facing Taal

RESORT RESIDENTIAL UNIT - 1 RESORT RESIDENTIAL END UNIT - 1 RESORT RESIDENTIAL UNIT - 2 RESORT RESIDENTIAL END UNIT - 2

#### TOWER 1 - TYPICAL FLOOR PLAN



WIND RESIDENCES



### TOWER 1 – PENTHOUSE – 24<sup>TH</sup> FLOOR



### **TOWER 1 – UNIT LAY-OUT**



Resort Residential Unit 1 28.19 sqm.



Resort Residential Unit 2 34.81 sqm.





### **TOWER 1 – PENTHOUSE UNITS**



2BR Unit with Balcony -63.36 sqm.



3BR Unit with Balcony – 104.42 sqm.

3BR Unit with Balcony – 148 sqm.

### **PROGRESS PHOTOGRAPHS – TOWER 1**



FRONT AND RIGHT-SIDE VIEW

FRONT VIEW ALONG E. AGUINALDO

## **TOWER 2**



| GFA           | : 44,906.61 sqm.  |
|---------------|-------------------|
| NSA           |