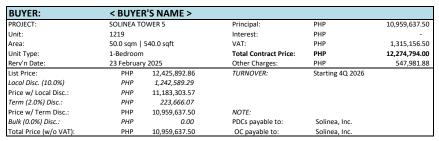

| PROMO DEFERRED (W/ BALANCE): 10% / 15% over 42 mos. / Balance  Valid only if reserved from February 17 to 28, 2025, and booked within 30 days. |                        |                      |                        |               |                |
|------------------------------------------------------------------------------------------------------------------------------------------------|------------------------|----------------------|------------------------|---------------|----------------|
| MONTH                                                                                                                                          | PRINCIPAL + INT.       | VAT                  | TOTAL w/VAT            | OTHER CHARGES | REMARKS        |
| Feb-25