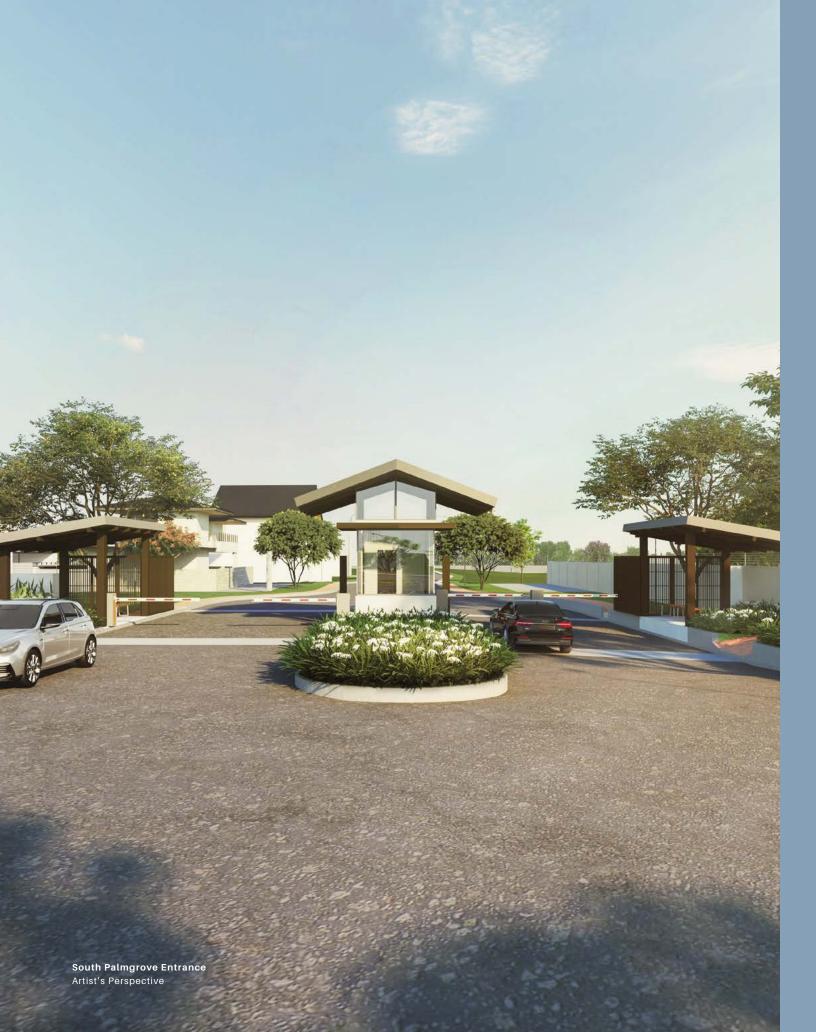

### Reset your rhythm.

South Palmgrove is Alveo Land's first residential address in Lipa, Batangas, and Ayala Land's first premium development in the area. The 58.9-hectare residential subdivision is composed of 1,100 lots and offers 2-hectares of amenities and open spaces where landscapes of symmetry and balance surround.