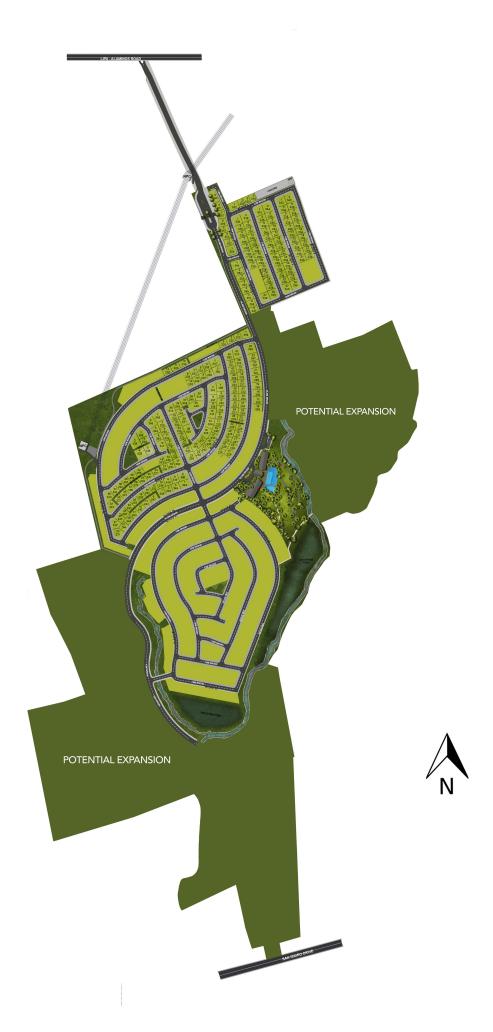

### Reset your rhythm.

South Palmgrove is Alveo Land's first residential address in Lipa, Batangas, and Ayala Land's first premium development in the area. The 58.9-hectare residential subdivision is composed of 1,100 lots and offers 2-hectares of amenities and open spaces where landscapes of symmetry and balance surround.