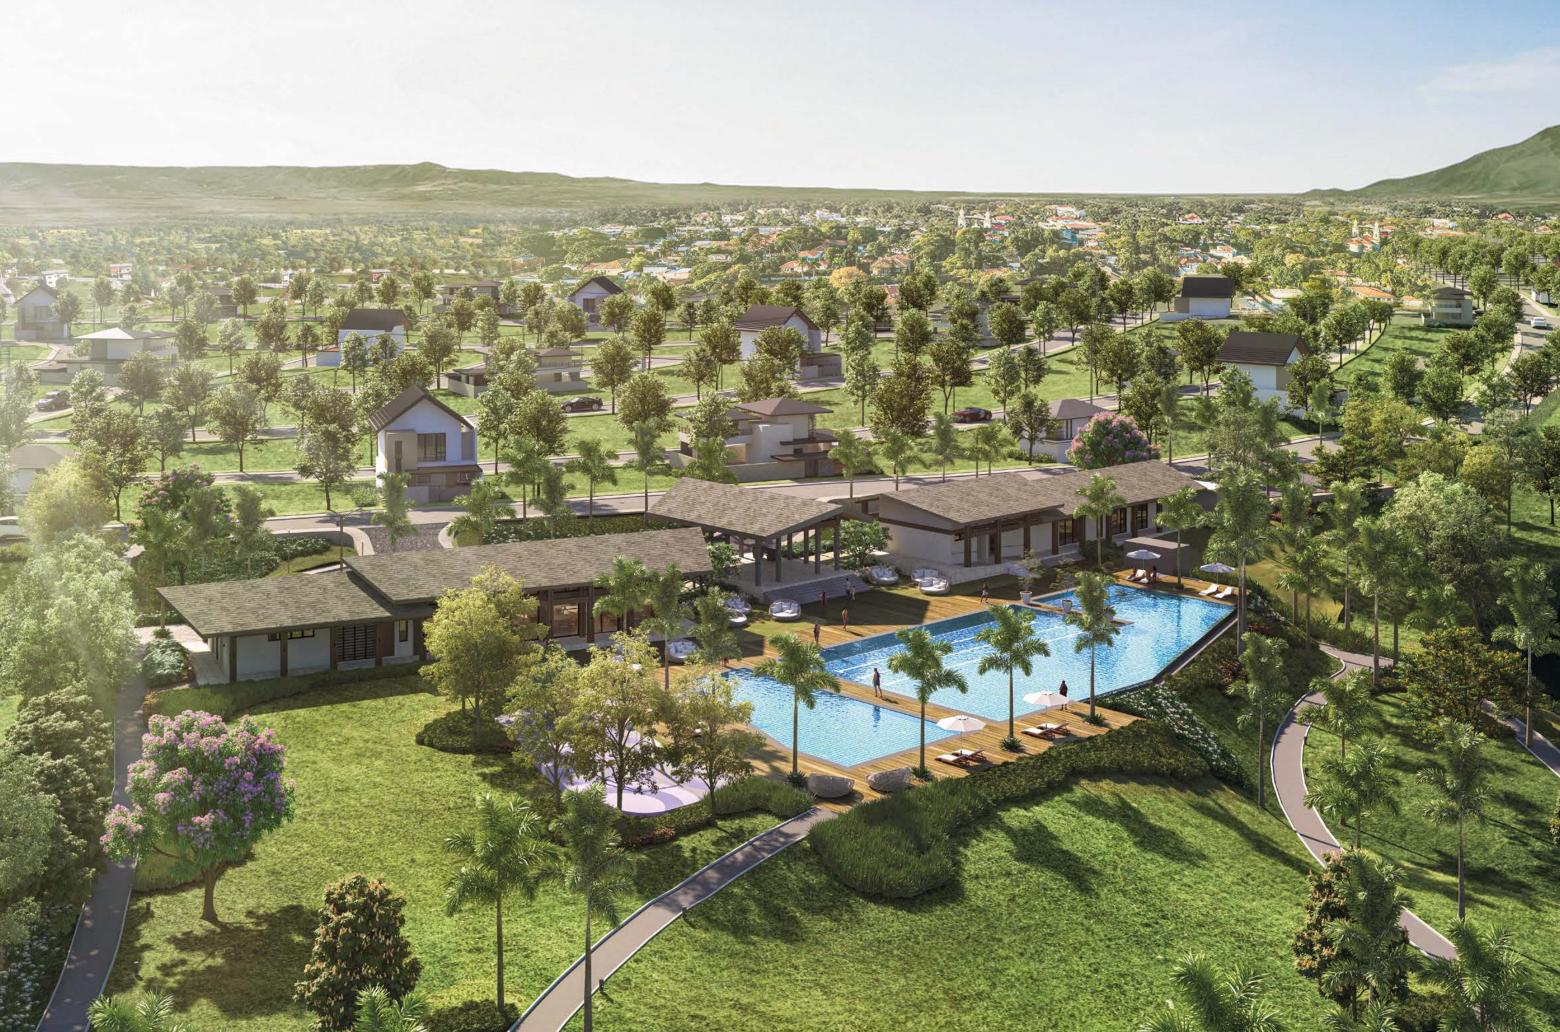

### Reset your rhythm.

South Palmgrove is Alveo Land's first residential address in Lipa, Batangas, and Ayala Land's first premium development in the area. The 58.9-hectare residential subdivision is composed of 1,100 lots and offers 2-hectares of amenities and open spaces where landscapes of symmetry and balance surround.

### **SOCIALS ZONE**

Clubhouse Function Rooms Picnic Area

South Palmgrove is landscaped to make the most out the naturally cool climate.

Scatterings of mature trees, colorful blossoms and swaying long grasses add a variety of hues and textures to the environment.