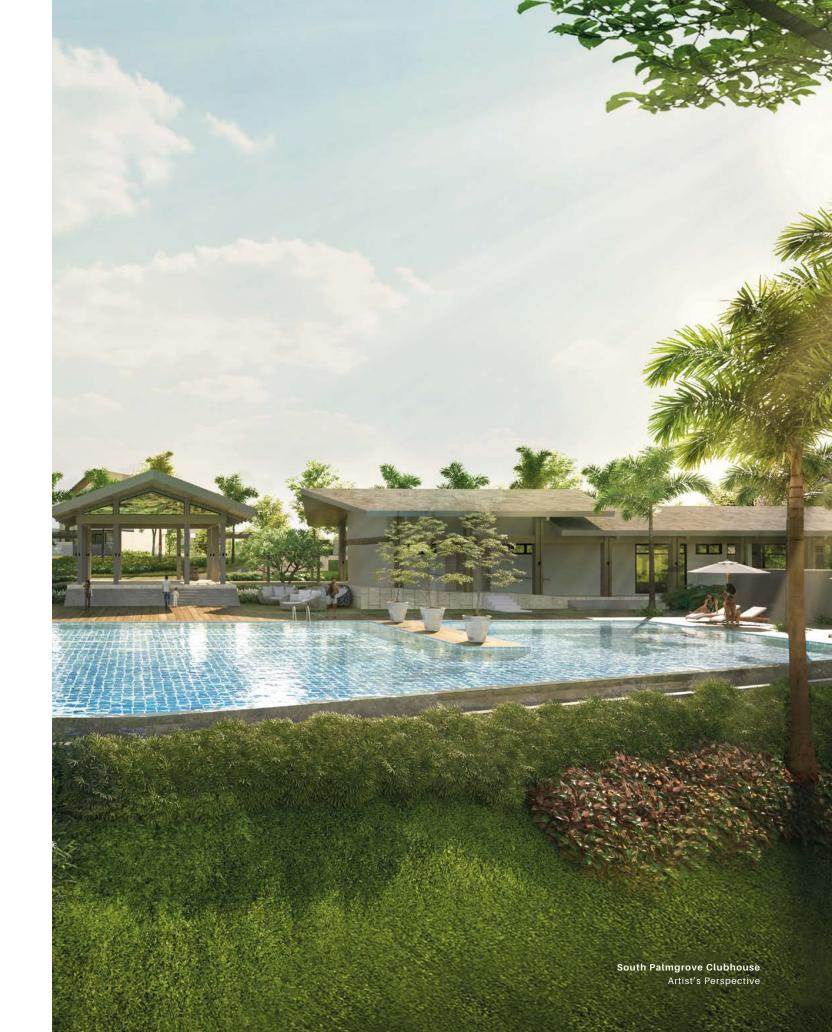

South Palmgrove Clubhous Artist's Perspective

### **SOCIALS ZONE**

Clubhouse Function Rooms Picnic Area

South Palmgrove is landscaped to make the most out the naturally cool climate.

Scatterings of mature trees, colorful blossoms and swaying long grasses add a variety of hues and textures to the environment.