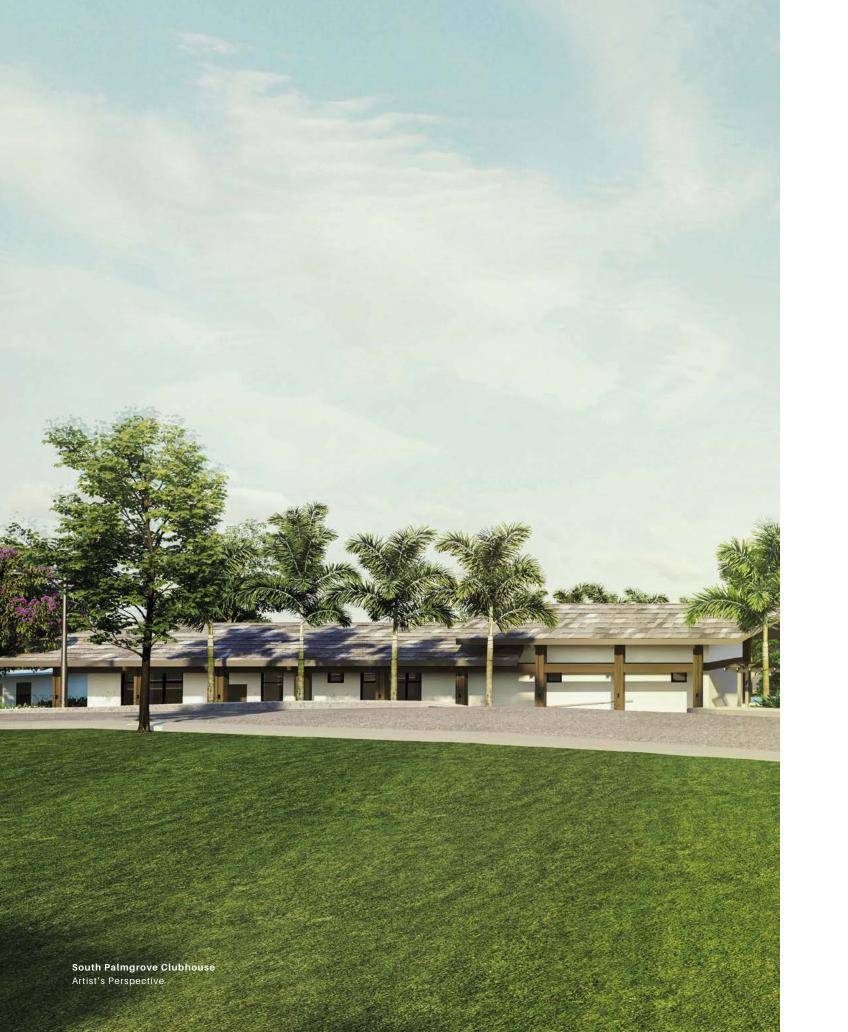

South Palmgrove Clubhous Artist's Perspective

### Reset your rhythm.

South Palmgrove is Alveo Land's first residential address in Lipa, Batangas, and Ayala Land's first premium development in the area. The 58.9-hectare residential subdivision is composed of 1,100 lots and offers 2-hectares of amenities and open spaces where landscapes of symmetry and balance surround.