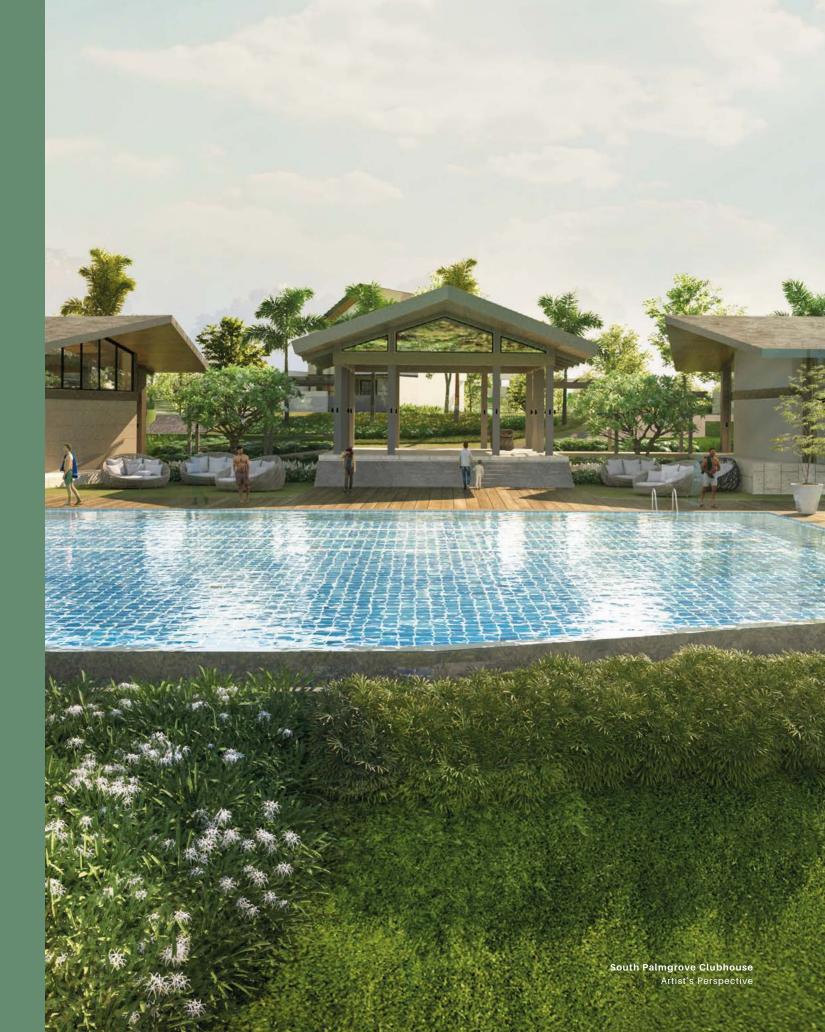

South Palmgrove Clubhous Artist's Perspective

### Stay all day long.

Family games or kicking football, there's a variety of places to suit your interests. Sit and relax or eat and entertain, in both shade and sun. Find the perfect spot for you.

### **SOCIALS ZONE**

Clubhouse Function Rooms Picnic Area

South Palmgrove is landscaped to make the most out the naturally cool climate.

Scatterings of mature trees, colorful blossoms and swaying long grasses add a variety of hues and textures to the environment.