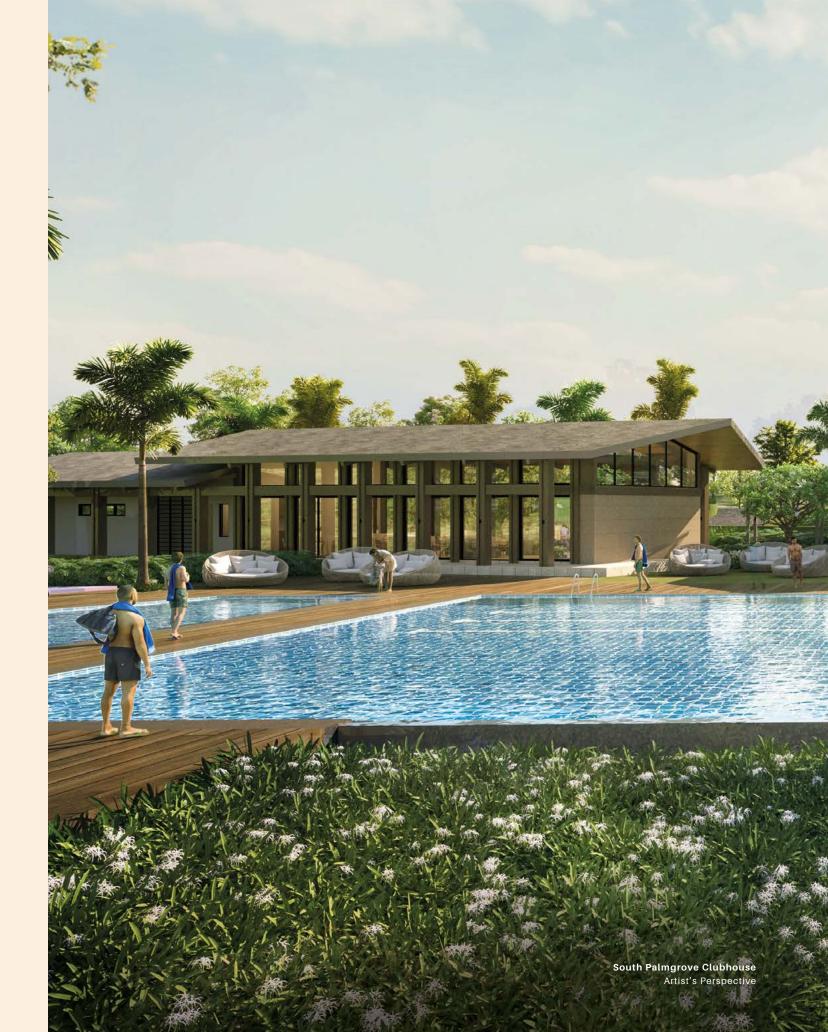

South Palmgrove Clubhous Artist's Perspective

### Stay all day long.

Family games or kicking football, there's a variety of places to suit your interests. Sit and relax or eat and entertain, in both shade and sun. Find the perfect spot for you.

### **SOCIALS ZONE**

Clubhouse Function Rooms Picnic Area

South Palmgrove is landscaped to make the most out the naturally cool climate.

Scatterings of mature trees, colorful blossoms and swaying long grasses add a variety of hues and textures to the environment.