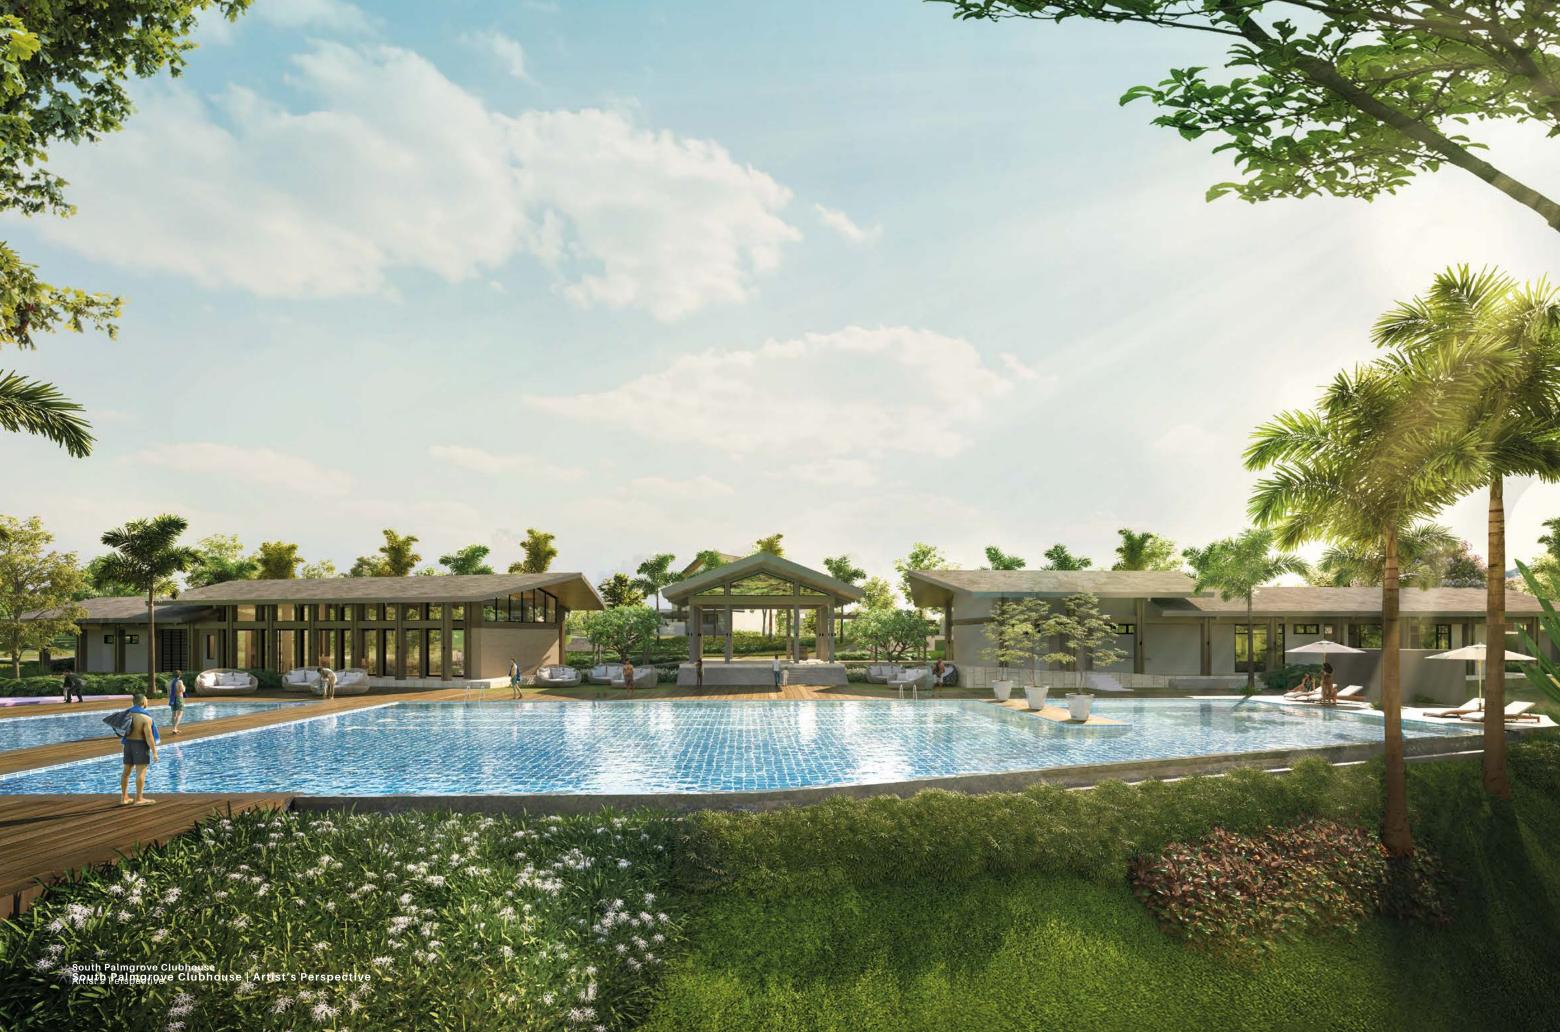

South Palmgrove Clubhous Artist's Perspective

### **SOCIALS ZONE**

Clubhouse Function Rooms Picnic Area

South Palmgrove is landscaped to make the most out the naturally cool climate.

Scatterings of mature trees, colorful blossoms and swaying long grasses add a variety of hues and textures to the environment.