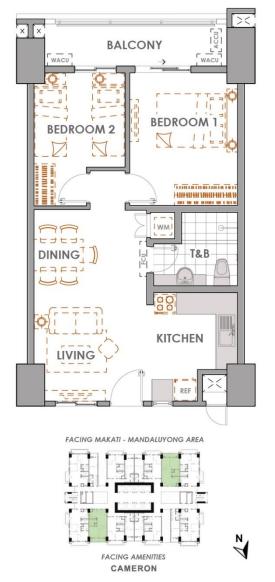

#### EFFECTIVE JULY 2019

| $\bigcirc$          | <b>DMCI HOMES</b>          |
|---------------------|----------------------------|
| $\langle T \rangle$ | Feels real good to be home |

| UNIT TYPE  | 2 BR B     |
|------------|------------|
| LOCATION   | Inner Unit |
| UNIT AREA  | 58.0 sqm   |
| GROSS AREA | 66.0 sqm   |

## 2-BEDROOM B INNER UNIT

#### **AREA ALLOCATION**

| LIVING & DINING | 20.35 sqm |
|-----------------|-----------|
| KITCHEN         | 8.60      |
| BEDROOM 1       | 13.15     |
| BEDROOM 2       | 9.90      |
| TOILET & BATH   | 6.00      |
| BALCONY         | 8.00      |