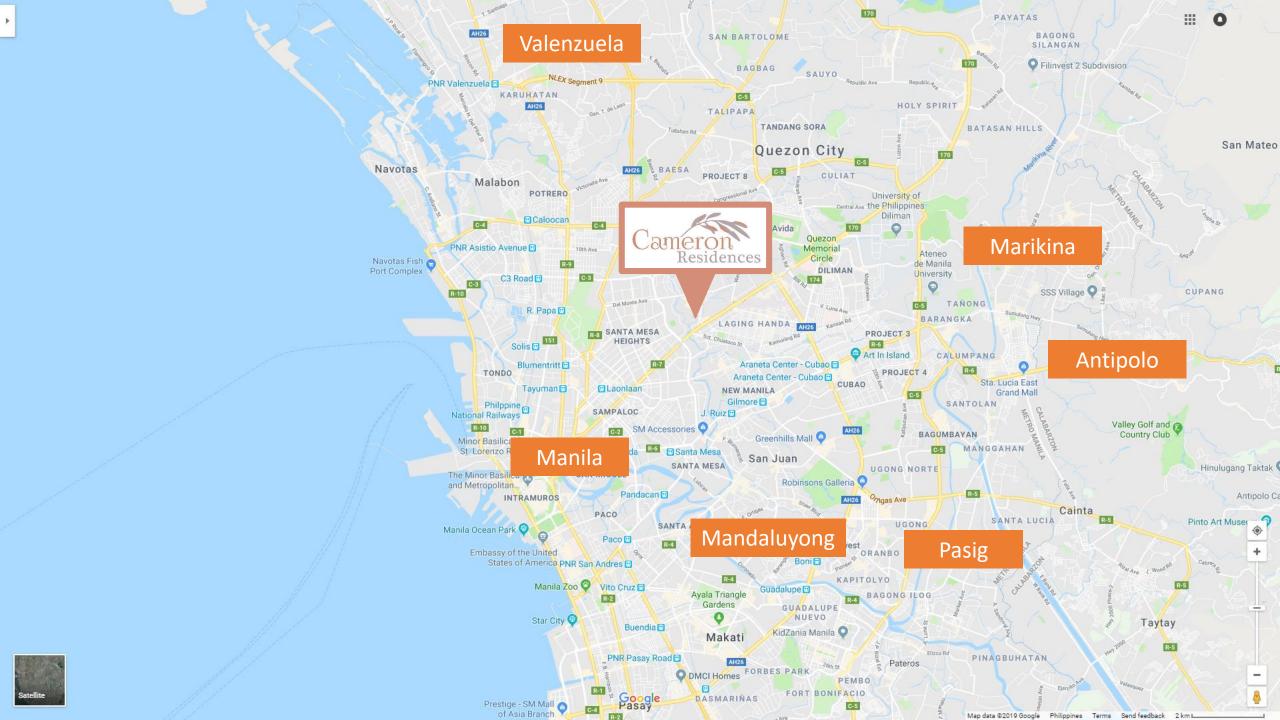

Project Brief 2019

🛄 DMCI HOMES

| Landmark                                | Distance<br>(km)                                                                                                                                                                                                                                                                             | ETA<br>(mins)                                                                                                                                                                                                                                                                                                                                  |
|-----------------------------------------|----------------------------------------------------------------------------------------------------------------------------------------------------------------------------------------------------------------------------------------------------------------------------------------------|------------------------------------------------------------------------------------------------------------------------------------------------------------------------------------------------------------------------------------------------------------------------------------------------------------------------------------------------|
| Fisher Mall                             | 550 m                                                                                                                                                                                                                                                                                        | 2                                                                                                                                                                                                                                                                                                                                              |
| TriNoMa                                 | 3.9                                                                                                                                                                                                                                                                                          | 13                                                                                                                                                                                                                                                                                                                                             |
| SM North Edsa                           | 4.1                                                                                                                                                                                                                                                                                          | 15                                                                                                                                                                                                                                                                                                                                             |
| Eton Centris                            | 5                                                                                                                                                                                                                                                                                            | 15                                                                                                                                                                                                                                                                                                                                             |
| Trinity University of Asia              | 3.2                                                                                                                                                                                                                                                                                          | 12                                                                                                                                                                                                                                                                                                                                             |
| St. Theresa's College                   | 3.4                                                                                                                                                                                                                                                                                          | 8                                                                                                                                                                                                                                                                                                                                              |
| University of Santo Tomas               | 4.6                                                                                                                                                                                                                                                                                          | 13                                                                                                                                                                                                                                                                                                                                             |
| University of the Philippines           | 7.3                                                                                                                                                                                                                                                                                          | 18                                                                                                                                                                                                                                                                                                                                             |
| Capitol Medical Center                  | 1.5                                                                                                                                                                                                                                                                                          | 6                                                                                                                                                                                                                                                                                                                                              |
| St. Luke's Medical Center - Quezon City | 3                                                                                                                                                                                                                                                                                            | 12                                                                                                                                                                                                                                                                                                                                             |
| Providence Hospital                     | 3.2                                                                                                                                                                                                                                                                                          | 10                                                                                                                                                                                                                                                                                                                                             |
| Timog Ave.                              | 3.1                                                                                                                                                                                                                                                                                          | 13                                                                                                                                                                                                                                                                                                                                             |
| Quezon Memorial Circle                  | 7                                                                                                                                                                                                                                                                                            | 18                                                                                                                                                                                                                                                                                                                                             |
| Roosevelt LRT Line 1 Station            | 3.4                                                                                                                                                                                                                                                                                          | 11                                                                                                                                                                                                                                                                                                                                             |
| Quezon Avenue MRT Station               | 3.6                                                                                                                                                                                                                                                                                          | 11                                                                                                                                                                                                                                                                                                                                             |
|                                         | Fisher MallTriNoMaSM North EdsaEton CentrisTrinity University of AsiaSt. Theresa's CollegeUniversity of Santo TomasUniversity of the PhilippinesCapitol Medical CenterSt. Luke's Medical Center - Quezon CityProvidence HospitalTimog Ave.Quezon Memorial CircleRoosevelt LRT Line 1 Station | Landmark(km)Fisher Mall550 mTriNoMa3.9SM North Edsa4.1Eton Centris5Trinity University of Asia3.2St. Theresa's College3.4University of Santo Tomas4.6University of the Philippines7.3Capitol Medical Center1.5St. Luke's Medical Center - Quezon City3Providence Hospital3.2Timog Ave.3.1Quezon Memorial Circle7Roosevelt LRT Line 1 Station3.4 |