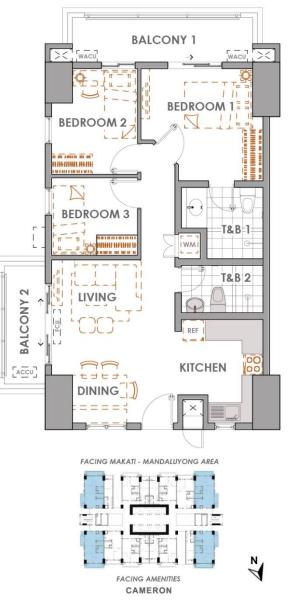

#### FACING MAKATI - MANDALUYONG AREA

N

#### **4-BEDROOM TANDEM UNIT**

#### **AREA ALLOCATION**

| LIVING & DINING | 35.80 sqm |
|-----------------|-----------|
| KITCHEN         | 6.30      |
| BEDROOM 1       | 23.70     |
| BEDROOM 2       | 7.70      |
| BEDROOM 3       | 9.70      |
| BEDROOM 4       | 8.80      |
| TOILET & BATH 1 | 6.00      |
| TOILET & BATH 2 | 6.00      |
| BALCONY 1       | 8.00      |
| BALCONY 2       | 7.00      |
|                 |           |