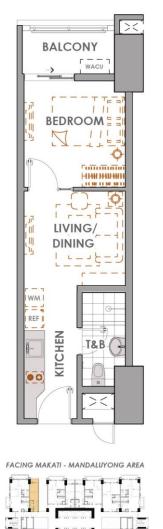

#### 2nd, 12th, 23rd, 33rd & 43rd Floor Level Plan

- Plans reflected as visuals are not to scale.
  Actual configurations and features may vary per unit.
  Please check the specifications of the particular unit
- you are interested on purchasing with your seller.

EFFECTIVE JULY 2019

| UNIT TYPE  | 1 BR A     |
|------------|------------|
| LOCATION   | Inner Unit |
| UNIT AREA  | 26.0 sqm   |
| GROSS AREA | 30.0 sqm   |

FACING MAKATI - MANDALUYONG AREA

NV

#### **AREA ALLOCATION**

| LIVING & DINING | 6.70 sqm |
|-----------------|----------|
| KITCHEN         | 7.35     |
| BEDROOM         | 8.05     |
| TOILET & BATH   | 3.90     |
| BALCONY         | 4.00     |
|                 |          |

#### APPROX. GROSS FLOOR AREA: 30.00 sqm

• DIMENSIONS AND AREAS MAY VARY BASED ON ACTUAL SITE CONDITION.

• FURNITURE AND APPLIANCES ARE NOT INCLUDED.

• KEY PLAN IS BASED ON TYPICAL FLOOR

| $\bigcirc$               | <b>DMCI HOMES</b>          |
|--------------------------|----------------------------|
| $\langle \nabla \rangle$ | Feels real good to be home |