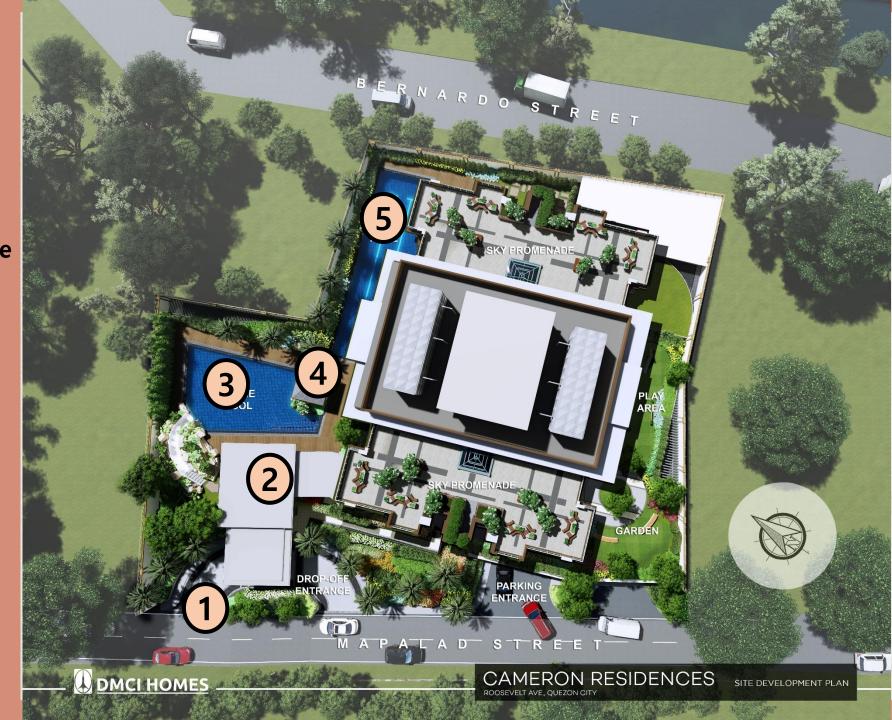

Drop-off Area

Covered Walkway

Kiddie Pool w/ Rock Slide

Gazebo 4)

**5** Lap and Leisure Pools

-

LAP POOL

ROOSEVELT AVE., QUEZON CITY

DMCI HOMES

LAP POOL

**1)** Drop-off Area

Covered Walkway

Kiddie Pool w/ Rock Slide

Gazebo

**5** Lap and Leisure Pools

Children's Play Area

Covered Walkway

Kiddie Pool w/ Rock Slide

Gazebo

**(5)** Lap and Leisure Pools

Kids' Play Area

Garden Area

**Entrance to Basement** Parking