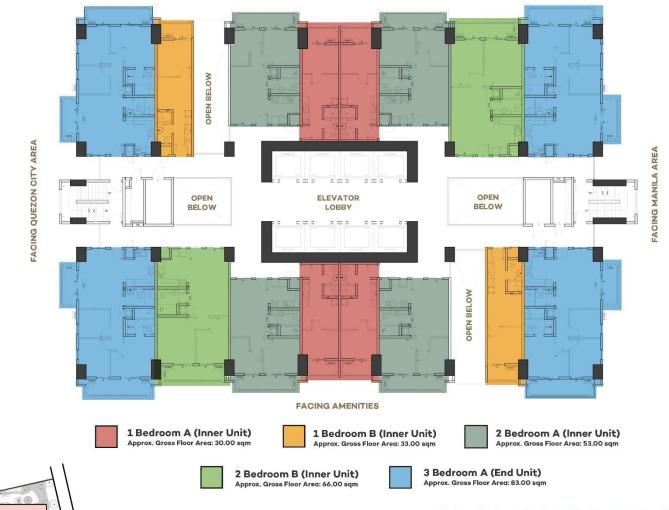

## units per floor

Note: Standard policy regarding request for tandem shall apply.

#### 2nd, 12th, 23rd, 33rd & 43rd Floor Level Plan

- Plans reflected as visuals are not to scale.
  Actual configurations and features may vary per unit.
  Please check the specifications of the particular unit
- you are interested on purchasing with your seller.