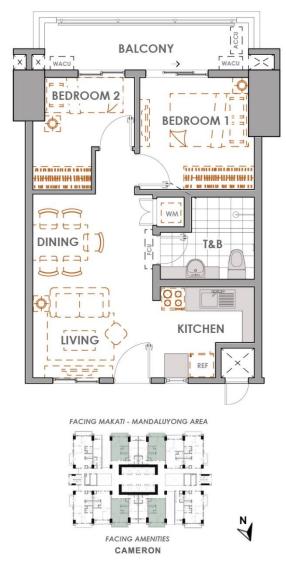

#### 3rd-4th, 14th-15th, 24th-25th, 34th-35th & 44th-45th Floor Level Plan

- Plans reflected as visuals are not to scale.
- Actual configurations and features may vary per unit.
- Please check the specifications of the particular unit
- you are interested on purchasing with your seller.

FACING AMENITIES

N

**EFFECTIVE JULY 2019** 

| UNIT TYPE  | 2 BR A     |
|------------|------------|
| LOCATION   | Inner Unit |
| UNIT AREA  | 46.0 sqm   |
| GROSS AREA | 53.0 sqm   |

## 2-BEDROOM A INNER UNIT

#### **AREA ALLOCATION**

| LIVING & DINING | 16.85 sqm |
|-----------------|-----------|
| KITCHEN         | 6.10      |
| BEDROOM 1       | 9.70      |
| BEDROOM 2       | 7.35      |
| TOILET & BATH   | 6.00      |
| BALCONY         | 7.00      |