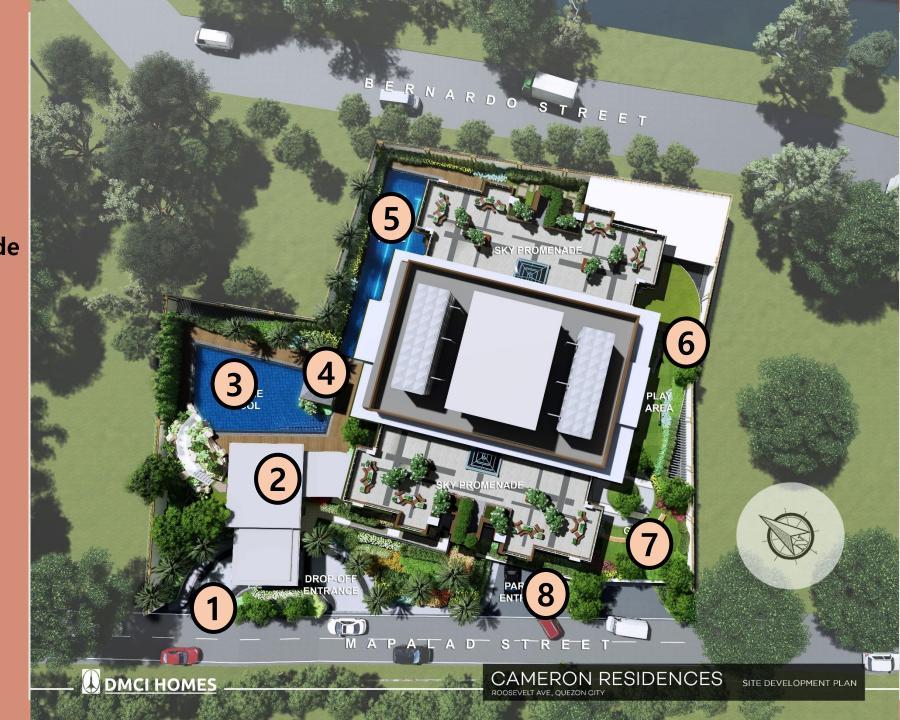

Drop-off Area

Covered Walkway

Kiddie Pool w/ Rock Slide

Gazebo 4)

**5** Lap and Leisure Pools

-

LAP POOL

ROOSEVELT AVE., QUEZON CITY

DMCI HOMES

LAP POOL

**1)** Drop-off Area

Covered Walkway

Kiddie Pool w/ Rock Slide

Gazebo

**5** Lap and Leisure Pools

Children's Play Area

Covered Walkway

Kiddie Pool w/ Rock Slide

Gazebo

**(5)** Lap and Leisure Pools

Kids' Play Area

Garden Area

**Entrance to Basement** Parking