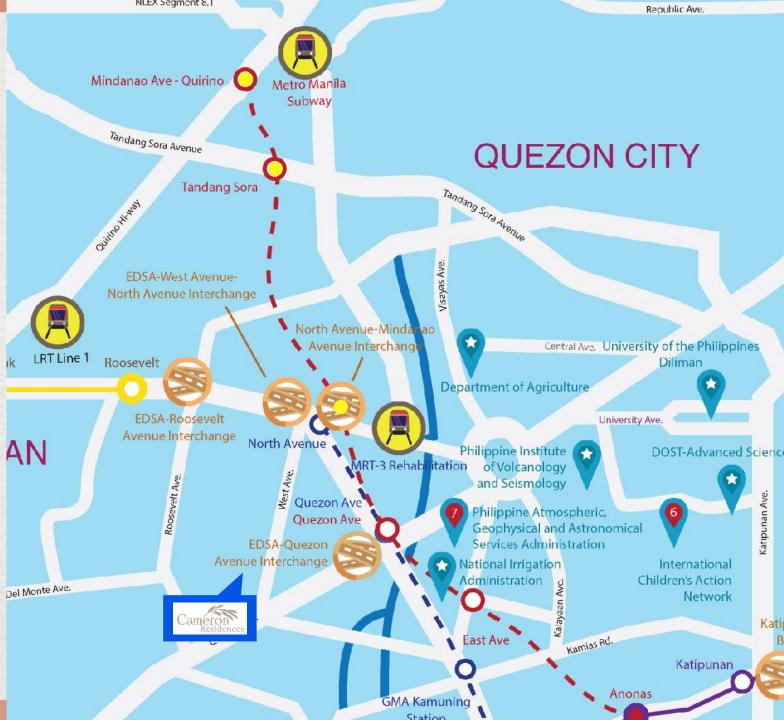

DMCI HOMES

Groundbreaking of the Metro Manila Subway

Partially operable in 2022

- Quirino Highway
- Tandang Sora
- North Avenue

Sources: DOT's Build Build Official Facebook Account, February 21, 2019 https://www.jica.go.jp/philippine/english/office/others/c8h0vm0000d3hsdw-att/brochure\_2018\_02.pdf