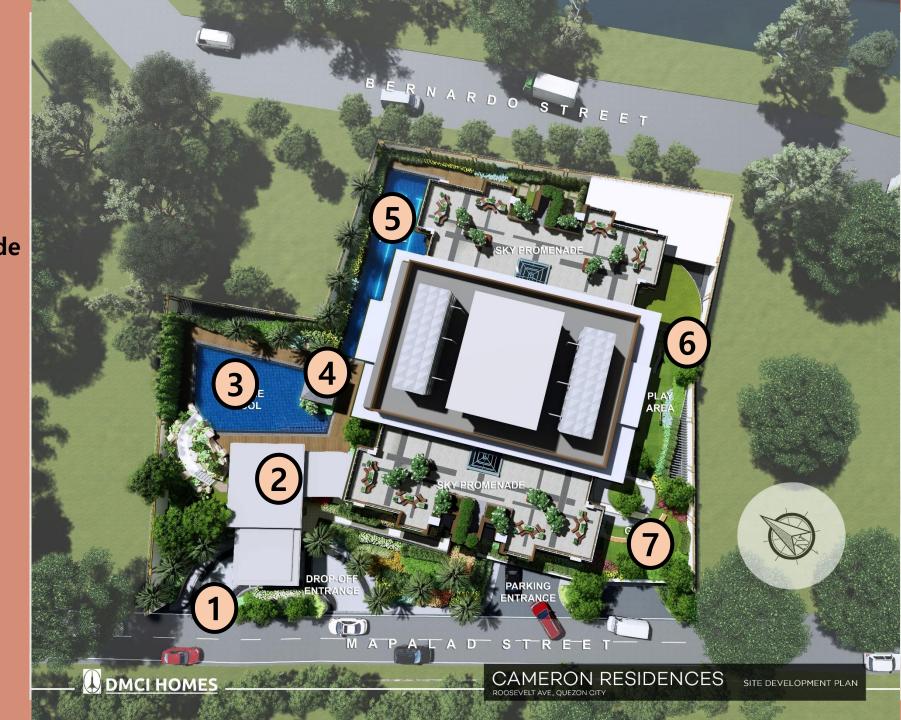

# Spacious units

Value-for-money

Key Takeaways

DMCI HOMES

1) Drop-off Area

Covered Walkway

3 Kiddie Pool

4 Gazebo

Drop-off Area

Covered Walkway

Kiddie Pool w/ Rock Slide

Gazebo 4)

**5** Lap and Leisure Pools

-

LAP POOL

ROOSEVELT AVE., QUEZON CITY

DMCI HOMES

LAP POOL

**1)** Drop-off Area

Covered Walkway

Kiddie Pool w/ Rock Slide

Gazebo

**5** Lap and Leisure Pools

Children's Play Area

Covered Walkway

Kiddie Pool w/ Rock Slide

Gazebo

**(5)** Lap and Leisure Pools

Kids' Play Area

Garden Area

**Entrance to Basement** Parking