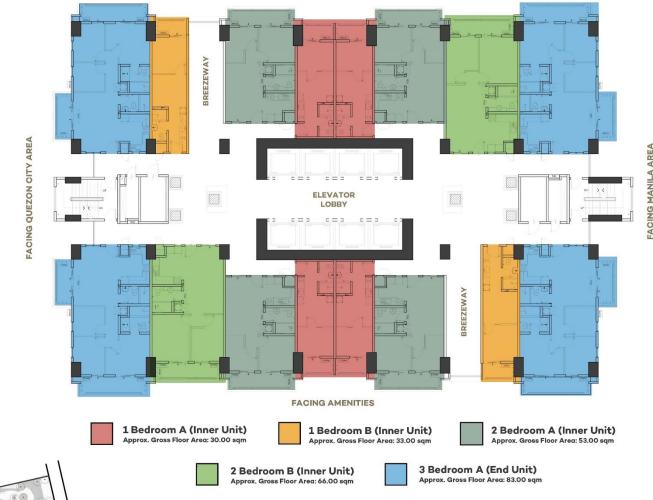

# BREEZEWAY FLOOR

## units per floor

Note: Standard policy regarding request for tandem shall apply.

#### 8th-9th, 19th-20th, 29th-30th & 39th-40th Floor Level Plan

- Plans reflected as visuals are not to scale.
- Actual configurations and features may vary per unit.
- Please check the specifications of the particular unit
- you are interested on purchasing with your seller.