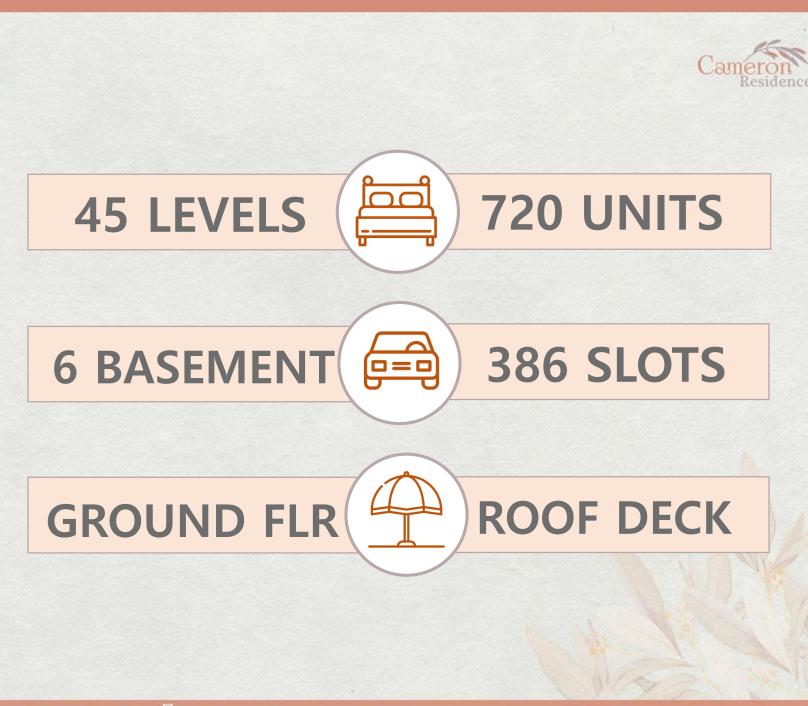

y of the Philippines7.3Capitol Medical Center1.5St. Luke's Medical Center - Quezon City3Providence Hospital3.2Timog Ave.3.1Quezon Memorial Circle7Roosevelt LRT Line 1 Station3.4 |



DMCI HOMES













Groundbreaking of the Metro Manila Subway

Partially operable in 2022

- Quirino Highway
- Tandang Sora
- North Avenue

Sources: DOT's Build Build Official Facebook Account, February 21, 2019 https://www.jica.go.jp/philippine/english/office/others/c8h0vm0000d3hsdw-att/brochure\_2018\_02.pdf





# Target Market



End-users



Upgraders

Investors

DMCI HOMES



Located at the center of the on-going and future infrastructure developments in Quezon City and nearby cities.





Better amenities and availability of open spaces



# Spacious units



Value-for-money

Key Takeaways











DMCI HOMES





1) Drop-off Area

Covered Walkway

3 Kiddie Pool

4 Gazebo



CAMERON RESIDENCES ROSEVELT AVE., QUEZON CITY

ja ,

**C** 

TANAN BURGARAN ANA TANAN ANA TANAN TAN

KIDDIE POOL



- The

DMCI HOMES

**KIDDIE POOL** 



Drop-off Area



Covered Walkway



Kiddie Pool w/ Rock Slide

Gazebo 4)



**5** Lap and Leisure Pools





-

LAP POOL



ROOSEVELT AVE., QUEZON CITY

DMCI HOMES

LAP POOL









**1)** Drop-off Area



Covered Walkway



Kiddie Pool w/ Rock Slide



Gazebo



**5** Lap and Leisure Pools



Children's Play Area

Garden Area



CAMERON RESIDENCES ROOSEVELT AVE., QUEZON CITY

ÜÜ

41

DMCI HOMES

PLAY AREA

XAX A



**1)** Drop-off Area



Covered Walkway



Kiddie Pool w/ Rock Slide



Gazebo



**(5)** Lap and Leisure Pools



Kids' Play Area



Garden Are