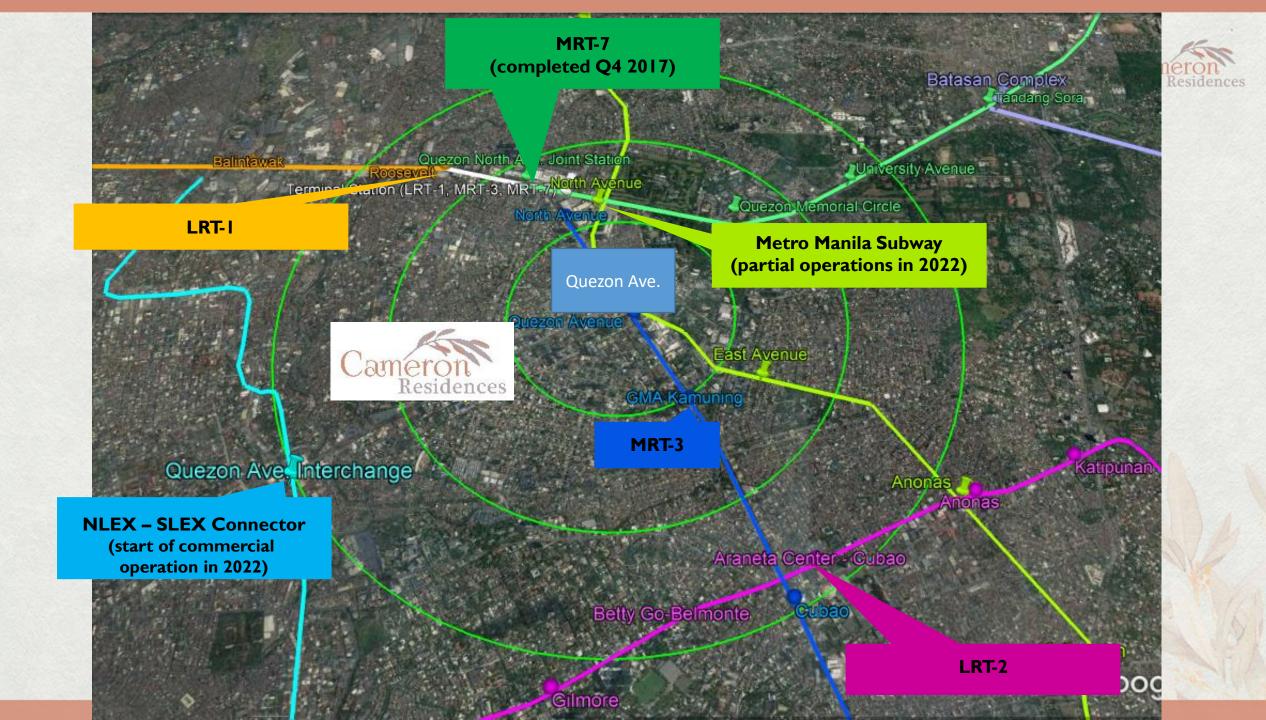

DMCI HOMES

Groundbreaking of the Metro Manila Subway

Partially operable in 2022

- Quirino Highway
- Tandang Sora
- North Avenue

Sources: DOT's Build Build Official Facebook Account, February 21, 2019 https://www.jica.go.jp/philippine/english/office/others/c8h0vm0000d3hsdw-att/brochure\_2018\_02.pdf