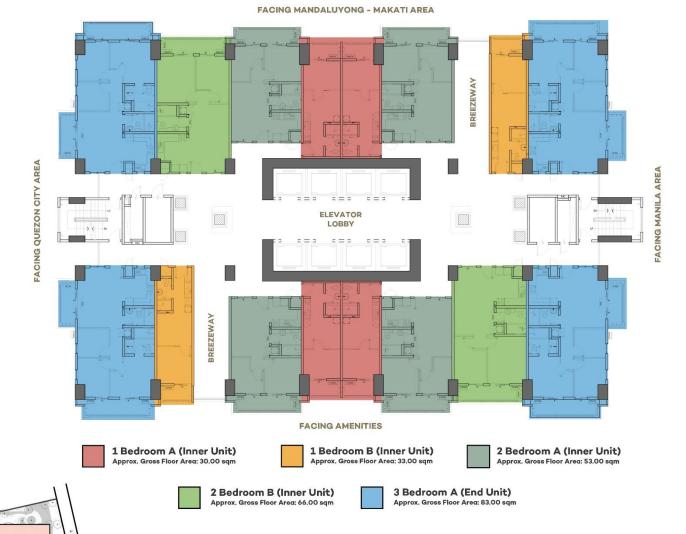

# BREEZEWAY FLOOR

## units per floor

Note: Standard policy regarding request for tandem shall apply.

FACING MANDALUYONG - MAKATI AREA

#### 3rd-4th, 14th-15th, 24th-25th, 34th-35th & 44th-45th Floor Level Plan

- Plans reflected as visuals are not to scale.
- Actual configurations and features may vary per unit.
- Please check the specifications of the particular unit
- you are interested on purchasing with your seller.

#### FACING MANDALUYONG - MAKATI AREA