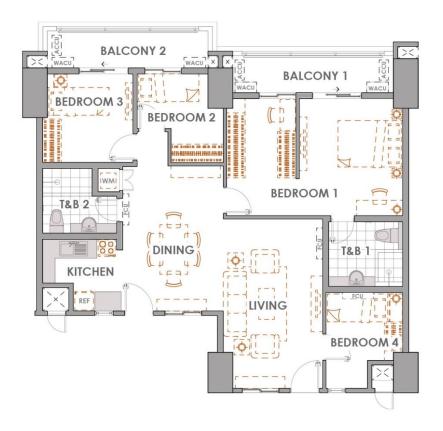

#### EFFECTIVE JULY 2019

| DMCI HOMES |
|------------|
|------------|

| UNIT TYPE  | 3 BR A     |
|------------|------------|
| LOCATION   | Inner Unit |
| UNIT AREA  | 70.0 sqm   |
| GROSS AREA | 83.0 sqm   |

## **3-BEDROOM A END UNIT**

#### **AREA ALLOCATION**

| LIVING & DINING | 23.30 sqm |
|-----------------|-----------|
| KITCHEN         | 8.60      |
| BEDROOM 1       | 12.25     |
| BEDROOM 2       | 9.25      |
| BEDROOM 3       | 6.60      |
| TOILET & BATH 1 | 5.90      |
| TOILET & BATH 2 | 4.10      |
| BALCONY 1       | 8.00      |
| BALCONY 2       | 5.00      |
|                 |           |

#### APPROX. GROSS FLOOR AREA: 83.00 sqm

• DIMENSIONS AND AREAS MAY VARY BASED ON ACTUAL SITE CONDITION.

• FURNITURE AND APPLIANCES ARE NOT INCLUDED.

• KEY PLAN IS BASED ON TYPICAL FLOOR

#### **4-BEDROOM TANDEM UNIT**

#### **AREA ALLOCATION**

| LIVING & DINING | 35.80 sqm |
|-----------------|-----------|
| KITCHEN         | 6.30      |
| BEDROOM 1       | 23.70     |
| BEDROOM 2       | 7.70      |
| BEDROOM 3       | 9.70      |
| BEDROOM 4       | 8.80      |
| TOILET & BATH 1 | 6.00      |
| TOILET & BATH 2 | 6.00      |
| BALCONY 1       | 8.00      |
| BALCONY 2       | 7.00      |
|                 |           |

#### APPROX. GROSS FLOOR AREA: 119.00 sqm

• DIMENSIONS AND AREAS MAY VARY BASED ON ACTUAL SITE CONDITION.

• FURNITURE AND APPLIANCES ARE NOT INCLUDED.

• KEY PLAN IS BASED ON TYPICAL FLOOR