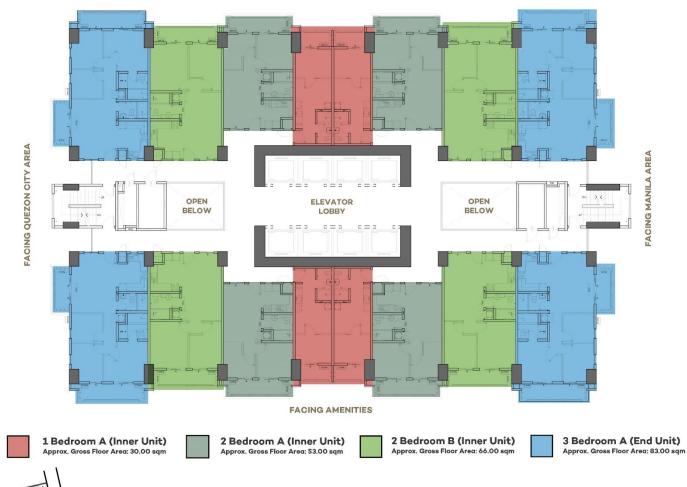

# ATRIUM FLOOR

## units per floor

Note: Standard policy regarding request for tandem shall apply.

#### 2nd, 12th, 23rd, 33rd & 43rd Floor Level Plan

- Plans reflected as visuals are not to scale.
  Actual configurations and features may vary per unit.
  Please check the specifications of the particular unit
- you are interested on purchasing with your seller.