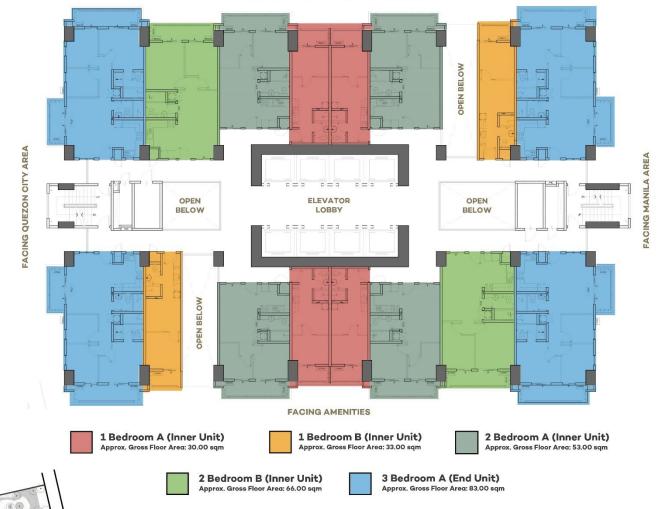

# ATRIUM FLOOR

# units per floor

Note: Standard policy regarding request for tandem shall apply.

#### 7th, 18th, 28th & 38th Floor Level Plan

- Plans reflected as visuals are not to scale.
- Actual configurations and features may vary per unit.
- Please check the specifications of the particular unit
- you are interested on purchasing with your seller.

#### FACING MANDALUYONG - MAKATI AREA