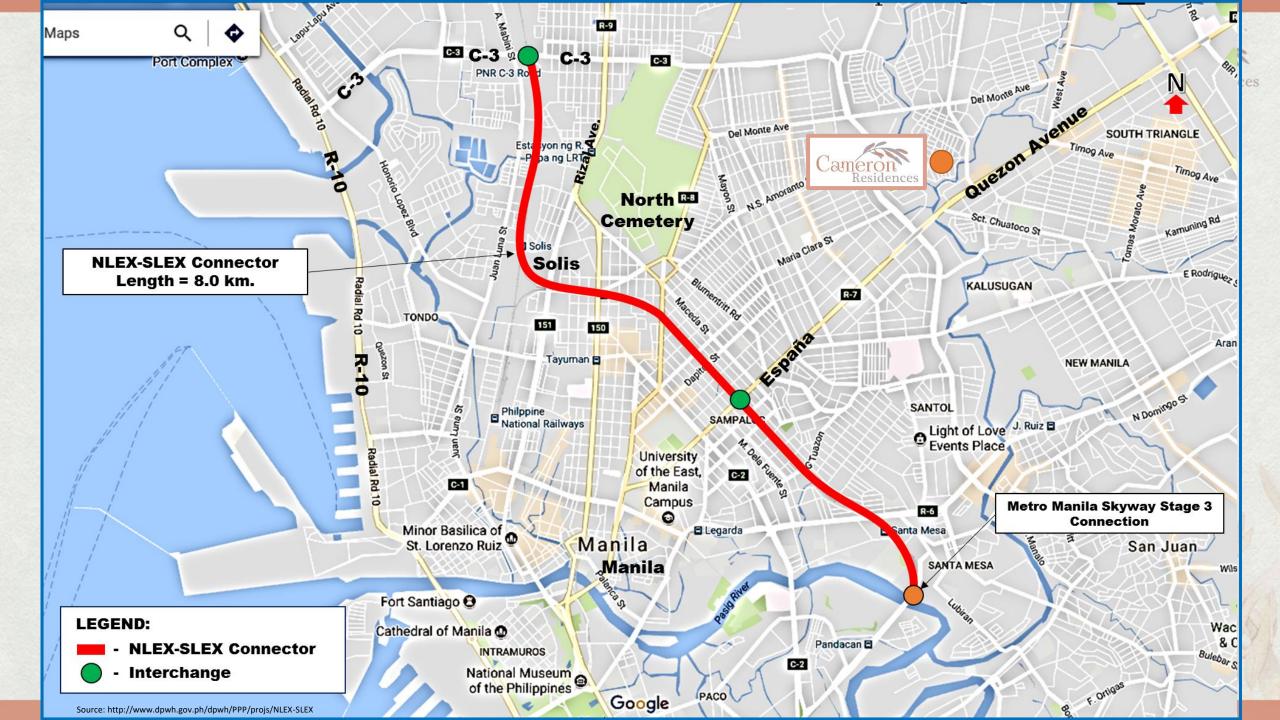

DMCI HOMES

Groundbreaking of the Metro Manila Subway

Partially operable in 2022

- Quirino Highway
- Tandang Sora
- North Avenue

Sources: DOT's Build Build Official Facebook Account, February 21, 2019 https://www.jica.go.jp/philippine/english/office/others/c8h0vm0000d3hsdw-att/brochure\_2018\_02.pdf