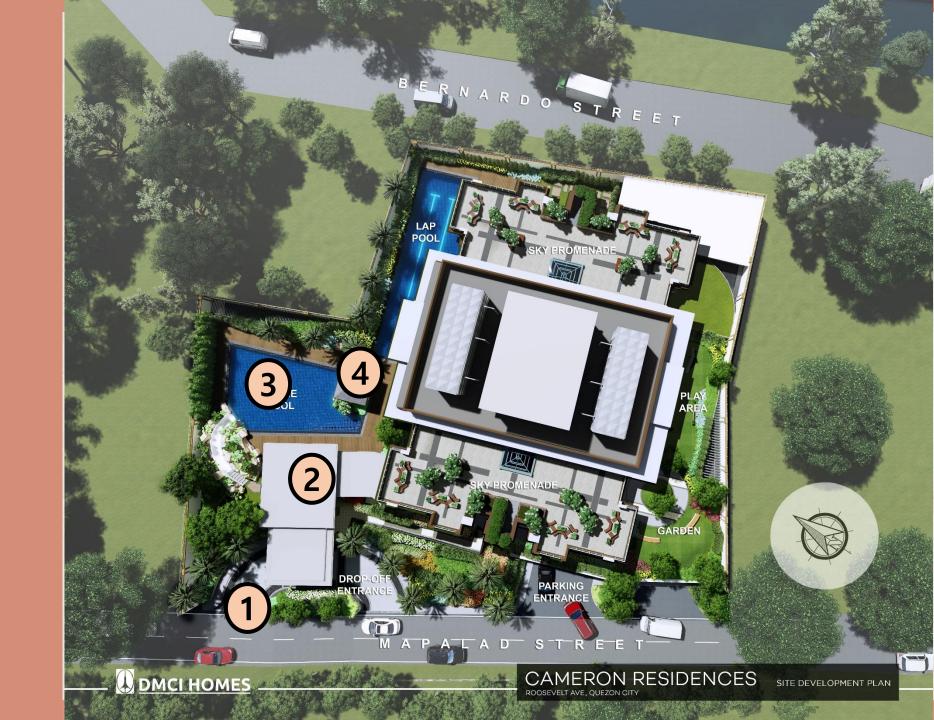

# Spacious units

Value-for-money

Key Takeaways

DMCI HOMES

1) Drop-off Area

Covered Walkway

3 Kiddie Pool

4 Gazebo

Drop-off Area

Covered Walkway

Kiddie Pool w/ Rock Slide

Gazebo 4)

**5** Lap and Leisure Pools

-

LAP POOL

ROOSEVELT AVE., QUEZON CITY