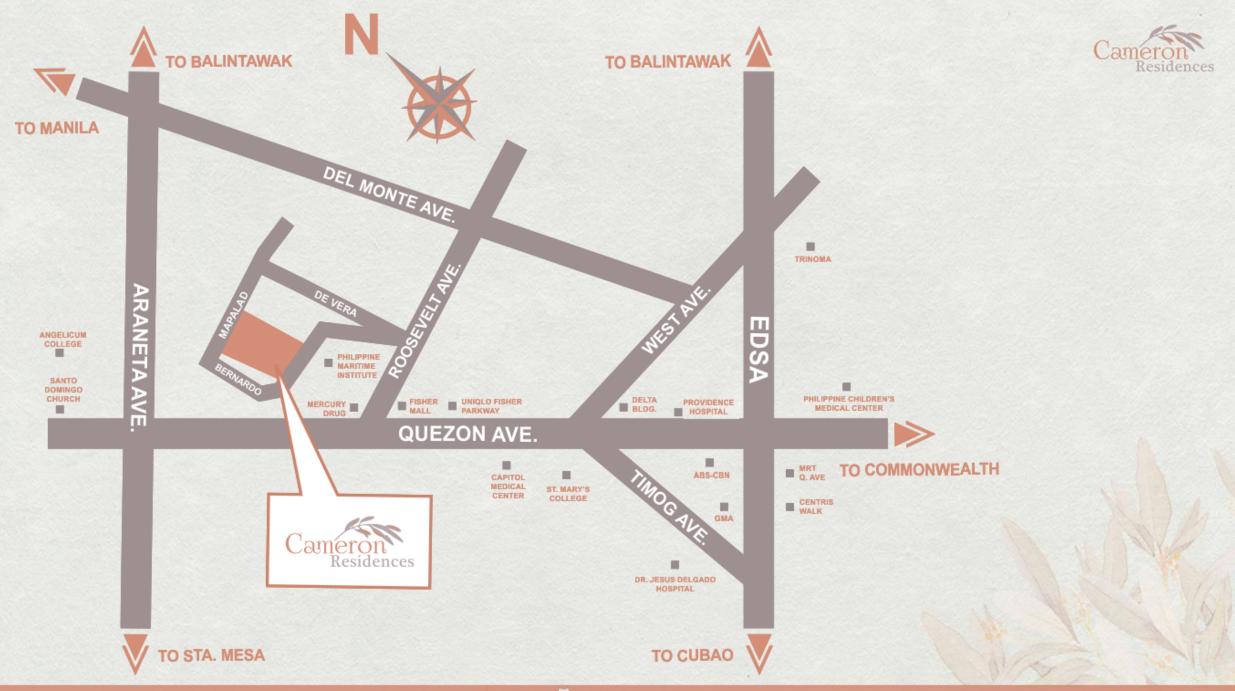

Project Brief 2019

🛄 DMCI HOMES

| Landmark                                | Distance<br>(km)                                                                                                                                                                                                                                                                             | ETA<br>(mins)                                                                                                                                                                                                                                                                                                                                  |
|-----------------------------------------|----------------------------------------------------------------------------------------------------------------------------------------------------------------------------------------------------------------------------------------------------------------------------------------------|------------------------------------------------------------------------------------------------------------------------------------------------------------------------------------------------------------------------------------------------------------------------------------------------------------------------------------------------|
| Fisher Mall                             | 550 m                                                                                                                                                                                                                                                                                        | 2                                                                                                                                                                                                                                                                                                                                              |
| TriNoMa                                 | 3.9                                                                                                                                                                                                                                                                                          | 13                                                                                                                                                                                                                                                                                                                                             |
| SM North Edsa                           | 4.1                                                                                                                                                                                                                                                                                          | 15                                                                                                                                                                                                                                                                                                                                             |
| Eton Centris                            | 5                                                                                                                                                                                                                                                                                            | 15                                                                                                                                                                                                                                                                                                                                             |
| Trinity University of Asia              | 3.2                                                                                                                                                                                                                                                                                          | 12                                                                                                                                                                                                                                                                                                                                             |
| St. Theresa's College                   | 3.4                                                                                                                                                                                                                                                                                          | 8                                                                                                                                                                                                                                                                                                                                              |
| University of Santo Tomas               | 4.6                                                                                                                                                                                                                                                                                          | 13                                                                                                                                                                                                                                                                                                                                             |
| University of the Philippines           | 7.3                                                                                                                                                                                                                                                                                          | 18                                                                                                                                                                                                                                                                                                                                             |
| Capitol Medical Center                  | 1.5                                                                                                                                                                                                                                                                                          | 6                                                                                                                                                                                                                                                                                                                                              |
| St. Luke's Medical Center - Quezon City | 3                                                                                                                                                                                                                                                                                            | 12                                                                                                                                                                                                                                                                                                                                             |
| Providence Hospital                     | 3.2                                                                                                                                                                                                                                                                                          | 10                                                                                                                                                                                                                                                                                                                                             |
| Timog Ave.                              | 3.1                                                                                                                                                                                                                                                                                          | 13                                                                                                                                                                                                                                                                                                                                             |
| Quezon Memorial Circle                  | 7                                                                                                                                                                                                                                                                                            | 18                                                                                                                                                                                                                                                                                                                                             |
| Roosevelt LRT Line 1 Station            | 3.4                                                                                                                                                                                                                                                                                          | 11                                                                                                                                                                                                                                                                                                                                             |
| Quezon Avenue MRT Station               | 3.6                                                                                                                                                                                                                                                                                          | 11                                                                                                                                                                                                                                                                                                                                             |
|                                         | Fisher MallTriNoMaSM North EdsaEton CentrisTrinity University of AsiaSt. Theresa's CollegeUniversity of Santo TomasUniversity of the PhilippinesCapitol Medical CenterSt. Luke's Medical Center - Quezon CityProvidence HospitalTimog Ave.Quezon Memorial CircleRoosevelt LRT Line 1 Station | Landmark(km)Fisher Mall550 mTriNoMa3.9SM North Edsa4.1Eton Centris5Trinity University of Asia3.2St. Theresa's College3.4University of Santo Tomas4.6University of the Philippines7.3Capitol Medical Center1.5St. Luke's Medical Center - Quezon City3Providence Hospital3.2Timog Ave.3.1Quezon Memorial Circle7Roosevelt LRT Line 1 Station3.4 |