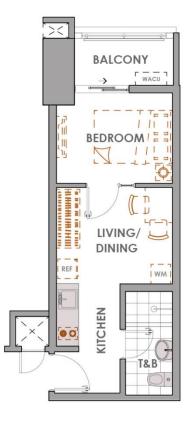

## **1-BEDROOM B INNER UNIT**

#### **AREA ALLOCATION**

| LIVING & DINING | 8.25 sqm |
|-----------------|----------|
| KITCHEN         | 6.00     |
| BEDROOM         | 9.60     |
| TOILET & BATH   | 5.15     |
| BALCONY         | 4.00     |
|                 |          |

#### APPROX. GROSS FLOOR AREA: 33.00 sqm

• DIMENSIONS AND AREAS MAY VARY BASED ON ACTUAL SITE CONDITION.

• FURNITURE AND APPLIANCES ARE NOT INCLUDED.

KEY PLAN IS BASED ON TYPICAL FLOOR

| UNIT TYPE  | 1 BR B     |
|------------|------------|
| LOCATION   | Inner Unit |
| UNIT AREA  | 29.0 sqm   |
| GROSS AREA | 33.0 sqm   |