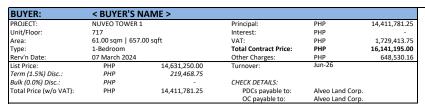

| STANDARD DEFERRED : 10% DP / 15% over 41 mos. / 75% Balance, with 1.5% Term Discount  Valid only if reserved in March 2024 and booked within 30 days from date of reservation, NO EXTENSION |                        |                      |                        |                |                |
|---------------------------------------------------------------------------------------------------------------------------------------------------------------------------------------------|------------------------|----------------------|------------------------|----------------|----------------|
| MONTH                                                                                                                                                                                       | PRINCI