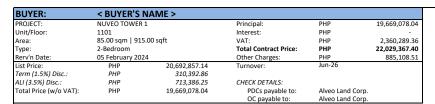

STANDARD DEFERRED: 10% DP / 10% over 41 mos. / 80% Balance, with 1.5% Term Discount, with 3.5% ALI Discount
Valid only if reserved within February 2024. NO EXTENSION

| Valid only if reserved within February 2024, NO EXTENSION |                  |              |               |               |                |
|-----------------------------------------------------------|------------------|--------------|---------------|---------------|----------------|
| MONTH                                                     | PRINCIPAL + INT. | VAT          | TOTAL w/VAT   | OTHER CHARGES | REMARKS        |
| Feb-24                                                    | 100,000.00       | -            | 100,000.00    |               |                |
| Mar-24