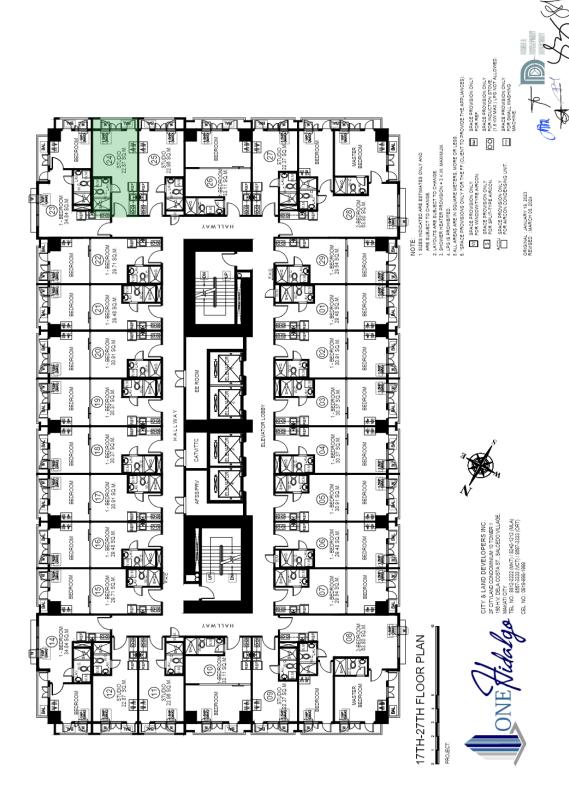

#### BASIC INFORMATION & PRICE BREAKDOWN

| Unit No.                  | 1924   | 1812   | 1603        | 1916        | 0926                     |
|---------------------------|--------|--------|-------------|-------------|--------------------------|
| Unit Type                 | STUDIO | STUDIO | ONE-BEDROOM | ONE-BEDROOM | ONE-BEDROOM UNIT W/PATIO |
| Area in sqm. more or less | 22.87  | 22.87  | 30.37       | 29.48       | 34.49                    |