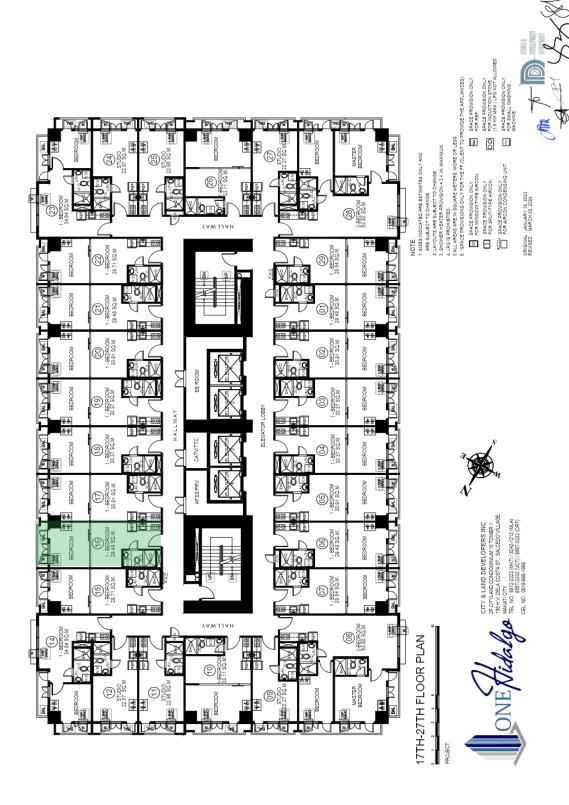

#### BASIC INFORMATION & PRICE BREAKDOWN

| Unit No.                  | 1924   | 1812   | 1603        | 1916        | 0926                     |
|---------------------------|--------|--------|-------------|-------------|--------------------------|
| Unit Type                 | STUDIO | STUDIO | ONE-BEDROOM | ONE-BEDROOM | ONE-BEDROOM UNIT W/PATIO |
| Area in sqm. more or less | 22.87  | 22.87  | 30.37       | 29.48       | 34.49                    |