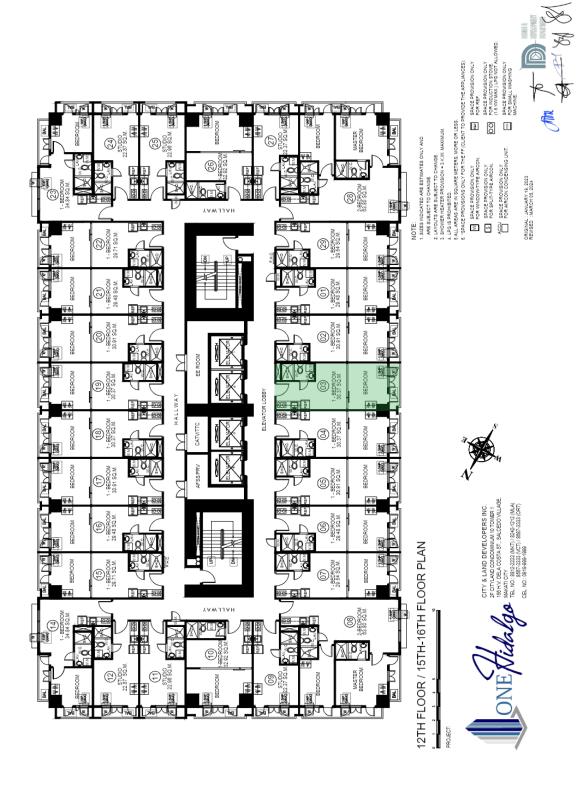

#### BASIC INFORMATION & PRICE BREAKDOWN

| Unit No.                  | 1924   | 1812   | 1603        | 1916        | 0926                     |
|---------------------------|--------|--------|-------------|-------------|--------------------------|
| Unit Type                 | STUDIO | STUDIO | ONE-BEDROOM | ONE-BEDROOM | ONE-BEDROOM UNIT W/PATIO |
| Area in sqm. more or less | 22.87  | 22.87  | 30.37       | 29.48       | 34.49                    |