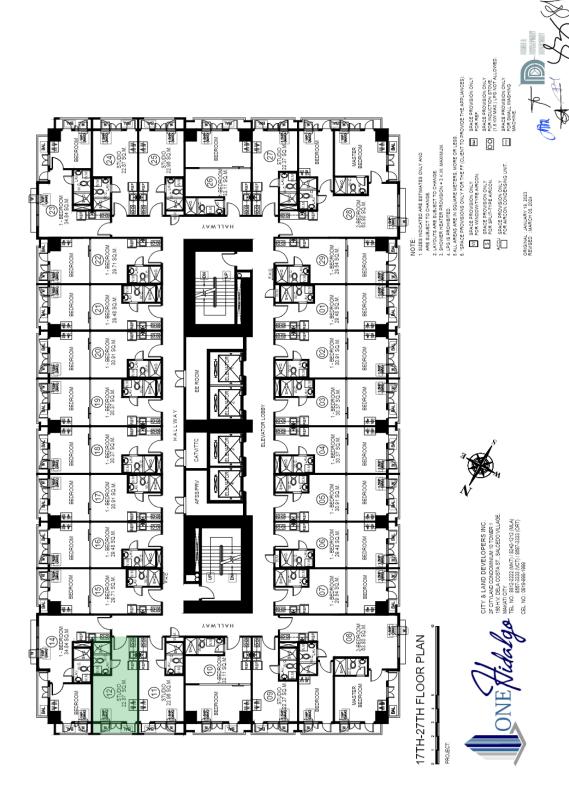

#### BASIC INFORMATION & PRICE BREAKDOWN

| Unit No.                  | 1924   | 1812   | 1603        | 1916        | 0926                     |
|---------------------------|--------|--------|-------------|-------------|--------------------------|
| Unit Type                 | STUDIO | STUDIO | ONE-BEDROOM | ONE-BEDROOM | ONE-BEDROOM UNIT W/PATIO |
| Area in sqm. more or less | 22.87  | 22.87  | 30.37       | 29.48       | 34.49                    |