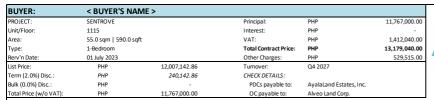

| MOITH   PRINCIPAL   TAX   TOTAL AVAT   TOT                                                                                                                                                                           | STANDARD DEFERRED : 10% DP / 30% over 65 mos. / 60% with 2.0% term discount |              |            |              |               |                |  |
|-------------------------------------------------------------------------------------------------------------------------------------------------------------------------------------------------------------------------------------------------------------------------------------------------------------------------------------------------------------------------------------------------------------------------------------