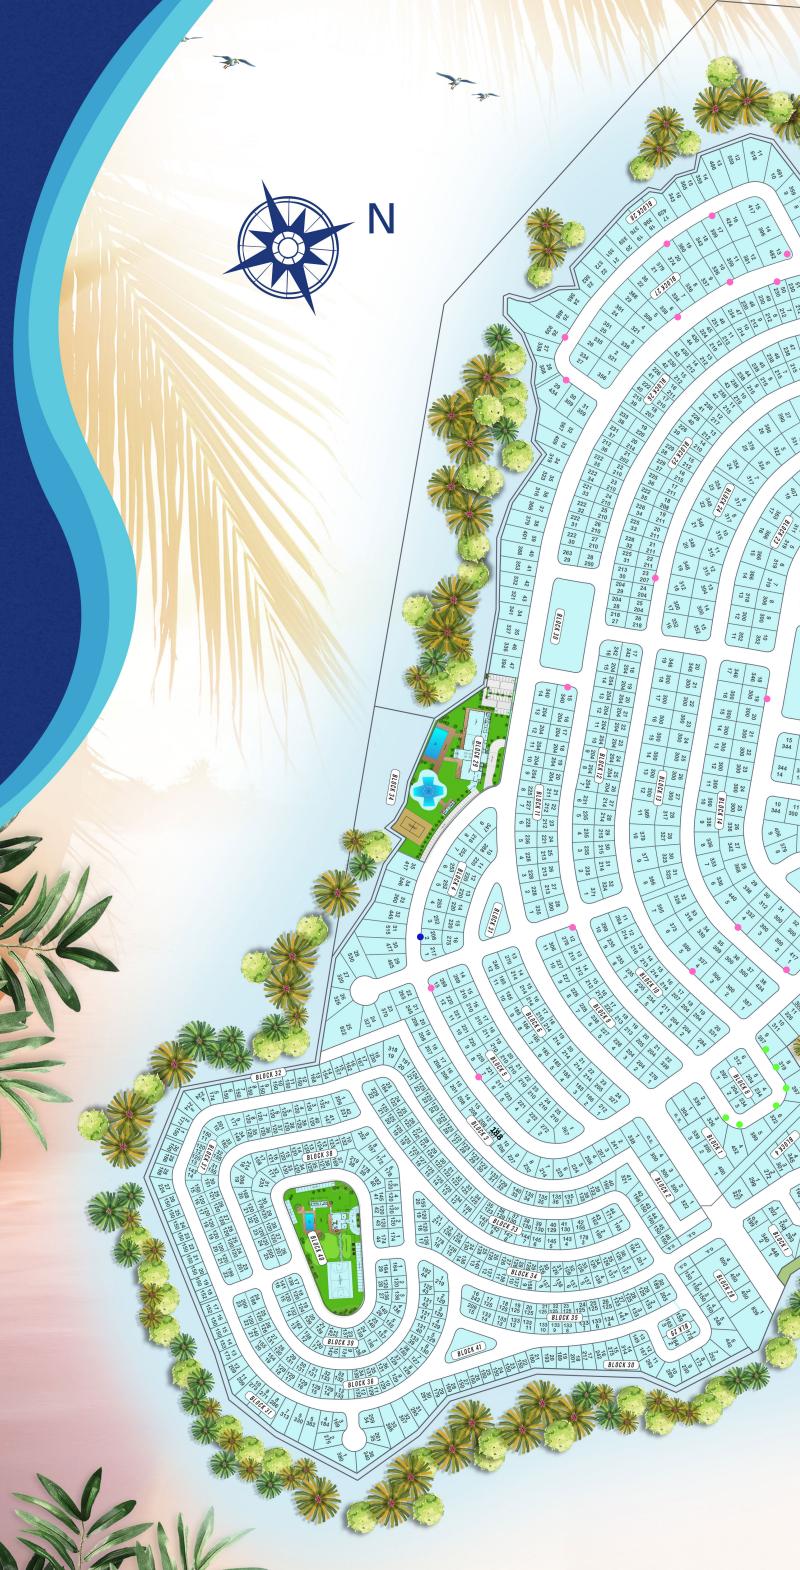

## LEGEND

AVAILABLE LOTS RE-OPEN LOTS (within 7 days only) HOLD LOTS

NOTE: Available inventory as marked herein, includes those lots that are already on HOLD status but not yet officially sold. Please check the web system or confirm with our Sales Coordinator before making a final commitment that the lot you are offering is open for sale.

## Features & Amenities

- Fully-Landscaped entrance gate with guardhouse
- ✓ Swimming Pool
- Sasketball Court

- 𝒞 Children's Playground
- ✓ Paved sidewalks with Concrete curbs & Gut
- ✓ Underground storm drainage System
- 𝒞 Electrical & Water System
- ✓ Shade Trees & Mercury lamps along the Ro