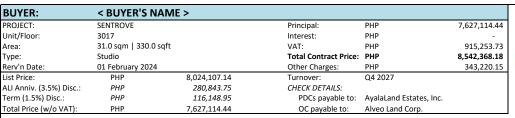

| MONTH            | PRINCIPAL + INT.     | only if reserved on or before Februa<br>VAT | TOTAL w/VAT          | OTHER CHARGES  | REMARK      |
|------------------|----------------------|---------------------------------------------|----------------------|----------------|-------------|
| Feb-24           | 100,000.00           | VAI                                         | 100,000.00           | OTTIER CHARGES | KLIVIANK    |
| Mar-24           | 662,767.86           | 91,532.14                                   | 754,300.00           |                |             |
| Apr-24           | 7,410.71             | 889.29                                      | 8,300.00             |                |             |
| ·                | 7,410.71             | 889.29                                      | 8,300.00             |                |             |
| May-24<br>Jun-24 | = -                  | 889.29                                      | 8,300.00<br>8,300.00 |                |             |
| Jul-24<br>Jul-24 | 7,410.71<br>7,410.71 | 889.29                                      | 8,300.00<br>8,300.00 |                |             |
| Aug-24           | 7,410.71             | 889.29                                      | 8,300.00             |                |             |
| Sep-24           | 7,410.71<br>7,410.71 | 889.29                                      | 8,300.00<br>8,300.00 |                |             |
| Oct-24           | 7,410.71<br>7,410.71 | 889.29                                      | 8,300.00<br>8,300.00 |                |             |
| Nov-24           | 7,410.71<br>7,410.71 | 889.29                                      | 8,300.00<br>8,300.00 |                |             |
| Dec-24           | 7,410.71<br>7,410.71 | 889.29                                      |                      |                |             |
| Jan-25           |                      | 889.29                                      | 8,300.00             |                |             |
|                  | 7,410.71             |                                             | 8,300.00             |                |             |
| Feb-25           | 7,410.71             | 889.29                                      | 8,300.00             |                |             |
| Mar-25           | 7,410.71             | 889.29                                      | 8,300.00             |                |             |
| Apr-25           | 7,410.71             | 889.29                                      | 8,300.00             |                |             |
| May-25           | 7,410.71             | 889.29                                      | 8,300.00             |                |             |
| Jun-25           | 7,410.71             | 889.29                                      | 8,300.00             |                |             |
| Jul-25           | 7,410.71             | 889.29                                      | 8,300.00             |                |             |
| Aug-25           | 7,410.71             | 889.29                                      | 8,300.00             |                |             |
| Sep-25           | 7,410.71             | 889.29                                      | 8,300.00             |                |             |
| Oct-25           | 7,410.71             | 889.29                                      | 8,300.00             |                |             |
| Nov-25           | 7,410.71             | 889.29                                      | 8,300.00             |                |             |
| Dec-25           | 7,410.71             | 889.29                                      | 8,300.00             |                |             |
| Jan-26           | 7,410.71             | 889.29                                      | 8,300.00             |                |             |
| Feb-26           | 7,410.71             | 889.29                                      | 8,300.00             |                |             |
| Mar-26           | 7,410.71             | 889.29                                      | 8,300.00             |                |             |
| Apr-26           | 7,410.71             | 889.29                                      | 8,300.00             |                |             |
| May-26           | 7,410.71             | 889.29                                      | 8,300.00             |                |             |
| Jun-26           | 7,410.71             | 889.29                                      | 8,300.00             |                |             |
| Jul-26           | 7,410.71             | 889.29                                      | 8,300.00             |                |             |
| Aug-26           | 7,410.71             | 889.29                                      | 8,300.00             |                |             |
| Sep-26           | 7,410.71             | 889.29                                      | 8,300.00             |                |             |
| Oct-26           | 7,410.71             | 889.29                                      | 8,300.00             |                |             |
| Nov-26           | 7,410.71             | 889.29                                      | 8,300.00             |                |             |
| Dec-26           | 7,410.71             | 889.29                                      | 8,300.00             |                |             |
| Jan-27           | 7,410.71             | 889.29                                      | 8,300.00             |                |             |
| Feb-27           | 7,410.71             | 889.29                                      | 8,300.00             |                |             |
| Mar-27           | 7,410.71             | 889.29                                      | 8,300.00             |                |             |
| Apr-27           | 7,410.71             | 889.29                                      | 8,300.00             |                |             |
| May-27           | 7,410.71             | 889.29                                      | 8,300.00             |                |             |
| Jun-27           | 7,410.71             | 889.29                                      | 8,300.00             |                |             |
| Jul-27           | 7,410.71             | 889.29                                      | 8,300.00             |                |             |
| Aug-27           | 7,410.71             | 889.29                                      | 8,300.00             |                |             |
| Sep-27           | 7,410.71             | 889.29                                      | 8,300.00             |                |             |
| Oct-27           | 7,410.71             | 889.29                                      | 8,300.00             |                |             |
| Nov-27           | 7,410.71             | 889.29                                      | 8,300.00             |                |             |
| Dec-27           | 7,410.71             | 889.29                                      | 8,300.00             |                | 1           |
| Jan-28           | 7,410.71             | 889.29                                      | 8,300.00             |                | 1           |
| Feb-28           | 7,410.71             | 889.29                                      | 8,300.00             |                | I           |
| Mar-28           | 7,410.71<br>7,410.71 | 889.29                                      | 8,300.00<br>8,300.00 |                | I           |
|                  |                      |                                             |                      |                | 1           |
| Apr-28           | 7,410.71             | 889.29                                      | 8,300.00<br>8,300.00 |                | I           |
| May-28           | 7,410.71             | 889.29                                      | 8,300.00             |                | 1           |
| Jun-28           | 7,410.71             | 889.29                                      | 8,300.00<br>8,300.00 | 242 220 45     | Other Char  |
| Jul-28           | 7,410.71             | 889.29                                      | 8,300.00             | 343,220.15     | Other Charg |